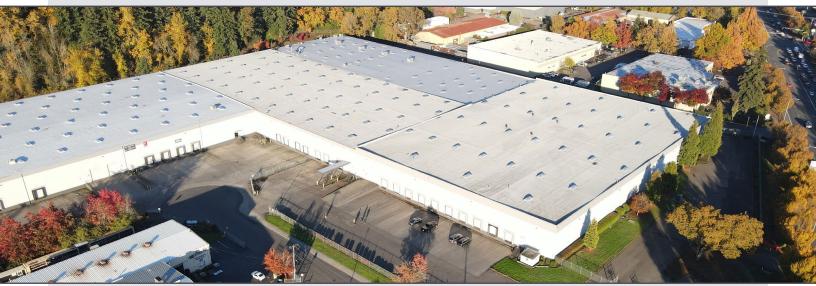

# **CLACKAMAS INDUSTRIAL CENTER**

12601 SE HWY 212, CLACKAMAS, OR 97015

288,445 Leasable SQ FT | Class A Warehouse Facility

### **BUILDING HIGHLIGHTS**

- ±288,445 sqft shell Flexible demise as low as ±136,000 sqft
- ±1,388 sqft existing office. Additional ±2,000 sqft spec office underway
- 27' 32' clear height
- 41 dock doors with seals/levelers and concrete loading apron.
- 4 grade level doors
- Portion crossloaded / portion front loaded
- Fenced and gated loading/parking area
- 78 parking stalls
- LED lighting
- Wet sprinkler (high density)
- 480v/3-phase electrical
- Radiant heat within warehouse
- Direct access to I-205 via Sunrise Expressway