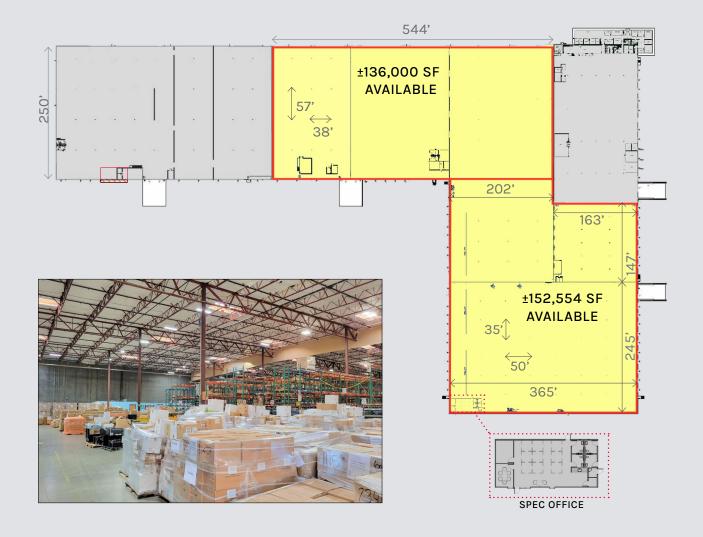

# **CLACKAMAS INDUSTRIAL CENTER**

12601 SE HWY 212, CLACKAMAS, OR 97015

288,445 Leasable SQ FT | Class A Warehouse Facility

SITE PLAN

### **BUILDING HIGHLIGHTS**

- ±288,445 sqft shell Flexible demise as low as ±136,000 sqft
- ±1,388 sqft existing office. Additional ±2,000 sqft spec office underway
- 27' 32' clear height
- 41 dock doors with seals/levelers and concrete loading apron.
- 4 grade level doors
- Portion crossloaded / portion front loaded
- Fenced and gated loading/parking area
- 78 parking stalls
- LED lighting
- Wet sprinkler (high density)
- 480v/3-phase electrical
- Radiant heat within warehouse
- Direct access to I-205 via Sunrise Expressway