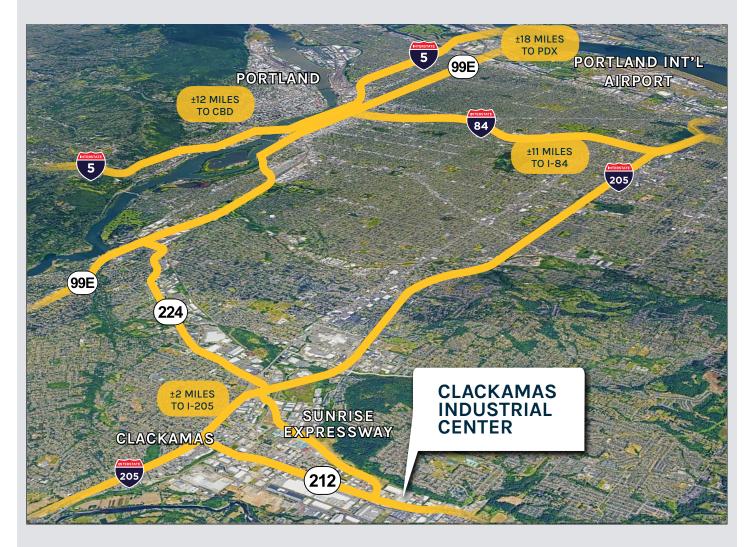

## **CLACKAMAS INDUSTRIAL CENTER**

12601 SE HWY 212, CLACKAMAS, OR 97015

288,445 Leasable SQ FT | Class A Warehouse Facility

LOCATION