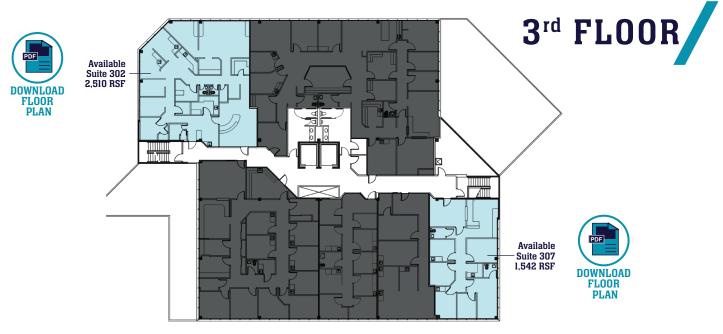

### **PAVILION MEDICAL CENTER**

320 E Fontanero Street | Colorado Springs, CO 80906

Building Size: 44,166 RSF

Available Space: Suite 101: 5,561 RSF

Suite 200: 6,746 RSF - Dental Office Suite 302: 2,510 RSF - Dental Office

Suite 307: 1,542 RSF

Lease Rate: \$18.50 per RSF NNN

NNN Expenses: \$12.80 per RSF (2025 estimate)

Parking Ratio: 4.5 spaces per 1,000 RSF

**Tenant Improvements:** \$50.00± per RSF

Located at Fontanero Street and Wahsatch Avenue, in close proximity to I-25 and Fillmore Street, Pavilion Medical Center is easily accessible to doctors and patients from all points within the Colorado Springs Metropolitan Area. The property is ideally situated between two major hospitals: Penrose Hospital to the north and Memorial Hospital to the south. Penrose Hospital, located at 2222 N Nevada Avenue, is the anchor of Penrose-St. Francis Health Services. With 238 beds and 16 surgical suites, Penrose Hospital provides secondary and tertiary (high-tech) medical-surgical services, emphasizing elective and outpatient care. Memorial Hospital, located at 1400 E Boulder Road, is 413-bed hospital that has been recognized nationally for quality, research and outcomes.