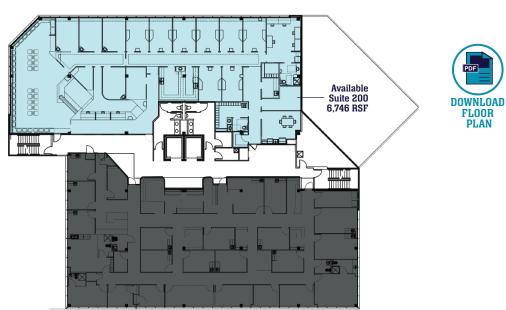

### **PAVILION MEDICAL CENTER**

320 E Fontanero Street | Colorado Springs, CO 80906

Building Size: 44,166 RSF

Available Space: Suite 101: 5,561 RSF

Suite 200: 6,746 RSF - Dental Office Suite 302: 2,510 RSF - Dental Office

## 2<sup>nd</sup> FLOOR