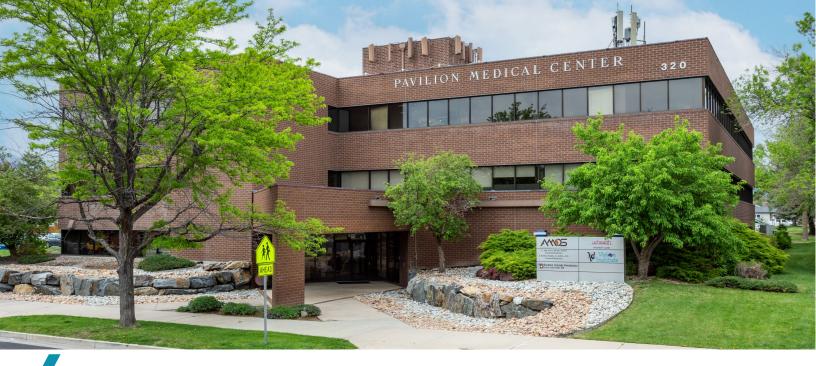

### **PAVILION MEDICAL CENTER**

320 E Fontanero Street | Colorado Springs, CO 80906

Building Size: 44,166 RSF

Available Space: Suite 101: 5,561 RSF

Suite 200: 6,746 RSF - Dental Office Suite 302: 2,510 RSF - Dental Office

Suite 307: 1,542 RSF

Lease Rate: \$18.50 per RSF NNN

NNN Expenses: \$12.80 per RSF (2025 estimate)

Parking Ratio: 4.5 spaces per 1,000 RSF

**Tenant Improvements:** \$50.00± per RSF

Located at Fontanero Street and Wahsatch Avenue, in close proximity to I-25 and Fillmore Street, Pavilion Medical Center is easily accessible to doctors and patients from all points within the Colorado Springs Metropolitan Area. The property is ideally situated between two major hospitals: Penrose Hospital to the north and Memorial Hospital to the south. Penrose Hospital, located at 2222 N Nevada Avenue, is the anchor of Penrose-St. Francis Health Services. With 238 beds and 16 surgical suites, Penrose Hospital provides secondary and tertiary (high-tech) medical-surgical services, emphasizing elective and outpatient care. Memorial Hospital, located at 1400 E Boulder Road, is 413-bed hospital that has been recognized nationally for quality, research and outcomes.