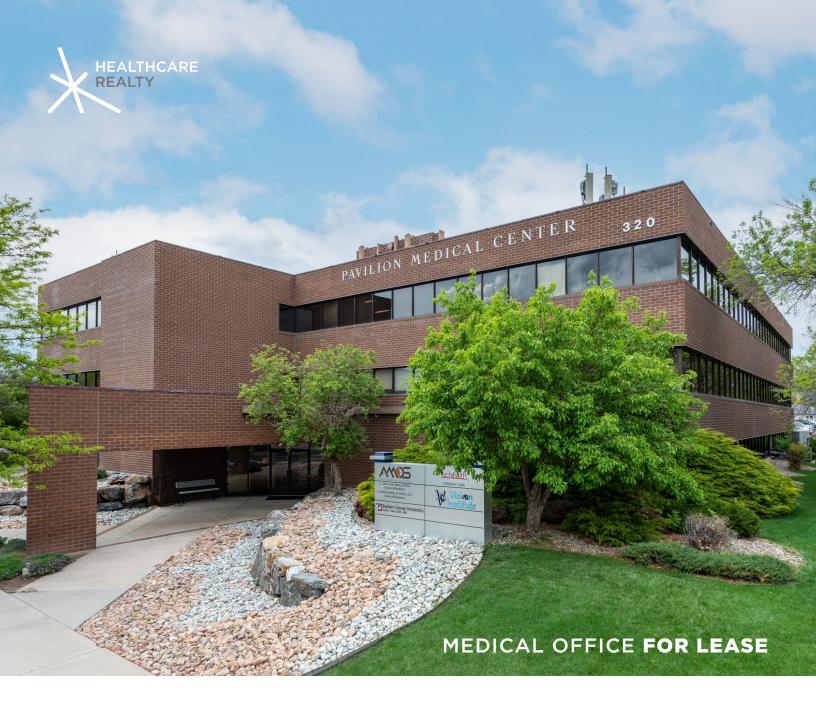

# PAVILION MEDICAL CENTER

320 E Fontanero Street | Colorado Springs, CO 80906

Colorado Springs Commercial

### **PAVILION MEDICAL CENTER**

320 E Fontanero Street | Colorado Springs, CO 80906

Building Size: 44,166 RSF

Available Space: Suite 101: 5,561 RSF

Suite 200: 6,746 RSF - Dental Office Suite 302: 2,510 RSF - Dental Office