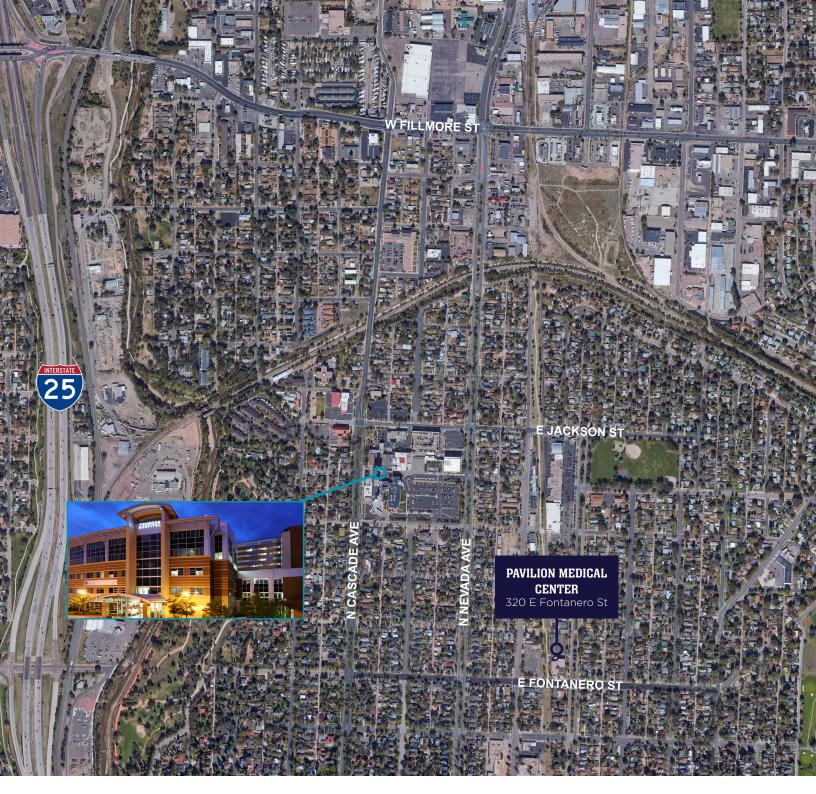

# PAVILION MEDICAL CENTER

320 E Fontanero Street | Colorado Springs, CO 80906

Colorado Springs Commercial

### **PAVILION MEDICAL CENTER**

320 E Fontanero Street | Colorado Springs, CO 80906

Building Size: 44,166 RSF

Available Space: Suite 101: 5,561 RSF

Suite 200: 6,746 RSF - Dental Office Suite 302: 2,510 RSF - Dental Office

Suite 307: 1,542 RSF

Lease Rate: \$18.50 per RSF NNN

NNN Expenses: \$12.80 per RSF (2025 estimate)

Parking Ratio: 4.5 spaces per 1,000 RSF

**Tenant Improvements:** \$50.00± per RSF

Located at Fontanero Street and Wahsatch Avenue, in close proximity to I-25 and Fillmore Street, Pavilion Medical Center is easily accessible to doctors and patients from all points within the Colorado Springs Metropolitan Area. The property is ideally situated between two major hospitals: Penrose Hospital to the north and Memorial Hospital to the south. Penrose Hospital, located at 2222 N Nevada Avenue, is the anchor of Penrose-St. Francis Health Services. With 238 beds and 16 surgical suites, Penrose Hospital provides secondary and tertiary (high-tech) medical-surgical services, emphasizing elective and outpatient care. Memorial Hospital, located at 1400 E Boulder Road, is 413-bed hospital that has been recognized nationally for quality, research and outcomes.