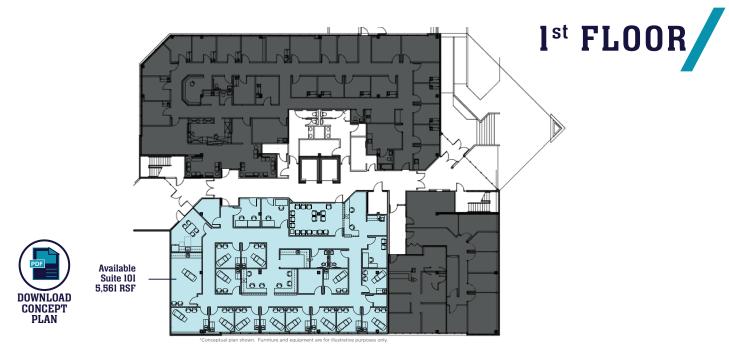

### **PAVILION MEDICAL CENTER**

320 E Fontanero Street | Colorado Springs, CO 80906

Building Size: 44,166 RSF

Available Space: Suite 101: 5,561 RSF

Suite 200: 6,746 RSF - Dental Office Suite 302: 2,510 RSF - Dental Office