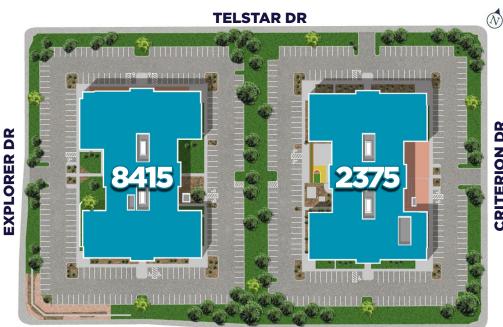

**Ulta Beauty** 

Market

**BUILDING SIZE:** 2375: 47.696 SF

> 48.622 SF 8415:

**AVAILABLE SPACE:** 2375: 14,302 RSF (sublease)

> 8415: 8.677 RSF

**LEASE RATE:** \$17.50 per RSF NNN

**EXPENSES:** \$9.53 per RSF (2025 est.)

**TENANT** 

**IMPROVEMENTS:** Negotiable

PARKING: 5 spaces per 1,000 RSF

**STORIES:** 1

**YEAR BUILT:** 2008

**CHAPEL HILLS DR** 

CRITERION DR

COS AIRPORT