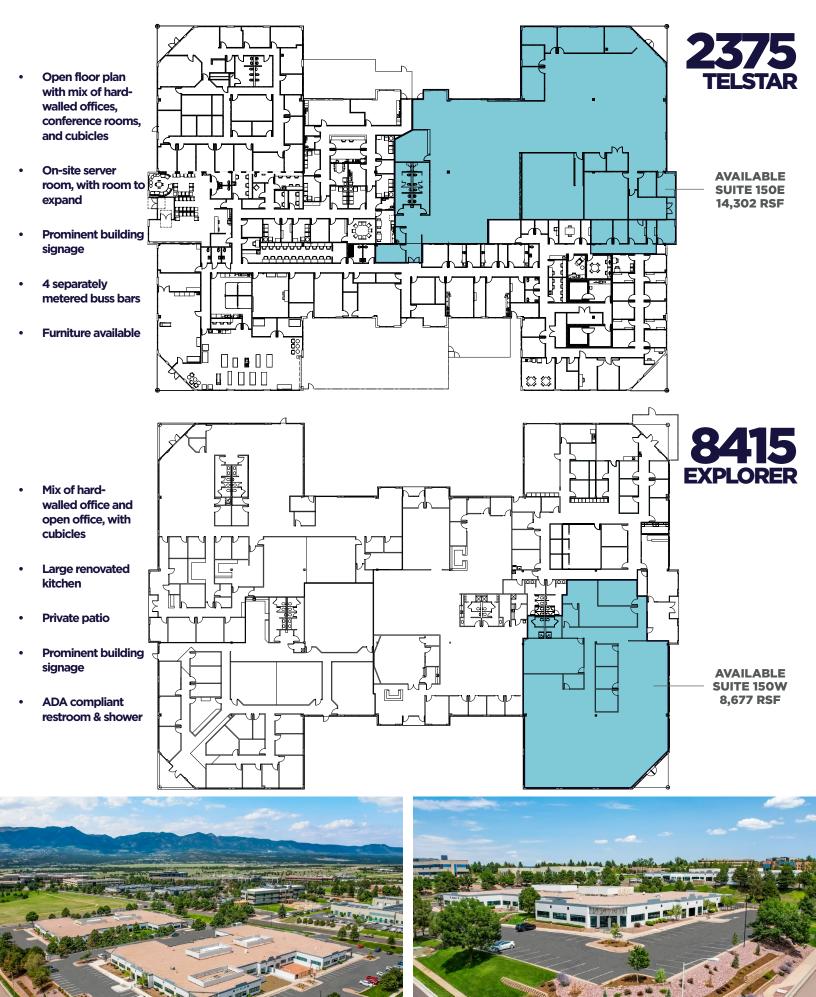

**Ulta Beauty** 

Market

**BUILDING SIZE:** 2375: 47.696 SF

> 48.622 SF 8415:

**AVAILABLE SPACE:** 2375: 14,302 RSF (sublease)

> 8415: 8.677 RSF

**LEASE RATE:** \$17.50 per RSF NNN

**EXPENSES:** \$9.53 per RSF (2025 est.)

**TENANT** 

**IMPROVEMENTS:** Negotiable

PARKING: 5 spaces per 1,000 RSF

**STORIES:** 1

**YEAR BUILT:** 2008

**CHAPEL HILLS DR** 

CRITERION DR

COS AIRPORT