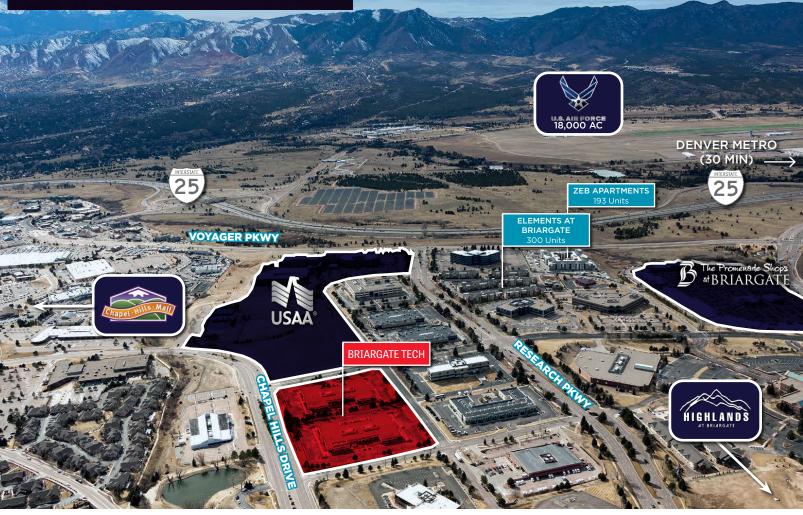

Enjoy the efficiency of a single-story layout within Colorado Springs' premier business campus.

Briargate Tech institutional offers ownership and local management in one of the most amenity-rich communities along the Front Range.

With world-class corporate neighbors and stunning mountain views, Briargate Tech is perfectly situated to attract top talent from Colorado Springs and Denver.

- SINGLE-STORY DIRECT ACCESS
- **FUNCTIONAL PRODUCT FOR** MEDICAL, R&D, TECH OR OPEN OFFICE

# PRIME ACCESS TO THE BEST THE FRONT RANGE HAS TO OFFER