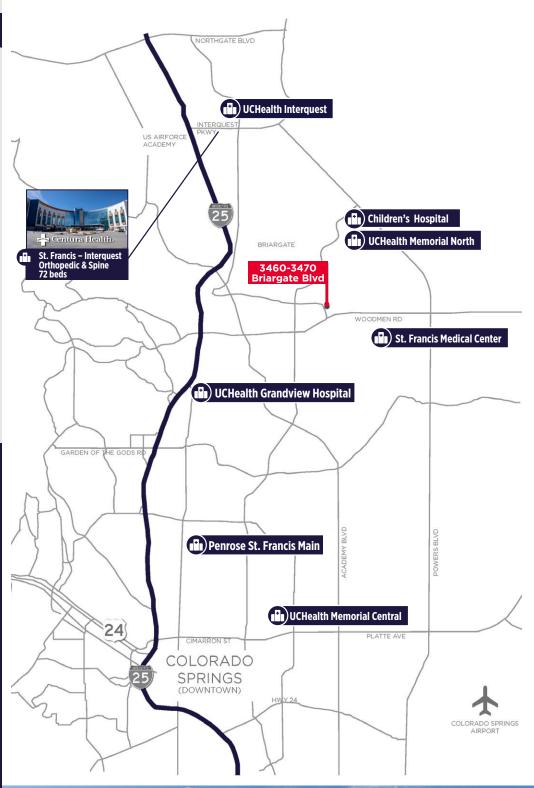

### **MEDICAL DRIVE TIMES**

UCHealth Memorial North/ Children's Hospital

8 Minutes

St. Francis Medical Center

9 Minutes

**UCHealth Interquest Medical Center** 

10 Minutes

St. Francis-Interquest

11 Minutes

**UCHealth Grandview Hospital** 

11 Minutes

Penrose St. Francis Main

19 Minutes

**Memorial Hospital** 

19 Minutes

Colorado Springs Commercial