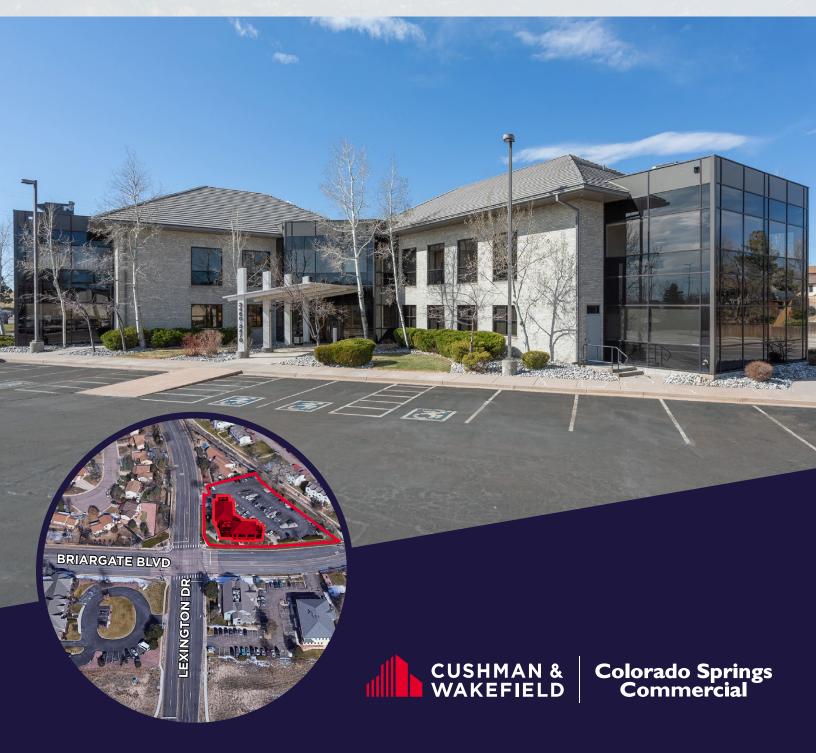

### MEDICAL/OFFICE FOR LEASE

## 3460-3470 BRIARGATE BLVD

COLORADO SPRINGS, CO 80920

\$9.20 per RSF (excluding utilities)

**NNN EXPENSES** 

5 spaces per 1,000 RSF PARKING RATIO

Northeast corner of Briargate Blvd & Lexington Dr

Negotiable TENANT IMPROVEMENTS

- Northeast Colorado Springs
- Western facing views
- Strong tenant mix
- Attractive exterior