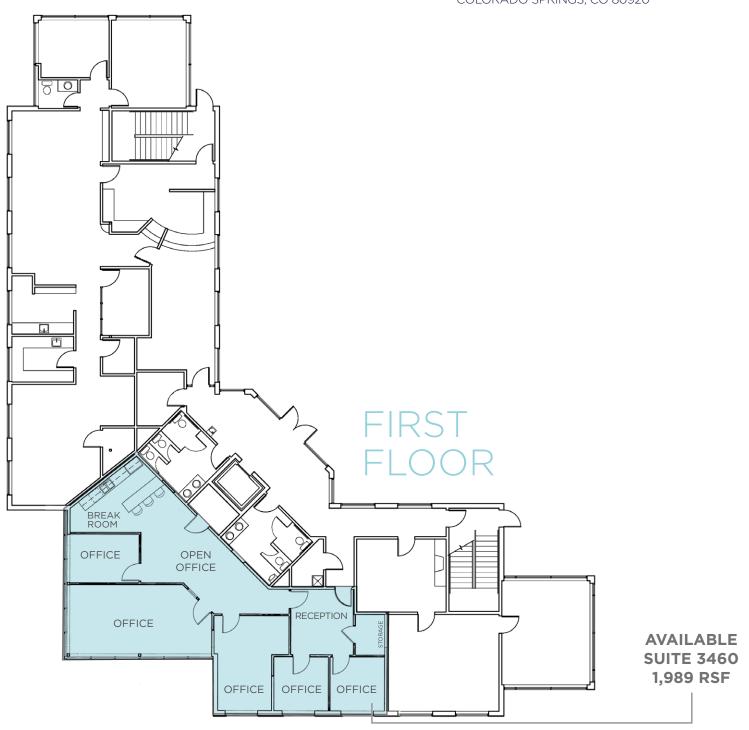

### MEDICAL/OFFICE FOR LEASE

## 3460-3470 BRIARGATE BLVD

COLORADO SPRINGS, CO 80920





\$9.20 per RSF (excluding utilities)

**NNN EXPENSES** 

5 spaces per 1,000 RSF PARKING RATIO

Northeast corner of Briargate Blvd & Lexington Dr

Negotiable TENANT IMPROVEMENTS

- Northeast Colorado Springs
- Western facing views
- Strong tenant mix
- Attractive exterior



# AVAILABLE FLOORPLAN

3460-3470 BRIARGATE BLVD COLORADO SPRINGS, CO 80920



### **MEDICAL DRIVE TIMES**

UCHealth Memorial North/ Children's Hospital

8 Minutes

St. Francis Medical Center

9 Minutes

**UCHealth Interquest Medical Center** 

10 Minutes

St. Francis-Interquest

11 Minutes

**UCHealth Grandview Hospital** 

11 Minutes

Penrose St. Francis Main

19 Minutes

**Memorial Hospital** 

19 Minutes



Colorado Springs Commercial

#### **DAVID SCHROEDER II**

Director

+1 719 418 4066

dschroeder@coscommercial.com

90 S Cascade Avenue, Suite 1150 Colorado Springs, CO 80903 coscommercial.com

©2025 Cushman & Wakefield. All rights reserved. The material in this presentation disclosure, use, copying or circulation of this within it) is strictly prohibited, unless you in this presentation are the views of the views of Cushman & Wakefield. Neither this basis of