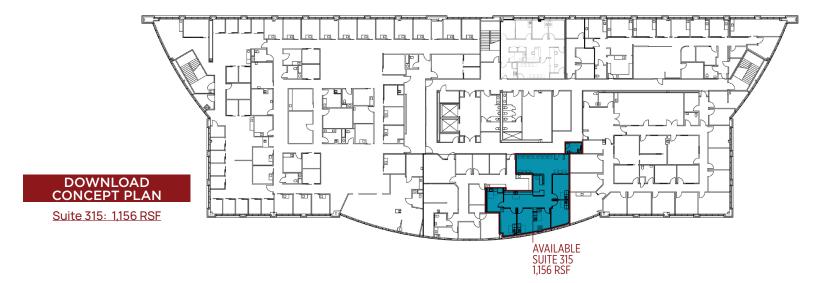

| Suite 230:<br>Suite 245:<br>Suite 315:<br>From \$20.00<br>\$11.57 per RS<br>Negotiable<br>5 spaces pe<br>3 |

- New access point to North Union Boulevard
- Ideally located 10 minutes to Penrose Hospital and UCHealth Memorial Hospital
- Opportunity for premier building
  signage with visibility to Union
  Boulevard and Austin Bluffs Parkway
- 5 minutes down Union Boulevard is the Union Medical Campus with Penrose-St Francis Primary Care, Gastroenterology Associates, and Optum Urgent Care
- Across from Union Medical Campus is Audubon Medical Campus with Colorado Springs Family Practice, Interventional Pain Management, and PENRAD Imaging
- Join Kaiser Permanente, the VA, Premier Surgery Center, Colorado Springs Pain Consultants, and Northstar Neurology







## 3rd Floor

1,156 RSF



## PREMIER HEALTH PLAZA

3920 N Union Boulevard |Colorado Springs, CO 80907



Principal +1 719 339 9062 gphaneuf@coscommercial.com Principal +1 719 330 8339 pscoville@coscommercial.com



Colorado Springs Commercial

90 S Cascade Avenue, Suite 1150 • Colorado Springs, CO 80903 • +1 719 634 1500 • coscommercial.com

©2025 Cushman & Wakefield. All rights reserved. The information contained in this communication is strictly confidential. This information has been obtained from sources believed to be reliable but has not been verified. NO WARRANTY OR REPRESENTATION, EXPRESS OR IMPLIED, IS MADE AS TO THE CONDITION OF THE PROPERTY (OR PROPERTIES) REFERENCED HEREIN OR AS TO THE ACCURACY OR COMPLETENESS OF THE INFORMATION. CONTAINED HEREIN, AND SAME IS SUBJECT TO ERRORS, OMISSIONS, CHANGE OF PR