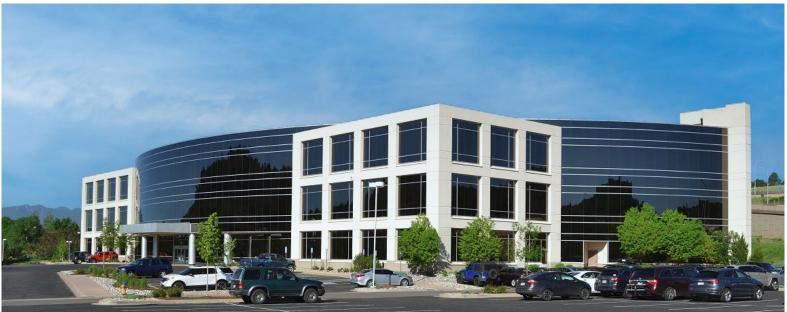

## **PREMIER HEALTH PLAZA**

3920 N Union Boulevard |Colorado Springs, CO 80907

| 100,081 SF                  |                                                                                                            |
|-----------------------------|------------------------------------------------------------------------------------------------------------|
|                             | , ,                                                                                                        |
| From \$20.00 per RSF NNN    |                                                                                                            |
| \$11.57 per RSF (2025 est.) |                                                                                                            |
| Negotiable                  |                                                                                                            |
| 5 spaces per 1,000 RSF      |                                                                                                            |
| 3                           |                                                                                                            |
| 2000                        |                                                                                                            |
|                             | Suite 230:<br>Suite 245:<br>Suite 315:<br>From \$20.00<br>\$11.57 per RS<br>Negotiable<br>5 spaces pe<br>3 |