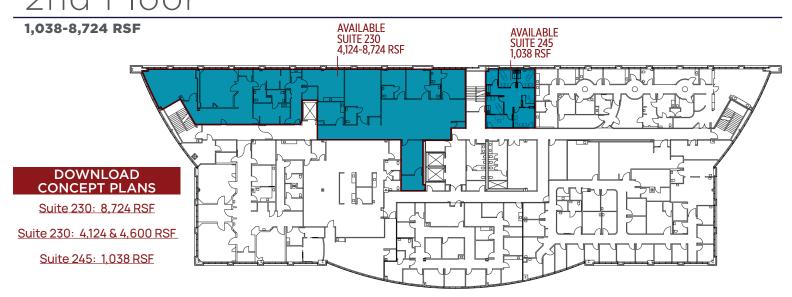

## **PREMIER HEALTH PLAZA**

3920 N Union Boulevard |Colorado Springs, CO 80907

| 100,081 SF                  |                                                                                                            |
|-----------------------------|------------------------------------------------------------------------------------------------------------|
|                             | , ,                                                                                                        |
| From \$20.00 per RSF NNN    |                                                                                                            |
| \$11.57 per RSF (2025 est.) |                                                                                                            |
| Negotiable                  |                                                                                                            |
| 5 spaces per 1,000 RSF      |                                                                                                            |
| 3                           |                                                                                                            |
| 2000                        |                                                                                                            |
|                             | Suite 230:<br>Suite 245:<br>Suite 315:<br>From \$20.00<br>\$11.57 per RS<br>Negotiable<br>5 spaces pe<br>3 |