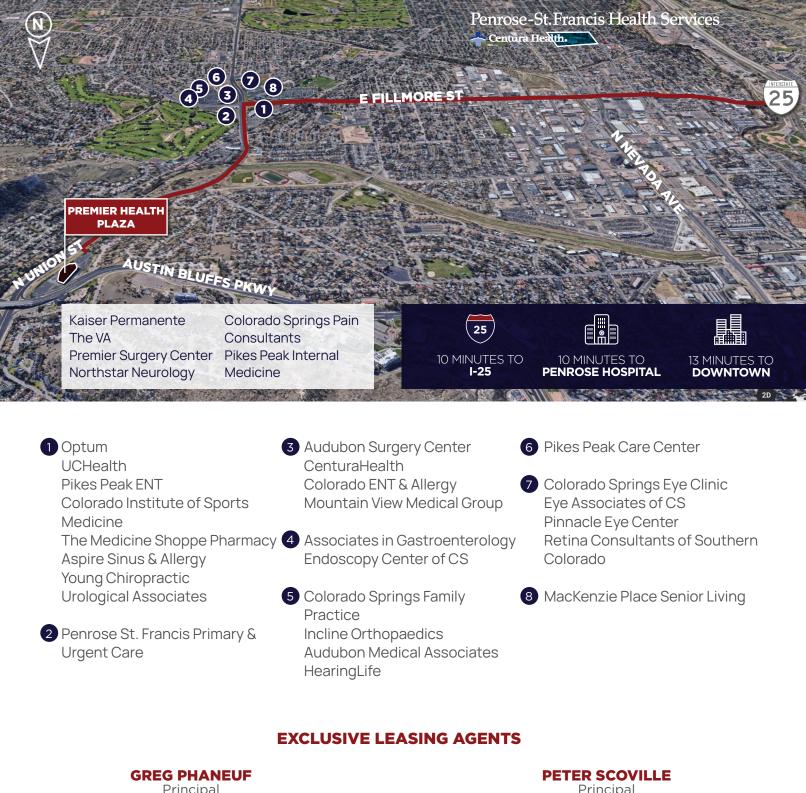

- New access point to North Union Boulevard
- Ideally located 10 minutes to Penrose Hospital and UCHealth Memorial Hospital
- Opportunity for premier building
  signage with visibility to Union
  Boulevard and Austin Bluffs Parkway
- 5 minutes down Union Boulevard is the Union Medical Campus with Penrose-St Francis Primary Care, Gastroenterology Associates, and Optum Urgent Care
- Across from Union Medical Campus is Audubon Medical Campus with Colorado Springs Family Practice, Interventional Pain Management, and PENRAD Imaging
- Join Kaiser Permanente, the VA, Premier Surgery Center, Colorado Springs Pain Consultants, and Northstar Neurology

## PREMIER HEALTH PLAZA

3920 N Union Boulevard |Colorado Springs, CO 80907

Principal +1 719 339 9062 gphaneuf@coscommercial.com Principal +1 719 330 8339 pscoville@coscommercial.com

Colorado Springs Commercial