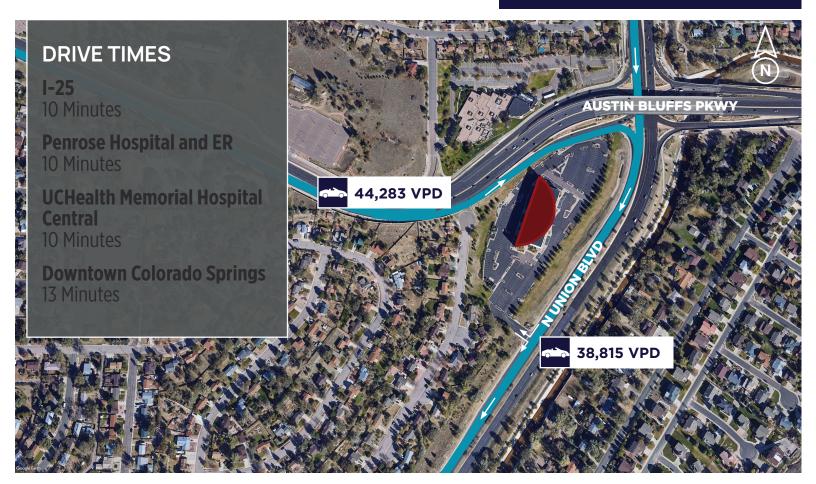

- New access point to North Union Boulevard
- Ideally located 10 minutes to Penrose Hospital and UCHealth Memorial Hospital
- Opportunity for premier building
  signage with visibility to Union
  Boulevard and Austin Bluffs Parkway
- 5 minutes down Union Boulevard is the Union Medical Campus with Penrose-St Francis Primary Care, Gastroenterology Associates, and Optum Urgent Care
- Across from Union Medical Campus is Audubon Medical Campus with Colorado Springs Family Practice, Interventional Pain Management, and PENRAD Imaging
- Join Kaiser Permanente, the VA, Premier Surgery Center, Colorado Springs Pain Consultants, and Northstar Neurology