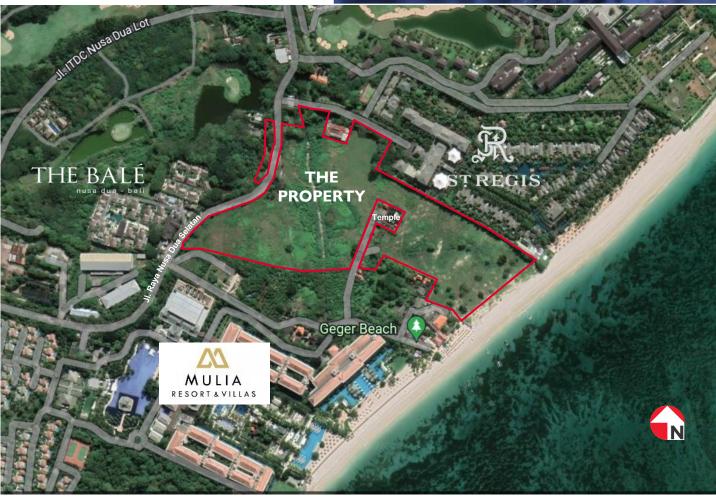

## PROPERTY FEATURES

- The Property is strategically located at Jl. Raya Nusa Dua Selatan, outside ITDC Nusa Dua complex and adjacent to the St. Regis Resort. The Mulia Resort and Villas is only one block away from the Property.
- It has a white sandy beach with 140 meter frontage to Nusa Dua Beach, one of the finest resorts in southern Bali.
- Ngurah Rai International Airport is ±12.5km or 20 minutes drive from the Property.
- The site is suitable for a 5-star hotel as well as villa for sale development.