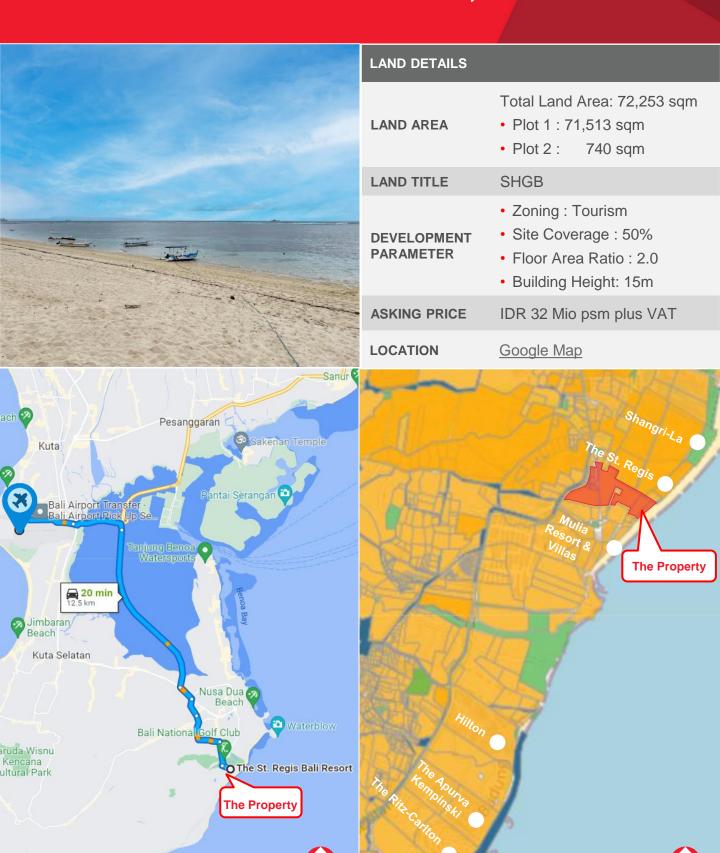

## PROPERTY FEATURES

- The Property is strategically located at Jl. Raya Nusa Dua Selatan, outside ITDC Nusa Dua complex and adjacent to the St. Regis Resort. The Mulia Resort and Villas is only one block away from the Property.
- It has a white sandy beach with 140 meter frontage to Nusa Dua Beach, one of the finest resorts in southern Bali.
- Ngurah Rai International Airport is ±12.5km or 20 minutes drive from the Property.
- The site is suitable for a 5-star hotel as well as villa for sale development.