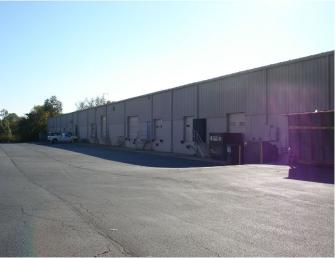

### **OFFICE SERVICE COMPLEX**

FOR LEASE: \$8.50/SF NNN

# PROPERTY HIGHLIGHTS

- Suite E: 5,000 SF Available
- 1,000 SF Office
- (1) Dock Door
- **Good Interstate Access**
- General Industrial Zoning
- 20 Minutes to Downtown Cincinnati
- Nearby Amenities Include Hotels, Restaurants, and Retail

# FOR LEASE 11466 DEERFIELD RD.

BLUE ASH, OH 45242