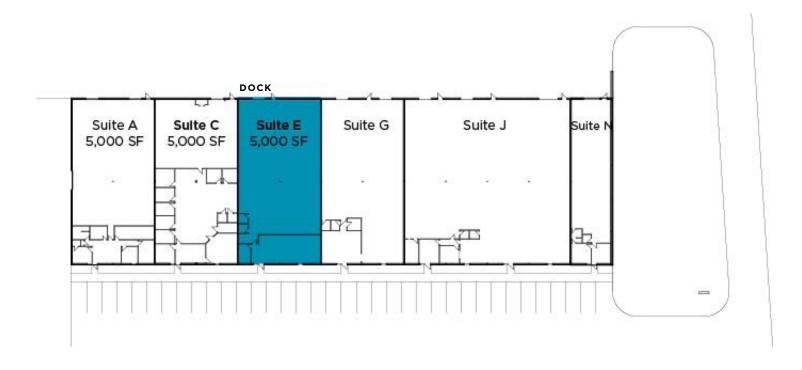

### SITE PLAN

# PROPERTY HIGHLIGHTS

- Suite E: 5,000 SF Available
- 1,000 SF Office
- (1) Dock Door
- **Good Interstate Access**
- General Industrial Zoning
- 20 Minutes to Downtown Cincinnati
- Nearby Amenities Include Hotels, Restaurants, and Retail

## FOR LEASE: \$8.50/SF NNN

| LOCATION       | Blue Ash, OH (Hamilton County)                | AVAILABLE DOORS  | (1) Dock Door               |
|----------------|-----------------------------------------------|------------------|-----------------------------|
| TOTAL SIZE     | 32,500 SF                                     | LIGHTING         | Fluorescent Strip           |
| AVAILABLE SIZE | Suite E<br>5,000 SF                           | FIRE SUPPRESSION | Wet                         |
| ZONING         | 1,000 SF Office (est) M-2, General Industrial | TRUCK COURT      | 110' Asphalt (shared)       |
|                | City of Blue Ash                              | ELECTRIC         | 200-Amp, 480-Volt, 3-Phase  |
| JURISDICTION   | Hamilton County                               | ELECTRIC/GAS     | www.duke-energy.com         |
| YEAR BUILT     | 1980                                          | WATER            | www.cincinnati-oh.gov/water |
| CONSTRUCTION   | Pre-Engineered Metal; 7' Block                | SEWER            | www.msdgc.com               |
| CLEAR HEIGHT   | 18'                                           | TELEPHONE        | www.cincinnatibell.com      |
| COLUMN SPACING | 25' x 50'                                     | DATA             | www.spectrum.com            |
| ROOF           | Standing Seam Metal Panel                     |                  |                             |