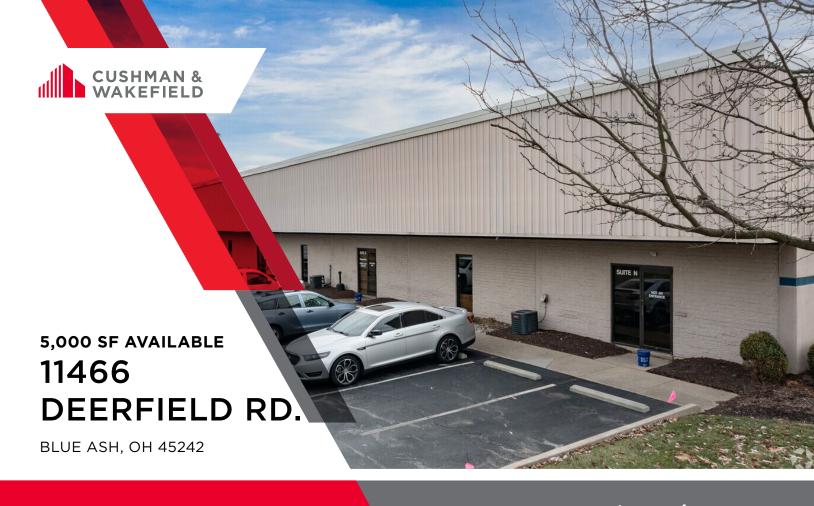

# PROPERTY HIGHLIGHTS

- Suite E: 5,000 SF Available
- 1,000 SF Office
- (1) Dock Door
- **Good Interstate Access**
- General Industrial Zoning
- 20 Minutes to Downtown Cincinnati
- Nearby Amenities Include Hotels, Restaurants, and Retail

# FOR LEASE 11466 DEERFIELD RD.

BLUE ASH, OH 45242

# 11466 DEERFIELD RD.

BLUE ASH, OH 45242