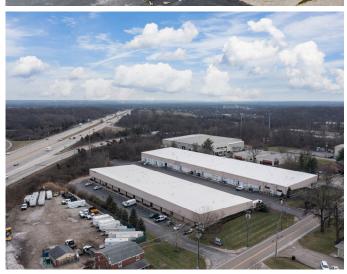

-Amp, 480-Volt, 3-Phase  |
| JURISDICTION   | Hamilton County                               | ELECTRIC/GAS     | www.duke-energy.com         |
| YEAR BUILT     | 1980                                          | WATER            | www.cincinnati-oh.gov/water |
| CONSTRUCTION   | Pre-Engineered Metal; 7' Block                | SEWER            | www.msdgc.com               |
| CLEAR HEIGHT   | 18'                                           | TELEPHONE        | www.cincinnatibell.com      |
| COLUMN SPACING | 25' x 50'                                     | DATA             | www.spectrum.com            |
| ROOF           | Standing Seam Metal Panel                     |                  |                             |

### SITE PLAN



# FOR LEASE 11466 DEERFIELD RD.

BLUE ASH, OH 45242















© 2022 Cushman & Wakefield. All rights reserved. The information contained in this communication is strictly confidential. This information has been obtained from sources believed to be reliable but has not been verified. NO WARRANTY OR REPRESENTATION, EXPRESS OR IMPLIED, IS MADE AS TO THE CONDITION OF THE PROPERTY (OR PROPERTY (OR PROPERTIES) REFERENCED HEREIN OR AS TO THE ACCURACY OR COMPLETENESS OF THE INFORMATION CONTAINED HEREIN, AND SAME IS SUBMITTED SUBJECT TO ERRORS, OMISSIONS, CHANGE OF PRICE, RENTAL OR OTHER CONDITIONS, WITHDRAWAL WITHOUT NOTICE, AND TO ANY SPECIAL LISTING CONDITIONS IMPOSED BY THE PROPERTY OWNER(S). ANY PROJECTIONS, OPINIONS OR ESTIMATES ARE SUBJECT TO UNCERTAINTY AND DO NOT SIGNIFY CURRENT OF PROPERTY PERFORMANCE.

#### **FOR LEASE**

# 11466 DEERFIELD