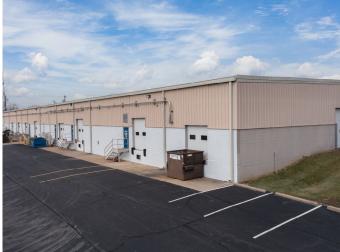

### **OFFICE SERVICE COMPLEX**

FOR LEASE: \$8.50/SF NNN

# PROPERTY HIGHLIGHTS

- Suite E: 5,000 SF Available
- 1,000 SF Office
- (1) Dock Door
- **Good Interstate Access**
- General Industrial Zoning
- 20 Minutes to Downtown Cincinnati
- Nearby Amenities Include Hotels, Restaurants, and Retail

# FOR LEASE 11466 DEERFIELD RD.

BLUE ASH, OH 45242