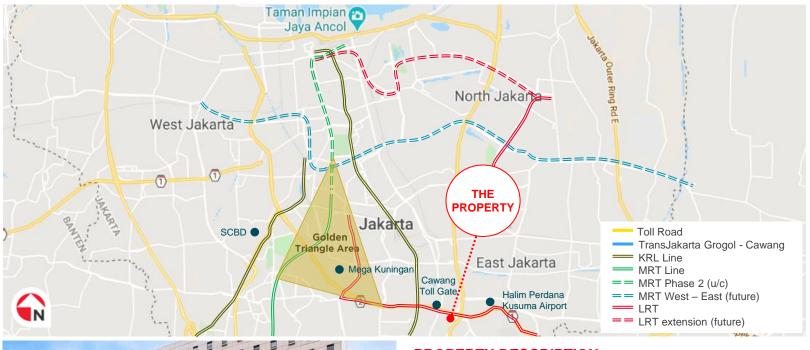

## PROPERTY DESCRIPTION

- The Property is strategically situated at the Cawang Interchange, just a few minutes' walk from Cawang LRT Station.
- The land consists of 3 parcels that are currently used as a 240-room hotel, ballroom, office, parking lot, swimming pool, and vacant land.
- Located ±1.5km from Cawang Toll Gate, ±2.5km from Halim Perdana Kusuma International Airport, ±3.2km from Pancoran, ±5km from Mega Kuningan, and ±7km from Sudirman Central Business District.

## PROPERTY DETAILS

LAND AREA 21,254 sqm

BUILDING AREA 13,693 sqm

LAND TITLE SHGB

TOWN PLANNING

**ASKING PRICE** 

Zoning: Commercial (K.1)

Site Coverage: 54%

Plot Ratio: 6.06

Building Height: 53 m

TBA

**LOCATION** Google Map

For more information please contact:

Mina Ondang Director, Investment +(62) 811 820 9500 mina.ondang@cushwake.com