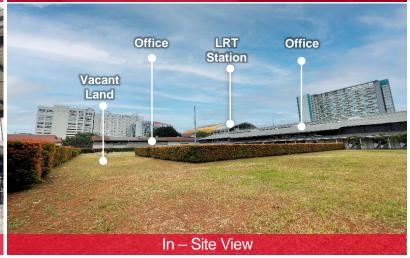

## PROPERTY DESCRIPTION

- The Property is strategically situated at the Cawang Interchange, just a few minutes' walk from Cawang LRT Station.
- The land consists of 3 parcels that are currently used as a 240-room hotel, ballroom, office, parking lot, swimming pool, and vacant land.
- Located ±1.5km from Cawang Toll Gate, ±2.5km from Halim Perdana Kusuma International Airport, ±3.2km from Pancoran, ±5km from Mega Kuningan, and ±7km from Sudirman Central Business District.