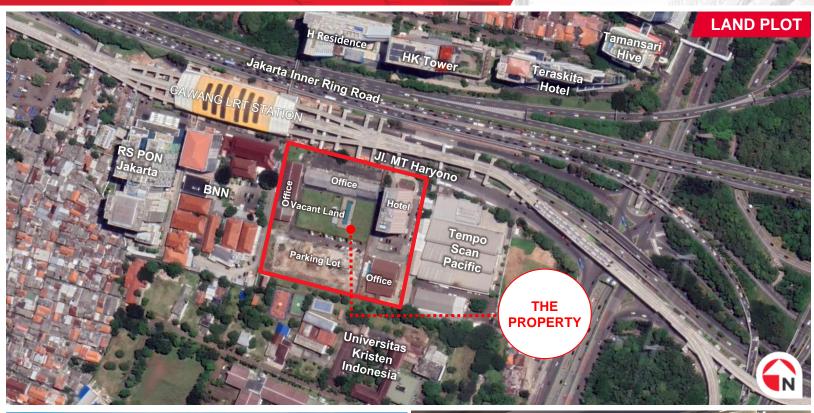

## PROPERTY DESCRIPTION

- The Property is strategically situated at the Cawang Interchange, just a few minutes' walk from Cawang LRT Station.
- The land consists of 3 parcels that are currently used as a 240-room hotel, ballroom, office, parking lot, swimming pool, and vacant land.
- Located ±1.5km from Cawang Toll Gate, ±2.5km from Halim Perdana Kusuma International Airport, ±3.2km from Pancoran, ±5km from Mega Kuningan, and ±7km from Sudirman Central Business District.

## PROPERTY DETAILS

LAND AREA 21,254 sqm

BUILDING AREA 13,693 sqm

LAND TITLE SHGB

TOWN PLANNING

**ASKING PRICE** 

Zoning: Commercial (K.1)

Site Coverage: 54%