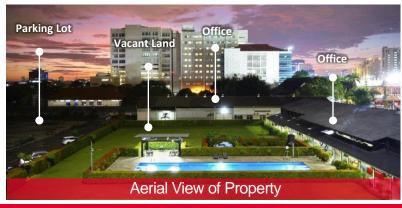

## PROPERTY DESCRIPTION

- The Property is strategically situated at the Cawang Interchange, just a few minutes' walk from Cawang LRT Station.
- The land consists of 3 parcels that are currently used as a 240-room hotel, ballroom, office, parking lot, swimming pool, and vacant land.
- Located ±1.5km from Cawang Toll Gate, ±2.5km from Halim Perdana Kusuma International Airport, ±3.2km from Pancoran, ±5km from Mega Kuningan, and ±7km from Sudirman Central Business District.