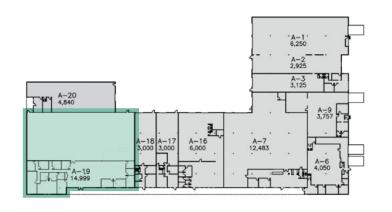

#### **AVAILABLE UNITS**

**A-18** 3,000 SF

**A-19** 14,999 SF

**A-20** 4,840 SF

·A-1:

6,250

#### **Available Now**

Available Dec 1

Available Dec 1