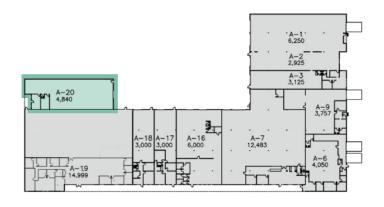

### **SUITE A-20**

| PROPERTY DETAILS |            |
|------------------|------------|
| TOTAL SF         | ±4,840 SF  |
| OFFICE SF        | ± 600 SF   |
| WAREHOUSE SF     | ± 4,240 SF |
| CLEAR HEIGHT     | 16'        |
| DOORS            | 2 Ramps    |
| AVAILABILITY     | December 1 |