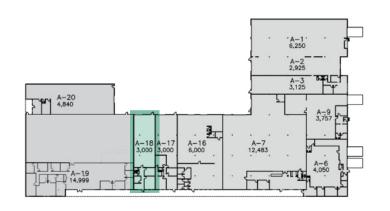

## **SUITE A-18**

| PROPERTY DETAILS |                          |
|------------------|--------------------------|
| TOTAL SF         | ± 3,000 SF               |
| OFFICE SF        | ± 900 SF                 |
| WAREHOUSE SF     | ± 2,100 SF               |
| CLEAR HEIGHT     | 16'                      |
| DOORS            | 1 Semi Dock Door w/ Ramp |
| AVAILABILITY     | Available Now            |