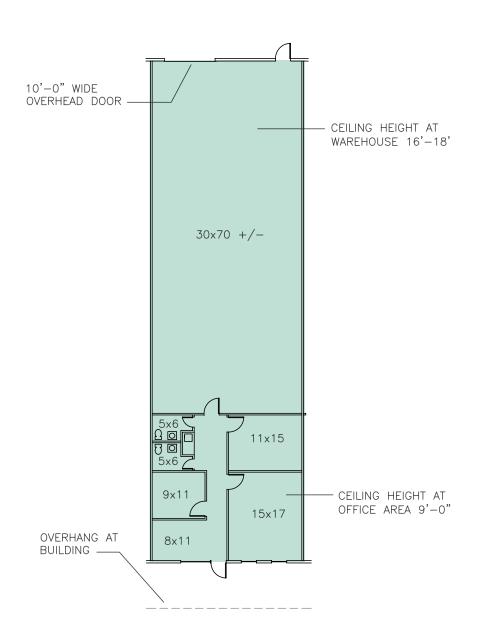

### **SUITE A-19**

| PROPERTY DETAILS |                     |
|------------------|---------------------|
| TOTAL SF         | ± 14,999 SF         |
| OFFICE SF        | ± 5,575 SF          |
| WAREHOUSE SF     | ± 9,424 SF          |
| CLEAR HEIGHT     | 16'                 |
| DOORS            | 1 Semi Dock, 1 Ramp |
| AVAILABILITY     | December 1          |