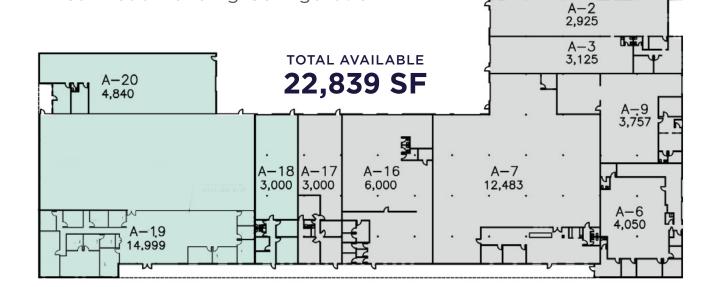

#### **AVAILABLE UNITS**

**A-18** 3,000 SF

**A-19** 14,999 SF

**A-20** 4,840 SF

·A-1:

6,250

#### **Available Now**

Available Dec 1

Available Dec 1