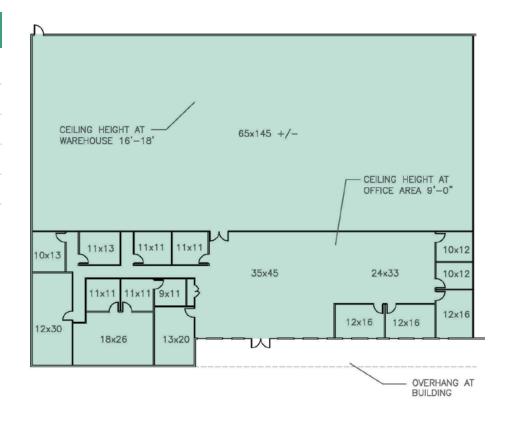

A-18**

| PROPERTY DETAILS |                          |
|------------------|--------------------------|
| TOTAL SF         | ± 3,000 SF               |
| OFFICE SF        | ± 900 SF                 |
| WAREHOUSE SF     | ± 2,100 SF               |
| CLEAR HEIGHT     | 16'                      |
| DOORS            | 1 Semi Dock Door w/ Ramp |
| AVAILABILITY     | Available Now            |





# 7100 N LOOP E HOUSTON, TX 77028

### **SUITE A-19**

| PROPERTY DETAILS |                     |
|------------------|---------------------|
| TOTAL SF         | ± 14,999 SF         |
| OFFICE SF        | ± 5,575 SF          |
| WAREHOUSE SF     | ± 9,424 SF          |
| CLEAR HEIGHT     | 16'                 |
| DOORS            | 1 Semi Dock, 1 Ramp |
| AVAILABILITY     | December 1          |





# 7100 N LOOP E HOUSTON, TX 77028

### **SUITE A-20**

| PROPERTY DETAILS |            |
|------------------|------------|
| TOTAL SF         | ±4,840 SF  |
| OFFICE SF        | ± 600 SF   |
| WAREHOUSE SF     | ± 4,240 SF |
| CLEAR HEIGHT     | 16'        |
| DOORS            | 2 Ramps    |
| AVAILABILITY     | December 1 |







#### FOR MORE INFORMATION, CONTACT:

DAVID MUSON Executive Managing Director Direct: +1 713 913 5473 Mobile: +1 832 545 8204 david.munson@cushwake.com GARRETT THOMAS
Director
Direct: +1 713 260 0244
Mobile: +1 318 581 7695
garrett.thomas@cushwake.com

1330 Post Oak Blvd. Houston, Texas 77056 +1 713 877 1700 cushmanwakefield.com



©2024 Cushman & Wakefield. All rights reserved. The information contained in this communication is strictly confidential. This info