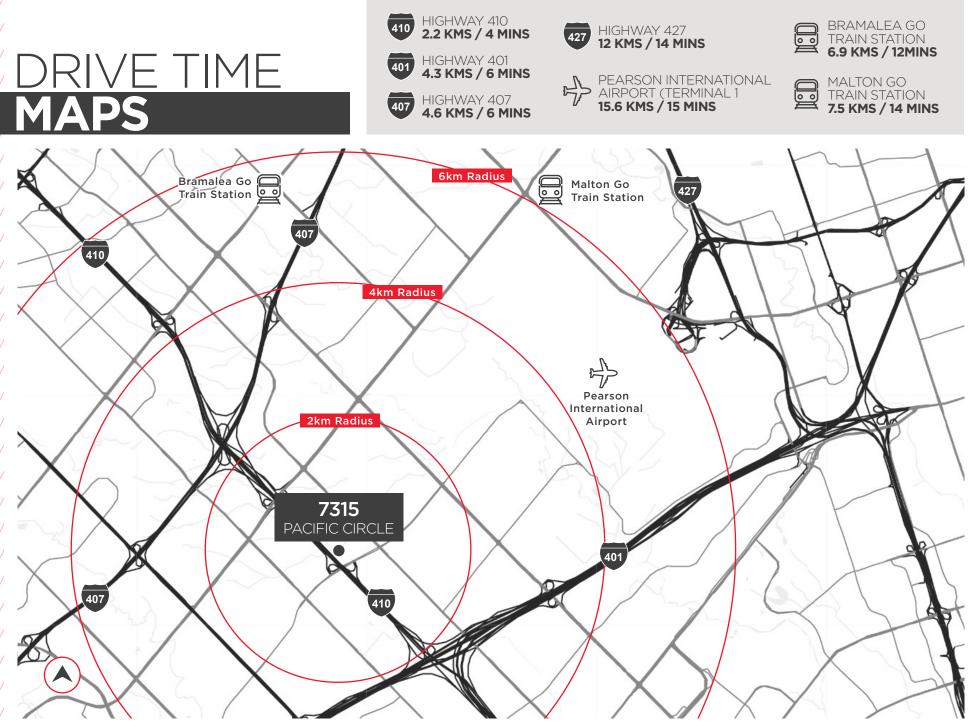

fice/Lab:   | 8,901 SF                     | Est. T&I<br>(2024): | \$3.14 PSF (self-managed<br>building) |
| Lot Size:     | 2.95 acres<br>(Geowarehouse) | Occupancy:          | March 1, 2025                         |
| Clear Height: | 18' - 24' clear              | Zoning:             | E2-24                                 |
| Shipping:     | 4 TL & 1 DI                  | Power:              | 2,000 amps @ 600 volts                |



#### **COMMENTS:**

- Currently has GMP, FSSC 22001 certification and is HACCP compliant.
- Entire facility is temperature controlled
- Includes combination of blending rooms, cooler, tank farm, lab and ambient warehouse
- LED lighting upgrade in 2018
- Highway 410 Exposure
- Floor drains throughout facility

7315 PACIFIC CIRCLE | MISSISSAUGA, ONTARIO







#### **Transit Route**

Mi-Way Bus Route 57



Mi Way Bus Route 51

Brampton Transit Route 18

## CORPORATE NEIGHBORS & AMENITIES



# CONTACT INFORMATION

#### **JESSE MICAK**

Vice President, Industrial +1 647 500 5748 jesse.micak@cushwake.com

### AARON ENRIQUEZ

Associate Vice President +1 905 808 6070 aaron.enriguez@cushwake.com 1 Prologis Boulevard Suite 300 Mississauga, ON L5W 0G2 **cushmanwakefield.com** 



©2024 Cushman & Wakefield. All rights reserved. The information contained in this communication is strictly confidential. This information has been obtained from sources believed to be reliable but has not been verified. NO WARRANTY OR REPRESENTATION, EXPRESS OR IMPLIED, IS MADE AS TO THE CONDITION OF THE PROPERTY (OR PROPERTIES) REFERENCED HEREIN OR AS TO THE ACCURACY OR C