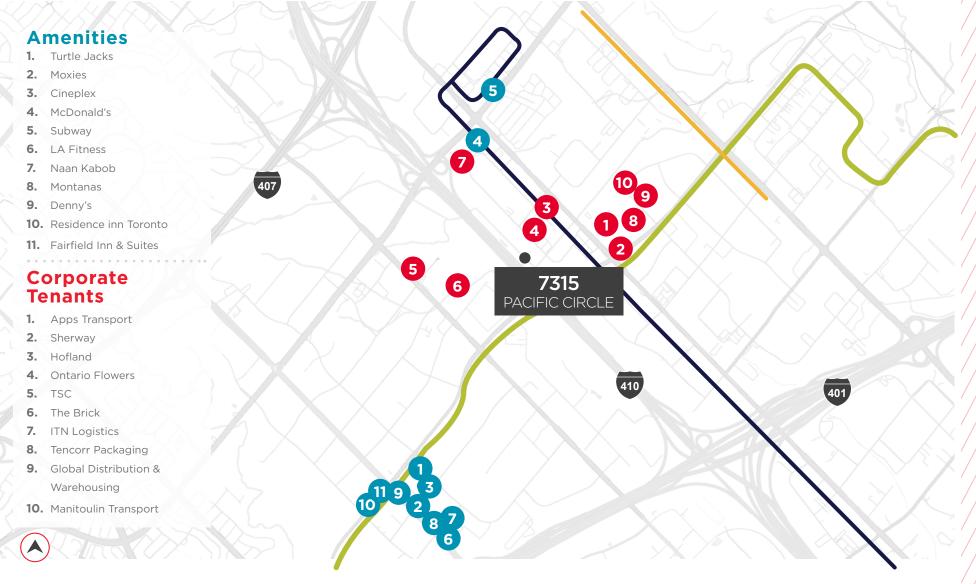

## CORPORATE NEIGHBORS & AMENITIES

#### **Transit Route**

Mi-Way Bus Route 57

Mi Way Bus Route 51

Brampton Transit Route 18