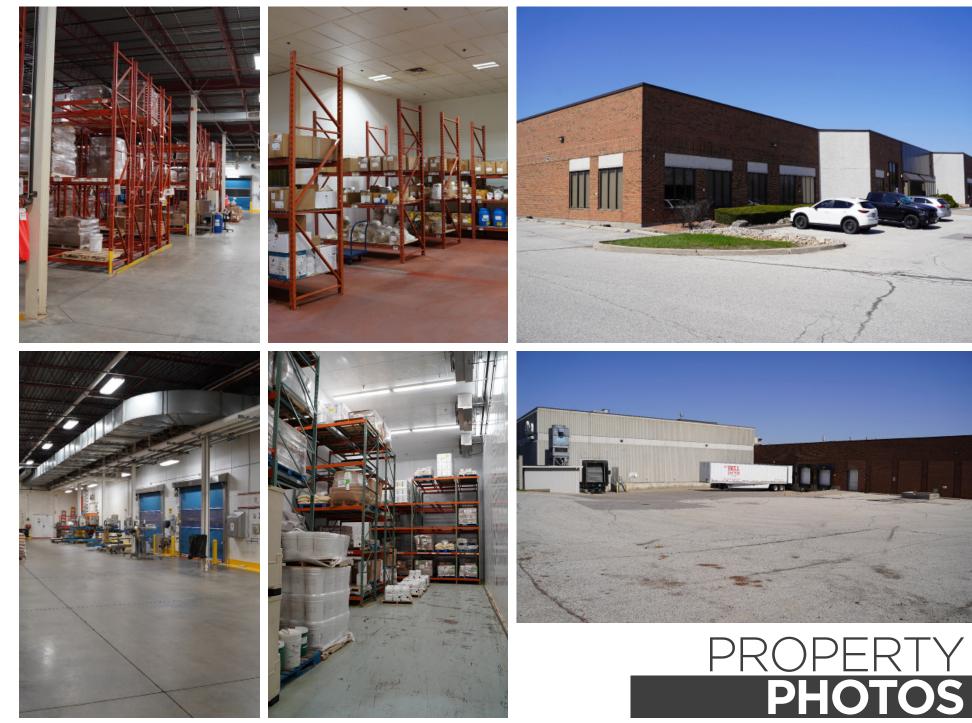

#### **COMMENTS:**

- Currently has GMP, FSSC 22001 certification and is HACCP compliant.
- Entire facility is temperature controlled
- Includes combination of blending rooms, cooler, tank farm, lab and ambient warehouse
- LED lighting upgrade in 2018
- Highway 410 Exposure
- Floor drains throughout facility