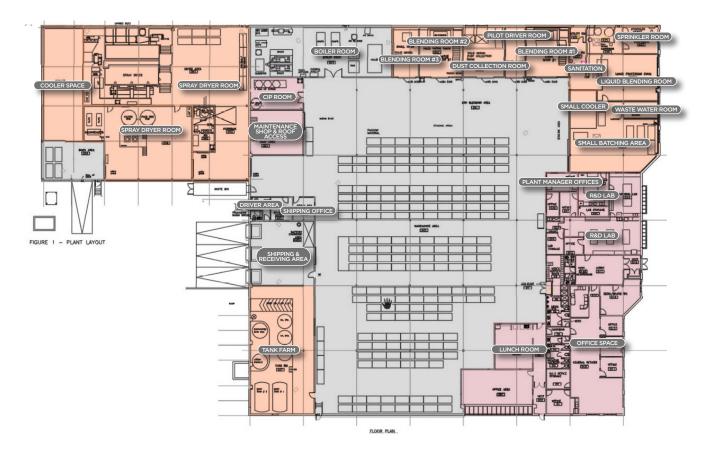

## BUILDING Features

| Total Size:   | 60,070 SF                    | Racking:            | Can be made available                 |
|---------------|------------------------------|---------------------|---------------------------------------|
| Warehouse:    | 51,169 SF                    | Net Rent:           | \$16.95 PSF                           |
| Office/Lab:   | 8,901 SF                     | Est. T&I<br>(2024): | \$3.14 PSF (self-managed<br>building) |
| Lot Size:     | 2.95 acres<br>(Geowarehouse) | Occupancy:          | March 1, 2025                         |
| Clear Height: | 18' - 24' clear              | Zoning:             | E2-24                                 |
| Shipping:     | 4 TL & 1 DI                  | Power:              | 2,000 amps @ 600 volts                |

#### **COMMENTS:**

- Currently has GMP, FSSC 22001 certification and is HACCP compliant.
- Entire facility is temperature controlled
- Includes combination of blending rooms, cooler, tank farm, lab and ambient warehouse
- LED lighting upgrade in 2018
- Highway 410 Exposure
- Floor drains throughout facility