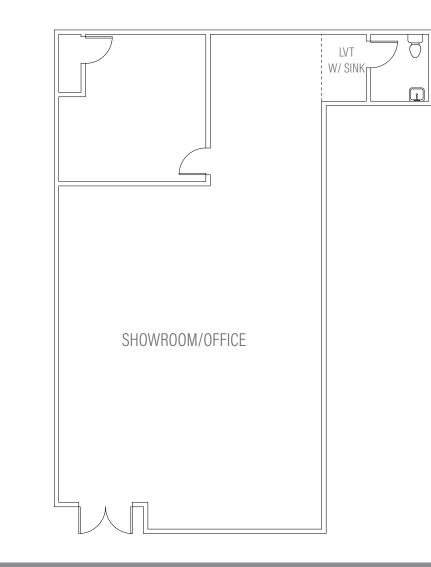

### 9400 ACTIVITY RD, SUITE A-C

- 3,385 square feet
- 100% Showroom/open office, 2 private offices, 2 restrooms,
- Frontage on Activity Rd.
- \$6,567/Month (\$1.60 NNN + \$0.34 opex)
- Available Now

SUITE A