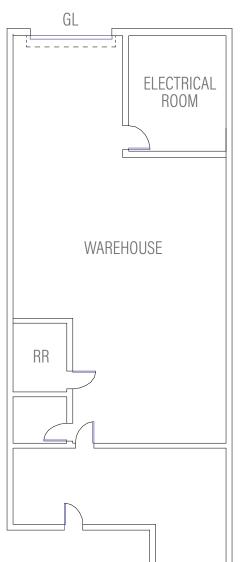

### 9400 ACTIVITY RD, SUITE K

- 1,400 square feet
- Reception/open office, 3 private offices, 1 restroom, balance warehouse, 1 GL door.
- Can be combined with Suite L for 2,000 SF
- \$2,786/Month (\$1.65 NNN + \$0.34 opex)
- Available Now