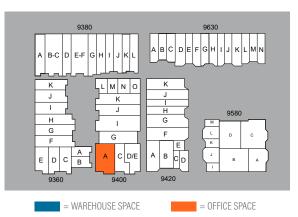

= WAREHOUSE SPACE

= OFFICE SPACE

RYAN DOWNING, SIOR ryan.downing@cushwake.co 858 546 5416 JACK TICE jack.tice@cushwake.c CA LIC. 02161178 619 500 7626 BRANT ABERG, SIOR CALIC. 01773573 858 546 5464 12830 El Camino Real Suite 100 San Diego, CA 92130 T: +1 858 546 5400 F: +1 858 630 6320 www.cushmanwakefield.com

### 9420 ACTIVITY RD, SUITE G

- 1,620 square feet
- 100% Warehouse, 1 restroom
- \$3,224/Month (\$1.65 NNN + \$0.34 opex)
- Available Now

= OFFICE SPACE

12830 El Camino Real Suite 100 San Diego, CA 92130 T: +1 858 546 5400 F: +1 858 630 6320 www.cushmanwakefield.com

#### RYAN DOWNING, SIOR ryan.downing@cushwake.com 858 546 5416

= WAREHOUSE SPACE

JACK TICE jack.tice@cushwake.c 619 500 7626