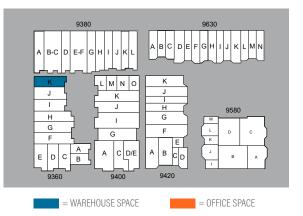

= WAREHOUSE SPACE

= OFFICE SPACE

RYAN DOWNING, SIOR ryan.downing@cushwake.co 858 546 5416 JACK TICE jack.tice@cushwake.c CA LIC. 02161178 619 500 7626 BRANT ABERG, SIOR CALIC. 01773573 858 546 5464 12830 El Camino Real Suite 100 San Diego, CA 92130 T: +1 858 546 5400 F: +1 858 630 6320 www.cushmanwakefield.com

#### SITE PLAN

RYAN DOWNING, SIOR ryan.downing@cushwake.com 858 546 5416 JACK TICE jack.tice@cushwake.com 619 500 7626 BRANT ABERG, SIOR brant.aberg@cushwa 858 546 5464