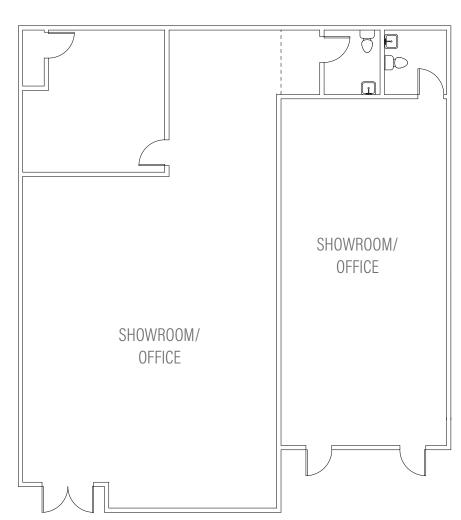

### 9400 ACTIVITY RD, SUITE A-C

- 3,385 square feet
- 100% Showroom/open office, 2 private offices, 2 restrooms,
- Frontage on Activity Rd.
- \$6,567/Month (\$1.60 NNN + \$0.34 opex)
- Available Now

SUITE A