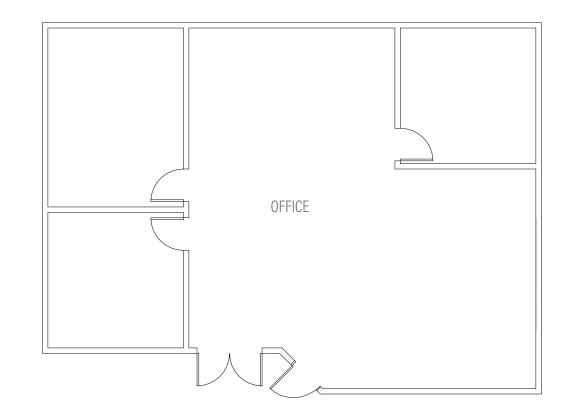

### 9580 BLACK MOUNTAIN RD, SUITE A

- 1,716 square feet
- 100% Office, 3 private offices, large bullpen area.
- Corner suite with signage on Activity Rd and Black Mountain Rd.
- \$3,329/Month (\$1.60 NNN + \$0.34 opex)
- Available Now