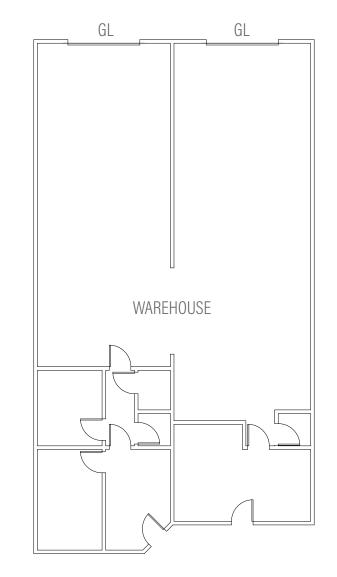

### 9360 ACTIVITY RD, SUITE K

- 1,080 square feet
- Reception/open office, storage room, 1 restroom, balance warehouse, 1 GL door
- \$2,149/Month (\$1.65 NNN + \$0.34 opex)
- Available Now

12830 El Camino Real Suite 100 San Diego, CA 92130 T: +1 858 546 5400 F: +1 858 630 6320 www.cushmanwakefield.com

### 9400 ACTIVITY RD, SUITE A

- 1,940 square feet
- 100% Showroom/open office, 1 private office, 1 restroom.
- Exposed black ceiling with spiral AC ducting. Frontage on Activity Rd.
- Can be combined with Suite C for a total of 3,385 SF
- \$3,958/Month (\$1.70 NNN + \$0.34 opex)
- Available Now

### 9400 ACTIVITY RD, SUITE C

- 1,445 square feet
- 100% Showroom/open office, 1 private office, 1 restroom.
- Exposed black ceiling with spiral AC ducting. Frontage on Activity Rd.
- Can be combined with Suite A for a total of 3,385 SF.
- \$2,948/Month (\$1.70 NNN + \$0.34 opex)
- Available Now