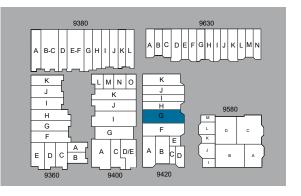

#### SITE PLAN

RYAN DOWNING, SIOR ryan.downing@cushwake.com 858 546 5416 JACK TICE jack.tice@cushwake.com 619 500 7626 BRANT ABERG, SIOR brant.aberg@cushwa 858 546 5464

### INDUSTRIAL/FLEX AVAILABILITIES

| ADDRESS                             | SF    | RENT                                                    | COMMENTS                                                                                                                                           |
|-------------------------------------|-------|---------------------------------------------------------|----------------------------------------------------------------------------------------------------------------------------------------------------|
| 9360 Activity Rd,<br>Suite K        | 1,080 | \$2,149/Month (\$1.99/SF)<br>(\$1.65 NNN + \$0.34 opex) | Reception/open office, storage room, 1 restroom, balance warehouse. 1 GL door. Available Now.                                                      |
| 9400 Activity Rd,<br>Suite G-I      | 3,626 | \$6,853/Month (\$1.89/SF)<br>(\$1.55 NNN + \$0.34 opex) | Reception/open office, 4 private offices, 2 restrooms, break room, balance warehouse. 1 GL door. 100% HVAC. Available Now.                         |
| 9400 Activity Rd,<br>Suite J        | 1,600 | \$3,184/Month (\$1.99/SF)<br>(\$1.65 NNN + \$0.34 opex) | Reception/open office, 1 restroom, balance warehouse. 1 GL door. Can be combined with G/I, K & L for up to 7,226 SF. Available with 30 day notice. |
| 9400 Activity Rd,<br>Suite K        | 1,400 | \$2,786/Month (\$1.99/SF)<br>(\$1.65 NNN + \$0.34 opex) | Reception/open office, 3 private offices, 1 restroom, balance warehouse.<br>1 GL door. Can be combined with L for 2,000 SF. Available Now.         |
| 9420 Activity Rd,<br>Suite G        | 1,620 | \$3,224/Month (\$1.99/SF)<br>(\$1.65 NNN + \$0.34 opex) | 100% Warehouse, 1 restroom. Available Now.                                                                                                         |
| 9630 Black Mountain Rd<br>Suite A&B | 2,840 | \$5,510/Month (\$1.94/SF)<br>(\$1.60 NNN + \$0.34 opex) | Reception, 2 private offices, 2 restrooms, balance warehouse. 2 GL doors.<br>Available Now.                                                        |
|                                     |       |                                                         |                                                                                                                                                    |

### **OFFICE AVAILABILITIES**

| ADDRESS                           | SF    | RENT                                                    | COMMENTS                                                                                                                                                                                                   |
|-----------------------------------|-------|---------------------------------------------------------|------------------------------------------------------------------------------------------------------------------------------------------------------------------------------------------------------------|
| 9400 Activity Rd,<br>Suite A      | 1,940 | \$3,958/Month (\$2.04/SF)<br>(\$1.70 NNN + \$0.34 opex) | 100% Showroom/open office, 1 private office, 1 restroom. Exposed black<br>ceiling with spiral AC ducting. Frontage on Activity Rd. Can be combined<br>with Suite C for a total of 3,385 SF. Available Now. |
| 9400 Activity Rd,<br>Suite C      | 1,445 | \$2,948/Month (\$2.04/SF)<br>(\$1.70 NNN + \$0.34 opex) | 100% Showroom/open office, 1 private office, 1 restroom. Exposed black<br>ceiling with spiral AC ducting. Frontage on Activity Rd. Can be combined<br>with Suite A for a total of 3,385 SF. Available Now. |
| 9580 Black Mountain Rd<br>Suite A | 1,716 | \$3,329/Month (\$1.94/SF)<br>(\$1.60 NNN + \$0.34 opex) | 100% Office, 3 private offices, large bullpen area. Corner suite with signage on Activity Rd. and Black Mountain Rd. Available Now.                                                                        |