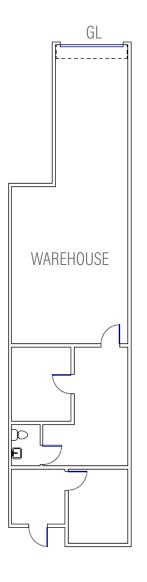

### 9360 ACTIVITY RD, SUITE K

- 1,080 square feet
- Reception/open office, storage room, 1 restroom, balance warehouse, 1 GL door
- \$2,149/Month (\$1.65 NNN + \$0.34 opex)
- Available Now

12830 El Camino Real Suite 100 San Diego, CA 92130 T: +1 858 546 5400 F: +1 858 630 6320 www.cushmanwakefield.com