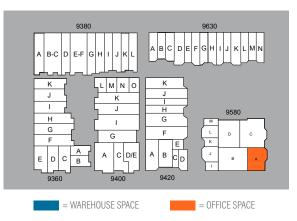

= WAREHOUSE SPACE

= OFFICE SPACE

RYAN DOWNING, SIOR ryan.downing@cushwake.co 858 546 5416 JACK TICE jack.tice@cushwake.c CA LIC. 02161178 619 500 7626 BRANT ABERG, SIOR CALIC. 01773573 858 546 5464 12830 El Camino Real Suite 100 San Diego, CA 92130 T: +1 858 546 5400 F: +1 858 630 6320 www.cushmanwakefield.com

### INDUSTRIAL/FLEX AVAILABILITIES

| ADDRESS                             | SF    | RENT                                                    | COMMENTS                                                                                                                                           |
|-------------------------------------|-------|---------------------------------------------------------|----------------------------------------------------------------------------------------------------------------------------------------------------|
| 9360 Activity Rd,<br>Suite K        | 1,080 | \$2,149/Month (\$1.99/SF)<br>(\$1.65 NNN + \$0.34 opex) | Reception/open office, storage room, 1 restroom, balance warehouse. 1 GL door. Available Now.                                                      |
| 9400 Activity Rd,<br>Suite G-I      | 3,626 | \$6,853/Month (\$1.89/SF)<br>(\$1.55 NNN + \$0.34 opex) | Reception/open office, 4 private offices, 2 restrooms, break room, balance warehouse. 1 GL door. 100% HVAC. Available Now.                         |
| 9400 Activity Rd,<br>Suite J        | 1,600 | \$3,184/Month (\$1.99/SF)<br>(\$1.65 NNN + \$0.34 opex) | Reception/open office, 1 restroom, balance warehouse. 1 GL door. Can be combined with G/I, K & L for up to 7,226 SF. Available with 30 day notice. |
| 9400 Activity Rd,<br>Suite K        | 1,400 | \$2,786/Month (\$1.99/SF)<br>(\$1.65 NNN + \$0.34 opex) | Reception/open office, 3 private offices, 1 restroom, balance warehouse.<br>1 GL door. Can be combined with L for 2,000 SF. Available Now.         |
| 9420 Activity Rd,<br>Suite G        | 1,620 | \$3,224/Month (\$1.99/SF)<br>(\$1.65 NNN + \$0.34 opex) | 100% Warehouse, 1 restroom. Available Now.                                                                                                         |
| 9630 Black Mountain Rd<br>Suite A&B | 2,840 | \$5,510/Month (\$1.94/SF)<br>(\$1.60 NNN + \$0.34 opex) | Reception, 2 private offices, 2 restrooms, balance warehouse. 2 GL doors.<br>Available Now.                                                        |
|                                     |       |                                                         |                                                                                                                                                    |