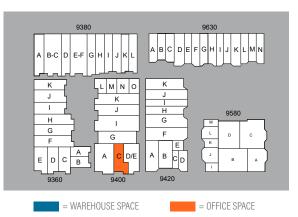

### 9400 ACTIVITY RD, SUITE C

- 1,445 square feet
- 100% Showroom/open office, 1 private office, 1 restroom.
- Exposed black ceiling with spiral AC ducting. Frontage on Activity Rd.
- Can be combined with Suite A for a total of 3,385 SF.
- \$2,948/Month (\$1.70 NNN + \$0.34 opex)
- Available Now