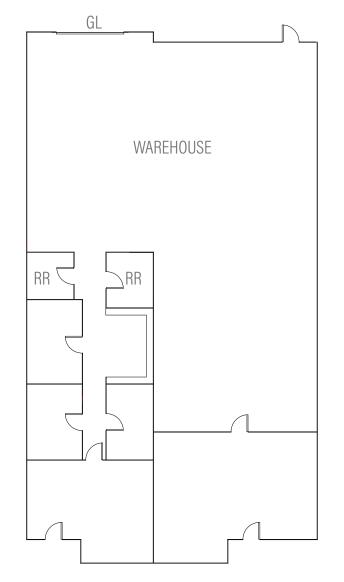

### 9400 ACTIVITY RD, SUITE G-I

- 3,626 square feet
- Reception/open office, 4 private offices, 2 restrooms, break room, balance warehouse, 1 GL door.
- 100% HVAC
- \$6,853/Month (\$1.55 NNN + \$0.34 opex)
- Available Now

### 9400 ACTIVITY RD, SUITE J

- 1,600 square feet
- Reception/open office, 1 restroom, balance warehouse, 1 GL door
- Can be combined with G/I, K & L for up to 7,226 SF
- \$2,786/Month (\$1.65 NNN + \$0.34 opex)
- Available with 30 day notice

### 9400 ACTIVITY RD, SUITE K

- 1,400 square feet
- Reception/open office, 3 private offices, 1 restroom, balance warehouse, 1 GL door.
- Can be combined with Suite L for 2,000 SF
- \$2,786/Month (\$1.65 NNN + \$0.34 opex)
- Available Now