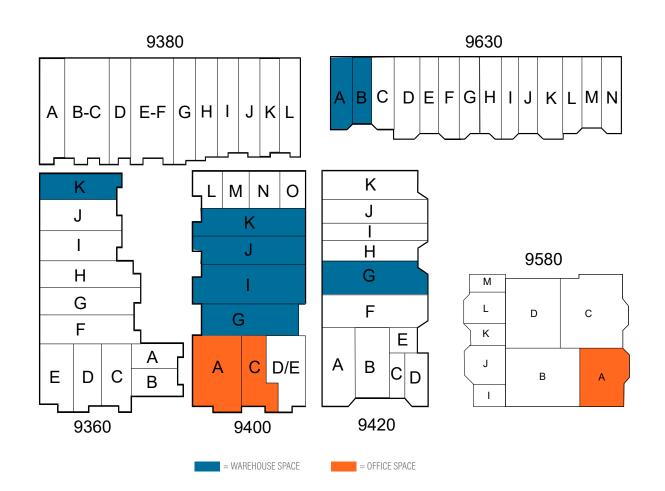

= WAREHOUSE SPACE

= OFFICE SPACE

RYAN DOWNING, SIOR ryan.downing@cushwake.co 858 546 5416 JACK TICE jack.tice@cushwake.c CA LIC. 02161178 619 500 7626 BRANT ABERG, SIOR CALIC. 01773573 858 546 5464 12830 El Camino Real Suite 100 San Diego, CA 92130 T: +1 858 546 5400 F: +1 858 630 6320 www.cushmanwakefield.com

### INDUSTRIAL/FLEX AVAILABILITIES

| ADDRESS                             | SF    | RENT                                                    | COMMENTS                                                                                                                                           |
|-------------------------------------|-------|---------------------------------------------------------|----------------------------------------------------------------------------------------------------------------------------------------------------|
| 9360 Activity Rd,<br>Suite K        | 1,080 | \$2,149/Month (\$1.99/SF)<br>(\$1.65 NNN + \$0.34 opex) | Reception/open office, storage room, 1 restroom, balance warehouse. 1 GL door. Available Now.                                                      |
| 9400 Activity Rd,<br>Suite G-I      | 3,626 | \$6,853/Month (\$1.89/SF)<br>(\$1.55 NNN + \$0.34 opex) | Reception/open office, 4 private offices, 2 restrooms, break room, balance warehouse. 1 GL door. 100% HVAC. Available Now.                         |
| 9400 Activity Rd,<br>Suite J        | 1,600 | \$3,184/Month (\$1.99/SF)<br>(\$1.65 NNN + \$0.34 opex) | Reception/open office, 1 restroom, balance warehouse. 1 GL door. Can be combined with G/I, K & L for up to 7,226 SF. Available with 30 day notice. |
| 9400 Activity Rd,<br>Suite K        | 1,400 | \$2,786/Month (\$1.99/SF)<br>(\$1.65 NNN + \$0.34 opex) | Reception/open office, 3 private offices, 1 restroom, balance warehouse.<br>1 GL door. Can be combined with L for 2,000 SF. Available Now.         |
| 9420 Activity Rd,<br>Suite G        | 1,620 | \$3,224/Month (\$1.99/SF)<br>(\$1.65 NNN + \$0.34 opex) | 100% Warehouse, 1 restroom. Available Now.                                                                                                         |
| 9630 Black Mountain Rd<br>Suite A&B | 2,840 | \$5,510/Month (\$1.94/SF)<br>(\$1.60 NNN + \$0.34 opex) | Reception, 2 private offices, 2 restrooms, balance warehouse. 2 GL doors.<br>Available Now.                                                        |
|                                     |       |                                                         |                                                                                                                                                    |

#### SITE PLAN

RYAN DOWNING, SIOR ryan.downing@cushwake.com 858 546 5416 JACK TICE jack.tice@cushwake.com 619 500 7626 BRANT ABERG, SIOR brant.aberg@cushwa 858 546 5464