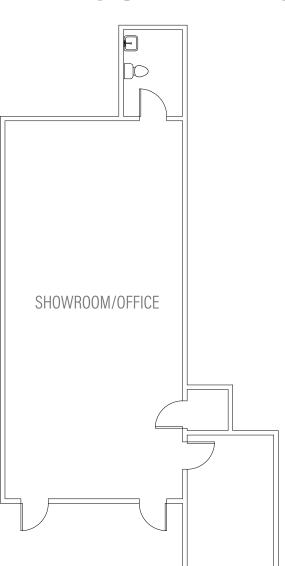

### 9400 ACTIVITY RD, SUITE A

- 1,940 square feet
- 100% Showroom/open office, 1 private office, 1 restroom.
- Exposed black ceiling with spiral AC ducting. Frontage on Activity Rd.
- Can be combined with Suite C for a total of 3,385 SF
- \$3,958/Month (\$1.70 NNN + \$0.34 opex)
- Available Now