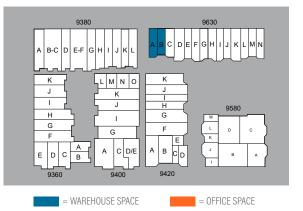

= WAREHOUSE SPACE

= OFFICE SPACE

RYAN DOWNING, SIOR ryan.downing@cushwake.co 858 546 5416 JACK TICE jack.tice@cushwake.c CA LIC. 02161178 619 500 7626 BRANT ABERG, SIOR CALIC. 01773573 858 546 5464 12830 El Camino Real Suite 100 San Diego, CA 92130 T: +1 858 546 5400 F: +1 858 630 6320 www.cushmanwakefield.com

### INDUSTRIAL/FLEX AVAILABILITIES

| ADDRESS                             | SF    | RENT                                                    | COMMENTS                                                                                                                                           |
|-------------------------------------|-------|---------------------------------------------------------|----------------------------------------------------------------------------------------------------------------------------------------------------|
| 9360 Activity Rd,<br>Suite K        | 1,080 | \$2,149/Month (\$1.99/SF)<br>(\$1.65 NNN + \$0.34 opex) | Reception/open office, storage room, 1 restroom, balance warehouse. 1 GL door. Available Now.                                                      |
| 9400 Activity Rd,<br>Suite G-I      | 3,626 | \$6,853/Month (\$1.89/SF)<br>(\$1.55 NNN + \$0.34 opex) | Reception/open office, 4 private offices, 2 restrooms, break room, balance warehouse. 1 GL door. 100% HVAC. Available Now.                         |
| 9400 Activity Rd,<br>Suite J        | 1,600 | \$3,184/Month (\$1.99/SF)<br>(\$1.65 NNN + \$0.34 opex) | Reception/open office, 1 restroom, balance warehouse. 1 GL door. Can be combined with G/I, K & L for up to 7,226 SF. Available with 30 day notice. |
| 9400 Activity Rd,<br>Suite K        | 1,400 | \$2,786/Month (\$1.99/SF)<br>(\$1.65 NNN + \$0.34 opex) | Reception/open office, 3 private offices, 1 restroom, balance warehouse.<br>1 GL door. Can be combined with L for 2,000 SF. Available Now.         |
| 9420 Activity Rd,<br>Suite G        | 1,620 | \$3,224/Month (\$1.99/SF)<br>(\$1.65 NNN + \$0.34 opex) | 100% Warehouse, 1 restroom. Available Now.                                                                                                         |
| 9630 Black Mountain Rd<br>Suite A&B | 2,840 | \$5,510/Month (\$1.94/SF)<br>(\$1.60 NNN + \$0.34 opex) | Reception, 2 private offices, 2 restrooms, balance warehouse. 2 GL doors.<br>Available Now.                                                        |
|                                     |       |                                                         |                                                                                                                                                    |