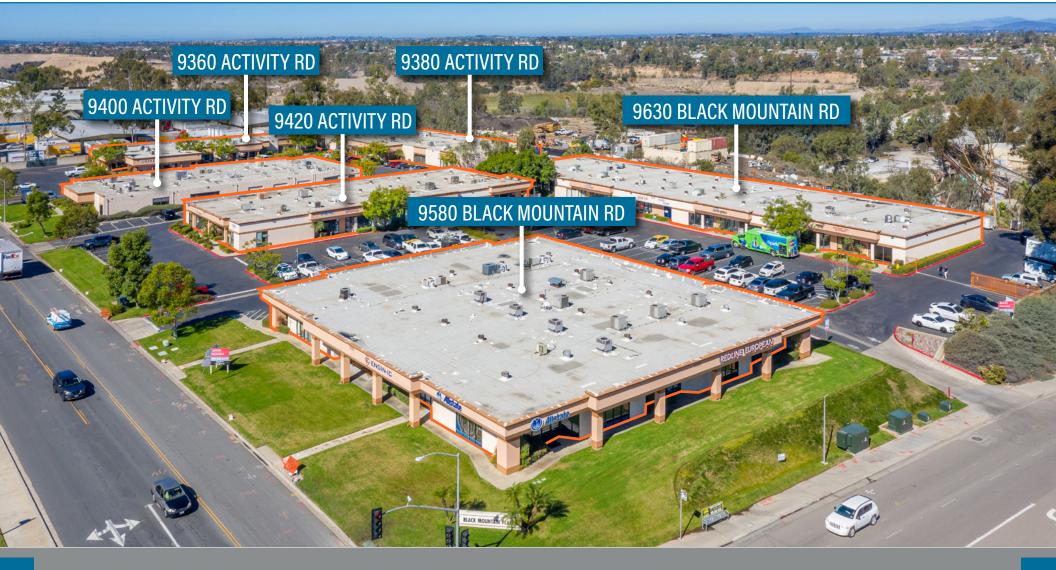

#### **PROPERTY HIGHLIGHTS**

- Easy access to I-15 and I-805
- Signalized intersection at Black Mountain and Activity Road
- Showroom, office, and industrial suites available
- Ample parking (ratio of 3:1,000)
- Expansion opportunities throughout the 96,000 SF, 6 building business park
- Cable Internet available
- Close proximity to restaurants, retail, and public transportation
- Very responsive and strong local ownership and property management