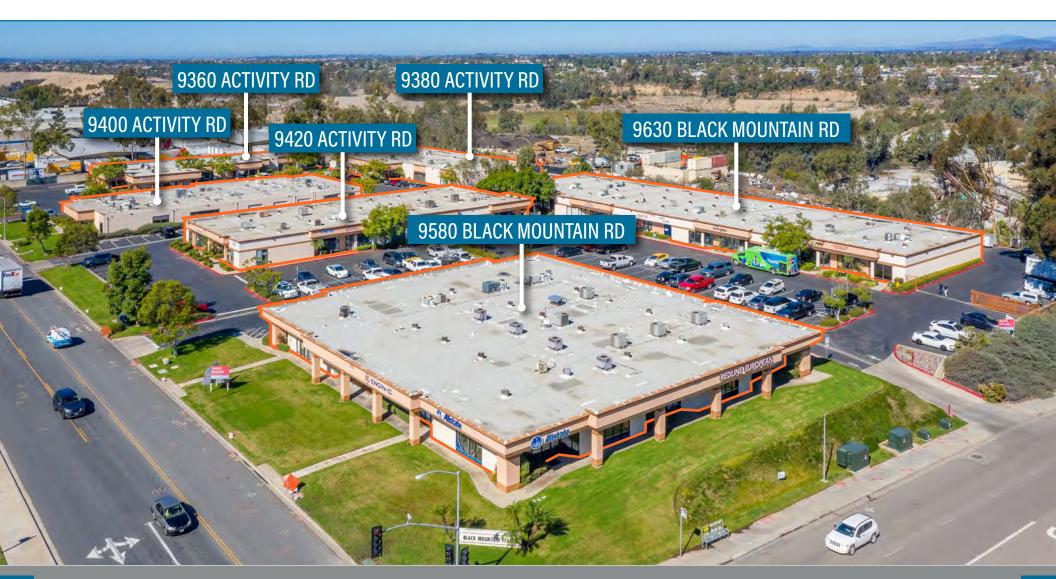

# BLACK MOUNTAIN COMMERCE PARK

9360-9420 ACTIVITY ROAD / 9580 & 9630 BLACK MOUNTAIN ROAD, SAN DIEGO, CA 92126

9360-9420 ACTIVITY ROAD / 9580 & 9630 BLACK MOUNTAIN ROAD, SAN DIEGO, CA 92126

#### PROPERTY HIGHLIGHTS

- Easy access to I-15 and I-805
- Signalized intersection at Black Mountain and Activity Road
- Showroom, office, and industrial suites available
- Ample parking (ratio of 3:1,000)
- Expansion opportunities throughout the 96,000 SF, 6 building business park
- Cable Internet available
- Close proximity to restaurants, retail, and public transportation
- Very responsive and strong local ownership and property management