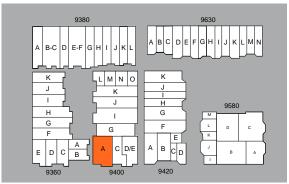

### 9400 ACTIVITY RD, SUITE A

- 1,940 square feet
- 100% Showroom/open office, 1 private office, 1 restroom.
- Exposed black ceiling with spiral AC ducting. Frontage on Activity Rd.
- \$3,958/Month (\$1.70 NNN + \$0.34 opex)
- Available Now