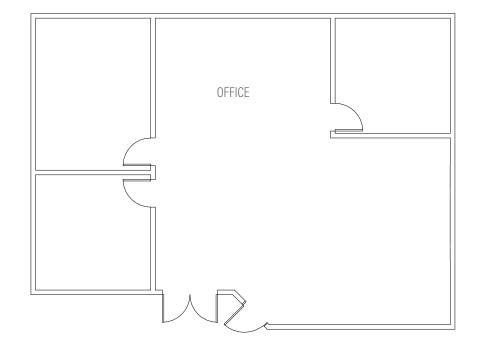

#### 9580 BLACK MOUNTAIN RD, SUITE A

- 1,716 square feet
- 100% Office, 3 private offices, large bullpen area.
- Corner suite with signage on Activity Rd and Black Mountain Rd.
- \$3,329/Month (\$1.60 NNN + \$0.34 opex)
- Available Now

#### **\$1.45 PSF NNN**

**Year 1 Rent Promo** 9580 Black Mountain Rd Suite A

\*FLOOR PLAN TO BE VERIFIED

WAREHOUSE SPACE

www.cushmanwakefield.com