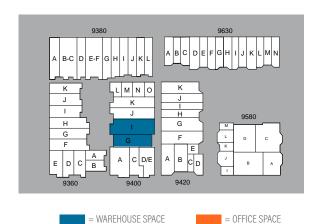

= WAREHOUSE SPACE

9360-9420 ACTIVITY ROAD / 9580 & 9630 BLACK MOUNTAIN ROAD, SAN DIEGO, CA 92126

= OFFICE SPACE

| OFFICE AVAILABILITIES             |       |                                                         |                                                                                                                                                                     |  |  |
|-----------------------------------|-------|---------------------------------------------------------|---------------------------------------------------------------------------------------------------------------------------------------------------------------------|--|--|
| ADDRESS                           | SF    | RENT                                                    | COMMENTS                                                                                                                                                            |  |  |
| 9400 Activity Rd,<br>Suite A      | 1,940 | \$3,958/Month (\$2.04/SF)<br>(\$1.70 NNN + \$0.34 opex) | 100% Showroom/open office, 1 private office, 1 restroom. Exposed black ceiling with spiral AC ducting. Frontage on Activity Rd. Available Now.                      |  |  |
| 9580 Black Mountain Rd<br>Suite A | 1,716 | \$3,329/Month (\$1.94/SF)<br>(\$1.60 NNN + \$0.34 opex) | 100% Office, 3 private offices, large bullpen area. Corner suite with signage on Activity Rd. and Black Mountain Rd. Available Now. *Year 1 Rent Promo - \$1.45 NNN |  |  |

= WAREHOUSE SPACE