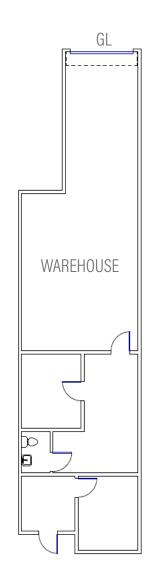

### 9360 ACTIVITY RD, SUITE G

- 1,400 square feet
- Reception/open office, 1 private office, 1 restroom, balance warehouse, 1 GL door
- \$2,786/Month (\$1.65 NNN + \$0.34 opex)
- Available Now

### CUSHMAN & BLACK MOUNTAIN COMMERCE PARK

### 9360 ACTIVITY RD, SUITE J

- 1,200 square feet
- Reception/open office, 1 private office, 1 restroom, balance warehouse
- \$2,388/Month (\$1.65 NNN + \$0.34 opex)
- Available Now

WAREHOUSE SPACE

= OFFICE SPACE