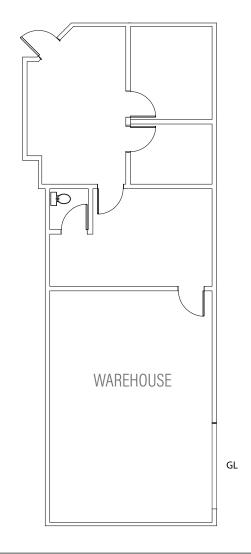

### 9400 ACTIVITY RD, SUITE G-I

- 3,626 square feet
- Reception/open office, 4 private offices, 2 restrooms, break room, balance warehouse, 1 GL door.
- 100% HVAC
- \$6,853/Month (\$1.55 NNN + \$0.34 opex)
- Available Now

### CUSHMAN & BLACK MOUNTAIN COMMERCE PA

### 9400 ACTIVITY RD, SUITE K

- 1,400 square feet
- Reception/open office, 3 private offices, 1 restroom, balance warehouse, 1 GL door.
- \$2,786/Month (\$1.65 NNN + \$0.34 opex)
- Available Now

WAREHOUSE SPACE