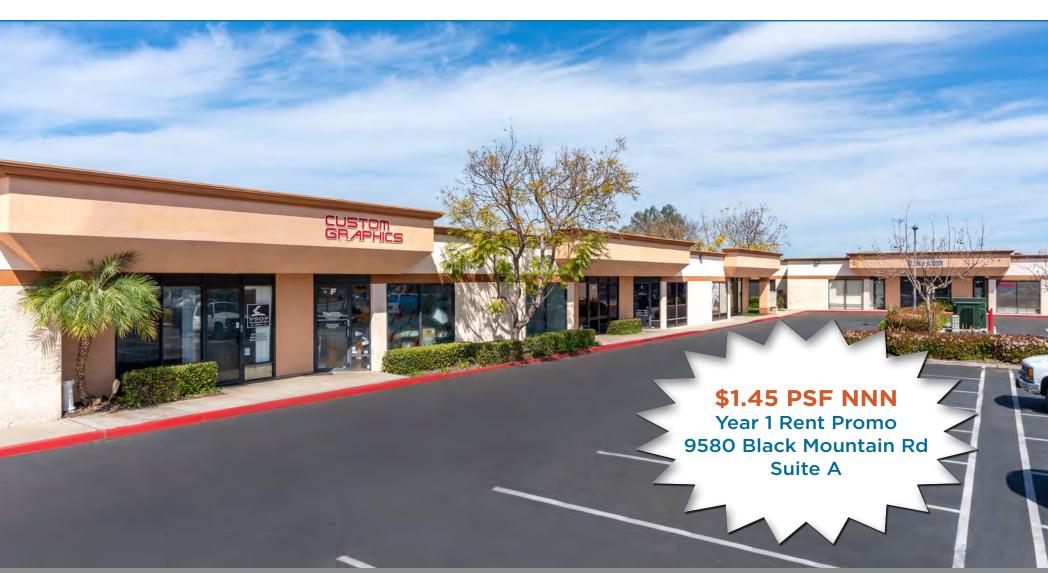

#### 9580 BLACK MOUNTAIN RD, SUITE A

- 1,716 square feet
- 100% Office, 3 private offices, large bullpen area.
- Corner suite with signage on Activity Rd and Black Mountain Rd.
- \$3,329/Month (\$1.60 NNN + \$0.34 opex)
- Available Now

#### **\$1.45 PSF NNN**

**Year 1 Rent Promo** 9580 Black Mountain Rd Suite A

\*FLOOR PLAN TO BE VERIFIED

WAREHOUSE SPACE

www.cushmanwakefield.com