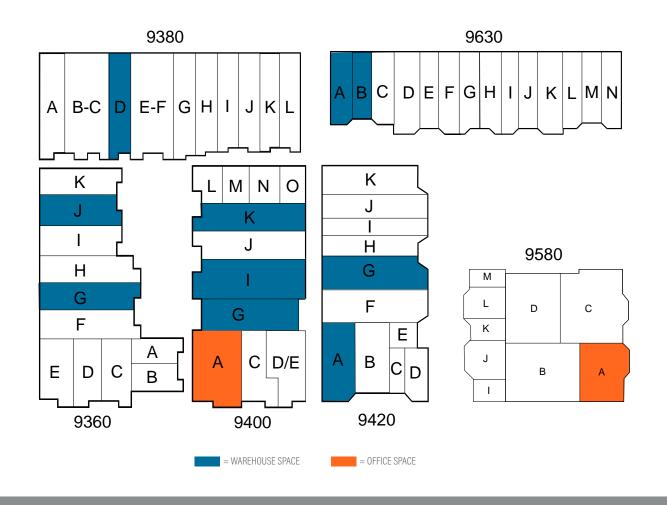

| ADDRESS                             | SF    | RENT                                                    | COMMENTS                                                                                                                   |
|-------------------------------------|-------|---------------------------------------------------------|----------------------------------------------------------------------------------------------------------------------------|
| 9360 Activity Rd,<br>Suite G        | 1,400 | \$2,786/Month (\$1.99/SF)<br>(\$1.65 NNN + \$0.34 opex) | Reception/open office, 1 private office, 1 restroom, balance warehouse. 1 GL door. Available Now.                          |
| 9360 Activity Rd,<br>Suite J        | 1,200 | \$2,388/Month (\$1.99/SF)<br>(\$1.65 NNN + \$0.34 opex) | Reception/open office, 1 private office, 1 restroom, balance warehouse.<br>Available Now.                                  |
| 9380 Activity Rd,<br>Suite D        | 1,800 | \$3,582/Month (\$1.99/SF)<br>(\$1.65 NNN + \$0.34 opex) | Reception/open office, 1 private office, 1 restroom, balance warehouse.<br>Available 8/1/2025.                             |
| 9400 Activity Rd,<br>Suite G-I      | 3,626 | \$6,853/Month (\$1.89/SF)<br>(\$1.55 NNN + \$0.34 opex) | Reception/open office, 4 private offices, 2 restrooms, break room, balance warehouse. 1 GL door. 100% HVAC. Available Now. |
| 9400 Activity Rd,<br>Suite K        | 1,400 | \$2,786/Month (\$1.99/SF)<br>(\$1.65 NNN + \$0.34 opex) | Reception/open office, 3 private offices, 1 restroom, balance warehouse.<br>1 GL door.                                     |
| 9420 Activity Rd,<br>Suite A        | 1,200 | \$2,388/Month (\$1.99/SF)<br>(\$1.65 NNN + \$0.34 opex) | Reception/open office, 3 private offices, 1 restroom, balance warehouse. 1 GL door. Available 11/1/2025.                   |
| 9420 Activity Rd,<br>Suite G        | 1,620 | \$3,224/Month (\$1.99/SF)<br>(\$1.65 NNN + \$0.34 opex) | Reception/open office, 1 restroom, balance warehouse. 1 GL door. Available Now.                                            |
| 9630 Black Mountain Rd<br>Suite A&B | 2,840 | \$5,510/Month (\$1.94/SF)<br>(\$1.60 NNN + \$0.34 opex) | Reception, 2 private offices, 2 restrooms, balance warehouse. 2 GL doors.<br>Available Now.                                |

= WAREHOUSE SPACE

9360-9420 ACTIVITY ROAD / 9580 & 9630 BLACK MOUNTAIN ROAD, SAN DIEGO, CA 92126

= OFFICE SPACE

| OFFICE AVAILABILITIES             |       |                                                         |                                                                                                                                                                     |  |  |
|-----------------------------------|-------|---------------------------------------------------------|---------------------------------------------------------------------------------------------------------------------------------------------------------------------|--|--|
| ADDRESS                           | SF    | RENT                                                    | COMMENTS                                                                                                                                                            |  |  |
| 9400 Activity Rd,<br>Suite A      | 1,940 | \$3,958/Month (\$2.04/SF)<br>(\$1.70 NNN + \$0.34 opex) | 100% Showroom/open office, 1 private office, 1 restroom. Exposed black ceiling with spiral AC ducting. Frontage on Activity Rd. Available Now.                      |  |  |
| 9580 Black Mountain Rd<br>Suite A | 1,716 | \$3,329/Month (\$1.94/SF)<br>(\$1.60 NNN + \$0.34 opex) | 100% Office, 3 private offices, large bullpen area. Corner suite with signage on Activity Rd. and Black Mountain Rd. Available Now. *Year 1 Rent Promo - \$1.45 NNN |  |  |

#### SITE PLAN