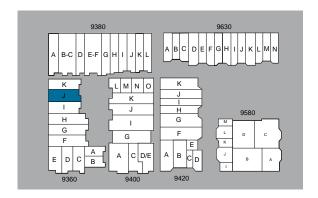

### 9360 ACTIVITY RD, SUITE J

- 1,200 square feet
- Reception/open office, 1 private office, 1 restroom, balance warehouse
- \$2,388/Month (\$1.65 NNN + \$0.34 opex)
- Available Now

WAREHOUSE SPACE

= OFFICE SPACE

\*FLOOR PLAN TO BE VERIFIED

www.cushmanwakefield.com