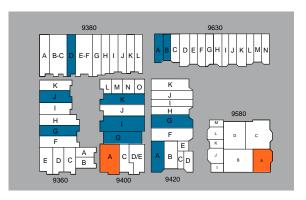

#### SITE PLAN

| ADDRESS                             | SF    | RENT                                                    | COMMENTS                                                                                                                   |
|-------------------------------------|-------|---------------------------------------------------------|----------------------------------------------------------------------------------------------------------------------------|
| 9360 Activity Rd,<br>Suite G        | 1,400 | \$2,786/Month (\$1.99/SF)<br>(\$1.65 NNN + \$0.34 opex) | Reception/open office, 1 private office, 1 restroom, balance warehouse. 1 GL door. Available Now.                          |
| 9360 Activity Rd,<br>Suite J        | 1,200 | \$2,388/Month (\$1.99/SF)<br>(\$1.65 NNN + \$0.34 opex) | Reception/open office, 1 private office, 1 restroom, balance warehouse.<br>Available Now.                                  |
| 9380 Activity Rd,<br>Suite D        | 1,800 | \$3,582/Month (\$1.99/SF)<br>(\$1.65 NNN + \$0.34 opex) | Reception/open office, 1 private office, 1 restroom, balance warehouse.<br>Available 8/1/2025.                             |
| 9400 Activity Rd,<br>Suite G-I      | 3,626 | \$6,853/Month (\$1.89/SF)<br>(\$1.55 NNN + \$0.34 opex) | Reception/open office, 4 private offices, 2 restrooms, break room, balance warehouse. 1 GL door. 100% HVAC. Available Now. |
| 9400 Activity Rd,<br>Suite K        | 1,400 | \$2,786/Month (\$1.99/SF)<br>(\$1.65 NNN + \$0.34 opex) | Reception/open office, 3 private offices, 1 restroom, balance warehouse.<br>1 GL door.                                     |
| 9420 Activity Rd,<br>Suite A        | 1,200 | \$2,388/Month (\$1.99/SF)<br>(\$1.65 NNN + \$0.34 opex) | Reception/open office, 3 private offices, 1 restroom, balance warehouse. 1 GL door. Available 11/1/2025.                   |
| 9420 Activity Rd,<br>Suite G        | 1,620 | \$3,224/Month (\$1.99/SF)<br>(\$1.65 NNN + \$0.34 opex) | Reception/open office, 1 restroom, balance warehouse. 1 GL door. Available Now.                                            |
| 9630 Black Mountain Rd<br>Suite A&B | 2,840 | \$5,510/Month (\$1.94/SF)<br>(\$1.60 NNN + \$0.34 opex) | Reception, 2 private offices, 2 restrooms, balance warehouse. 2 GL doors.<br>Available Now.                                |