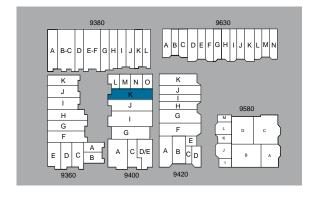

### 9400 ACTIVITY RD, SUITE G-I

- 3,626 square feet
- Reception/open office, 4 private offices, 2 restrooms, break room, balance warehouse, 1 GL door.
- 100% HVAC
- \$6,853/Month (\$1.55 NNN + \$0.34 opex)
- Available Now

### 9400 ACTIVITY RD, SUITE K

- 1,400 square feet
- Reception/open office, 3 private offices, 1 restroom, balance warehouse, 1 GL door.
- \$2,786/Month (\$1.65 NNN + \$0.34 opex)
- Available Now

WAREHOUSE SPACE