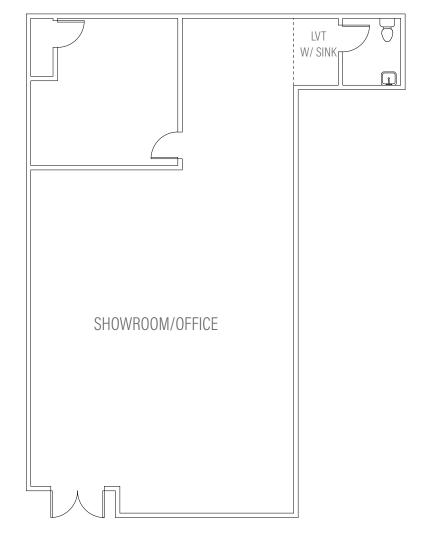

### 9400 ACTIVITY RD, SUITE A

- 1,940 square feet
- 100% Showroom/open office, 1 private office, 1 restroom.
- Exposed black ceiling with spiral AC ducting. Frontage on Activity Rd.
- \$3,958/Month (\$1.70 NNN + \$0.34 opex)
- Available Now

= OFFICE SPACE

\*FLOOR PLAN TO BE VERIFIED

WAREHOUSE SPACE