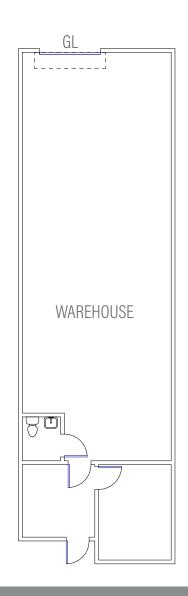

### 9360 ACTIVITY RD, SUITE G

- 1,400 square feet
- Reception/open office, 1 private office, 1 restroom, balance warehouse, 1 GL door
- \$2,786/Month (\$1.65 NNN + \$0.34 opex)
- Available Now

\*FLOOR PLAN TO BE VERIFIED

www.cushmanwakefield.com