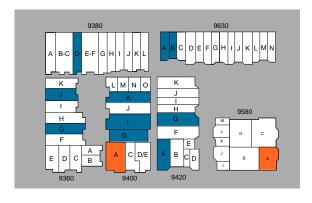

#### SITE PLAN

| ADDRESS                             | SF    | RENT                                                    | COMMENTS                                                                                                                   |
|-------------------------------------|-------|---------------------------------------------------------|----------------------------------------------------------------------------------------------------------------------------|
| 9360 Activity Rd,<br>Suite G        | 1,400 | \$2,786/Month (\$1.99/SF)<br>(\$1.65 NNN + \$0.34 opex) | Reception/open office, 1 private office, 1 restroom, balance warehouse. 1 GL door. Available Now.                          |
| 9360 Activity Rd,<br>Suite J        | 1,200 | \$2,388/Month (\$1.99/SF)<br>(\$1.65 NNN + \$0.34 opex) | Reception/open office, 1 private office, 1 restroom, balance warehouse.<br>Available Now.                                  |
| 9380 Activity Rd,<br>Suite D        | 1,800 | \$3,582/Month (\$1.99/SF)<br>(\$1.65 NNN + \$0.34 opex) | Reception/open office, 1 private office, 1 restroom, balance warehouse.<br>Available 8/1/2025.                             |
| 9400 Activity Rd,<br>Suite G-I      | 3,626 | \$6,853/Month (\$1.89/SF)<br>(\$1.55 NNN + \$0.34 opex) | Reception/open office, 4 private offices, 2 restrooms, break room, balance warehouse. 1 GL door. 100% HVAC. Available Now. |
| 9400 Activity Rd,<br>Suite K        | 1,400 | \$2,786/Month (\$1.99/SF)<br>(\$1.65 NNN + \$0.34 opex) | Reception/open office, 3 private offices, 1 restroom, balance warehouse.<br>1 GL door.                                     |
| 9420 Activity Rd,<br>Suite A        | 1,200 | \$2,388/Month (\$1.99/SF)<br>(\$1.65 NNN + \$0.34 opex) | Reception/open office, 3 private offices, 1 restroom, balance warehouse. 1 GL door. Available 11/1/2025.                   |
| 9420 Activity Rd,<br>Suite G        | 1,620 | \$3,224/Month (\$1.99/SF)<br>(\$1.65 NNN + \$0.34 opex) | Reception/open office, 1 restroom, balance warehouse. 1 GL door. Available Now.                                            |
| 9630 Black Mountain Rd<br>Suite A&B | 2,840 | \$5,510/Month (\$1.94/SF)<br>(\$1.60 NNN + \$0.34 opex) | Reception, 2 private offices, 2 restrooms, balance warehouse. 2 GL doors.<br>Available Now.                                |