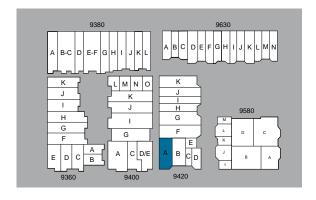

### CUSHMAN & BLACK MOUNTAIN ()() MIFROR PA

### 9400 ACTIVITY RD, SUITE G-I

- 3,626 square feet
- Reception/open office, 4 private offices, 2 restrooms, break room, balance warehouse, 1 GL door.
- 100% HVAC
- \$6,853/Month (\$1.55 NNN + \$0.34 opex)
- Available Now







### CUSHMAN & BLACK MOUNTAIN COMMERCE PA

### 9400 ACTIVITY RD, SUITE K

- 1,400 square feet
- Reception/open office, 3 private offices, 1 restroom, balance warehouse, 1 GL door.
- \$2,786/Month (\$1.65 NNN + \$0.34 opex)
- Available Now



WAREHOUSE SPACE

= OFFICE SPACE





### CUSHMAN & BLACK MOUNTAIN COMMERCE PARK

#### 9420 ACTIVITY RD, SUITE A

- 1,200 square feet
- Reception/open office, 3 private offices, 1 restroom, balance warehouse, 1 GL door
- \$2,388/Month (\$1.65 NNN + \$0.34 opex)
- Available 11/1/2025



WAREHOUSE SPACE

= OFFICE SPACE





## CUSHMAN & BLACK MOUNTAIN COMMERCE PAR

#### 9420 ACTIVITY RD, SUITE G

- 1,620 square feet
- Reception/open office, 1 restroom, balance warehouse, 1 GL door
- \$3,224/Month (\$1.65 NNN + \$0.34 opex)
- Available Now







\*FLOOR PLAN TO BE VERIFIED

www.cushmanwakefield.com



### 

#### 9580 BLACK MOUNTAIN RD, SUITE A

- 1,716 square feet
- 100% Office, 3 private offices, large bullpen area.
- Corner suite with signage on Activity Rd and Black Mountain Rd.
- \$3,329/Month (\$1.60 NNN + \$0.34 opex)
- Available Now



= OFFICE SPACE

#### **\$1.45 PSF NNN**

**Year 1 Rent Promo** 9580 Black Mountain Rd Suite A



\*FLOOR PLAN TO BE VERIFIED

WAREHOUSE SPACE

www.cushmanwakefield.com



### CUSHMAN & BLACK MOUNTAIN ()()MMFRCF PAF

### 9630 BLACK M