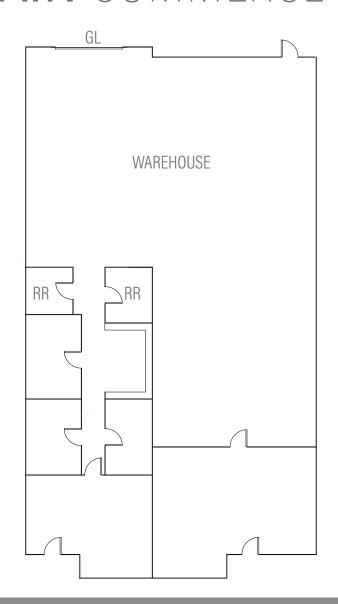

### 9630 BLACK MOUNTAIN RD, SUITE A&B

- 2,840 square feet
- Reception, 2 private offices, 2 restrooms, balance warehouse, 2 GL doors.
- \$5,510/Month (\$1.60 NNN + \$0.34 opex)
- Available Now

\*FLOOR PLAN TO BE VERIFIED

WAREHOUSE SPACE

= OFFICE SPACE

9360-9420 ACTIVITY ROAD / 9580 & 9630 BLACK MOUNTAIN ROAD, SAN DIEGO, CA 92126