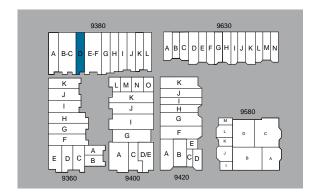

#### SITE PLAN

#### PROPERTY HIGHLIGHTS

- Easy access to I-15 and I-805
- Signalized intersection at Black Mountain and Activity Road
- Showroom, office, and industrial suites available
- Ample parking (ratio of 3:1,000)
- Expansion opportunities throughout the 96,000 SF, 6 building business park
- Cable Internet available
- Close proximity to restaurants, retail, and public transportation
- Very responsive and strong local ownership and property management

| ADDRESS                             | SF    | RENT                                                    | COMMENTS                                                                                                                   |
|-------------------------------------|-------|---------------------------------------------------------|----------------------------------------------------------------------------------------------------------------------------|
| 9360 Activity Rd,<br>Suite G        | 1,400 | \$2,786/Month (\$1.99/SF)<br>(\$1.65 NNN + \$0.34 opex) | Reception/open office, 1 private office, 1 restroom, balance warehouse. 1 GL door. Available Now.                          |
| 9360 Activity Rd,<br>Suite J        | 1,200 | \$2,388/Month (\$1.99/SF)<br>(\$1.65 NNN + \$0.34 opex) | Reception/open office, 1 private office, 1 restroom, balance warehouse.<br>Available Now.                                  |
| 9380 Activity Rd,<br>Suite D        | 1,800 | \$3,582/Month (\$1.99/SF)<br>(\$1.65 NNN + \$0.34 opex) | Reception/open office, 1 private office, 1 restroom, balance warehouse.<br>Available 8/1/2025.                             |
| 9400 Activity Rd,<br>Suite G-I      | 3,626 | \$6,853/Month (\$1.89/SF)<br>(\$1.55 NNN + \$0.34 opex) | Reception/open office, 4 private offices, 2 restrooms, break room, balance warehouse. 1 GL door. 100% HVAC. Available Now. |
| 9400 Activity Rd,<br>Suite K        | 1,400 | \$2,786/Month (\$1.99/SF)<br>(\$1.65 NNN + \$0.34 opex) | Reception/open office, 3 private offices, 1 restroom, balance warehouse.<br>1 GL door.                                     |
| 9420 Activity Rd,<br>Suite A        | 1,200 | \$2,388/Month (\$1.99/SF)<br>(\$1.65 NNN + \$0.34 opex) | Reception/open office, 3 private offices, 1 restroom, balance warehouse. 1 GL door. Available 11/1/2025.                   |
| 9420 Activity Rd,<br>Suite G        | 1,620 | \$3,224/Month (\$1.99/SF)<br>(\$1.65 NNN + \$0.34 opex) | Reception/open office, 1 restroom, balance warehouse. 1 GL door. Available Now.                                            |
| 9630 Black Mountain Rd<br>Suite A&B | 2,840 | \$5,510/Month (\$1.94/SF)<br>(\$1.60 NNN + \$0.34 opex) | Reception, 2 private offices, 2 restrooms, balance warehouse. 2 GL doors.<br>Available Now.                                |