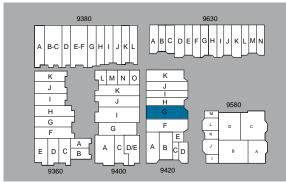

able Now







### CUSHMAN & BLACK MOUNTAIN COMMERCE PA

### 9400 ACTIVITY RD, SUITE K

- 1,400 square feet
- Reception/open office, 3 private offices, 1 restroom, balance warehouse, 1 GL door.
- \$2,786/Month (\$1.65 NNN + \$0.34 opex)
- Available Now



WAREHOUSE SPACE

= OFFICE SPACE





### CUSHMAN & BLACK MOUNTAIN COMMERCE PARK

#### 9420 ACTIVITY RD, SUITE A

- 1,200 square feet
- Reception/open office, 3 private offices, 1 restroom, balance warehouse, 1 GL door
- \$2,388/Month (\$1.65 NNN + \$0.34 opex)
- Available 11/1/2025



WAREHOUSE SPACE

= OFFICE SPACE





## CUSHMAN & BLACK MOUNTAIN COMMERCE PAR

#### 9420 ACTIVITY RD, SUITE G

- 1,620 square feet
- Reception/open office, 1 restroom, balance warehouse, 1 GL door
- \$3,224/Month (\$1.65 NNN + \$0.34 opex)
- Available Now







\*FLOOR PLAN TO BE VERIFIED

www.cushmanwakefield.com



### 

#### 9580 BLACK MOUNTAIN RD, SUITE A

- 1,716 square feet
- 100% Office, 3 private offices, large bullpen area.
- Corner suite with signage on Activity Rd and Black Mountain Rd.
- \$3,329/Month (\$1.60 NNN + \$0.34 opex)
- Available Now



= OFFICE SPACE

#### **\$1.45 PSF NNN**

**Year 1 Rent Promo** 9580 Black Mountain Rd Suite A



\*FLOOR PLAN TO BE VERIFIED

WAREHOUSE SPACE

www.cushmanwakefield.com



### CUSHMAN & BLACK MOUNTAIN ()()MMFRCF PAF

### 9630 BLACK MOUNTAIN RD, SUITE A&B

- 2,840 square feet
- Reception, 2 private offices, 2 restrooms, balance warehouse, 2 GL doors.
- \$5,510/Month (\$1.60 NNN + \$0.34 opex)
- Available Now





\*FLOOR PLAN TO BE VERIFIED

WAREHOUSE SPACE

= OFFICE SPACE



9360-9420 AC