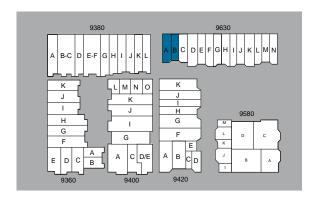

#### SITE PLAN

= WAREHOUSE SPACE

9360-9420 ACTIVITY ROAD / 9580 & 9630 BLACK MOUNTAIN ROAD, SAN DIEGO, CA 92126

= OFFICE SPACE

| OFFICE AVAILABILITIES             |       |                                                         |                                                                                                                                                                     |  |  |
|-----------------------------------|-------|---------------------------------------------------------|---------------------------------------------------------------------------------------------------------------------------------------------------------------------|--|--|
| ADDRESS                           | SF    | RENT                                                    | COMMENTS                                                                                                                                                            |  |  |
| 9400 Activity Rd,<br>Suite A      | 1,940 | \$3,958/Month (\$2.04/SF)<br>(\$1.70 NNN + \$0.34 opex) | 100% Showroom/open office, 1 private office, 1 restroom. Exposed black ceiling with spiral AC ducting. Frontage on Activity Rd. Available Now.                      |  |  |
| 9580 Black Mountain Rd<br>Suite A | 1,716 | \$3,329/Month (\$1.94/SF)<br>(\$1.60 NNN + \$0.34 opex) | 100% Office, 3 private offices, large bullpen area. Corner suite with signage on Activity Rd. and Black Mountain Rd. Available Now. *Year 1 Rent Promo - \$1.45 NNN |  |  |