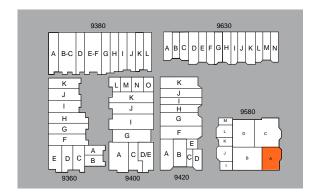

BLACK MOUNTAIN COMMERCE PARK

#### 9420 ACTIVITY RD, SUITE A

- 1,200 square feet
- Reception/open office, 3 private offices, 1 restroom, balance warehouse, 1 GL door
- \$2,388/Month (\$1.65 NNN + \$0.34 opex)
- Available 11/1/2025



WAREHOUSE SPACE

= OFFICE SPACE





## CUSHMAN & BLACK MOUNTAIN COMMERCE PAR

#### 9420 ACTIVITY RD, SUITE G

- 1,620 square feet
- Reception/open office, 1 restroom, balance warehouse, 1 GL door
- \$3,224/Month (\$1.65 NNN + \$0.34 opex)
- Available Now







\*FLOOR PLAN TO BE VERIFIED

www.cushmanwakefield.com



### 

#### 9580 BLACK MOUNTAIN RD, SUITE A

- 1,716 square feet
- 100% Office, 3 private offices, large bullpen area.
- Corner suite with signage on Activity Rd and Black Mountain Rd.
- \$3,329/Month (\$1.60 NNN + \$0.34 opex)
- Available Now



= OFFICE SPACE

#### **\$1.45 PSF NNN**

**Year 1 Rent Promo** 9580 Black Mountain Rd Suite A



\*FLOOR PLAN TO BE VERIFIED

WAREHOUSE SPACE

www.cushmanwakefield.com



### CUSHMAN & BLACK MOUNTAIN ()()MMFRCF PAF

### 9630 BLACK MOUNTAIN RD, SUITE A&B

- 2,840 square feet
- Reception, 2 private offices, 2 restrooms, balance warehouse, 2 GL doors.
- \$5,510/Month (\$1.60 NNN + \$0.34 opex)
- Available Now





\*FLOOR PLAN TO BE VERIFIED

WAREHOUSE SPACE

= OFFICE SPACE



9360-9420 ACTIVITY ROAD / 9580 & 9630 BLACK MOUNTAIN ROAD, SAN DIEGO, CA 92126

#### SITE PLAN





## BLACK MOUNTAIN COMMERCE PARK

9360-9420 ACTIVITY ROAD / 9580 & 9630 BLACK MOUNTAIN ROAD, SAN DIEGO, CA 92126



RYAN DOWNING, SIOR 858 546 5416

619 500 7626

ack.tice@cushwake.com

BRANT ABERG, SIOR 858 546 5464

12