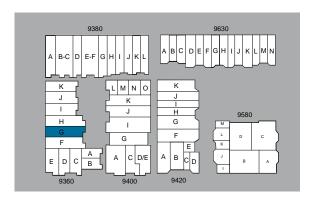

### 9360 ACTIVITY RD, SUITE G

- 1,400 square feet
- Reception/open office, 1 private office, 1 restroom, balance warehouse, 1 GL door
- \$2,786/Month (\$1.65 NNN + \$0.34 opex)
- Available Now

### CUSHMAN & BLACK MOUNTAIN COMMERCE PARK

### 9360 ACTIVITY RD, SUITE J

- 1,200 square feet
- Reception/open office, 1 private office, 1 restroom, balance warehouse
- \$2,388/Month (\$1.65 NNN + \$0.34 opex)
- Available Now

WAREHOUSE SPACE

= OFFICE SPACE