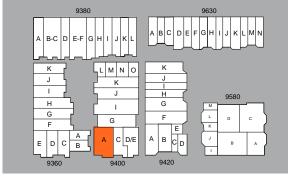

### 9400 ACTIVITY RD, SUITE G-I

- 3,626 square feet
- Reception/open office, 4 private offices, 2 restrooms, break room, balance warehouse, 1 GL door.
- 100% HVAC
- \$6,853/Month (\$1.55 NNN + \$0.34 opex)
- Available Now

### 9400 ACTIVITY RD, SUITE K

- 1,400 square feet
- Reception/open office, 3 private offices, 1 restroom, balance warehouse, 1 GL door.
- \$2,786/Month (\$1.65 NNN + \$0.34 opex)
- Available Now

WAREHOUSE SPACE