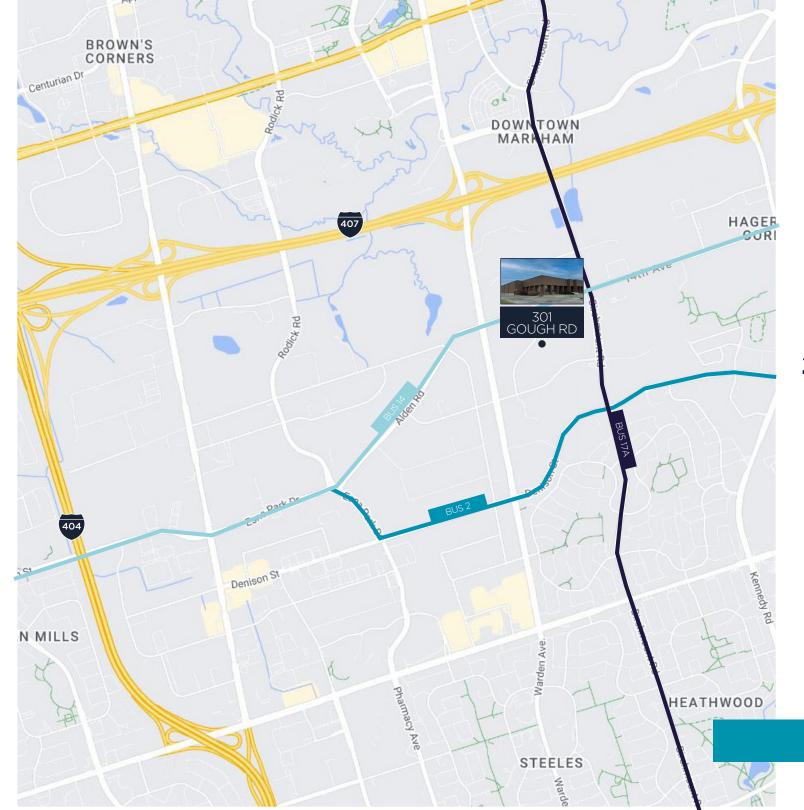

#### PROPERTY **AERIAL**

**3 MIN | 1.5 KM** HIGHWAY 407

8 MIN | 4.5 KM HIGHWAY 404

5 MIN | 2.5 KM
DOWNTOWN MARKHAM

**13 MIN | 12.5 KM**HIGHWAY 7

25 MIN | 34.5 KM PEARSON AIRPORT

RANSIT