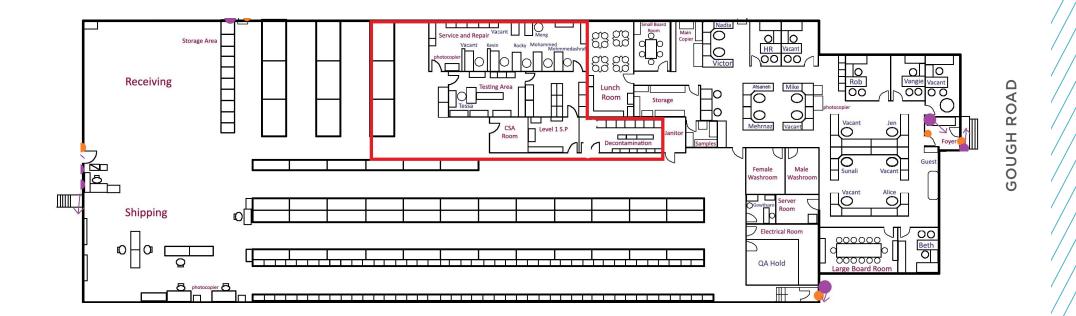

## PROPERTY HIGHLIGHTS

| Address:                  | 301 Gough Road, Markham ON |
|---------------------------|----------------------------|
| Space Available:          | 25,020 SF                  |
| Office Area:              | 6,255 SF                   |
| Shipping:                 | 2 Truck Level Doors        |
| Clear Height:             | 16'                        |
| Net Rent:                 | \$9.00                     |
| Additional Rent (T&O):    | \$2.72                     |
| <b>Gross Rental Rate:</b> | \$11.72                    |
| Occupancy Date:           | April 1, 2025              |