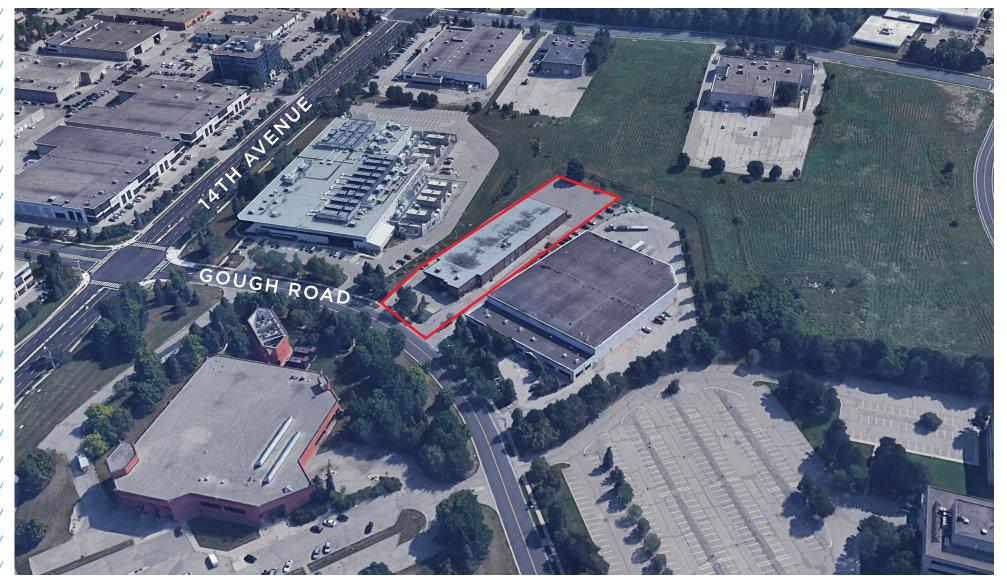

#### PROPERTY **AERIAL**

**3 MIN | 1.5 KM** HIGHWAY 407

8 MIN | 4.5 KM HIGHWAY 404

5 MIN | 2.5 KM
DOWNTOWN MARKHAM

**13 MIN | 12.5 KM**HIGHWAY 7

25 MIN | 34.5 KM PEARSON AIRPORT

RANSIT