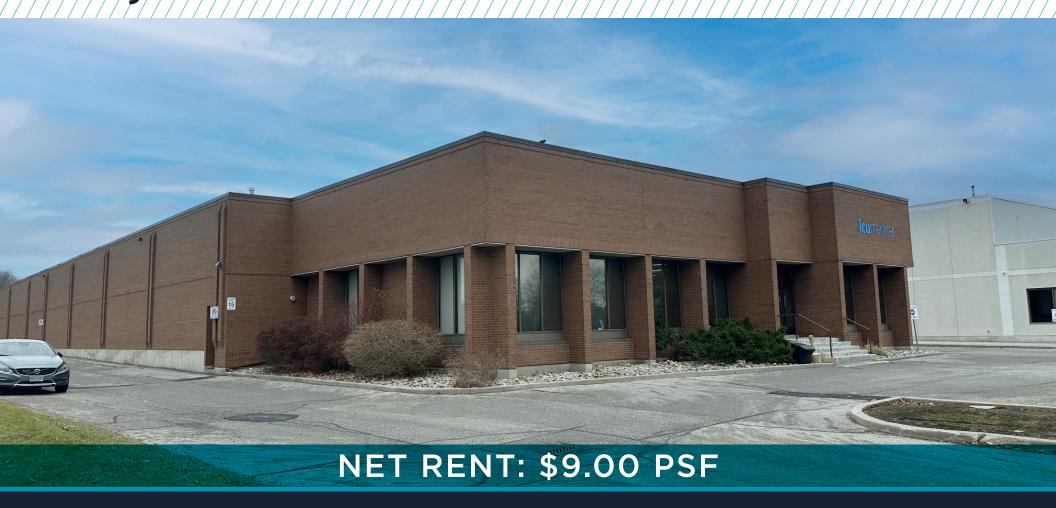

#### NDUSTRIAL/FOR SUBLEASE 25,020 SE

### 301 GOUGH ROAD

MARKHAM, ON

## PROPERTY HIGHLIGHTS

| Address:                  | 301 Gough Road, Markham ON |
|---------------------------|----------------------------|
| Space Available:          | 25,020 SF                  |
| Office Area:              | 6,255 SF                   |
| Shipping:                 | 2 Truck Level Doors        |
| Clear Height:             | 16'                        |
| Net Rent:                 | \$9.00                     |
| Additional Rent (T&O):    | \$2.72                     |
| <b>Gross Rental Rate:</b> | \$11.72                    |
| Occupancy Date:           | April 1, 2025              |