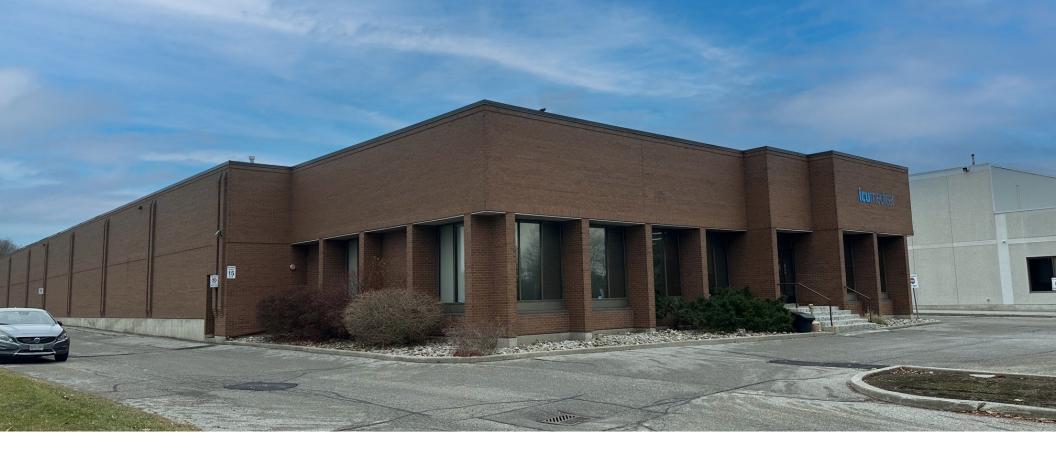

### 301 GOUGH ROAD

MARKHAM, ON

## PROPERTY HIGHLIGHTS

| Address:                  | 301 Gough Road, Markham ON |
|---------------------------|----------------------------|
| Space Available:          | 25,020 SF                  |
| Office Area:              | 6,255 SF                   |
| Shipping:                 | 2 Truck Level Doors        |
| Clear Height:             | 16'                        |
| Net Rent:                 | \$9.00                     |
| Additional Rent (T&O):    | \$2.72                     |
| <b>Gross Rental Rate:</b> | \$11.72                    |
| Occupancy Date:           | April 1, 2025              |

- Rare freestanding building in a high demand area
- Abundant car parking with functional shipping court accommodating 53' trailers
- Easy access to highway 407 and 404 and public transit
- Lots of nearby amenities