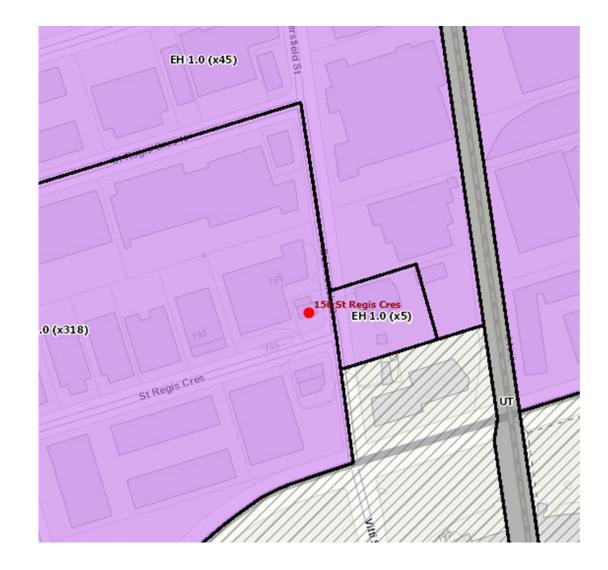

## // E 1.0 ZONING

- Ambulance Depot
- Animal Shelter ٠
- Artist Studio ٠
- Automated Banking Machine ٠
- Bindery ٠
- **Building Supply Yards** ٠
- Carpenter's Shop ٠
- Cold Storage ٠
- Contractor's Establishment ٠
- Custom Workshop ٠
- Dry Cleaning or Laundry Plant ٠
- **Financial Institution** ٠
- Fire Hall ٠
- Industrial Sales and Service Use ٠
- Kennel ٠
- Laoratory ٠
- Manufacturing Uses ٠
- Office ٠
- Park ٠
- Performing Arts Studio ٠
- Pet Services ٠
- Police Station ٠
- Printing Establishment ٠
- **Production Studio** ٠
- Public Works Yard ٠
- Service Shop ٠
- Software Development and Processing ٠
- Warehouse ٠
- Wholesaling Use