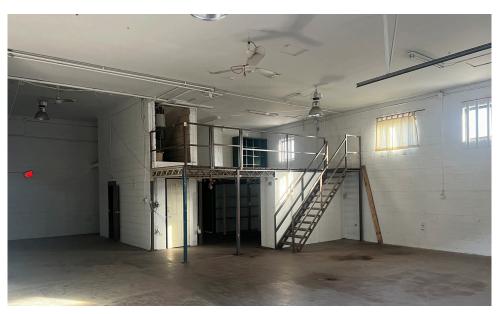

## **// BUILDING SPECIFICATIONS**

| BUILDING SIZE                | 5,070 SF                   |
|------------------------------|----------------------------|
| 2 <sup>nd</sup> FLOOR OFFICE | 1,978 SF                   |
| CLEAR HEIGHT                 | 11'9"                      |
| SHIPPING                     | 1 Truck Level & 1 Drive In |
| ZONING                       | E 1.0                      |
| NET RENT                     | \$17.95 PSF                |
| тмі                          | \$3,000 per Month          |
| OCCUPANCY                    | Immediate                  |

- Freestanding building
- Bonus 925 sf lower level not included in square footage
- Conveniently located at Dufferin and Sheppard, close to Highway 401, Allen Road and public transit
- Walking distance to Downview Park Subway Station