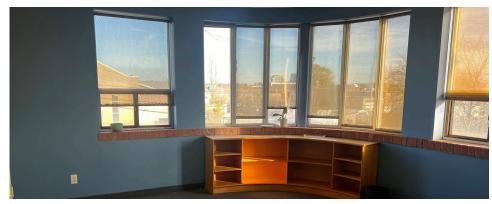

## **// BUILDING SPECIFICATIONS**

| BUILDING SIZE                | 5,070 SF                   |
|------------------------------|----------------------------|
| 2 <sup>nd</sup> FLOOR OFFICE | 1,978 SF                   |
| CLEAR HEIGHT                 | 11'9"                      |
| SHIPPING                     | 1 Truck Level & 1 Drive In |
| ZONING                       | E 1.0                      |
| NET RENT                     | \$17.95 PSF                |
| тмі                          | \$3,000 per Month          |
| OCCUPANCY                    | Immediate                  |