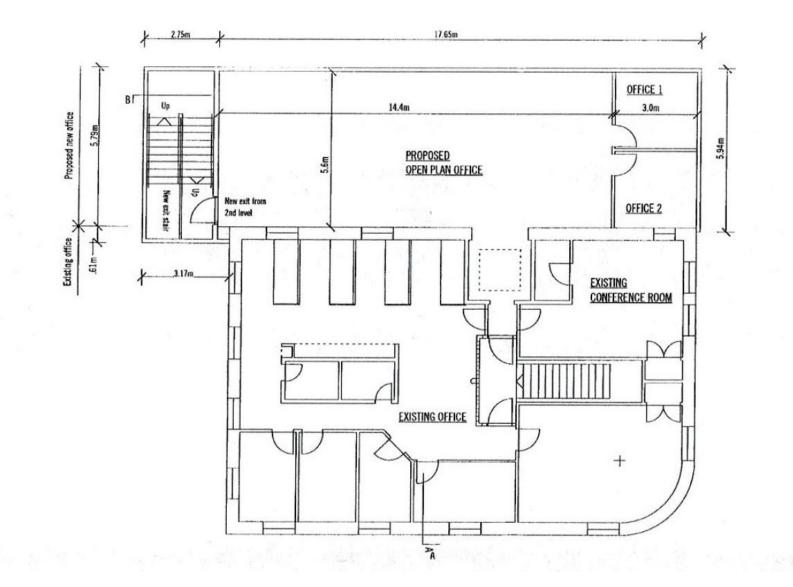

## **// BUILDING SPECIFICATIONS**

| BUILDING SIZE                | 5,070 SF                   |
|------------------------------|----------------------------|
| 2 <sup>nd</sup> FLOOR OFFICE | 1,978 SF                   |
| CLEAR HEIGHT                 | 11'9"                      |
| SHIPPING                     | 1 Truck Level & 1 Drive In |
| ZONING                       | E 1.0                      |
| NET RENT                     | \$17.95 PSF                |
| тмі                          | \$3,000 per Month          |
| OCCUPANCY                    | Immediate                  |

- Freestanding building
- Bonus 925 sf lower level not included in square footage
- Conveniently located at Dufferin and Sheppard, close to Highway 401, Allen Road and public transit
- Walking distance to Downview Park Subway Station