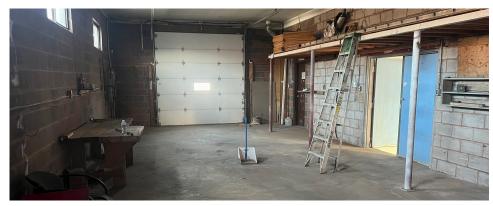

## **// BUILDING SPECIFICATIONS**

| BUILDING SIZE                | 5,070 SF                   |
|------------------------------|----------------------------|
| 2 <sup>nd</sup> FLOOR OFFICE | 1,978 SF                   |
| CLEAR HEIGHT                 | 11'9"                      |
| SHIPPING                     | 1 Truck Level & 1 Drive In |
| ZONING                       | E 1.0                      |
| NET RENT                     | \$17.95 PSF                |
| тмі                          | \$3,000 per Month          |
| OCCUPANCY                    | Immediate                  |

- Freestanding building
- Bonus 925 sf lower level not included in square footage
- Conveniently located at Dufferin and Sheppard, close to Highway 401, Allen Road and public transit
- Walking distance to Downview Park Subway Station