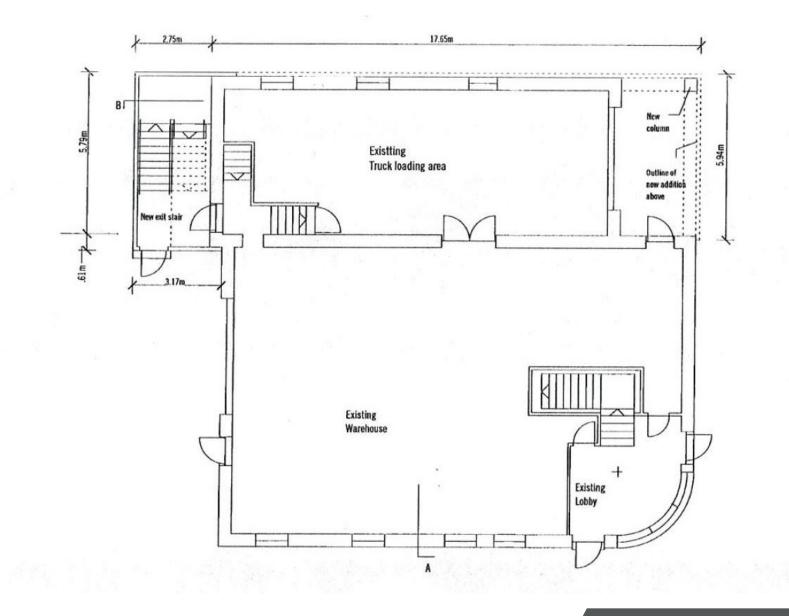

## **// BUILDING SPECIFICATIONS**

| BUILDING SIZE                | 5,070 SF                   |
|------------------------------|----------------------------|
| 2 <sup>nd</sup> FLOOR OFFICE | 1,978 SF                   |
| CLEAR HEIGHT                 | 11'9"                      |
| SHIPPING                     | 1 Truck Level & 1 Drive In |
| ZONING                       | E 1.0                      |
| NET RENT                     | \$17.95 PSF                |
| тмі                          | \$3,000 per Month          |
| OCCUPANCY                    | Immediate                  |

- Freestanding building
- Bonus 925 sf lower level not included in square footage
- Conveniently located at Dufferin and Sheppard, close to Highway 401, Allen Road and public transit
- Walking distance to Downview Park Subway Station