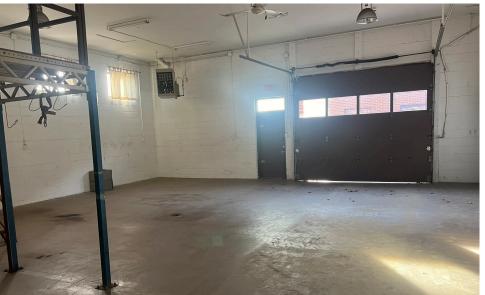

## **// BUILDING SPECIFICATIONS**

| BUILDING SIZE                | 5,070 SF                   |
|------------------------------|----------------------------|
| 2 <sup>nd</sup> FLOOR OFFICE | 1,978 SF                   |
| CLEAR HEIGHT                 | 11'9"                      |
| SHIPPING                     | 1 Truck Level & 1 Drive In |
| ZONING                       | E 1.0                      |
| NET RENT                     | \$17.95 PSF                |
| тмі                          | \$3,000 per Month          |
| OCCUPANCY                    | Immediate                  |

- Freestanding building
- Bonus 925 sf lower level not included in square footage
- Conveniently located at Dufferin and Sheppard, close to Highway 401, Allen Road and public transit
- Walking distance to Downview Park Subway Station