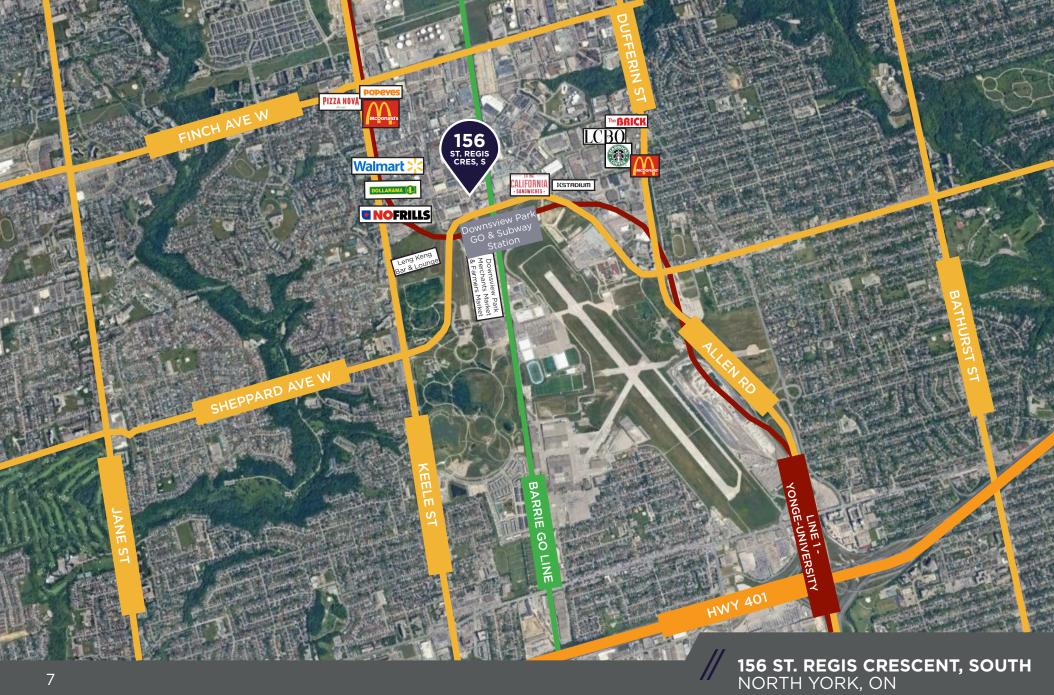

- Freestanding building
- Bonus 925 sf lower level not included in square footage
- Conveniently located at Dufferin and Sheppard, close to Highway 401, Allen Road and public transit
- Walking distance to Downview Park Subway Station

## **AMENITIES MAP**