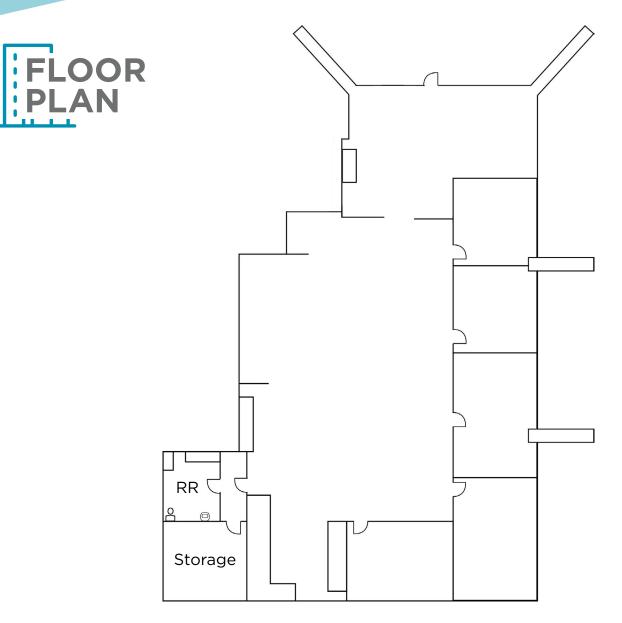

### 420 TESCONI CIRCLE UNIT A

Unit A is a ground floor corner suite with 6 private offices, a bullpen, employee break room, private bathrooms, and storage. The space features a glass window line, business park setting, great monument signage, and on-site parking. The building is in a prime central Santa Rosa location with close proximity to the Sonoma Marin SMART Train and US 101.

# PROPERTY FEATURESAvailable Space:± 2,450 SFParking Spaces:48Rate:\$1.50 PSF IGClass:BZoning:BPYear Built:1979Parking Ratio:3.11/1,0003.11/1,000