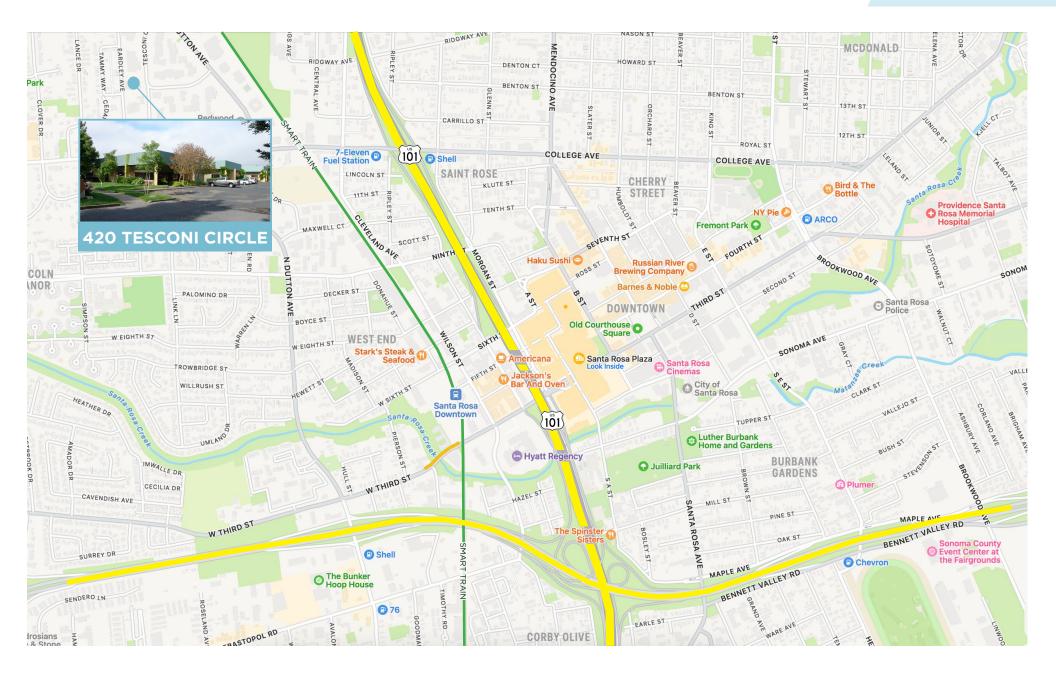

### 420 TESCONI CIRCLE UNIT A

Unit A is a ground floor corner suite with 6 private offices, a bullpen, employee break room, private bathrooms, and storage. The space features a glass window line, business park setting, great monument signage, and on-site parking. The building is in a prime central Santa Rosa location with close proximity to the Sonoma Marin SMART Train and US 101.