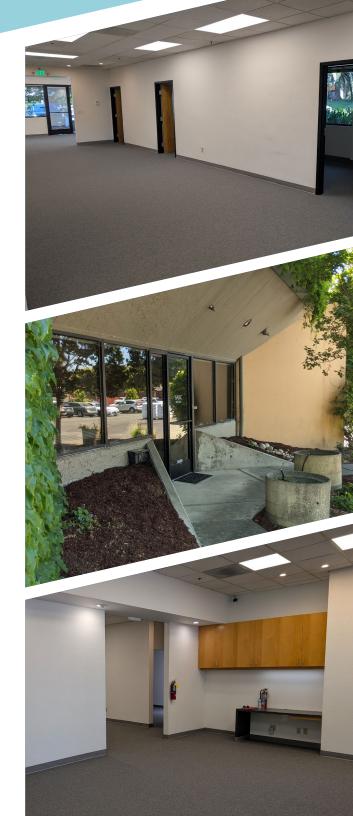

### 420 TESCONI CIRCLE UNIT A

Unit A is a ground floor corner suite with 6 private offices, a bullpen, employee break room, private bathrooms, and storage. The space features a glass window line, business park setting, great monument signage, and on-site parking. The building is in a prime central Santa Rosa location with close proximity to the Sonoma Marin SMART Train and US 101.