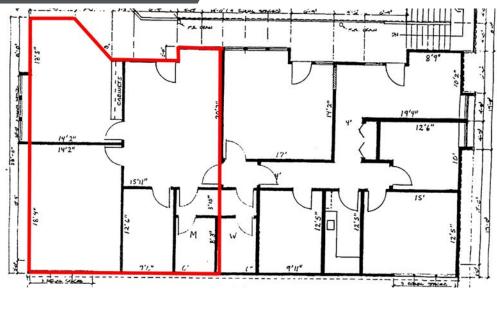

#### SUITE 5177 - 1,070 SF - 3/1/2025

#### SUITE 5189 - 1,049 SF - 5/1/2025

#### SUITE 5225 - 1,360 SF