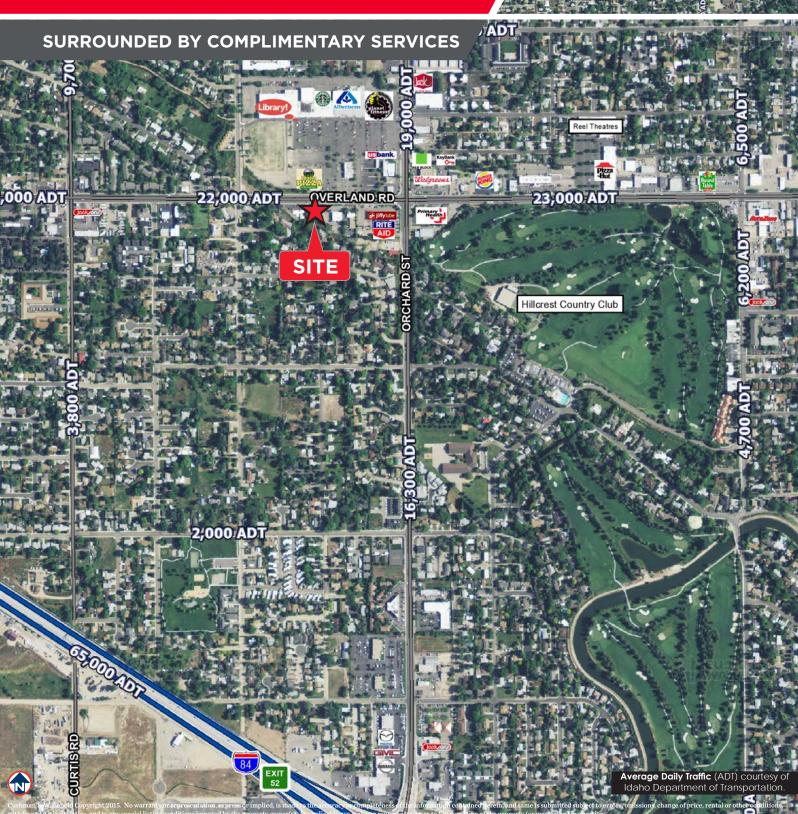

#### LISTING FEATURES

- Nicely updated office spaces fully built-out and in move-in ready condition
- Most suites have new carpet and paint
- Easily accessible on Overland Road, across from the Hillcrest Shopping Complex •
- Ample on-site parking included for clients and staff
- Highly visible monument signage space included
- Spacious offices; ideal for attorney, accountants, architects, insurance business or sales office
- Quick access to shopping, the Hillcrest Golf Course, banking, postal services and more
- Contact agents to schedule a walk-thru today!!!