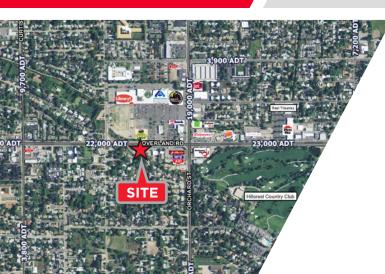

#### **PROPERTY HIGHLIGHTS**

| Lease Rate   | \$13.00/SF FSEJ                                                      |
|--------------|----------------------------------------------------------------------|
| Lease Terms  | Negotiable, Contact Agents                                           |
| Zoning       | City of Boise C-2D                                                   |
| Lot Size     | 0.6 Acres                                                            |
| Parking      | Ample - On-Site Parking                                              |
| Year Built   | 1976-Most Suites Recently<br>Remodeled-Carpet & Paint                |
| Availability | 5177 - March 1st, 2025<br>5189 - May 1st, 2025<br>5225 - Immediately |
| LockBox      | No, Contact Agents                                                   |

#### LISTING FEATURES

- Nicely updated office spaces fully built-out and in move-in ready condition
- Most suites have new carpet and paint
- Easily accessible on Overland Road, across from the Hillcrest Shopping Complex •
- Ample on-site parking included for clients and staff
- Highly visible monument signage space included
- Spacious offices; ideal for attorney, accountants, architects, insurance business or sales office
- Quick access to shopping, the Hillcrest Golf Course, banking, postal services and more
- Contact agents to schedule a walk-thru today!!!