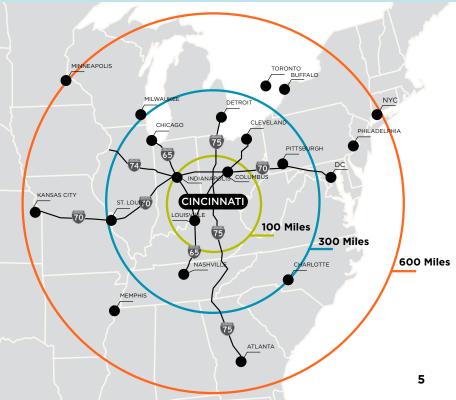

The city of Forest Park is a leader in the field for economic development and is made up of over 600 successful companies.

Forest Park is a one-day drive from 60% of the U.S. population, the nexus where three interstate highways meet, including I-75 linking Michigan to Florida. We're home to the Cincinnati/Northern Kentucky International Airport (CVG), which offers 165 peak-day flights, is home to DHL's North America super-hub and is the home of the Amazon Air cargo hub.