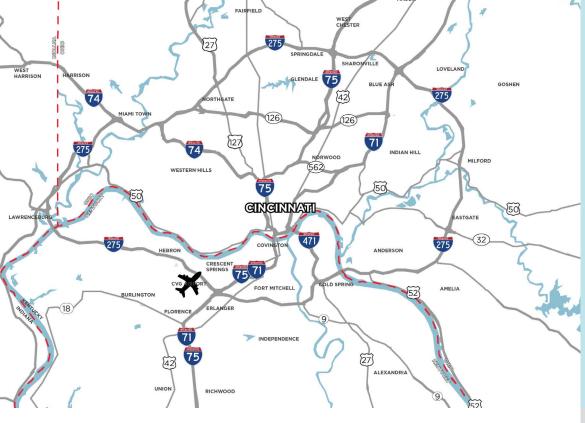

## LOCATION

#### **HIGHLIGHTS**

With 3 major highways, multiple railroads, and nationally recognized colleges and universities, Hamilton County boasts many conveniences to local businesses in addition to the many services and resources provided. Aside from a large metropolis in Cincinnati, the county contains many revitalized suburbs and other residential communities.