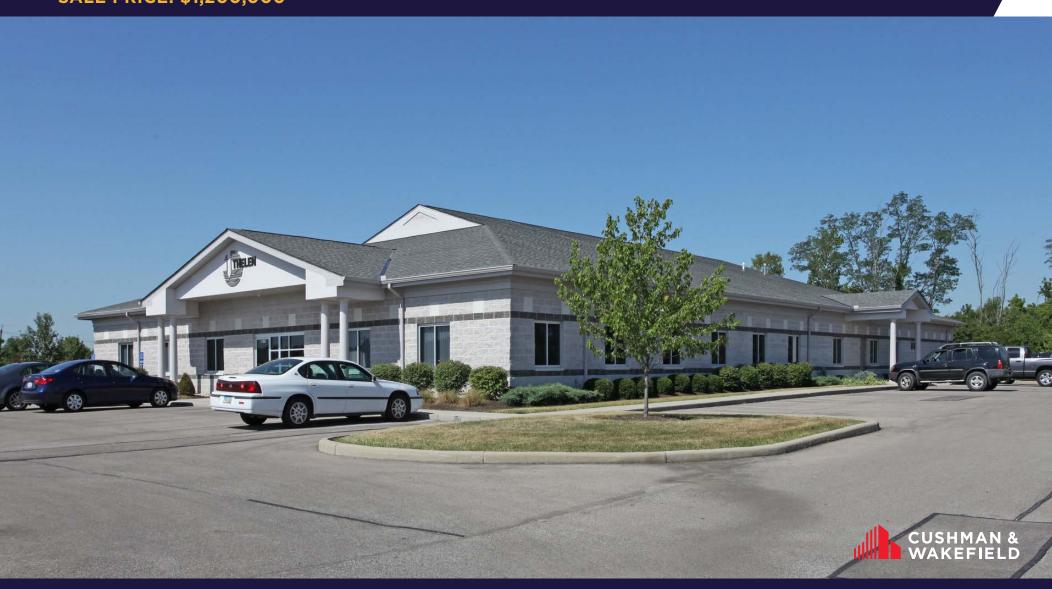

# 1780 CARILLON BLVD

OFFICE-SERVICE BUILDING FOR SALE

CINCINNATI, OH 45240

**SALE PRICE: \$1,200,000** 

# PROPERTY HIGHLIGHTS

13,200

**SF TOTAL** 

3.00

**ACRES** 

DRIVE-IN

100% HVAC

LEASED 12/31/2031 8,695

**SF OFFICE** 

50

**PARKING SPACES** 

2008

**YEAR BUILT** 

12'

**CLEAR HEIGHT** 

ROOF