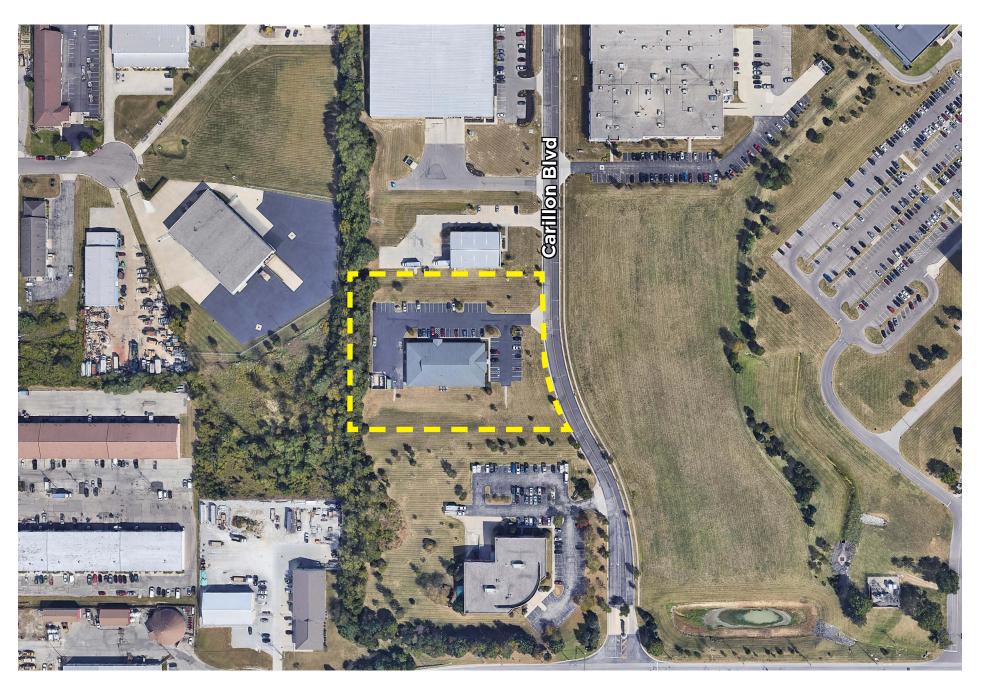

# 1780 CARILLON BLVD

OFFICE-SERVICE BUILDING FOR SALE

CINCINNATI, OH 45240

**SALE PRICE: \$1,200,000** 





# PROPERTY HIGHLIGHTS

13,200

**SF TOTAL** 

3.00

**ACRES** 

DRIVE-IN

100% HVAC

LEASED 12/31/2031 8,695

**SF OFFICE** 

50

**PARKING SPACES** 

2008

**YEAR BUILT** 

12'

**CLEAR HEIGHT** 

ROOF

# SITE PLAN



### FLOOR PLAN





# Conveniences to local businesses in addition to the many services and resources provided."

## LOCATION

#### **HIGHLIGHTS**

With 3 major highways, multiple railroads, and nationally recognized colleges and universities, Hamilton County boasts many conveniences to local businesses in addition to the many services and resources provided. Aside from a large metropolis in Cincinnati, the county contains many revitalized suburbs and other residential communities.

The city of Forest Park is a leader in the field for economic development and is made up of over 600 successful companies.

Forest Park is a one-day drive from 60% of the U.S. population, the nexus where three interstate highways meet, including I-75 linking Michigan to Florida. We're home to the Cincinnati/N