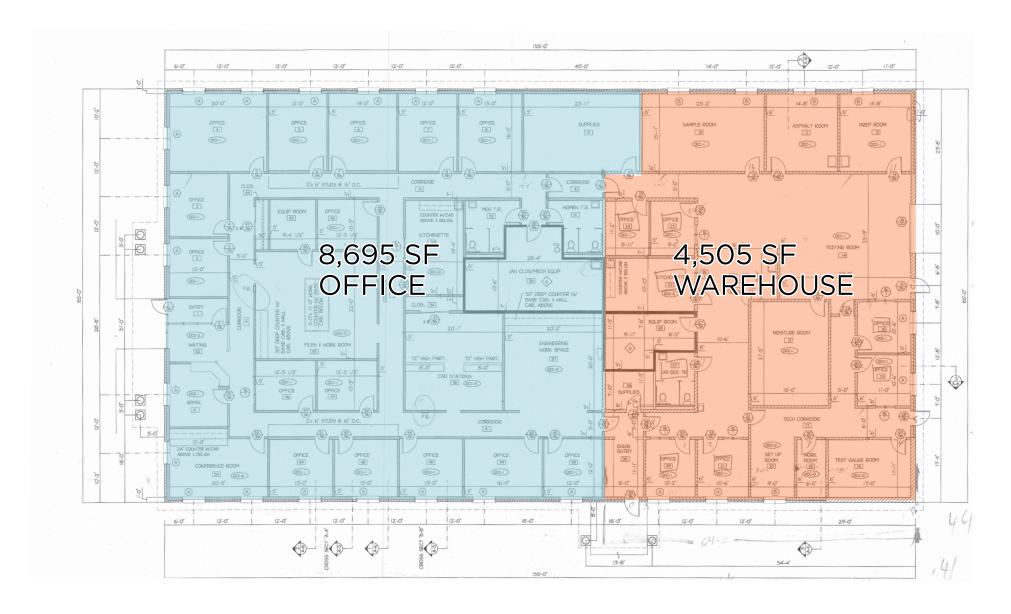

# 1780 CARILLON BLVD

OFFICE-SERVICE BUILDING FOR SALE

CINCINNATI, OH 45240

**SALE PRICE: \$1,200,000** 





# PROPERTY HIGHLIGHTS

13,200

**SF TOTAL** 

3.00

**ACRES** 

DRIVE-IN

100% HVAC

LEASED 12/31/2031 8,695

**SF OFFICE** 

50

**PARKING SPACES** 

2008

**YEAR BUILT** 

12'

**CLEAR HEIGHT** 

ROOF

# SITE PLAN



### FLOOR PLAN





# Conveniences to local businesses in addition to the many services and resources provided."

## LOCATION

#### **HIGHLIGHTS**

With 3 major highways, multiple railroads, and nationally recognized colleges and universities, Hamilton County boasts many conveniences to local businesses in addition to the many services and resources provided. Aside from a large metropolis in Cincinnati, the county contains many revitalized suburbs and other residential communities.

The city of Forest Park is a leader in the field for economic development and is made up of over 600 successful companies.

Forest Park is a one-day drive from 60% of the U.S. population, the nexus where three interstate highways meet, including I-75 linking Michigan to Florida. We're home to the Cincinnati/Northern Kentucky I