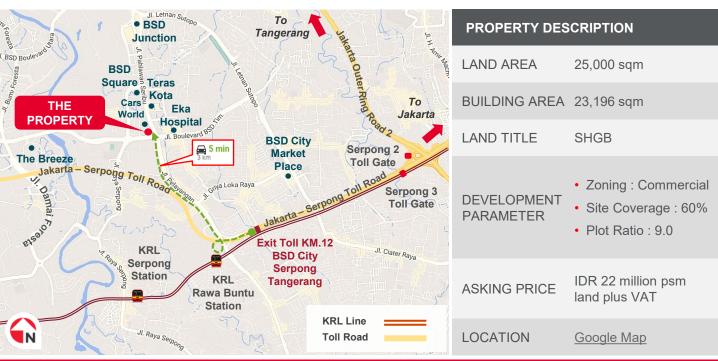

## **PROPERTY FEATURES**

Located strategically at Jalan Sunburst CBD Lot II No. 5, one of the most prominent commercial precinct in BSD City. The Property is easily accessible with just 5 minutes drive from the Exit Toll KM.12 of Jakarta - Serpong Toll Road and nearby the train station as well as bus stations.