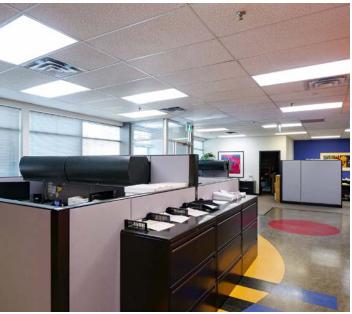

## **395 COCHRANE DRIVE**

MARKHAM, ONTARIO

INDUSTRIAL FOR LEASE



### **395 COCHRANE DRIVE**

MARKHAM, ONTARIO

#### **Property Summary**

Total Unit Size: 53,183 Sq. Ft.
 Office Size: 9,755 Sq. Ft.

(can be reduced to 7,120 Sq. Ft.)

Clear Height: 22'

• Bay Size: 30' x 42'

Shipping: 4 Truck Level | 1 Drive-In Door

Occupancy: July 1<sup>st</sup>, 2025
 Asking Rate: \$18.95 Net

• T.M.I (Est. 2025): \$3.50

### **Highlights**

- Rare Industrial unit available in Downtown Markham with head office appeal
- Prime location with easy access to Highway 404 & 407
- Ample car parking and efficient shipping access
- · Motion sensor LED lighting
- Existing racking system available for purchase, speak to Listing Agents











## **PROPERTY PHOTOS**









## **PROPERTY PHOTOS**















## **FLOOR PLAN**



# **SITE PLAN**







### **AMENITIES & TRANSIT**



#### For more information, please contact:

#### **JORDAN MUSTARD\***

Vice President T: +1 647 920 0544 M: +1 416 756 5424 jordan.mustard@cushwake.com

#### **PATRICK HARRIS\***

Senior Vice President T: +1 416 359 2551 M: +1 647 237 3814 patrick.harris@cushwake.com



©2025 Cushman & Wakefield. All rights reserved. The information contained in this communication is strictly confidential. This information has been obtained from sources believed to be reliable but has not been verified. NO WARRANTY OR REPRESENTATION, EXPRESS OR IMPLIED, IS MADE AS TO THE CONDITION OF THE PROPERTY (OR PROPERTIES) REFERENCED HEREIN OR AS TO THE ACCURACY OR COMPLETENESS OF THE INFORMATION CONTAIN