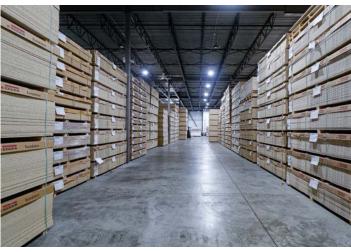

**395 COCHRANE DRIVE**

MARKHAM, ONTARIO

INDUSTRIAL FOR LEASE



### **395 COCHRANE DRIVE**

MARKHAM, ONTARIO

#### **Property Summary**

Total Unit Size: 53,183 Sq. Ft.
 Office Size: 9,755 Sq. Ft.

(can be reduced to 7,120 Sq. Ft.)

Clear Height: 22'

• Bay Size: 30' x 42'

Shipping: 4 Truck Level | 1 Drive-In Door

Occupancy: July 1<sup>st</sup>, 2025
 Asking Rate: \$18.95 Net

• T.M.I (Est. 2025): \$3.50

### **Highlights**

- Rare Industrial unit available in Downtown Markham with head office appeal
- Prime location with easy access to Highway 404 & 407
- Ample car parking and efficient shipping access
- · Motion sensor LED lighting
- Existing racking system available for purchase, speak to Listing Agents











## **PROPERTY PHOTOS**









## **PROPERTY PHOTOS**















## **FLOOR PLAN**



# **SITE PLAN**







### **AMENITIES & TRANSIT**



#### For more information, please contact:

#### **JORDAN MUSTARD\***

Vice President T: +1 647 920 0544 M: +1 416 756 5424 jordan.mustard@cushwake.com

#### **PATRICK HARRIS\***

Senior Vice President T: +1 416 359 2551 M: +1 647 237 3814 patrick.harris@cushwake.com



©2025 Cushman & Wakefield. All rights reserved. The information contained in this communication is strictly confidential. This information has been obtained from sources believed to be reliable but has not been verified. NO WARRANTY OR REPRESENTATION, EXPRESS OR IMPLIED, IS MADE AS TO THE CONDITION OF THE PROPERTY (OR PROPERTIES) REFERENCED HEREIN OR AS TO THE ACCURACY OR COMPLETENESS OF THE INFORMATION CONTAINED HEREIN, AND SAME IS SUBMITTED SUBJE