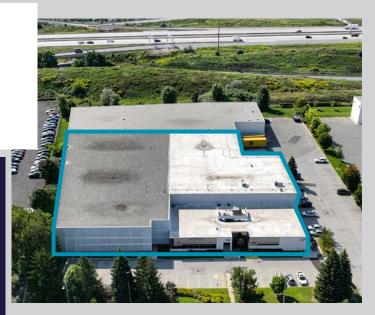

## **395 COCHRANE DRIVE**

MARKHAM, ONTARIO

INDUSTRIAL FOR LEASE



### **395 COCHRANE DRIVE**

MARKHAM, ONTARIO

#### **Property Summary**

Total Unit Size: 53,183 Sq. Ft.
 Office Size: 9,755 Sq. Ft.

(can be reduced to 7,120 Sq. Ft.)

Clear Height: 22'

• Bay Size: 30' x 42'

Shipping: 4 Truck Level | 1 Drive-In Door

Occupancy: July 1<sup>st</sup>, 2025
 Asking Rate: \$18.95 Net

• T.M.I (Est. 2025): \$3.50

### **Highlights**

- Rare Industrial unit available in Downtown Markham with head office appeal
- Prime location with easy access to Highway 404 & 407
- Ample car parking and efficient shipping access
- · Motion sensor LED lighting
- Existing racking system available for purchase, speak to Listing Agents











## **PROPERTY PHOTOS**









## **PROPERTY PHOTOS**















## **FLOOR PLAN**



# **SITE PLAN**







### **AMENITIES & TRANSIT**



#### For more information, please contact:

#### **JORDAN MUSTARD\***

Vice President T: +1 647 920 0544 M: +1 416 756 5424 jordan.mustard@cushwake.com

#### **PATRICK HARRIS\***

Senior Vice President T: +1 416 359 2551 M: +1 647 237 3814 patrick.harris@cushwake.com



©2025 Cushman & Wakefield. All rights reserved. The information contained in this communication is strictly confidential. This information has been obtained from sources believed to be reliable but has not been verified. NO WARRANTY OR REPRESENTATION, EXPRESS OR IMPLIED, IS MADE AS TO THE CONDITION OF THE PROPERTY (OR PROPERTIES) REFERENCED HEREIN OR AS TO THE ACCURACY OR C