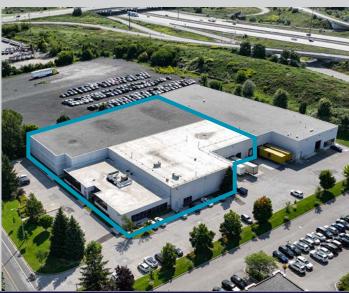

## **395 COCHRANE DRIVE**

MARKHAM, ONTARIO

INDUSTRIAL FOR LEASE



### **395 COCHRANE DRIVE**

MARKHAM, ONTARIO

#### **Property Summary**

Total Unit Size: 53,183 Sq. Ft.
 Office Size: 9,755 Sq. Ft.

(can be reduced to 7,120 Sq. Ft.)

Clear Height: 22'

• Bay Size: 30' x 42'

Shipping: 4 Truck Level | 1 Drive-In Door

Occupancy: July 1<sup>st</sup>, 2025
 Asking Rate: \$18.95 Net

• T.M.I (Est. 2025): \$3.50

### **Highlights**

- Rare Industrial unit available in Downtown Markham with head office appeal
- Prime location with easy access to Highway 404 & 407
- Ample car parking and efficient shipping access
- · Motion sensor LED lighting
- Existing racking system available for purchase, speak to Listing Agents











## **PROPERTY PHOTOS**









## **PROPERTY PHOTOS**















## **FLOOR PLAN**



# **SITE PLAN**







### **AMENITIES & TRANSIT**



#### For more information, please contact:

#### **JORDAN MUSTARD\***

Vice President T: +1 647 920 0544 M: +1 416 756 5424 jordan.mustard@cushwake.com

#### **PATRICK HARRIS\***

Senior Vice President T: +1 416 359 2551 M: +1 647 237 3814 patrick.harris@cushwake.com



©2025 Cushman & Wakefield. All rights reserved. The information contained in this communication is strictly confidential. This information has been obtained from sources believed to be reliable but has not been verified. NO WARRANTY OR REPRESENTATION, EXPRESS OR IMPLIED, IS MADE AS TO THE CONDITION OF THE PROPERTY (OR PROPERTIES) REFERENCED HEREIN OR AS TO THE ACCURACY OR COMPL