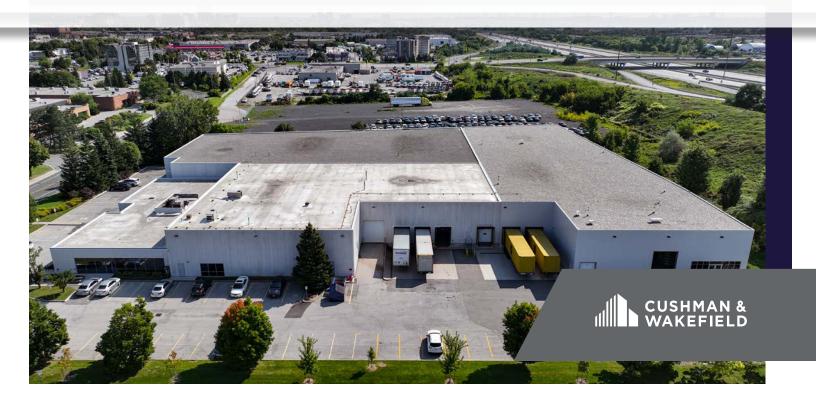

## **395 COCHRANE DRIVE**

MARKHAM, ONTARIO

INDUSTRIAL FOR LEASE



### **395 COCHRANE DRIVE**

MARKHAM, ONTARIO

#### **Property Summary**

Total Unit Size: 53,183 Sq. Ft.
 Office Size: 9,755 Sq. Ft.

(can be reduced to 7,120 Sq. Ft.)

Clear Height: 22'

• Bay Size: 30' x 42'

Shipping: 4 Truck Level | 1 Drive-In Door

Occupancy: July 1<sup>st</sup>, 2025
 Asking Rate: \$18.95 Net

• T.M.I (Est. 2025): \$3.50

### **Highlights**

- Rare Industrial unit available in Downtown Markham with head office appeal
- Prime location with easy access to Highway 404 & 407
- Ample car parking and efficient shipping access
- · Motion sensor LED lighting
- Existing racking system available for purchase, speak to Listing Agents











## **PROPERTY PHOTOS**









## **PROPERTY PHOTOS**















## **FLOOR PLAN**



# **SITE PLAN**







### **AMENITIES & T