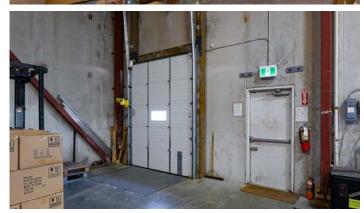

## **395 COCHRANE DRIVE**

MARKHAM, ONTARIO

INDUSTRIAL FOR LEASE



### **395 COCHRANE DRIVE**

MARKHAM, ONTARIO

#### **Property Summary**

Total Unit Size: 53,183 Sq. Ft.
 Office Size: 9,755 Sq. Ft.

(can be reduced to 7,120 Sq. Ft.)

Clear Height: 22'

• Bay Size: 30' x 42'

Shipping: 4 Truck Level | 1 Drive-In Door

Occupancy: July 1<sup>st</sup>, 2025
 Asking Rate: \$18.95 Net

• T.M.I (Est. 2025): \$3.50

### **Highlights**

- Rare Industrial unit available in Downtown Markham with head office appeal
- Prime location with easy access to Highway 404 & 407
- Ample car parking and efficient shipping access
- · Motion sensor LED lighting
- Existing racking system available for purchase, speak to Listing Agents











## **PROPERTY PHOTOS**









## **PROPERTY PHOTOS**















## **FLOOR PLAN**



# **SITE PLAN**







### **AMENITIES & TRANSIT**



#### For more information, please contact:

#### **JORDAN MUSTARD\***

Vice President T: +1 647 920 0544 M: +1 416 756 5424 jordan.mustard@cushwake.com

#### **PATRICK HARRIS\***

Senior Vice President T: +1 416 359 2551 M: +1 647 237 3814 patrick.harris@cushwake.com



©2025 Cushman & Wakefield. All rights reserved. The information contained in this communication is strictly confidential. This information has been obtained from sources believed to be reliable but has not been verified. NO WARRANTY OR REPRESENTATION, EXPRESS OR IMPLIED, IS MADE AS TO THE CONDITION OF THE PROPERTY (OR PROPERTIES) REFERENCED HEREIN OR AS TO THE ACCURACY OR COMPLETENESS OF THE INFORMATION CONTAINED HEREIN, AND SAME IS SUBMITT