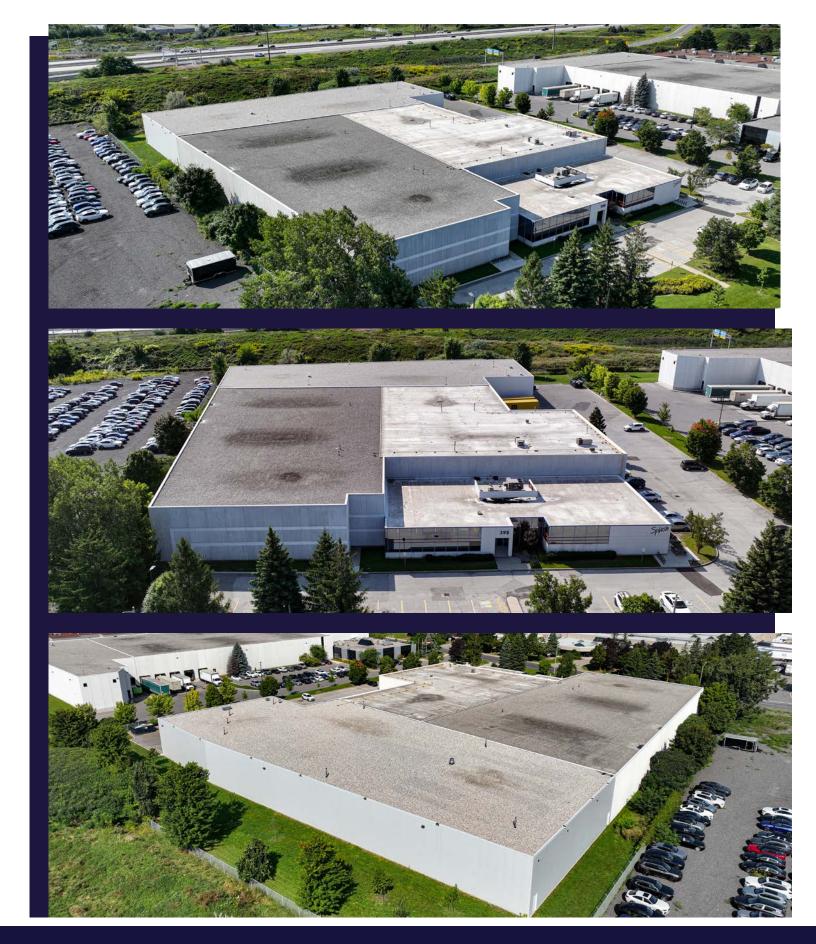

INDUSTRIAL FOR LEASE



### **395 COCHRANE DRIVE**

MARKHAM, ONTARIO

#### **Property Summary**

Total Unit Size: 53,183 Sq. Ft.
 Office Size: 9,755 Sq. Ft.

(can be reduced to 7,120 Sq. Ft.)

Clear Height: 22'

• Bay Size: 30' x 42'

Shipping: 4 Truck Level | 1 Drive-In Door

Occupancy: July 1<sup>st</sup>, 2025
 Asking Rate: \$18.95 Net

• T.M.I (Est. 2025): \$3.50

### **Highlights**

- Rare Industrial unit available in Downtown Markham with head office appeal
- Prime location with easy access to Highway 404 & 407
- Ample car parking and efficient shipping access
- · Motion sensor LED lighting
- Existing racking system available for purchase, speak to Listing Agents











## **PROPERTY PHOTOS**









## **PROPERTY PHOTOS**















## **FLOOR PLAN**



# **SITE PLAN**







### **AMENITIES & TRANSIT**



#### For more information, please contact:

#### **JORDAN MUSTARD\***

Vice President T: +1 647 920 0544 M: +1 416 756 5424 jordan.mustard@cushwake.com

#### **PATRICK HARRIS\***

Senior Vice President T: +1 416 359 2551 M: +1 647 237 3814 patrick.harris@cushwake.com



©2025 Cushman & Wakefield. All rights reserved. The information contained in this communication is strictly confidential. This information has been obtained from sources believed to be reliable but has not been verified. NO WARRANTY OR REPRESENTATION, EXPRESS OR IMPLIED, IS MADE AS TO THE CONDITION OF THE PROPERTY (OR PROPERTIES) REFERENCED HEREIN OR AS TO THE ACCURACY OR COMPLETENESS OF THE INFORMATION CONTAINED HEREIN, AND SAME IS SUBMITTED SUBJECT TO ERRORS, OMISSIONS, CHANGE OF PRICE,