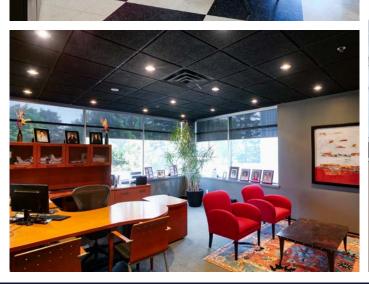

## **395 COCHRANE DRIVE**

MARKHAM, ONTARIO

INDUSTRIAL FOR LEASE



### **395 COCHRANE DRIVE**

MARKHAM, ONTARIO

#### **Property Summary**

Total Unit Size: 53,183 Sq. Ft.
 Office Size: 9,755 Sq. Ft.

(can be reduced to 7,120 Sq. Ft.)

Clear Height: 22'

• Bay Size: 30' x 42'

Shipping: 4 Truck Level | 1 Drive-In Door

Occupancy: July 1<sup>st</sup>, 2025
 Asking Rate: \$18.95 Net

• T.M.I (Est. 2025): \$3.50

### **Highlights**

- Rare Industrial unit available in Downtown Markham with head office appeal
- Prime location with easy access to Highway 404 & 407
- Ample car parking and efficient shipping access
- · Motion sensor LED lighting
- Existing racking system available for purchase, speak to Listing Agents











## **PROPERTY PHOTOS**









## **PROPERTY PHOTOS**















## **FLOOR PLAN**



# **SITE PLAN**







### **AMENITIES & TRANSIT**



#### For more information, please contact:

#### **JORDAN MUSTARD\***

Vice President T: +1 647 920 0544 M: +1 416 756 5424 jordan.mustard@cushwake.com

#### **PATRICK HARRIS\***

Senior Vice President T: +1 416 359 2551 M: +1 647 237 3814 patrick.harris@cushwake.com



©2025 Cushman & Wakefield. All rights reserved. The information contained in this communication is strictly confidential. This information has been obtained from sources believed to be reliable but has not been verified. NO WARRANTY OR REPRESENTATION, EXPRESS OR IMPLIED, IS MADE AS TO THE CONDITION OF THE PROPERTY (OR PROPERTIES) REFERENCED HEREIN OR AS TO THE ACCURACY OR COMPLETENESS OF THE INFORMATION CONTA