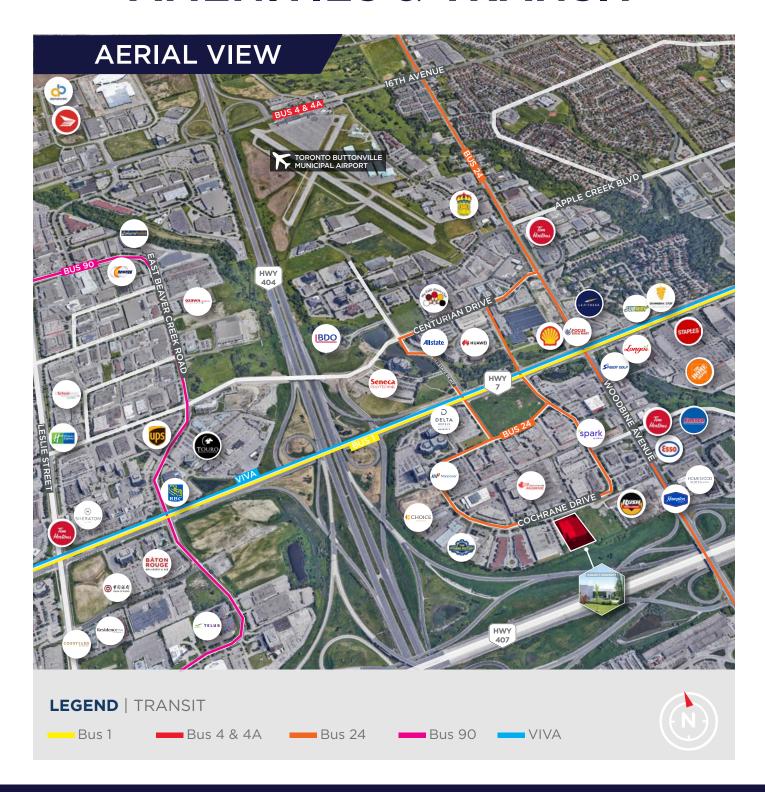

5 COCHRANE DRIVE**

MARKHAM, ONTARIO

#### **Property Summary**

Total Unit Size: 53,183 Sq. Ft.
 Office Size: 9,755 Sq. Ft.

(can be reduced to 7,120 Sq. Ft.)

Clear Height: 22'

• Bay Size: 30' x 42'

Shipping: 4 Truck Level | 1 Drive-In Door

Occupancy: July 1<sup>st</sup>, 2025
 Asking Rate: \$18.95 Net

• T.M.I (Est. 2025): \$3.50

### **Highlights**

- Rare Industrial unit available in Downtown Markham with head office appeal
- Prime location with easy access to Highway 404 & 407
- Ample car parking and efficient shipping access
- · Motion sensor LED lighting
- Existing racking system available for purchase, speak to Listing Agents











## **PROPERTY PHOTOS**









## **PROPERTY PHOTOS**















## **FLOOR PLAN**



# **SITE PLAN**







### **AMENITIES & TRANSIT**



#### For more information, please contact:

#### **JORDAN MUSTARD\***

Vice President T: +1 647 920 0544 M: +1 416 756 5424 jordan.mustard@cushwake.com

#### **PATRICK HARRIS\***

Senior Vice President T: +1 416 359 2551 M: +1 647 237 3814 patrick.harris@cushwake.com



©2025 Cushman & Wakefield. All rights reserved. The information contained in this communication is strictly confidential. This information has been obtained from sources believed to be reliable but has not been verified. NO WARRANTY OR REPRESENTATION, EXPRESS OR IMPLIED, IS MADE AS TO THE CONDITION OF THE PROPERTY (OR PROPERTIES) REFERENCED HEREIN OR AS TO THE ACCURACY OR COMPLETENESS OF THE INFORMATION CONTAINED HEREIN, AND SAME IS SUBMITTED SUBJECT TO ERRORS, OMISSIONS, CHANGE OF PRICE, RENTAL OR OTHER CONDITIONS, WITHD