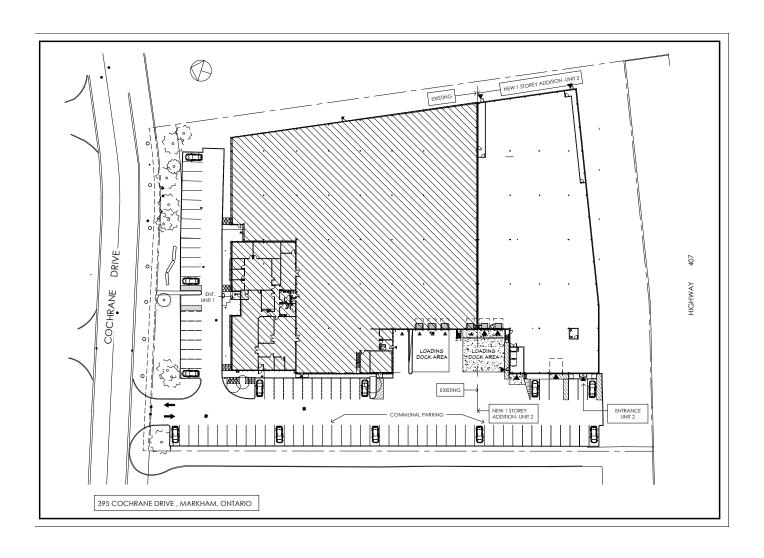

O

INDUSTRIAL FOR LEASE



### **395 COCHRANE DRIVE**

MARKHAM, ONTARIO

#### **Property Summary**

Total Unit Size: 53,183 Sq. Ft.
 Office Size: 9,755 Sq. Ft.

(can be reduced to 7,120 Sq. Ft.)

Clear Height: 22'

• Bay Size: 30' x 42'

Shipping: 4 Truck Level | 1 Drive-In Door

Occupancy: July 1<sup>st</sup>, 2025
 Asking Rate: \$18.95 Net

• T.M.I (Est. 2025): \$3.50

### **Highlights**

- Rare Industrial unit available in Downtown Markham with head office appeal
- Prime location with easy access to Highway 404 & 407
- Ample car parking and efficient shipping access
- · Motion sensor LED lighting
- Existing racking system available for purchase, speak to Listing Agents











## **PROPERTY PHOTOS**









## **PROPERTY PHOTOS**















## **FLOOR PLAN**



# **SITE PLAN**







### **AMENITIES & TRANSIT**



#### For more information, please contact:

#### **JORDAN MUSTARD\***

Vice President T: +1 647 920 0544 M: +1 416 756 5424 jordan.mustard@cushwake.com

#### **PATRICK HARRIS\***

Senior Vice President T: +1 416 359 2551 M: +1 647 237 3814 patrick.harris@cushwake.com



©2025 Cushman & Wakefield. All rights reserved. The information contained in this communication is strictly confidential. This information has been obtained from sources believed to be reliable but has not been verified. NO WARRANTY OR REPRESENTATION, EXPRESS OR IMPLIED, IS MADE AS TO THE CONDITION OF THE PROPERTY (OR PROPERTIES) REFERENCED HEREIN OR AS TO THE ACCURACY OR COMPLETENESS OF THE INFORMATION CONTAINED HEREIN, AND SAME IS SUBMITTED SUBJECT TO ERRORS, OMISSIONS, CHANGE OF PRICE