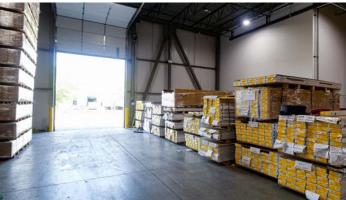

## **395 COCHRANE DRIVE**

MARKHAM, ONTARIO

INDUSTRIAL FOR LEASE



### **395 COCHRANE DRIVE**

MARKHAM, ONTARIO

#### **Property Summary**

Total Unit Size: 53,183 Sq. Ft.
 Office Size: 9,755 Sq. Ft.

(can be reduced to 7,120 Sq. Ft.)

Clear Height: 22'

• Bay Size: 30' x 42'

Shipping: 4 Truck Level | 1 Drive-In Door

Occupancy: July 1<sup>st</sup>, 2025
 Asking Rate: \$18.95 Net

• T.M.I (Est. 2025): \$3.50

### **Highlights**

- Rare Industrial unit available in Downtown Markham with head office appeal
- Prime location with easy access to Highway 404 & 407
- Ample car parking and efficient shipping access
- · Motion sensor LED lighting
- Existing racking system available for purchase, speak to Listing Agents











## **PROPERTY PHOTOS**









## **PROPERTY PHOTOS**















## **FLOOR PLAN**



# **SITE PLAN**







### **AMENITIES & TRANSIT**



#### For more information, please contact:

#### **JORDAN MUSTARD\***

Vice President T: +1 647 920 0544 M: +1 416 756 5424 jordan.mustard@cushwake.com

#### **PATRICK HARRIS\***

Senior Vice President T: +1 416 359 2551 M: +1 647 237 3814 patrick.harris@cushwake.com



©2025 Cushman & Wakefield. All rights reserved. The information contained in this communication is strictly confidential. This information has been obtained from sources believed to be reliable but has not been verified. NO WARRANTY OR REPRESENTATION, EXPRESS OR IMPLIED, IS MADE AS TO THE CONDITION OF THE PROPERTY (OR PROPERTIES) REFERENCED HEREIN OR AS TO THE ACCURACY OR COMPLETENESS OF THE INFORMATION CONTAINED HEREIN, AND SAME IS SUBMITTED