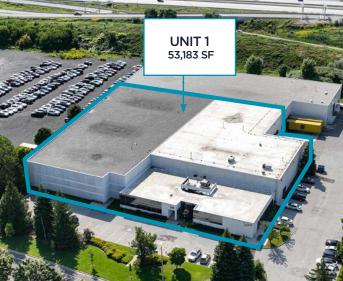

#### **Property Summary**

Total Unit Size: 53,183 Sq. Ft.
 Office Size: 9,755 Sq. Ft.

(can be reduced to 7,120 Sq. Ft.)

Clear Height: 22'

• Bay Size: 30' x 42'

Shipping: 4 Truck Level | 1 Drive-In Door

Occupancy: July 1<sup>st</sup>, 2025
 Asking Rate: \$18.95 Net

### **Highlights**

- Rare Industrial unit available in Downtown Markham with head office appeal
- Prime location with easy access to Highway 404 & 407
- Ample car parking and efficient shipping access
- · Motion sensor LED lighting
- Existing racking system available for purchase, speak to Listing Agents