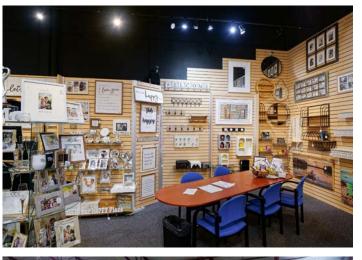

## **395 COCHRANE DRIVE**

MARKHAM, ONTARIO

INDUSTRIAL FOR LEASE



### **395 COCHRANE DRIVE**

MARKHAM, ONTARIO

#### **Property Summary**

Total Unit Size: 53,183 Sq. Ft.
 Office Size: 9,755 Sq. Ft.

(can be reduced to 7,120 Sq. Ft.)

Clear Height: 22'

• Bay Size: 30' x 42'

Shipping: 4 Truck Level | 1 Drive-In Door

Occupancy: July 1<sup>st</sup>, 2025
 Asking Rate: \$18.95 Net

• T.M.I (Est. 2025): \$3.50

### **Highlights**

- Rare Industrial unit available in Downtown Markham with head office appeal
- Prime location with easy access to Highway 404 & 407
- Ample car parking and efficient shipping access
- · Motion sensor LED lighting
- Existing racking system available for purchase, speak to Listing Agents











## **PROPERTY PHOTOS**









## **PROPERTY PHOTOS**















## **FLOOR PLAN**



# **SITE PLAN**







### **AMENITIES & TRANSIT**



#### For more information, please contact:

#### **JORDAN MUSTARD\***

Vice President T: +1 647 920 0544 M: +1 416 756 5424 jordan.mustard@cushwake.com

#### **PATRICK HARRIS\***

Senior Vice President T: +1 416 359 2551 M: +1 647 237 3814 patrick.harris@cushwake.com



©2025 Cushman & Wakefield. All rights reserved. The information contained in this communication is strictly confidential. This information has been obtained from sources believed to be reliable but has not been verified. NO WARRANTY OR REPRESENTATION, EXPRESS OR IMPLIED, IS MADE AS TO THE CONDITION OF THE PROPERTY (OR PROPERTIES) REFERENCED HEREIN OR AS TO THE ACCURACY OR COMPLETENESS OF THE INFORMATION CONTAINED HEREIN, AND SAME IS SUBMITTED S