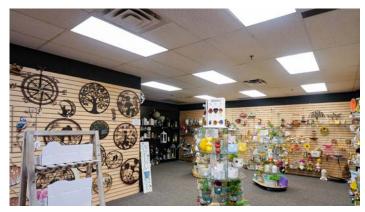

## **395 COCHRANE DRIVE**

MARKHAM, ONTARIO

INDUSTRIAL FOR LEASE



### **395 COCHRANE DRIVE**

MARKHAM, ONTARIO

#### **Property Summary**

Total Unit Size: 53,183 Sq. Ft.
 Office Size: 9,755 Sq. Ft.

(can be reduced to 7,120 Sq. Ft.)

Clear Height: 22'

• Bay Size: 30' x 42'

Shipping: 4 Truck Level | 1 Drive-In Door

Occupancy: July 1<sup>st</sup>, 2025
 Asking Rate: \$18.95 Net

• T.M.I (Est. 2025): \$3.50

### **Highlights**

- Rare Industrial unit available in Downtown Markham with head office appeal
- Prime location with easy access to Highway 404 & 407
- Ample car parking and efficient shipping access
- · Motion sensor LED lighting
- Existing racking system available for purchase, speak to Listing Agents











## **PROPERTY PHOTOS**









## **PROPERTY PHOTOS**















## **FLOOR PLAN**



# **SITE PLAN**







### **AMENITIES & TRANSIT**



#### For more information, please contact:

#### **JORDAN MUSTARD\***

Vice President T: +1 647 920 0544 M: +1 416 756 5424 jordan.mustard@cushwake.com

#### **PATRICK HARRIS\***

Senior Vice President T: +1 416 359 2551 M: +1 647 237 3814 patrick.harris@cushwake.com



©2025 Cushman & Wakefield. All rights reserved. The information contained in this communication is strictly confidential. This information has been obtained from sources believed to be reliable but has not been verified. NO WARRANTY OR REPRESENTATION, EXPRESS OR IMPLIED, IS MADE AS TO THE CONDITION OF THE PROPERTY (OR PROPERTIES) REFERENCED HEREIN OR AS TO THE ACCURACY OR COMPLETENESS OF THE INFORMATION CONTAINED HEREIN, AND SAME IS SUB