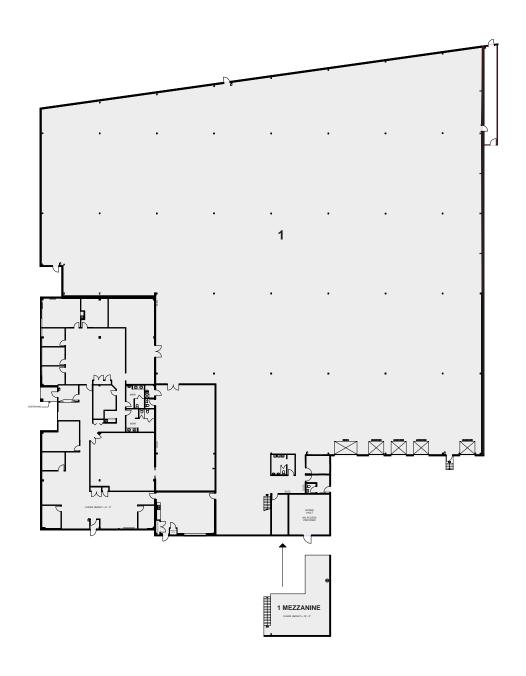

**

MARKHAM, ONTARIO

INDUSTRIAL FOR LEASE



### **395 COCHRANE DRIVE**

MARKHAM, ONTARIO

#### **Property Summary**

Total Unit Size: 53,183 Sq. Ft.
 Office Size: 9,755 Sq. Ft.

(can be reduced to 7,120 Sq. Ft.)

Clear Height: 22'

• Bay Size: 30' x 42'

Shipping: 4 Truck Level | 1 Drive-In Door

Occupancy: July 1<sup>st</sup>, 2025
 Asking Rate: \$18.95 Net

• T.M.I (Est. 2025): \$3.50

### **Highlights**

- Rare Industrial unit available in Downtown Markham with head office appeal
- Prime location with easy access to Highway 404 & 407
- Ample car parking and efficient shipping access
- · Motion sensor LED lighting
- Existing racking system available for purchase, speak to Listing Agents











## **PROPERTY PHOTOS**









## **PROPERTY PHOTOS**















## **FLOOR PLAN**



# **SITE PLAN**







### **AMENITIES & TRANSIT**



#### For more information, please contact:

#### **JORDAN MUSTARD\***

Vice President T: +1 647 920 0544 M: +1 416 756 5424 jordan.mustard@cushwake.com

#### **PATRICK HARRIS\***

Senior Vice President T: +1 416 359 2551 M: +1 647 237 3814 patrick.harris@cushwake.com



©2025 Cushman & Wakefield. All rights reserved. The information contained in this communication is strictly confidential. This information has been obtained from sources believed to be reliable but has not been verified. NO WARRANTY OR REPRESENTATION, EXPRESS OR IMPLIED, IS MADE AS TO THE CONDITION OF THE PROPERTY (OR PROPERTIES) REFERENCED HEREIN OR AS TO THE ACCURACY OR COMPLETENESS OF THE INFORMATION CONTAINED HEREIN, AND SAME IS SUBMITTED SUBJECT TO ERRORS, OMISSIO