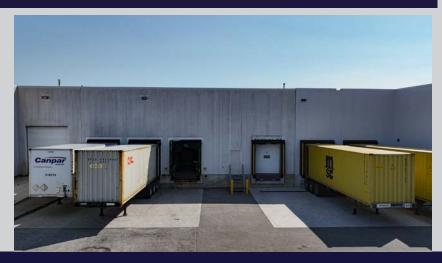

## **395 COCHRANE DRIVE**

MARKHAM, ONTARIO

INDUSTRIAL FOR LEASE



### **395 COCHRANE DRIVE**

MARKHAM, ONTARIO

#### **Property Summary**

Total Unit Size: 53,183 Sq. Ft.
 Office Size: 9,755 Sq. Ft.

(can be reduced to 7,120 Sq. Ft.)

Clear Height: 22'

• Bay Size: 30' x 42'

Shipping: 4 Truck Level | 1 Drive-In Door

Occupancy: July 1<sup>st</sup>, 2025
 Asking Rate: \$18.95 Net

• T.M.I (Est. 2025): \$3.50

### **Highlights**

- Rare Industrial unit available in Downtown Markham with head office appeal
- Prime location with easy access to Highway 404 & 407
- Ample car parking and efficient shipping access
- · Motion sensor LED lighting
- Existing racking system available for purchase, speak to Listing Agents











## **PROPERTY PHOTOS**









## **PROPERTY PHOTOS**















## **FLOOR PLAN**



# **SITE PLAN**







### **AMENITIES & TRANSIT**



#### For more information, please contact:

#### **JORDAN MUSTARD\***

Vice President T: +1 647 920 0544 M: +1 416 756 5424 jordan.mustard@cushwake.com

#### **PATRICK HARRIS\***

Senior Vice President T: +1 416 359 2551 M: +1 647 237 3814 patrick.harris@cushwake.com



©2025 Cushman & Wakefield. All rights reserved. The information contained in this communication is strictly confidential. This information has been obtained from sources believed to be reliable but has not been verified. NO WARRANTY OR REPRESENTATION, EXPRESS OR IMPLIED, IS MADE AS TO THE CONDITION OF THE PROPERTY (OR PROPERTIES) REFERENCED HEREIN OR AS TO THE ACCURACY OR