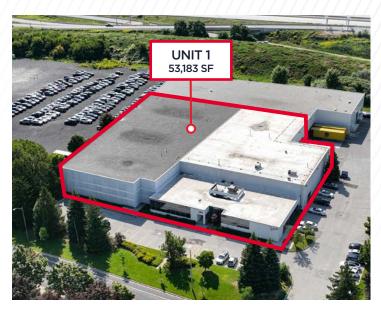

### PROPERTY SUMMARY

Total Unit Size 53,183 SF

Office Size: 13%Clear Height: 22'

• Bay Size: 30' x 42'

Shipping: 4 Truck Level | 1 Drive-In Door

Occupancy Date: January 1st, 2026

Asking Rate: \$17.50 Net

• T.M.I. (2025): \$3.50

## **SITE PLAN**

395 COCHRANE DRIVE , MARKHAM, ONTARIO

HIGHWAY 407