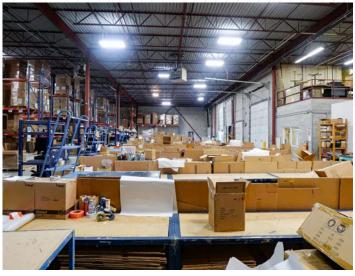

# 395 COCHRANE DRIVE

MARKHAM, ON





### **PROPERTY DETAILS**

### PROPERTY SUMMARY

Total Unit Size 53,183 SF

Office Size: 13%Clear Height: 22'

• Bay Size: 30' x 42'

Shipping: 4 Truck Level | 1 Drive-In Door

Occupancy Date: January 1st, 2026

Asking Rate: \$17.50 Net

• T.M.I. (2025): \$3.50

### PROPERTY HIGHLIGHTS

- Rare industrial unit available in Central Markham location with head office appeal
- Prime location with easy access to Highway
  404 & 407
- Ample car parking and efficient shipping access
- Motion Censored LED lighting
- Existing racking system available for purchase,
  speak to Listing Agents







## **INTERIOR PHOTOS**















## **EXTERIOR PHOTOS**







# FLOOR PLAN



## **SITE PLAN**



395 COCHRANE DRIVE , MARKHAM, ONTARIO

HIGHWAY 407

## **AMENITIES AND TRANSIT**



#### FOR MORE INFORMATION, PLEASE CONTACT:

#### **Jordan Mustard**

Vice President Sales Representative Mobile: +1 647 920 0544 jordan.mustard@cushwake.com

#### **Patrick Harris**

Senior Vice President Sales Representative Mobile: +1 416 359 2551 Patrick.Harris@ca.cushwake.com

#### **Cushman & Wakefield ULC.**

Brokerage 1500 Don Mills Road, Suite 401 Toronto, Ontario M3B 3K4 Direct: 416 494 9500



©2025 Cushman & Wakefield. All rights reserved. The information contained in this communication is strictly confidential. This information has been obtained from sources believed to be reliable but has not been verified. NO WARRANTY OR R