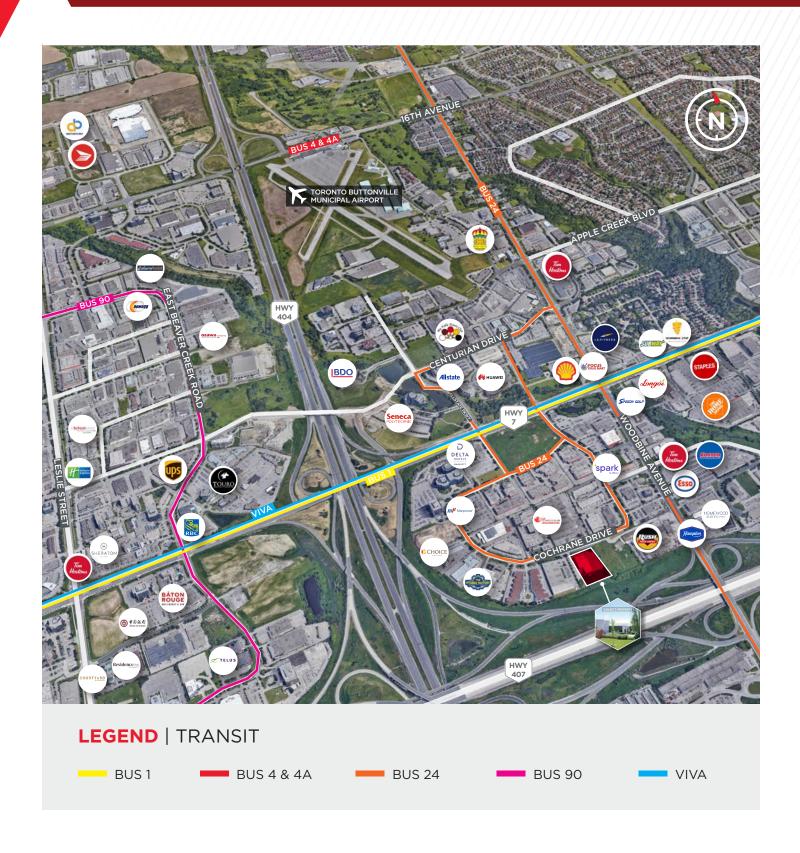

VE

MARKHAM, ON





### **PROPERTY DETAILS**

### PROPERTY SUMMARY

Total Unit Size 53,183 SF

Office Size: 13%Clear Height: 22'

• Bay Size: 30' x 42'

Shipping: 4 Truck Level | 1 Drive-In Door

Occupancy Date: January 1st, 2026

Asking Rate: \$17.50 Net

• T.M.I. (2025): \$3.50

### PROPERTY HIGHLIGHTS

- Rare industrial unit available in Central Markham location with head office appeal
- Prime location with easy access to Highway
  404 & 407
- Ample car parking and efficient shipping access
- Motion Censored LED lighting
- Existing racking system available for purchase,
  speak to Listing Agents







## **INTERIOR PHOTOS**















## **EXTERIOR PHOTOS**







# FLOOR PLAN



## **SITE PLAN**



395 COCHRANE DRIVE , MARKHAM, ONTARIO

HIGHWAY 407

## **AMENITIES AND TRANSIT**



#### FOR MORE INFORMATION, PLEASE CONTACT:

#### **Jordan Mustard**

Vice President Sales Representative Mobile: +1 647 920 0544 jordan.mustard@cushwake.com

#### **Patrick Harris**

Senior Vice President Sales Representative Mobile: +1 416 359 2551 Patrick.Harris@ca.cushwake.com

#### **Cushman & Wakefield ULC.**

Brokerage 1500 Don Mills Road, Suite 401 Toronto, Ontario M3B 3K4 Direct: 416 494 9500



©2025 Cushman & Wakefield. All rights reserved. The information contained in this communication is strictly confidential. This information has been obtained from sources believed to be reliable but has not been verified. NO WARRANTY OR REPRESENTATION, EXPRESS OR IMPLIED, IS MADE AS TO THE CONDITION OF THE PROPERTY (OR PROPERTIES) REFERENCED HEREIN OR AS TO THE ACCURACY OR COMPLETENESS OF