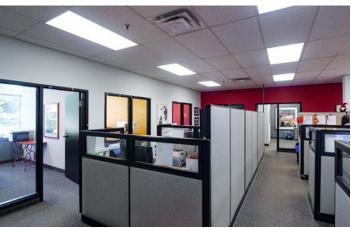

# 395 COCHRANE DRIVE

MARKHAM, ON





### **PROPERTY DETAILS**

### PROPERTY SUMMARY

Total Unit Size 53,183 SF

Office Size: 13%Clear Height: 22'

• Bay Size: 30' x 42'

Shipping: 4 Truck Level | 1 Drive-In Door

Occupancy Date: January 1st, 2026

Asking Rate: \$17.50 Net

• T.M.I. (2025): \$3.50

### PROPERTY HIGHLIGHTS

- Rare industrial unit available in Central Markham location with head office appeal
- Prime location with easy access to Highway
  404 & 407
- Ample car parking and efficient shipping access
- Motion Censored LED lighting
- Existing racking system available for purchase,
  speak to Listing Agents







## **INTERIOR PHOTOS**















## **EXTERIOR PHOTOS**







# FLOOR PLAN



## **SITE PLAN**



395 COCHRANE DRIVE , MARKHAM, ONTARIO

HIGHWAY 407

## **AMENITIES AND TRANSIT**



#### FOR MORE INFORMATION, PLEASE CONTACT:

#### **Jordan Mustard**

Vice President Sales Representative Mobile: +1 647 920 0544 jordan.mustard@cushwake.com

#### **Patrick Harris**

Senior Vice President Sales Representative Mobile: +1 416 359 2551 Patrick.Harris@ca.cushwake.com

#### **Cushman & Wakefield ULC.**

Brokerage 1500 Don Mills Road, Suite 401 Toronto, Ontario M3B 3K4 Direct: 416 494 9500



©2025 Cushman & Wakefield. All rights reserved. The information contained in this communication is strictly confidential. This information has been obtained from sources believed to be reliable but has not been verified. NO WARRANTY OR