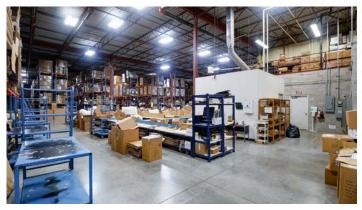

# 395 COCHRANE DRIVE

MARKHAM, ON





### **PROPERTY DETAILS**

### PROPERTY SUMMARY

Total Unit Size 53,183 SF

Office Size: 13%Clear Height: 22'

• Bay Size: 30' x 42'

Shipping: 4 Truck Level | 1 Drive-In Door

Occupancy Date: January 1st, 2026

Asking Rate: \$17.50 Net

• T.M.I. (2025): \$3.50

### PROPERTY HIGHLIGHTS

- Rare industrial unit available in Central Markham location with head office appeal
- Prime location with easy access to Highway
  404 & 407
- Ample car parking and efficient shipping access
- Motion Censored LED lighting
- Existing racking system available for purchase,
  speak to Listing Agents







## **INTERIOR PHOTOS**















## **EXTERIOR PHOTOS**







# FLOOR PLAN



## **SITE PLAN**



395 COCHRANE DRIVE , MARKHAM, ONTARIO

HIGHWAY 407

## **AMENITIES AND TRANSIT**



#### FOR MORE INFORMATION, PLEASE CONTACT:

#### **Jordan Mustard**

Vice President Sales Representative Mobile: +1 647 920 0544 jordan.mustard@cushwake.com

#### **Patrick Harris**

Senior Vice President Sales Representative Mobile: +1 416 359 2551 Patrick.Harris@ca.cushwake.com

#### **Cushman & Wakefield ULC.**

Brokerage 1500 Don Mills Road, Suite 401 Toronto, Ontario M3B 3K4 Direct: 416 494 9500



©2025 Cushman & Wakefield. All rights reserved. The information contained in this communication is strictly confidential. This information has been obtained from sources believed to be reliable but has not been verified. NO WARRA