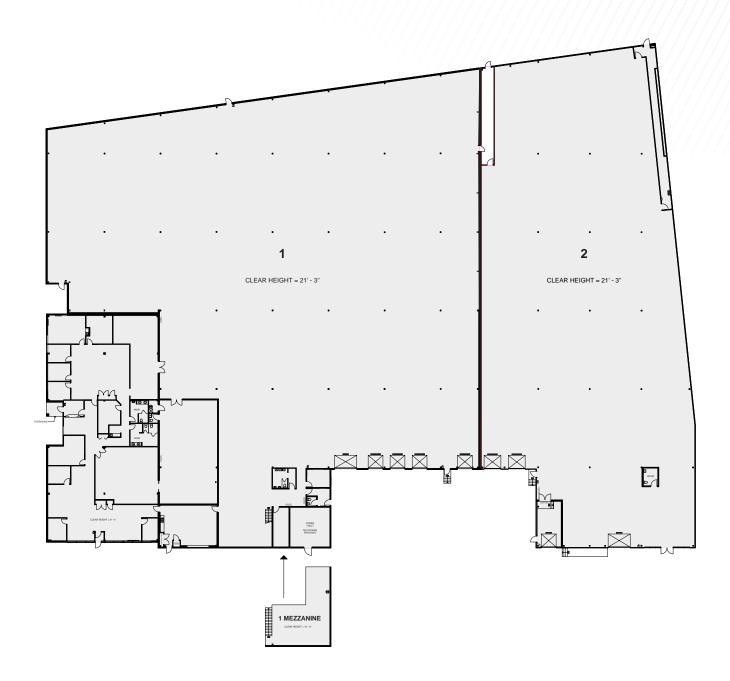

# 395 COCHRANE DRIVE

MARKHAM, ON





### **PROPERTY DETAILS**

### PROPERTY SUMMARY

Total Unit Size 53,183 SF

Office Size: 13%Clear Height: 22'

• Bay Size: 30' x 42'

Shipping: 4 Truck Level | 1 Drive-In Door

Occupancy Date: January 1st, 2026

Asking Rate: \$17.50 Net

• T.M.I. (2025): \$3.50

### PROPERTY HIGHLIGHTS

- Rare industrial unit available in Central Markham location with head office appeal
- Prime location with easy access to Highway
  404 & 407
- Ample car parking and efficient shipping access
- Motion Censored LED lighting
- Existing racking system available for purchase,
  speak to Listing Agents







## **INTERIOR PHOTOS**















## **EXTERIOR PHOTOS**







# FLOOR PLAN



## **SITE PLAN**



395 COCHRANE DRIVE , MARKHAM, ONTARIO

HIGHWAY 407

## **AMENITIES AND TRANSIT**



#### FOR MORE INFORMATION, PLEASE CONTACT:

#### **Jordan Mustard**

Vice President Sales Representative Mobile: +1 647 920 0544 jordan.mustard@cushwake.com

#### **Patrick Harris**

Senior Vice President Sales Representative Mobile: +1 416 359 2551 Patrick.Harris@ca.cushwake.com

#### **Cushman & Wakefield ULC.**

Brokerage 1500 Don Mills Road, Suite 401 Toronto, Ontario M3B 3K4 Direct: 416 494 9500



©2025 Cushman & Wakefield. All rights reserved. The information contained in this communication is strictly confidential. This information has been obtained from sources believed to be reliable but has not been verified. NO WARRANTY OR REPRESENTATION, EXPRESS OR IMPLIED, IS MADE AS TO T