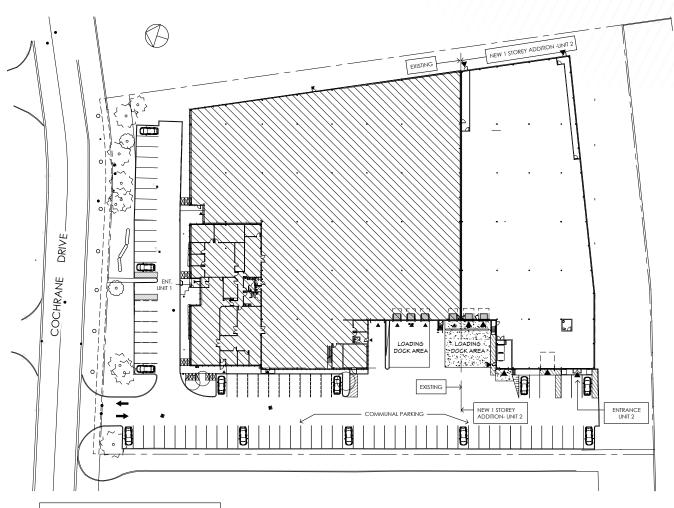

# 395 COCHRANE DRIVE

MARKHAM, ON





### **PROPERTY DETAILS**

### PROPERTY SUMMARY

Total Unit Size 53,183 SF

Office Size: 13%Clear Height: 22'

• Bay Size: 30' x 42'

Shipping: 4 Truck Level | 1 Drive-In Door

Occupancy Date: January 1st, 2026

Asking Rate: \$17.50 Net

• T.M.I. (2025): \$3.50

### PROPERTY HIGHLIGHTS

- Rare industrial unit available in Central Markham location with head office appeal
- Prime location with easy access to Highway
  404 & 407
- Ample car parking and efficient shipping access
- Motion Censored LED lighting
- Existing racking system available for purchase,
  speak to Listing Agents







## **INTERIOR PHOTOS**















## **EXTERIOR PHOTOS**







# FLOOR PLAN



## **SITE PLAN**



395 COCHRANE DRIVE , MARKHAM, ONTARIO

HIGHWAY 407

## **AMENITIES AND TRANSIT**



#### FOR MORE INFORMATION, PLEASE CONTACT:

#### **Jordan Mustard**

Vice President Sales Representative Mobile: +1 647 920 0544 jordan.mustard@cushwake.com

#### **Patrick Harris**

Senior Vice President Sales Representative Mobile: +1 416 359 2551 Patrick.Harris@ca.cushwake.com

#### **Cushman & Wakefield ULC.**

Brokerage 1500 Don Mills Road, Suite 401 Toronto, Ontario M3B 3K4 Direct: 416 494 9500



©2025 Cushman & Wakefield. All rights reserved. The information contained in this communication is strictly confidential. This information has been obtained from sources believed to be reliable but has not been verified. NO WARRANTY OR REPRESENTATION, EXPRESS OR IMPLIED, IS MADE AS TO THE CONDITION OF THE