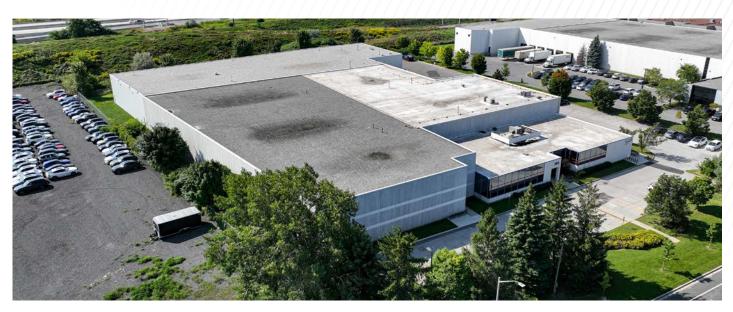

# 395 COCHRANE DRIVE

MARKHAM, ON





### **PROPERTY DETAILS**

### PROPERTY SUMMARY

Total Unit Size 53,183 SF

Office Size: 13%Clear Height: 22'

• Bay Size: 30' x 42'

Shipping: 4 Truck Level | 1 Drive-In Door

Occupancy Date: January 1st, 2026

Asking Rate: \$17.50 Net

• T.M.I. (2025): \$3.50

### PROPERTY HIGHLIGHTS

- Rare industrial unit available in Central Markham location with head office appeal
- Prime location with easy access to Highway
  404 & 407
- Ample car parking and efficient shipping access
- Motion Censored LED lighting
- Existing racking system available for purchase,
  speak to Listing Agents







## **INTERIOR PHOTOS**















## **EXTERIOR PHOTOS**







# FLOOR PLAN



## **SITE PLAN**



395 COCHRANE DRIVE , MARKHAM, ONTARIO

HIGHWAY 407

## **AMENITIES AND TRANSIT**



#### FOR MORE INFORMATION, PLEASE CONTACT:

#### **Jordan Mustard**

Vice President Sales Representative Mobile: +1 647 920 0544 jordan.mustard@cushwake.com

#### **Patrick Harris**

Senior Vice President Sales Representative Mobile: +1 416 359 2551 Patrick.Harris@ca.cushwake.com

#### **Cushman & Wakefield ULC.**

Brokerage 1500 Don Mills Road, Suite 401 Toronto, Ontario M3B 3K4 Direct: 416 494 9500



©2025 Cushman & Wakefield. All rights reserved. The information contained in this communication is strictly confidential. This information has been obtained from sources believed to be reliable but has not been verified. NO WARRANTY OR REPRESENTATION, EXPRESS OR IMPL