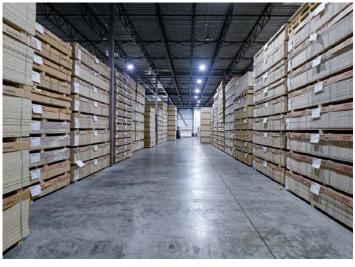

# 395 COCHRANE DRIVE

MARKHAM, ON





### **PROPERTY DETAILS**

### PROPERTY SUMMARY

Total Unit Size 53,183 SF

Office Size: 13%Clear Height: 22'

• Bay Size: 30' x 42'

Shipping: 4 Truck Level | 1 Drive-In Door

Occupancy Date: January 1st, 2026

Asking Rate: \$17.50 Net

• T.M.I. (2025): \$3.50

### PROPERTY HIGHLIGHTS

- Rare industrial unit available in Central Markham location with head office appeal
- Prime location with easy access to Highway
  404 & 407
- Ample car parking and efficient shipping access
- Motion Censored LED lighting
- Existing racking system available for purchase,
  speak to Listing Agents







## **INTERIOR PHOTOS**















## **EXTERIOR PHOTOS**







# FLOOR PLAN



## **SITE PLAN**



395 COCHRANE DRIVE , MARKHAM, ONTARIO

HIGHWAY 407

## **AMENITIES AND TRANSIT**



#### FOR MORE INFORMATION, PLEASE CONTACT:

#### **Jordan Mustard**

Vice President Sales Representative Mobile: +1 647 920 0544 jordan.mustard@cushwake.com

#### **Patrick Harris**

Senior Vice President Sales Representative Mobile: +1 416 359 2551 Patrick.Harris@ca.cushwake.com

#### **Cushman & Wakefield ULC.**

Brokerage 1500 Don Mills Road, Suite 401 Toronto, Ontario M3B 3K4 Direct: 416 494 9500



©2025 Cushman & Wakefield. All rights reserved. The information contained in this communication is strictly confidential. This information has been obtained from sources believed to be reliable but has not been verified. NO WARRANTY OR REPRE