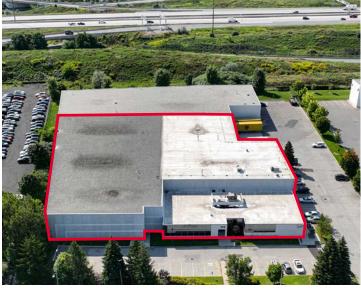

# 395 COCHRANE DRIVE

MARKHAM, ON





### **PROPERTY DETAILS**

### PROPERTY SUMMARY

Total Unit Size 53,183 SF

Office Size: 13%Clear Height: 22'

• Bay Size: 30' x 42'

Shipping: 4 Truck Level | 1 Drive-In Door

Occupancy Date: January 1st, 2026

Asking Rate: \$17.50 Net

• T.M.I. (2025): \$3.50

### PROPERTY HIGHLIGHTS

- Rare industrial unit available in Central Markham location with head office appeal
- Prime location with easy access to Highway
  404 & 407
- Ample car parking and efficient shipping access
- Motion Censored LED lighting
- Existing racking system available for purchase,
  speak to Listing Agents







## **INTERIOR PHOTOS**















## **EXTERIOR PHOTOS**







# FLOOR PLAN



## **SITE PLAN**



395 COCHRANE DRIVE , MARKHAM, ONTARIO

HIGHWAY 407

## **AMENITIES AND TRANSIT**



#### FOR MORE INFORMATION, PLEASE CONTACT:

#### **Jordan Mustard**

Vice President Sales Representative Mobile: +1 647 920 0544 jordan.mustard@cushwake.com

#### **Patrick Harris**

Senior Vice President Sales Representative Mobile: +1 416 359 2551 Patrick.Harris@ca.cushwake.com

#### **Cushman & Wakefield ULC.**

Brokerage 1500 Don Mills Road, Suite 401 Toronto, Ontario M3B 3K4 Direct: 416 494 9500



©2025 Cushman & Wakefield. All rights reserved. The information contained in this communication is strictly confidential. This information has been obtained from sources believed to be reliable but has