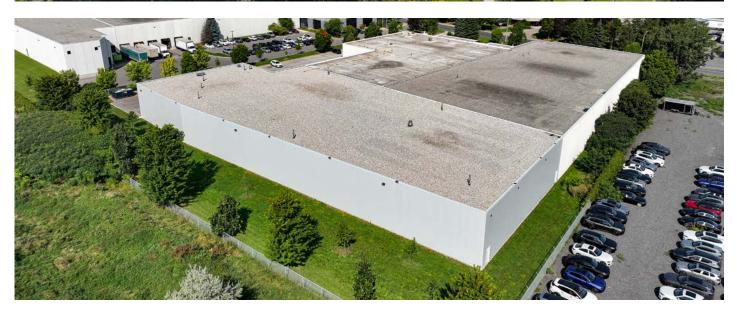

# 395 COCHRANE DRIVE

MARKHAM, ON





### **PROPERTY DETAILS**

### PROPERTY SUMMARY

Total Unit Size 53,183 SF

Office Size: 13%Clear Height: 22'

• Bay Size: 30' x 42'

Shipping: 4 Truck Level | 1 Drive-In Door

Occupancy Date: January 1st, 2026

Asking Rate: \$17.50 Net

• T.M.I. (2025): \$3.50

### PROPERTY HIGHLIGHTS

- Rare industrial unit available in Central Markham location with head office appeal
- Prime location with easy access to Highway
  404 & 407
- Ample car parking and efficient shipping access
- Motion Censored LED lighting
- Existing racking system available for purchase,
  speak to Listing Agents







## **INTERIOR PHOTOS**















## **EXTERIOR PHOTOS**







# FLOOR PLAN



## **SITE PLAN**



395 COCHRANE DRIVE , MARKHAM, ONTARIO

HIGHWAY 407

## **AMENITIES AND TRANSIT**



#### FOR MORE INFORMATION, PLEASE CONTACT:

#### **Jordan Mustard**

Vice President Sales Representative Mobile: +1 647 920 0544 jordan.mustard@cushwake.com

#### **Patrick Harris**

Senior Vice President Sales Representative Mobile: +1 416 359 2551 Patrick.Harris@ca.cushwake.com

#### **Cushman & Wakefield ULC.**

Brokerage 1500 Don Mills Road, Suite 401 Toronto, Ontario M3B 3K4 Direct: 416 494 9500



©2025 Cushman & Wakefield. All rights reserved. The information contained in this communication is strictly confidential. This information has been obtained from sources believed to be reliable but has not been verified. NO WARRANTY OR REPRESENTATION, EXPRESS OR IMPLIED,