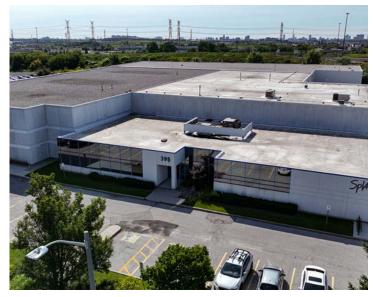

# 395 COCHRANE DRIVE

MARKHAM, ON





### **PROPERTY DETAILS**

### PROPERTY SUMMARY

Total Unit Size 53,183 SF

Office Size: 13%Clear Height: 22'

• Bay Size: 30' x 42'

Shipping: 4 Truck Level | 1 Drive-In Door

Occupancy Date: January 1st, 2026

Asking Rate: \$17.50 Net

• T.M.I. (2025): \$3.50

### PROPERTY HIGHLIGHTS

- Rare industrial unit available in Central Markham location with head office appeal
- Prime location with easy access to Highway
  404 & 407
- Ample car parking and efficient shipping access
- Motion Censored LED lighting
- Existing racking system available for purchase,
  speak to Listing Agents







## **INTERIOR PHOTOS**















## **EXTERIOR PHOTOS**







# FLOOR PLAN



## **SITE PLAN**



395 COCHRANE DRIVE , MARKHAM, ONTARIO

HIGHWAY 407

## **AMENITIES AND TRANSIT**



#### FOR MORE INFORMATION, PLEASE CONTACT:

#### **Jordan Mustard**

Vice President Sales Representative Mobile: +1 647 920 0544 jordan.mustard@cushwake.com

#### **Patrick Harris**

Senior Vice President Sales Representative Mobile: +1 416 359 2551 Patrick.Harris@ca.cushwake.com

#### **Cushman & Wakefield ULC.**

Brokerage 1500 Don Mills Road, Suite 401 Toronto, Ontario M3B 3K4 Direct: 416 494 9500



©2025 Cushman & Wakefield. All rights reserved. The information contained in this communication is strictly confidential. This information has been obtained from sources believed to be reliable but has n