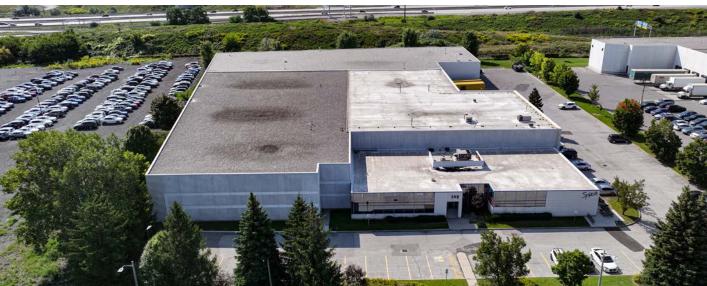

# 395 COCHRANE DRIVE

MARKHAM, ON





### **PROPERTY DETAILS**

### PROPERTY SUMMARY

Total Unit Size 53,183 SF

Office Size: 13%Clear Height: 22'

• Bay Size: 30' x 42'

Shipping: 4 Truck Level | 1 Drive-In Door

Occupancy Date: January 1st, 2026

Asking Rate: \$17.50 Net

• T.M.I. (2025): \$3.50

### PROPERTY HIGHLIGHTS

- Rare industrial unit available in Central Markham location with head office appeal
- Prime location with easy access to Highway
  404 & 407
- Ample car parking and efficient shipping access
- Motion Censored LED lighting
- Existing racking system available for purchase,
  speak to Listing Agents







## **INTERIOR PHOTOS**















## **EXTERIOR PHOTOS**







# FLOOR PLAN



## **SITE PLAN**



395 COCHRANE DRIVE , MARKHAM, ONTARIO

HIGHWAY 407

## **AMENITIES AND TRANSIT**



#### FOR MORE INFORMATION, PLEASE CONTACT:

#### **Jordan Mustard**

Vice President Sales Representative Mobile: +1 647 920 0544 jordan.mustard@cushwake.com

#### **Patrick Harris**

Senior Vice President Sales Representative Mobile: +1 416 359 2551 Patrick.Harris@ca.cushwake.com

#### **Cushman & Wakefield ULC.**

Brokerage 1500 Don Mills Road, Suite 401 Toronto, Ontario M3B 3K4 Direct: 416 494 9500



©2025 Cushman & Wakefield. All rights reserved. The information contained in this communication is strictly confidential. This information has been obtained from sources believed to be reliable but has not been verified. NO WARRANTY OR REPRESENTATION, EXPRESS OR IMPLIE