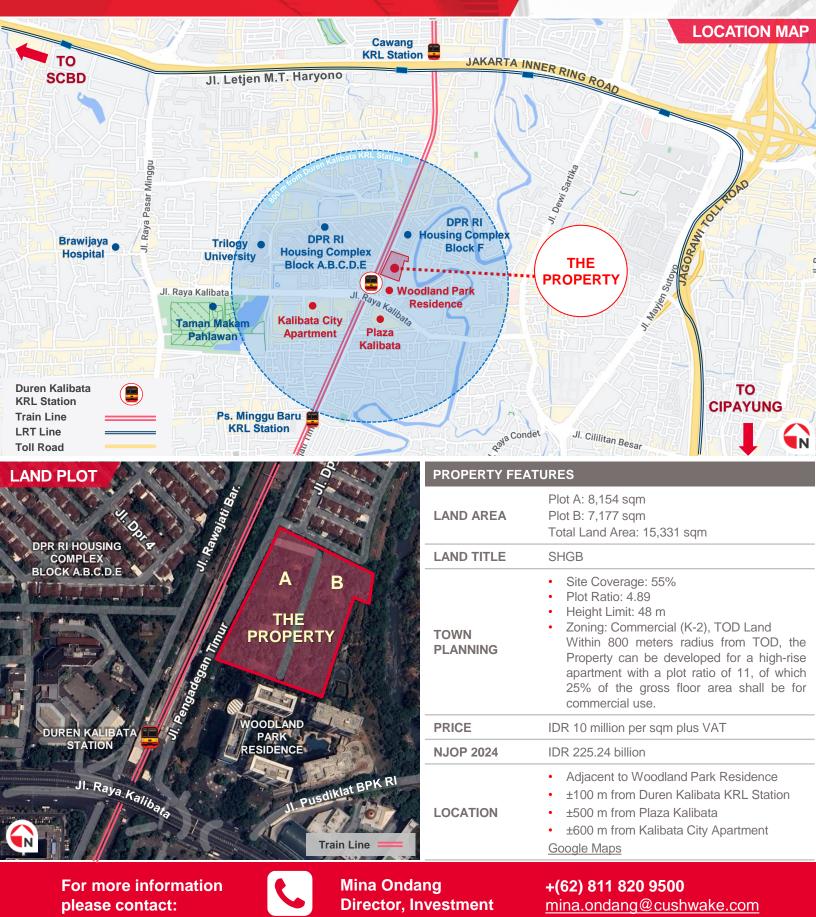

## COMMERCIAL LAND AT JI. PENGADEGAN NO.1, KALIBATA SOUTH JAKARTA

## CUSHMAN & WAKEFIELD



Cushman & Wakefield copyright 2024. No warranty or representation, express or implied, is made to the accuracy or completeness of the information contained herein, and same is submitted subject to errors, omissions, change of price, rental or other conditions, withdrawal without notice, and to any special listing conditions imposed by the property owner(s). As applicable, we make no representation as to the condition of the property (or properties) in question.

## COMMERCIAL LAND AT JI. PENGADEGAN NO.1, KALIBATA SOUTH JAKARTA







Cushman & Wakefield copyright 2024. No warranty or representation, express or implied, is made to the accuracy or completeness of the information contained herein, and same is submitted subject to errors, omissions, change of price, rental or other condition