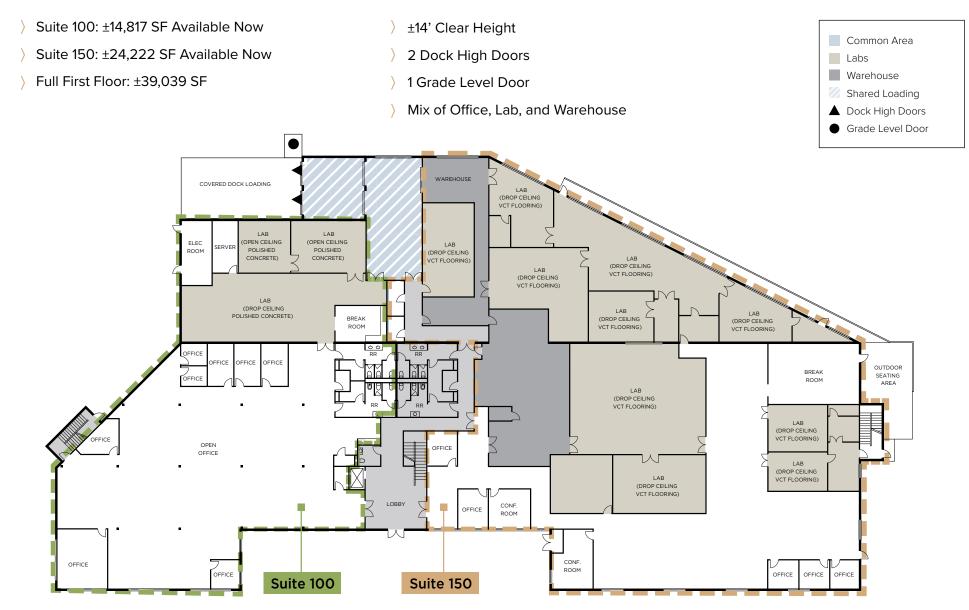

## FOR LEASE

FREESTANDING ±67,912 SF R&D BUILDING



# **BUILDING HIGHLIGHTS**





±67,912 SF Freestanding



**R&D** Building





Located Across from the Plex

Grade and Dock

Loading



3.1/1,000 Parking Ratio

Heavy Power: 3,000A @ 277/480V



Located in Edenvale **Industrial Park** 



Great Access to Hwy 101 and 85

2

## **FLOOR PLAN**

# **B45**

#### 1<sup>s⊤</sup> FLOOR



## **FLOOR PLAN**

#### 2<sup>ND</sup> FLOOR

- > ±28,873 SF Office/R&D Full Floor Space
- $\rangle$  Potentially Divisible to ±12,000 SF
- Mix of Open Office, Conference Rooms, Private Offices, and Break Room
- Multiple Engineering Labs with VCT Flooring
- Restrooms with Showers
- **Elevator Served**







#### **PHOTO GALLERY**



## **EDENVALE NEIGHBORHOOD**





#### **AMENITIES MAP**





### **TRANSPORTATION MAP**







#### SAN JOSE, CALIFORNIA

WALT STEPHENSON +1 408 615 3458 walt.stephenson@cushwake.com LIC #01793438 ERIK HALLGRIMSON +1 408 615 3435 erik.hallgrimson@cushwake.c

LIC #01274540

#### DOLORES ESTRADA

+1 408 436 3640 dolores.estrada@cushwake.com LIC #02083800



©2025 Cushman & Wakefield. All rights reserved. The information contained in this communication is stri