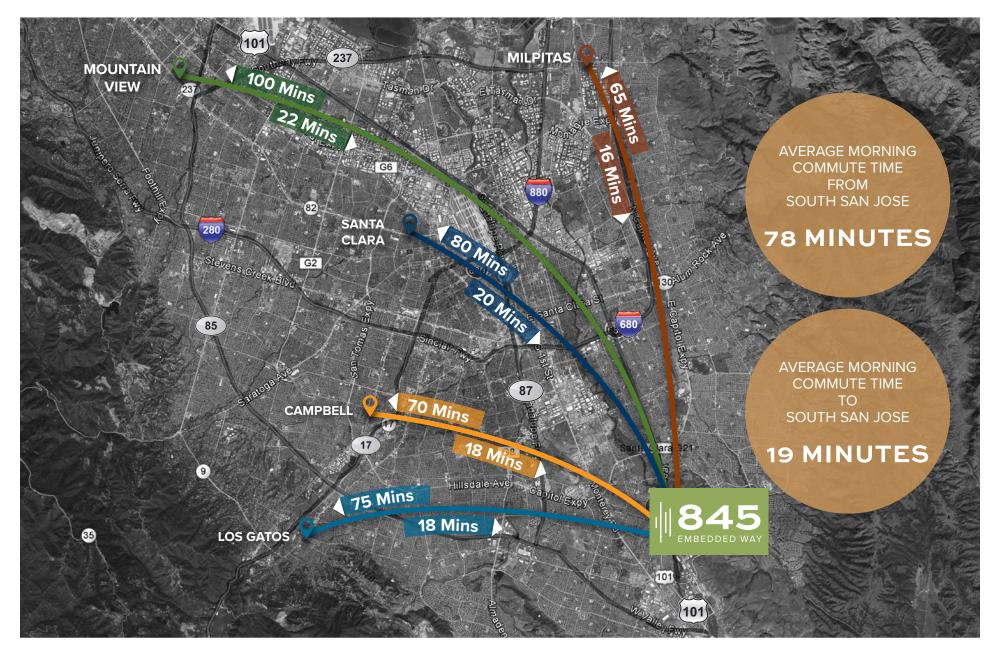

EESTANDING ±67,912 SF R&D BUILDING



# **BUILDING HIGHLIGHTS**





±67,912 SF Freestanding



**R&D** Building





Located Across from the Plex

Grade and Dock

Loading



3.1/1,000 Parking Ratio

Heavy Power: 3,000A @ 277/480V



Located in Edenvale **Industrial Park** 



Great Access to Hwy 101 and 85

2

## **FLOOR PLAN**

# **B45**

#### 1<sup>s⊤</sup> FLOOR



## **FLOOR PLAN**

#### 2<sup>ND</sup> FLOOR

- > ±28,873 SF Office/R&D Full Floor Space
- $\rangle$  Potentially Divisible to ±12,000 SF
- Mix of Open Office, Conference Rooms, Private Offices, and Break Room
- Multiple Engineering Labs with VCT Flooring
- Restrooms with Showers
- **Elevator Served**







#### **PHOTO GALLERY**



## **EDENVALE NEIGHBORHOOD**





#### **AMENITIES MAP**





### **TRANSPORTATION MAP**







#### SAN JOSE, CALIFORNIA

WALT STEPHENSON +1 408 615 3458 walt.stephenson@cushwake.com LIC #01793438 ERIK HALLGRIMSON +1 408 615 3435 erik.hallgrimson@cushwake.c

LIC #01274540

#### DOLORES ESTRADA

+1 408 436 3640 dolores.estrada@cushwake.com LIC #02083800



©2025 Cushman & Wakefield. All rights reserved. The information contained in this communication is strictly confidential. This information has been obtained from sources believed to be reliable but has not been verified. NO WARRANTY OR REPRESENTATION, EXPRESS OR IMPLIED, IS MADE AS TO THE CONDITION OF THE PROPERTY (OR PROPERTIES) REFERENCED HEREIN OR AS TO THE ACCURACY OR COMPLETENESS OF THE INFORMATION CONTAINED HEREIN, AND SAME IS SUBMITTED SUBJECT TO ERRORS, OMISSIONS, CHANGE OF PRICE, RENTAL OF OTHER CONDITIONS, WITHDRAWAL