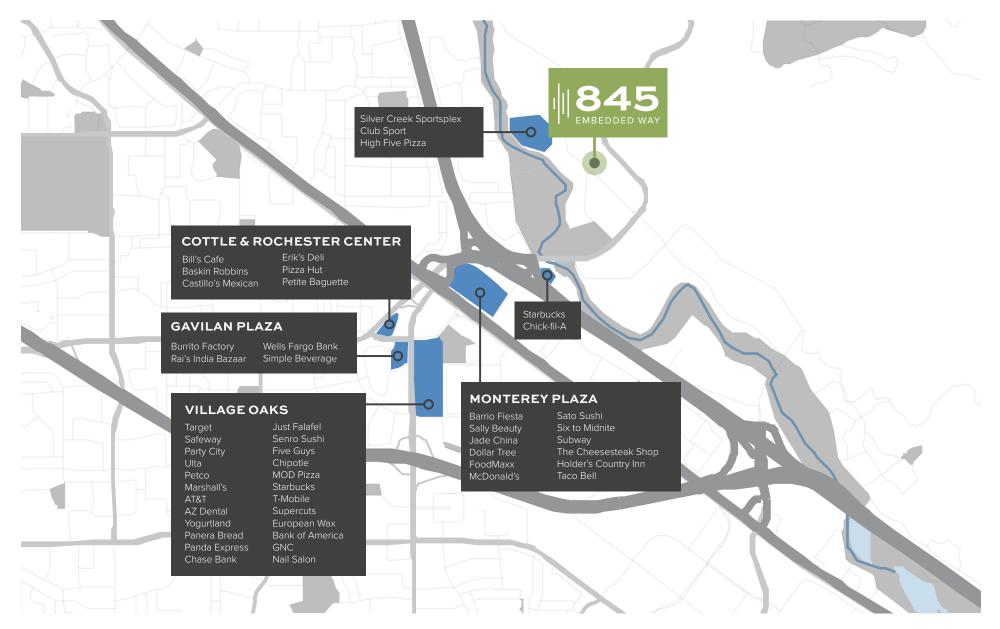

## FOR LEASE

FREESTANDING ±67,912 SF R&D BUILDING



# **BUILDING HIGHLIGHTS**





±67,912 SF Freestanding



**R&D** Building





Located Across from the Plex

Grade and Dock

Loading



3.1/1,000 Parking Ratio

Heavy Power: 3,000A @ 277/480V



Located in Edenvale **Industrial Park** 



Great Access to Hwy 101 and 85

2

## **FLOOR PLAN**

# **B45**

#### 1<sup>s⊤</sup> FLOOR



## **FLOOR PLAN**

#### 2<sup>ND</sup> FLOOR

- > ±28,873 SF Office/R&D Full Floor Space
- $\rangle$  Potentially Divisible to ±12,000 SF
- Mix of Open Office, Conference Rooms, Private Offices, and Break Room
- Multiple Engineering Labs with VCT Flooring
- Restrooms with Showers
- **Elevator Served**







#### **PHOTO GALLERY**



## **EDENVALE NEIGHBORHOOD**





#### **AMENITIES MAP**





### **TRANSPORTATION MAP**







#### SAN JOSE, CALIFORNIA

WALT STEPHENSON +1 408 615 3458 walt.stephenson@cushwake.com LIC #01793438 ERIK HALLGRIMSON +1 408 615 3435 erik.hallgrimson@cushwake.c

LIC #01274540

#### DOLORES ESTRADA

+1 408 436 3640 dolores.estrada@cushwake.com LIC #02083800



©2025 Cushman & Wakefield. All rights reserved. The information contained in this communication is strictly confidential. This information has been obtained from sources believed to be reliable but has not been verified. NO WARRANTY OR REPRESENTATION, EXPRESS OR IMPLIED, IS MADE AS TO THE CONDITION OF THE PROPERTY (OR PROPERTIES) REFERENCED HEREIN OR AS TO THE ACCURACY OR COMPLETENESS OF THE INFORMATION CONTAINED HEREIN, AND SAME IS SUBMITTED SUBJECT TO ERRORS, OMISSIONS, CHANGE OF PRICE, RENTAL