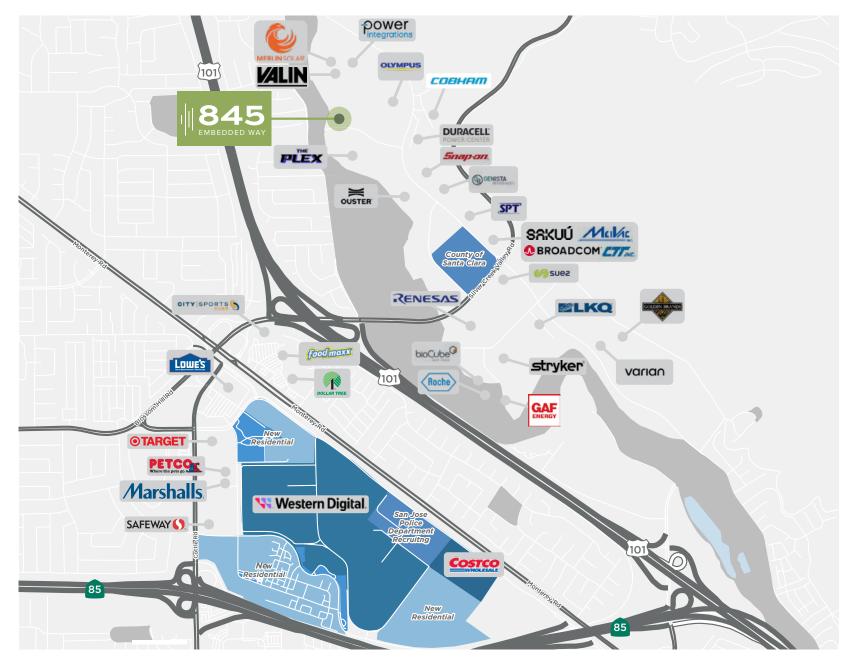

## **EDENVALE NEIGHBORHOOD**

Located in Edenvale **Industrial Park** 

Great Access to Hwy 101 and 85

2