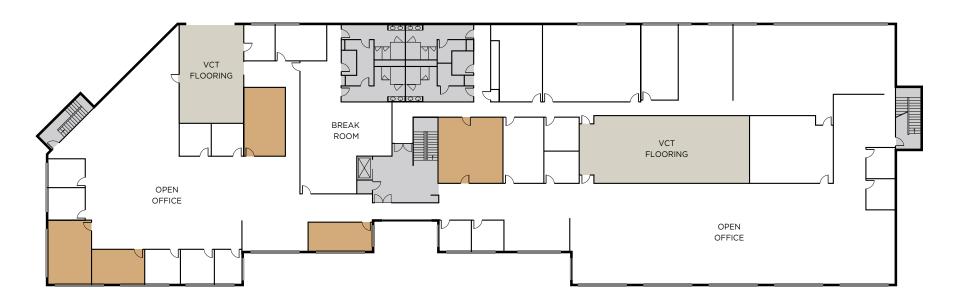

## **FLOOR PLAN**

#### 2<sup>ND</sup> FLOOR

- > ±28,873 SF Office/R&D Full Floor Space
- $\rangle$  Potentially Divisible to ±12,000 SF
- Mix of Open Office, Conference Rooms, Private Offices, and Break Room
- Multiple Engineering Labs with VCT Flooring
- Restrooms with Showers
- **Elevator Served**