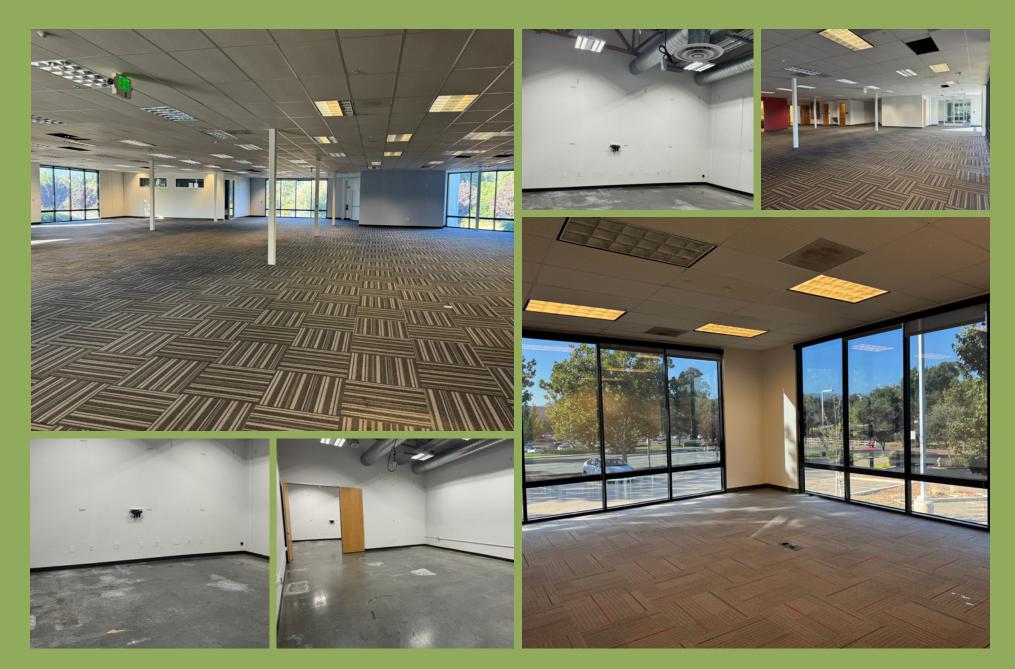

## FOR LEASE

FREESTANDING ±67,912 SF R&D BUILDING



# **BUILDING HIGHLIGHTS**





±67,912 SF Freestanding



**R&D** Building





Located Across from the Plex

Grade and Dock

Loading



3.1/1,000 Parking Ratio

Heavy Power: 3,000A @ 277/480V



Located in Edenvale **Industrial Park** 



Great Access to Hwy 101 and 85

2

## **FLOOR PLAN**

# **B45**

#### 1<sup>s⊤</sup> FLOOR



## **FLOOR PLAN**

#### 2<sup>ND</sup> FLOOR

- > ±28,873 SF Office/R&D Full Floor Space
- $\rangle$  Potentially Divisible to ±12,000 SF
- Mix of Open Office, Conference Rooms, Private Offices, and Break Room
- Multiple Engineering Labs with VCT Flooring
- Restrooms with Showers
- **Elevator Served**







#### **PHOTO GALLERY**



## **EDENVALE NEIGHBORHOOD**





#### **AMENITIES MAP**





### **TRANSPORTATION MAP**







#### SAN JOSE, CALIFORNIA

WALT STEPHENSON +1 408 615 3458 walt.stephenson@cushwake.com LIC #01793438 ERIK HALLGRIMSON +1 408 615 3435 erik.hallgrimson@cushwake.c

LIC #01274540

#### DOLORES ESTRADA

+1 408 436 3640 dolores.estrada@cushwake.com LIC #02083800



©2025 Cushman & Wakefield. All rights reserved. The information contained in this communication is strictly confidential. This information has been obtained from sources believed to be reliable but has not been verified. NO WARRANTY OR REPRESENTATION, EXPRESS OR IMPLIED, IS MADE AS TO THE CONDITION OF THE PROPERTY (OR PROPERTIES) REFERENCED HEREIN OR AS TO THE ACCURACY OR COMPLETENESS OF THE INFORMATION CONTAINED HEREIN, AND SAME IS SU