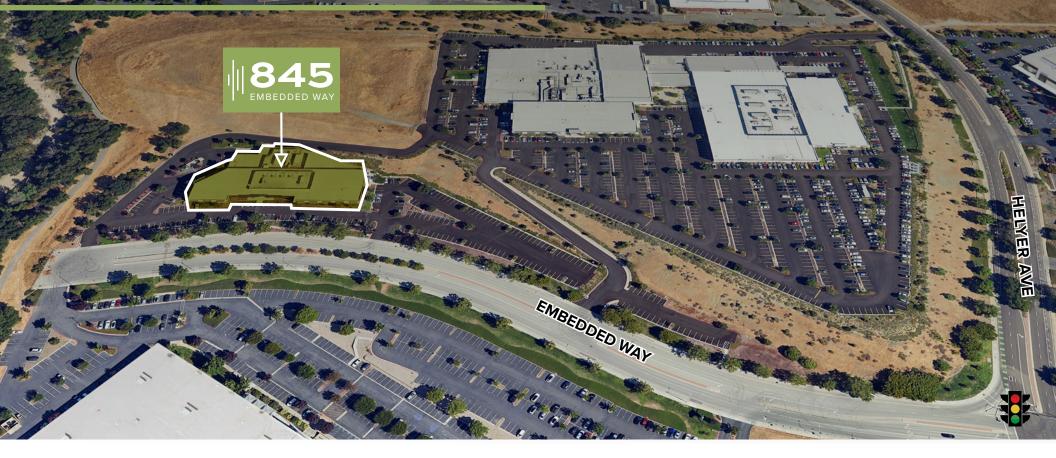

## FOR LEASE

FREESTANDING ±67,912 SF R&D BUILDING



# **BUILDING HIGHLIGHTS**





±67,912 SF Freestanding



**R&D** Building





Located Across from the Plex

Grade and Dock

Loading



3.1/1,000 Parking Ratio

Heavy Power: 3,000A @ 277/480V



Located in Edenvale **Industrial Park** 



Great Access to Hwy 101 and 85

2

## **FLOOR PLAN**

# **B45**

#### 1<sup>s⊤</sup> FLOOR



## **FLOOR PLAN**

#### 2<sup>ND</sup> FLOOR

- > ±28,873 SF Office/R&D Full Floor Space
- $\rangle$  Potentially Divisible to ±12,000 SF
- Mix of Open Office, Conference Rooms, Private Offices, and Break Room
- Multiple Engineering Labs with VCT Flooring
- Restrooms with Showers
- **Elevator Served**







#### **PHOTO GALLERY**



## **EDENVALE NEIGHBORHOOD**





#### **AMENITIES MAP**





### **TRANSPORTATION MAP**







#### SAN JOSE, CALIFORNIA

WALT STEPHENSON +1 408 615 3458 wa