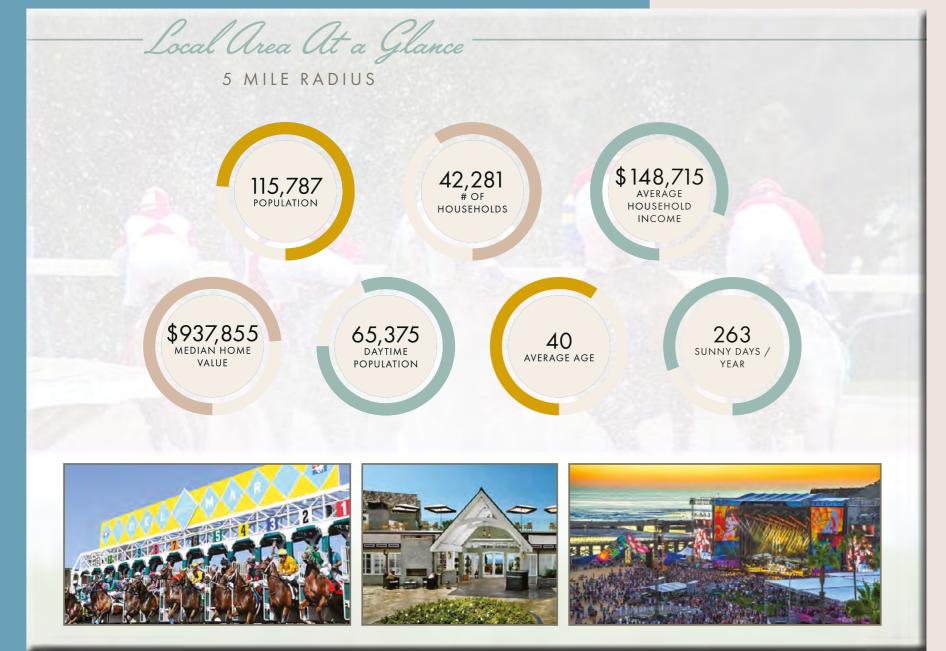

ALIFORNIA

Spanning 2.1 Miles, Del Mar, California is a natural playground featuring the Pacific Ocean, walking trails and breathtaking vistas.

Del Mar features the renowned Del Mar Racetrack, San Diego County Fair, and is surrounded by boutique hotels, upscale and casual restaurants and independent shops.



#### WALK TIMES TO LOCAL AREA HIGHLIGHTS





BEACH WALK 5 MINUTES



NORTH BEACH WALK 5 MINUTES



RACE TRACK ENTRANCE
10 MINUTES



VIEWPOINT & CAFE 5 MINUTES





#### EASY DRIVING DESTINATIONS

QUICK ACCESS TO I-5 VIA JIMMY DURANTE BLVD

2 MINUTE DRIVE TO DEL MAR VILLAGE



CENTRAL
NORTH
SAN DIEGO
COUNTY
COASTAL
LOCATION

## SAN DIEGUITO LAGOON TRAILS

DIRECT ACCESS TO OVER 6MILES OF HIKING, BIKING, TRAILS & EASY ACCESS TO THE WETLANDS



# LOCAL AREA AT A GLANCE

5 MILE RADIUS



# **AREA HIGHLIGHTS**





FOR MORE INFORMATION CONTACT

OWEN CURRY Owen.Curry@cushwake.com 760.431.3830 CA Lic# 01972528 BROOKS CAMPBELL Brooks.Campbell@cushwake.com 760.431.4215 CA Lic# 01380901