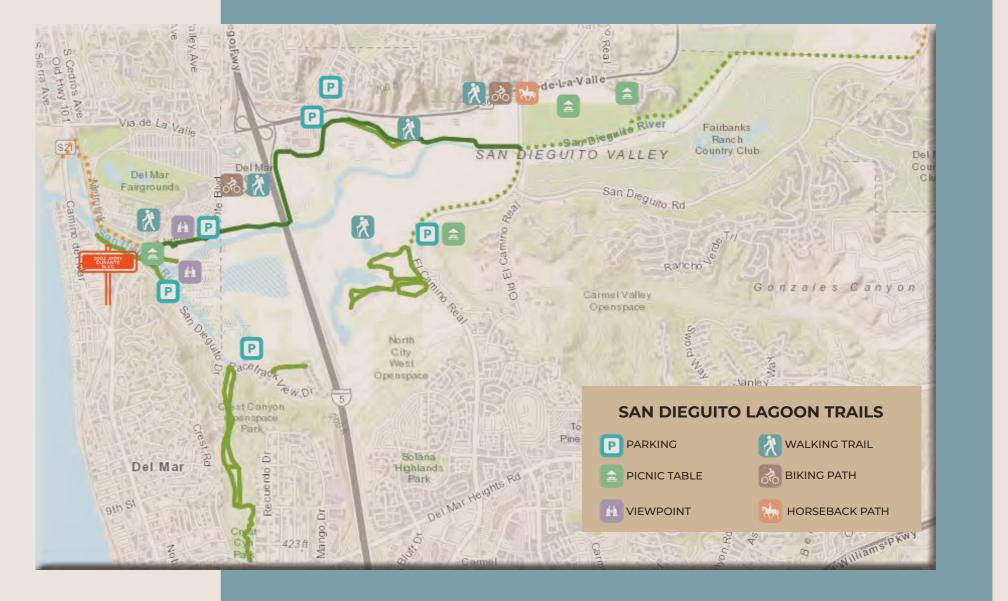

## SAN DIEGUITO LAGOON TRAILS

DIRECT ACCESS TO OVER 6MILES OF HIKING, BIKING, TRAILS & EASY ACCESS TO THE WETLANDS