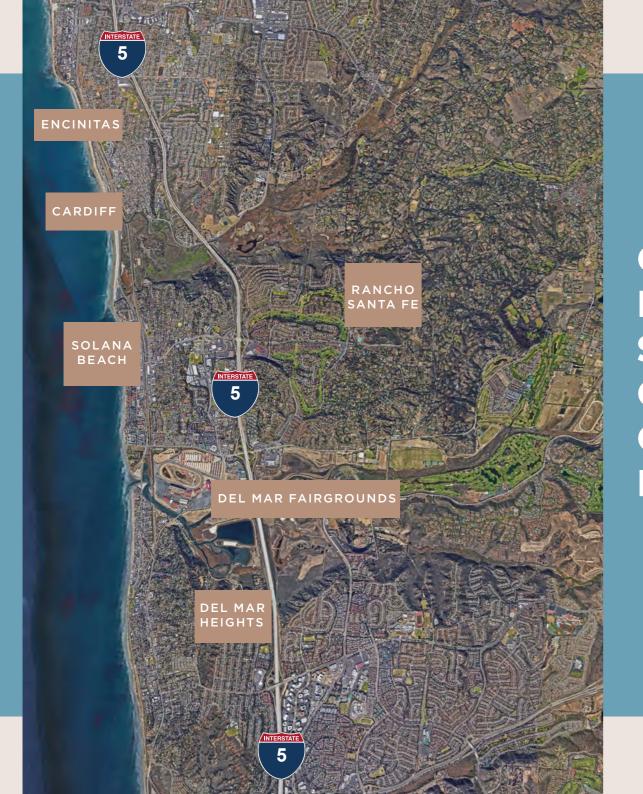

#### WALK TIMES TO LOCAL AREA HIGHLIGHTS

BEACH WALK 5 MINUTES

NORTH BEACH WALK 5 MINUTES

RACE TRACK ENTRANCE
10 MINUTES

VIEWPOINT & CAFE 5 MINUTES

#### EASY DRIVING DESTINATIONS

QUICK ACCESS TO I-5 VIA JIMMY DURANTE BLVD

2 MINUTE DRIVE TO DEL MAR VILLAGE

CENTRAL
NORTH
SAN DIEGO
COUNTY
COASTAL
LOCATION