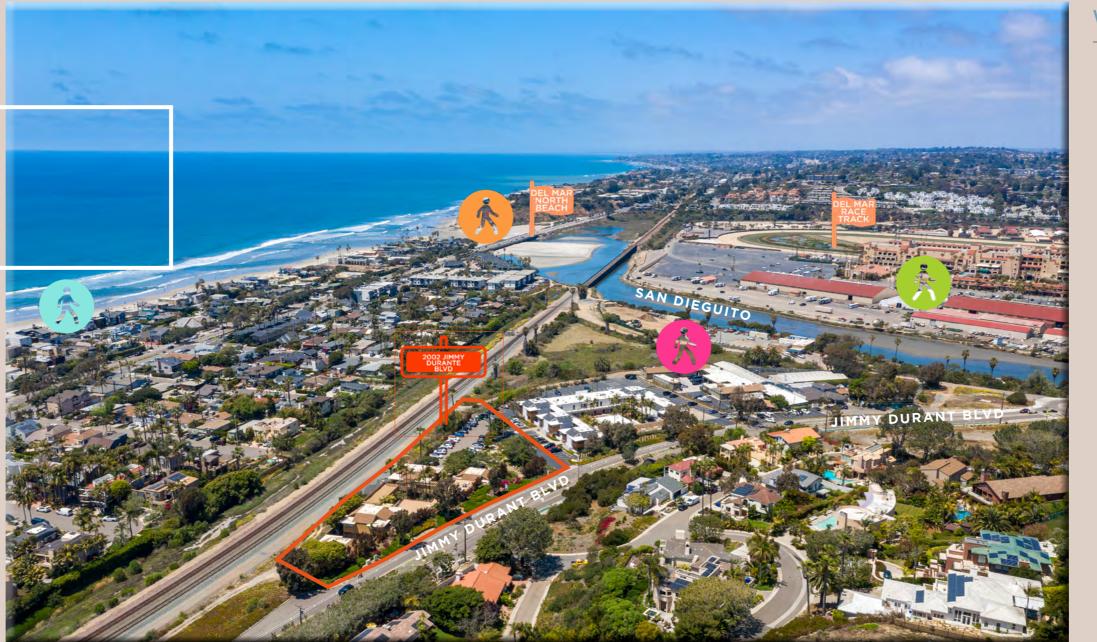

#### WALK TIMES TO LOCAL AREA HIGHLIGHTS

BEACH WALK 5 MINUTES

NORTH BEACH WALK 5 MINUTES

RACE TRACK ENTRANCE
10 MINUTES

VIEWPOINT & CAFE 5 MINUTES

#### EASY DRIVING DESTINATIONS

QUICK ACCESS TO I-5 VIA JIMMY DURANTE BLVD

2 MINUTE DRIVE TO DEL MAR VILLAGE

CENTRAL
NORTH
SAN DIEGO
COUNTY
COASTAL
LOCATION

## SAN DIEGUITO LAGOON TRAILS

DIRECT ACCESS TO OVER 6MILES OF HIKING, BIKING, TRAILS & EASY ACCESS TO THE WETLANDS

# LOCAL AREA AT A GLANCE

5 MILE RADIUS