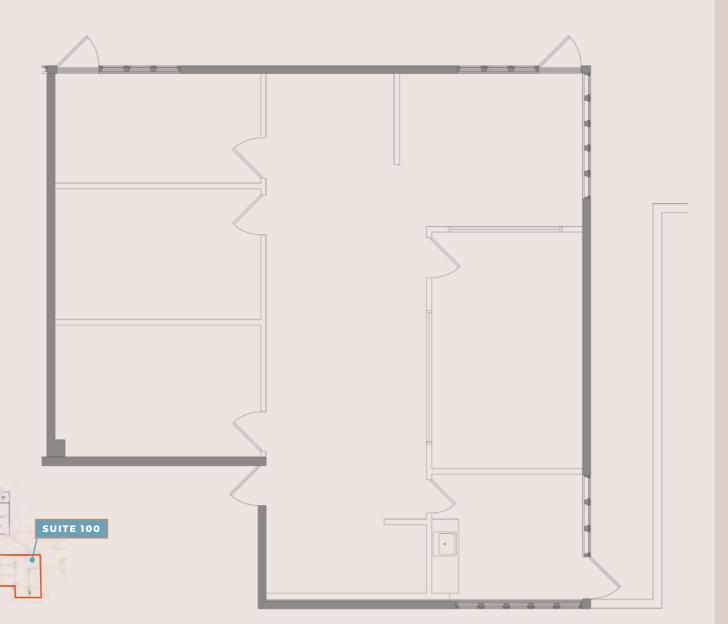

#### **FLOOR PLANS**

### **SUITE 100**

\$3.75/SF + ELECTRIC 1,867 SF

- 3 Private Offices
- · Conference Room
- · Reception Area
- · Copier Area
- Kitchenette
- 3 Entrance Points