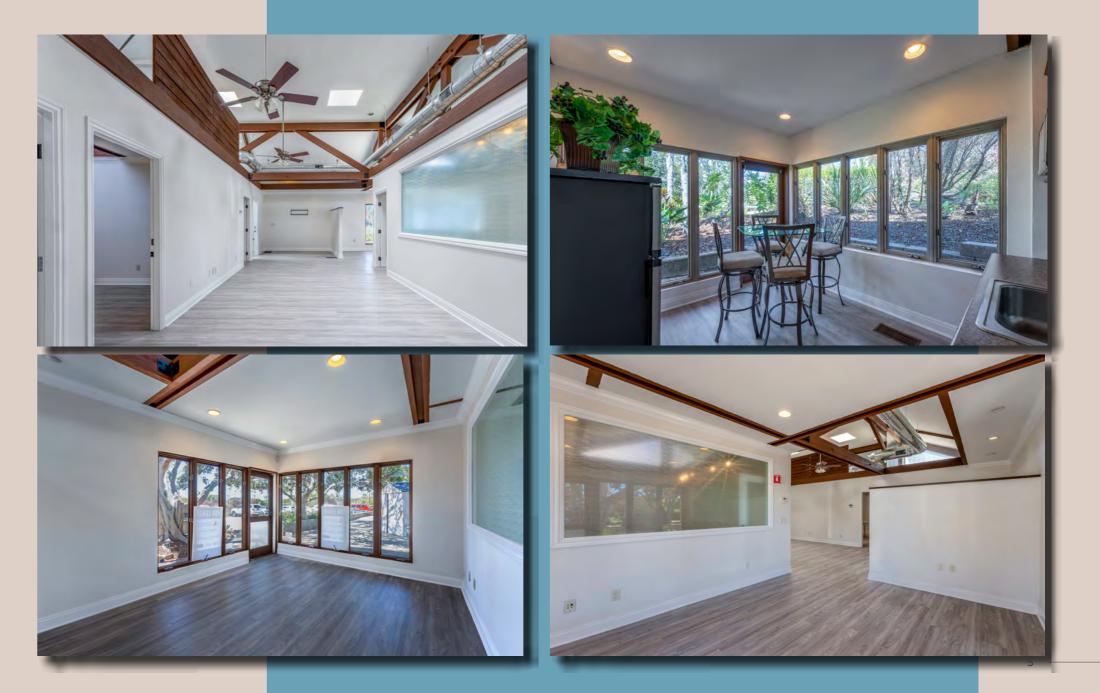

# SUITE PHOTOS

### **SUITE 100**

\$3.75/SF + ELECTRIC 1,867 SF

- 3 Private Offices
- · Conference Room
- · Reception Area
- · Copier Area
- Kitchenette
- 3 Entrance Points