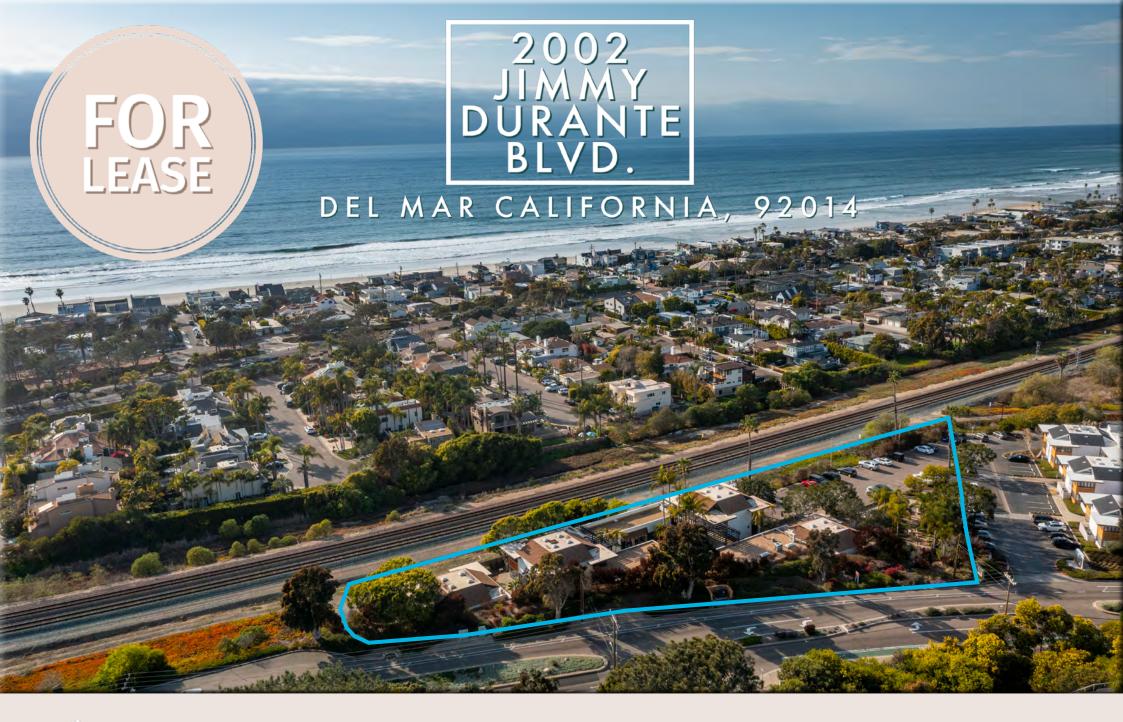

#### Rare Leasing Opportunity!

Beautiful Del Mar Suites Currently Available.

- Ideal for office space, medical, & service retail
- · Features beautiful landscaping & ample parking
- •Walking distance to the Del Mar Fairgrounds, the ocean, and local resturants
- Beautifly landscaped with outdoor seating throughout
- Onsite cafe Liquid Bean Cafe is open 7-days a week. Check out Liquid Bean Cafe's website for upcoming events at <u>cafeliquidbean.com</u>

## DEL MAR, CALIFORNIA

Spanning 2.1 Miles, Del Mar, California is a natural playground featuring the Pacific Ocean, walking trails and breathtaking vistas.

Del Mar features the renowned Del Mar Racetrack, San Diego County Fair, and is surrounded by boutique hotels, upscale and casual restaurants and independent shops.