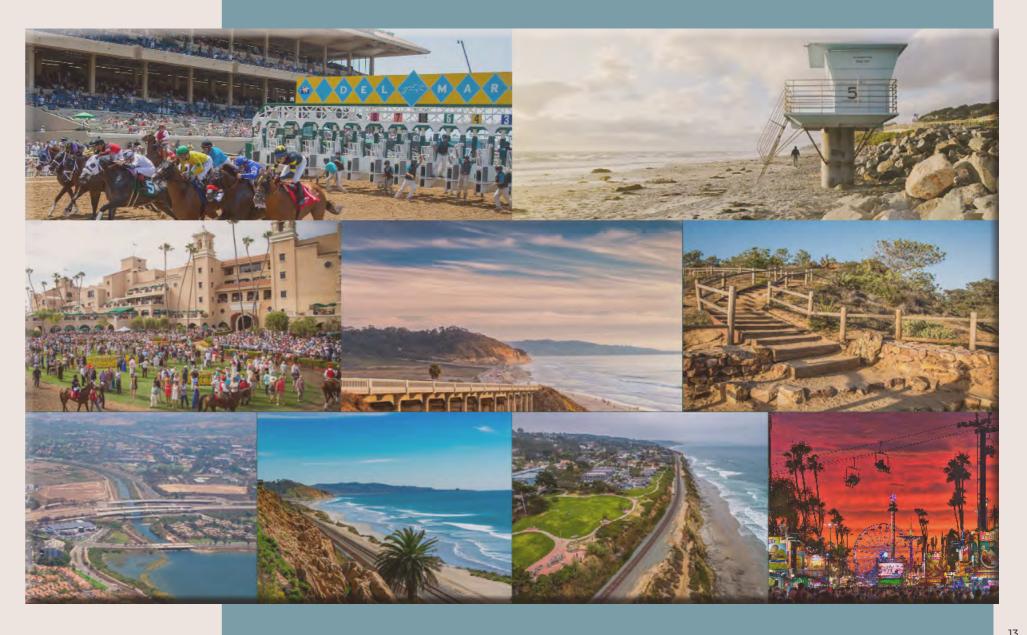

## DEL MAR, CALIFORNIA

Spanning 2.1 Miles, Del Mar, California is a natural playground featuring the Pacific Ocean, walking trails and breathtaking vistas.

Del Mar features the renowned Del Mar Racetrack, San Diego County Fair, and is surrounded by boutique hotels, upscale and casual restaurants and independent shops.

#### WALK TIMES TO LOCAL AREA HIGHLIGHTS

BEACH WALK 5 MINUTES

NORTH BEACH WALK 5 MINUTES

RACE TRACK ENTRANCE
10 MINUTES

VIEWPOINT & CAFE 5 MINUTES

#### EASY DRIVING DESTINATIONS

QUICK ACCESS TO I-5 VIA JIMMY DURANTE BLVD

2 MINUTE DRIVE TO DEL MAR VILLAGE

CENTRAL
NORTH
SAN DIEGO
COUNTY
COASTAL
LOCATION

## SAN DIEGUITO LAGOON TRAILS

DIRECT ACCESS TO OVER 6MILES OF HIKING, BIKING, TRAILS & EASY ACCESS TO THE WETLANDS