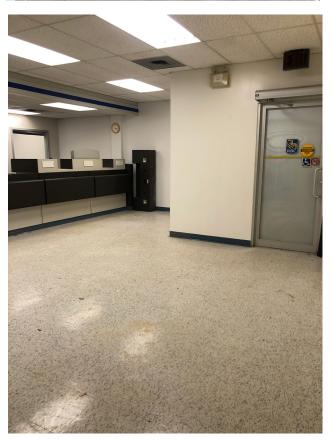

#### **PROPERTY HIGHLIGHTS**

- Well maintained single tenant office/retail building for sale in Pierson Manitoba
- Former freestanding RBC retail branch located on 68 Railway Avenue Pierson's main commercial thoroughfare
- Easy access from Highway 3 and Highway 256
- Parking is available in the front and behind the building
- Pylon signage available in front of the building
- Property Taxes: \$2,572.80 (2021)