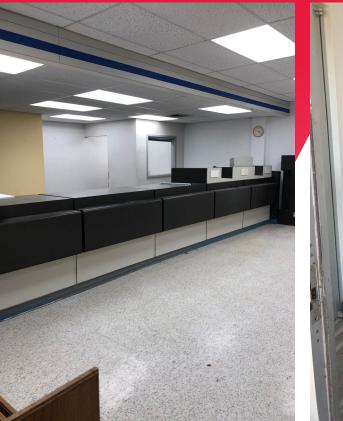

#### **PROPERTY HIGHLIGHTS**

- Well maintained single tenant office/retail building for sale in Pierson Manitoba
- Former freestanding RBC retail branch located on 68 Railway Avenue Pierson's main commercial thoroughfare
- Easy access from Highway 3 and Highway 256
- Parking is available in the front and behind the building
- Pylon signage available in front of the building
- Property Taxes: \$2,572.80 (2021)