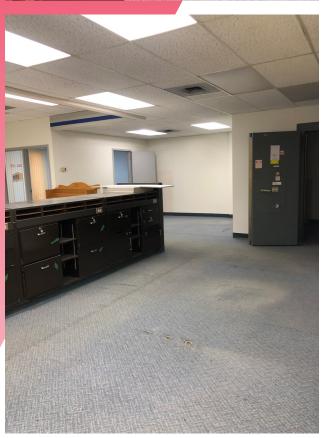

#### **PROPERTY HIGHLIGHTS**

- Well maintained single tenant office/retail building for sale in Pierson Manitoba
- Former freestanding RBC retail branch located on 68 Railway Avenue Pierson's main commercial thoroughfare
- Easy access from Highway 3 and Highway 256
- Parking is available in the front and behind the building
- Pylon signage available in front of the building
- Property Taxes: \$2,572.80 (2021)