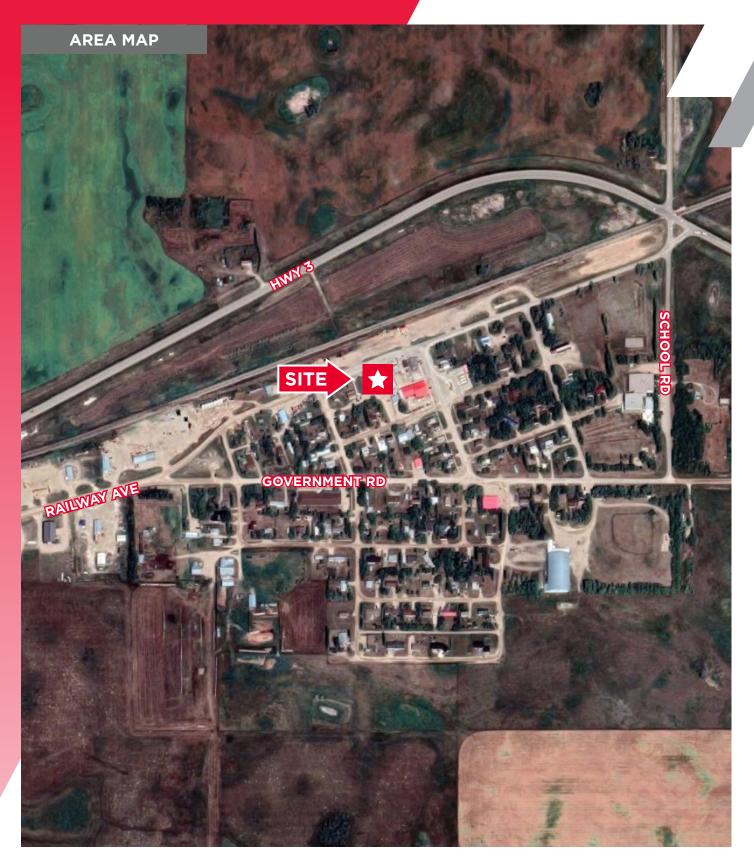

#### **PROPERTY HIGHLIGHTS**

- Well maintained single tenant office/retail building for sale in Pierson Manitoba
- Former freestanding RBC retail branch located on 68 Railway Avenue Pierson's main commercial thoroughfare
- Easy access from Highway 3 and Highway 256
- Parking is available in the front and behind the building
- Pylon signage available in front of the building
- Property Taxes: \$2,572.80 (2021)