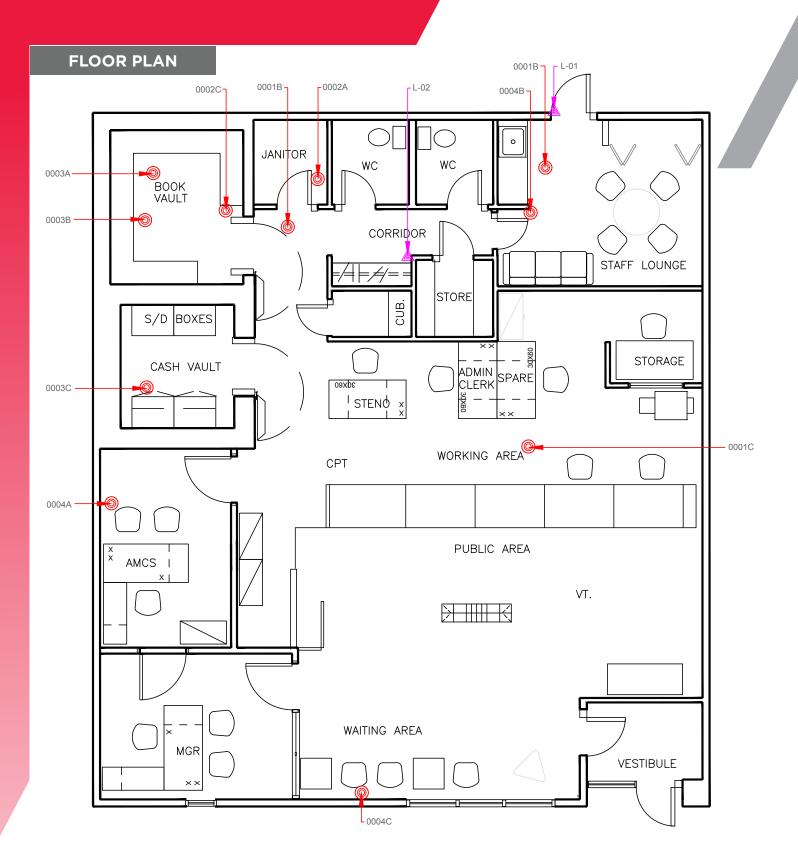

### (+/-) 2,000 sf Available

#### **PROPERTY HIGHLIGHTS**

- Well maintained single tenant office/retail building for sale in Pierson Manitoba
- Former freestanding RBC retail branch located on 68 Railway Avenue Pierson's main commercial thoroughfare
- Easy access from Highway 3 and Highway 256
- Parking is available in the front and behind the building
- Pylon signage available in front of the building
- Property Taxes: \$2,572.80 (2021)