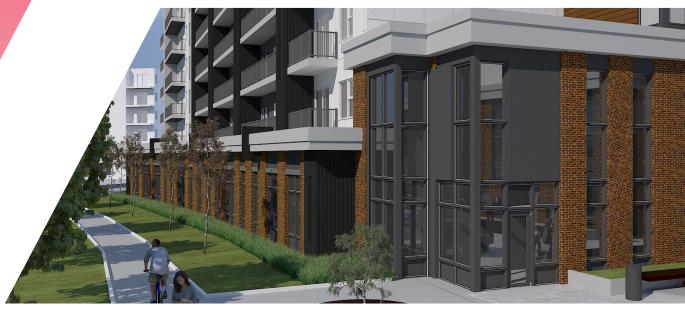

# Crossing at the Refinery District

#### **FOR LEASE**

Crossings at the Refinery District (+/-) 875 sf to 4,471 sf Available

#### **PROPERTY HIGHLIGHTS**

 Brand new commercial units available in the heart of Southwest Winnipeg anchoring a 2 building, 174 unit development

• Suitable for retail, commercial, office and professional services