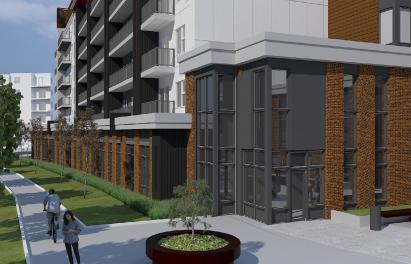

# Crossing at the Refinery District

#### **FOR LEASE**

Crossings at the Refinery District (+/-) 875 sf to 4,471 sf Available

#### **PROPERTY HIGHLIGHTS**

 Brand new commercial units available in the heart of Southwest Winnipeg anchoring a 2 building, 174 unit development

• Suitable for retail, commercial, office and professional services