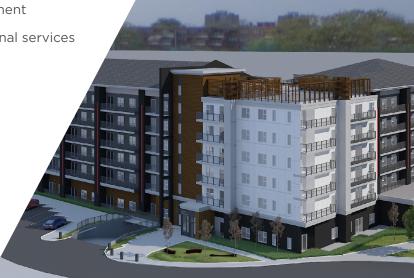

#### **PROPERTY HIGHLIGHTS**

 Brand new commercial units available in the heart of Southwest Winnipeg anchoring a 2 building, 174 unit development

• Suitable for retail, commercial, office and professional services

Units starting from (+/-) 875 sf

Zoned RMU

Excellent access to major transportation routes

Available August 2022

Lease Rate: \$26.00 psf Net

CAM & Tax: \$10.00 psf (2022 est.)

Independently Owned and Operated / A Member of the Cushman & Wakefield Alliance ©2022 Cushman & Wakefield. All rights reserved. The information contained in this communication is strictly confidential. This information has been obtained from sources believed to be reliable but has not been verified. NO WARRANTY OR REPRESENTATION, EXPRESS OR IMPLIED, IS MADE AS TO THE CONDITION OF THE PROPERTY (OR PROPERTIES) REFERENCED HEREIN OR AS TO THE ACCURACY OR COMPLETENESS OF THE INFORMATION CONTAINED HEREIN, AND SAME IS SUBMITTED SUBJECT TO ERRORS, OMISSIONS, CHANGE OF PRICE, RENTAL OR OTHER CONDITIONS, WITHDRAWAL WITHOUT NOTICE, AND TO ANY SPECIAL LISTING CONDITIONS IMPOSED BY THE PROPERTY OWNER(S). ANY PROJECTIONS, OPINIONS OR ESTIMATES ARE SUBJECT TO UNCERTAINTY AND DO NOT SIGNIFY CURRENT OR FUTURE PROPERTY PERFORMANCE.