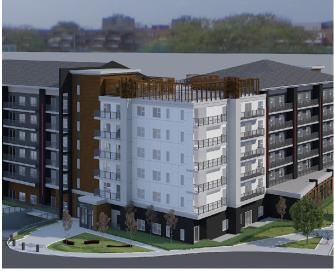

# Crossing at the Refinery District

#### **FOR LEASE**

Crossings at the Refinery District (+/-) 875 sf to 4,471 sf Available

#### **PROPERTY HIGHLIGHTS**

 Brand new commercial units available in the heart of Southwest Winnipeg anchoring a 2 building, 174 unit development

• Suitable for retail, commercial, office and professional services