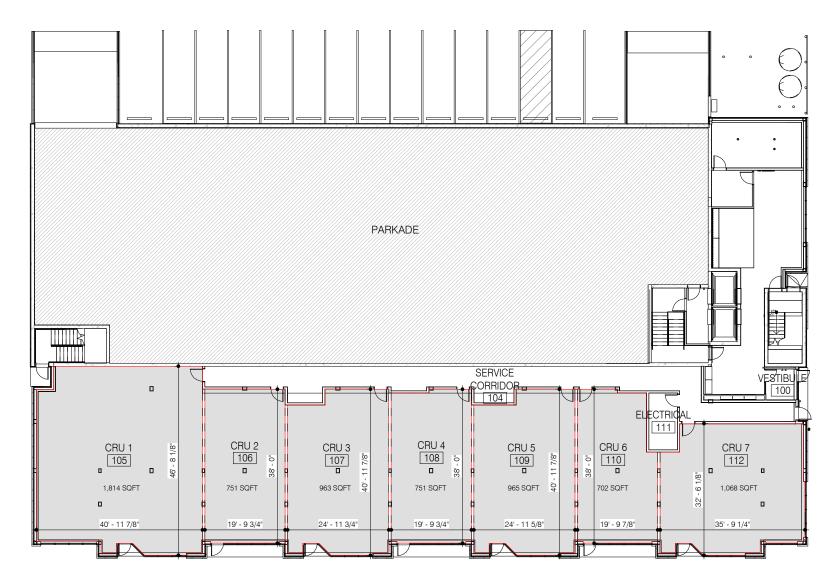

## **FLOOR PLAN**

CRU's are conceptual. No demising walls have been constructed.