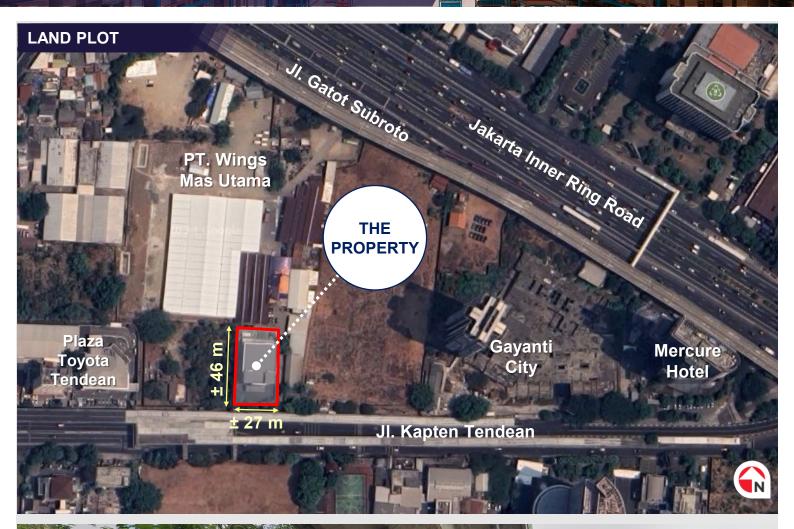

### PROPERTY DESCRIPTION

- The Property is strategically located at Jl. Kapten Tendean No.88C, Mampang, South Jakarta and is easily accessible from Jl. Jendral Gatot Subroto, Jl. Mampang Prapatan Raya, and Jl. Wolter Monginsidi.
- Located ± 500 m from Medistra Hospital, ± 800 m from Kuningan Toll Gate, ± 1.1 km from Pancoran LRT Station, ± 1.1 km from Mega Kuningan, and ± 2.7 km from Semanggi Interchange.

| PROPERTY DETAILS         |                                                                                                |
|--------------------------|------------------------------------------------------------------------------------------------|
| LAND AREA                | 1,245 sm                                                                                       |
| BUILDING AREA            | 2,812 sm                                                                                       |
| LAND TITLE               | SHM                                                                                            |
| NO. OF FLOOR             | 5 storeys                                                                                      |
| DEVELOPMENT<br>PARAMETER | <ul><li>Zoning: Commercial (K-1)</li><li>Site Coverage: 55%</li><li>Plot Ratio: 6.26</li></ul> |
| PRICE                    | IDR 85 Billion                                                                                 |
| LOCATION                 | Google Maps                                                                                    |