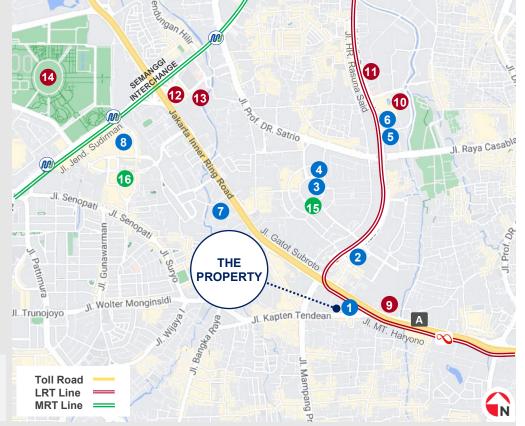

## COMMERCIAL

- 1. Mercure Hotel
- 2. Gran Melia Hotel
- 3. The Ritz-Carlton Hotel, Kuningan
- 4. JW Marriott Hotel
- 5. The Westin Hotel
- 6. Plaza Festival
- 7. Four Seasons Hotel
- 8. Pacific Place

#### PUBLIC FACILITIES

- 9. Medistra Hospital
- 10. Soemantri Brodjonegoro Stadium
- 11. Mayapada Hospital
- 12. Atmajaya University
- 13. MRCCC Siloam Hospital
- 14. Gelora Bung Karno

#### BUSINESS DISTRICTS

- 15. Mega Kuningan
- 16. SCBD

TOLL GATE:

LRT STATION:

A Kuningan 2

### PROPERTY DESCRIPTION

- The Property is strategically located at Jl. Kapten Tendean No.88C, Mampang, South Jakarta and is easily accessible from Jl. Jendral Gatot Subroto, Jl. Mampang Prapatan Raya, and Jl. Wolter Monginsidi.
- Located ± 500 m from Medistra Hospital, ± 800 m from Kuningan Toll Gate, ± 1.1 km from Pancoran LRT Station, ± 1.1 km from Mega Kuningan, and ± 2.7 km from Semanggi Interchange.