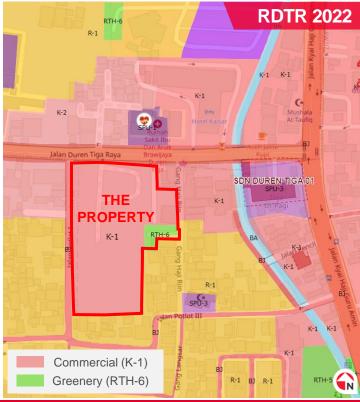

| LAND DETAILS             |                                                                   |
|--------------------------|-------------------------------------------------------------------|
| LAND AREA                | 11,755 sm                                                         |
| LAND TITLE               | SHGB                                                              |
| DEVELOPMENT<br>PARAMETER | Zoning: Commercial (K-1)<br>Site Coverage: 55%<br>Plot Ratio: 3.6 |
| PROPOSED ROAD WIDENING   | Jl. Duren Tiga Raya: 18m                                          |
| ASKING PRICE             | IDR 30 million psm plus VAT                                       |
| LOCATION                 | Google Maps                                                       |