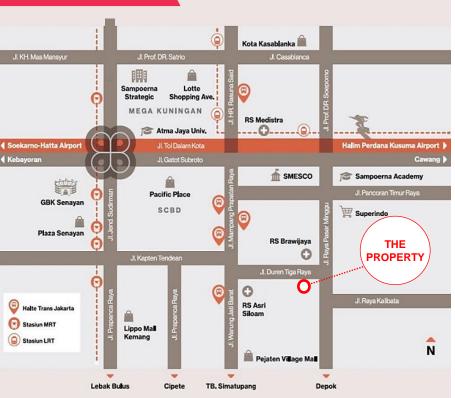

## **LOCATION MAP**

## PROPERTY DESCRIPTION

- The Property is strategically located at Jl. Duren Tiga Raya with easy access to CBD Kuningan, Sudirman Central Business District (SCBD) and Kemang area.
- It is situated opposite Brawijaya Hospital Duren Tiga with 2 road frontages.
- ± 1km to Siloam Hospitals ASRI, ± 2km to Sampoerna Academy, ± 4.5km to Pejaten Village Lippo Mall, ± 5km to Kemang Village, ± 6km to Lotte Shopping Avenue and ± 6.5km to Pacific Place Mall SCBD.