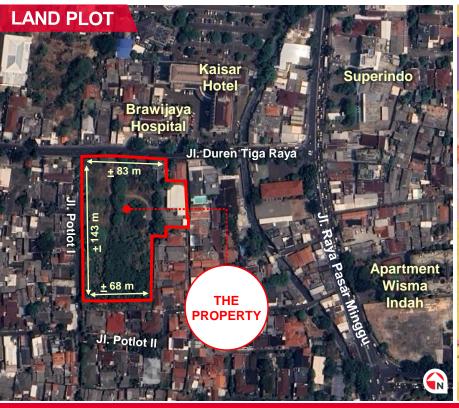

## PROPERTY DESCRIPTION

- The Property is strategically located at Jl. Duren Tiga Raya with easy access to CBD Kuningan, Sudirman Central Business District (SCBD) and Kemang area.
- It is situated opposite Brawijaya Hospital Duren Tiga with 2 road frontages.
- ± 1km to Siloam Hospitals ASRI, ± 2km to Sampoerna Academy, ± 4.5km to Pejaten Village Lippo Mall, ± 5km to Kemang Village, ± 6km to Lotte Shopping Avenue and ± 6.5km to Pacific Place Mall SCBD.

| LAND DETAILS             |                                                                   |
|--------------------------|-------------------------------------------------------------------|
| LAND AREA                | 11,755 sm                                                         |
| LAND TITLE               | SHGB                                                              |
| DEVELOPMENT<br>PARAMETER | Zoning: Commercial (K-1)<br>Site Coverage: 55%<br>Plot Ratio: 3.6 |
| PROPOSED ROAD WIDENING   | Jl. Duren Tiga Raya: 18m                                          |
| ASKING PRICE             | IDR 30 million psm plus VAT                                       |
| LOCATION                 | Google Maps                                                       |