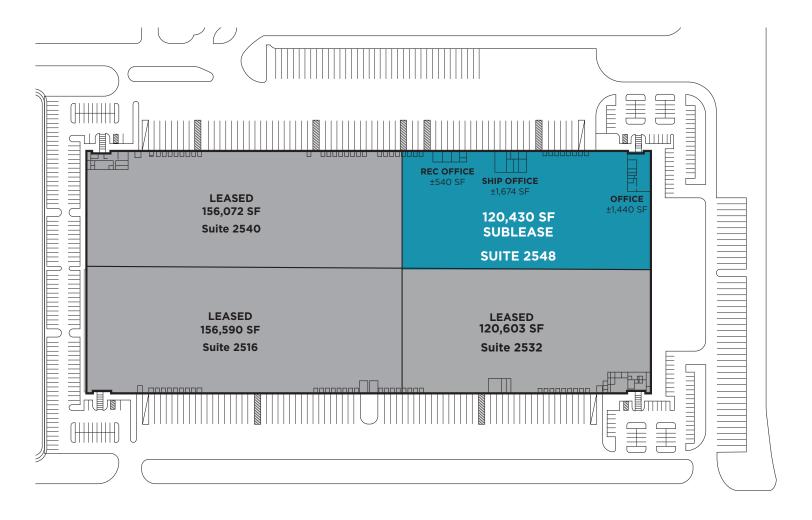

## 2548 Airwest Boulevard

Plainfield, IN 46168

- 120,430 SF Warehouse Available
- ±1,440 SF Main Office
- ±1,674 SF Shipping Office
- ±540 SF Receiving Office
- 36' Ceiling Height
- 15 Docks
- 1 Drive-in
- ESFR Sprinkler System
- Available Immediately
- Sublease Term through 9/30/2025
- NNN Lease Rate: \$5.95 PSF 2024 Estimated OPEX: \$1.90 PSF

## Site Plan

Patrick B. Lindley, SIOR Vice Chair Direct +1 317 639 0457 patrick.lindley@cushwake.com Cushman & Wakefield
One American Square, Suite 1800
Indianapolis, IN 46282 | USA
Main +1 317 634 6363
Fax +1 317 639 0504