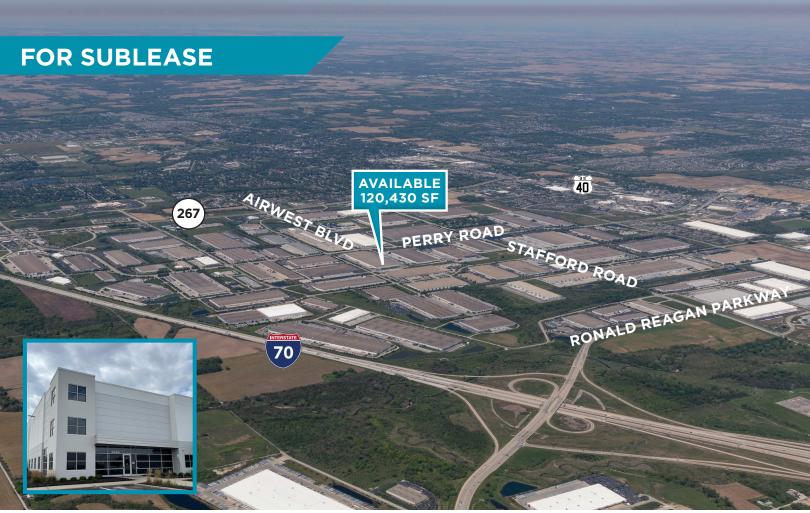

## 2548 Airwest Boulevard

Plainfield, IN 46168

- 120,430 SF Warehouse Available
- ±1,440 SF Main Office
- ±1,674 SF Shipping Office
- ±540 SF Receiving Office
- 36' Ceiling Height
- 15 Docks
- 1 Drive-in
- ESFR Sprinkler System
- Available Immediately
- Sublease Term through 9/30/2025
- NNN Lease Rate: \$5.95 PSF 2024 Estimated OPEX: \$1.90 PSF

## 2548 Airwest Boulevard Plainfield, IN 46168