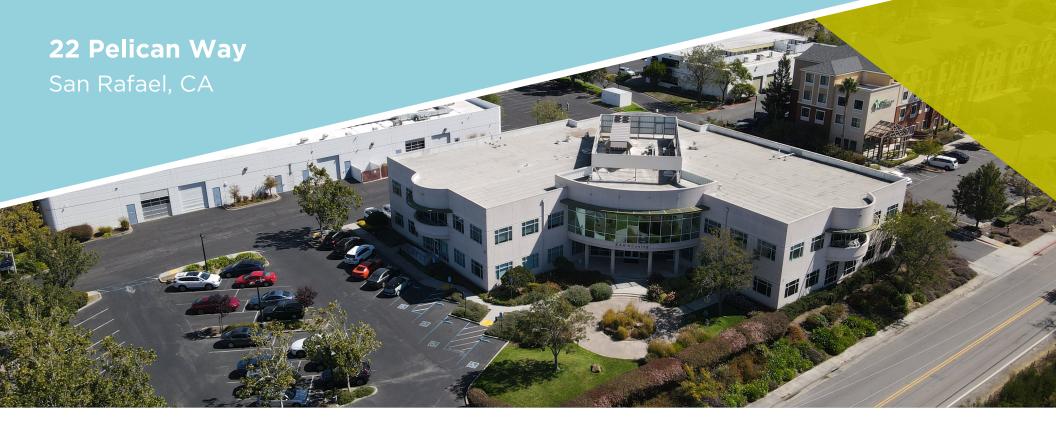

# ±2,656 SF GROUND FLOOR OFFICE SPACE AVAILABLE **22 PELICAN WAY**

SAN RAFAEL, CA

**Brian Foster Executive Director** +1 415 451 2437 Lic #: 01393059

**Steven Leonard** 

Managing Director +1 415 722 1080 brian.foster@cushwake.com steven.leonard@cushwake.com Lic #: 00909604

## PROPERTY HIGHLIGHTS

Move-in ready ground floor office space in Bay View Business Park in San Rafael. The space features 5 private offices, a formal reception, kitchen, and storage room. There is also a shared gym and restrooms. The building is located directly along US 580 with close proximity to the Richmond San Rafael bridge, the Marin Country Mart, and a variety of amenities.