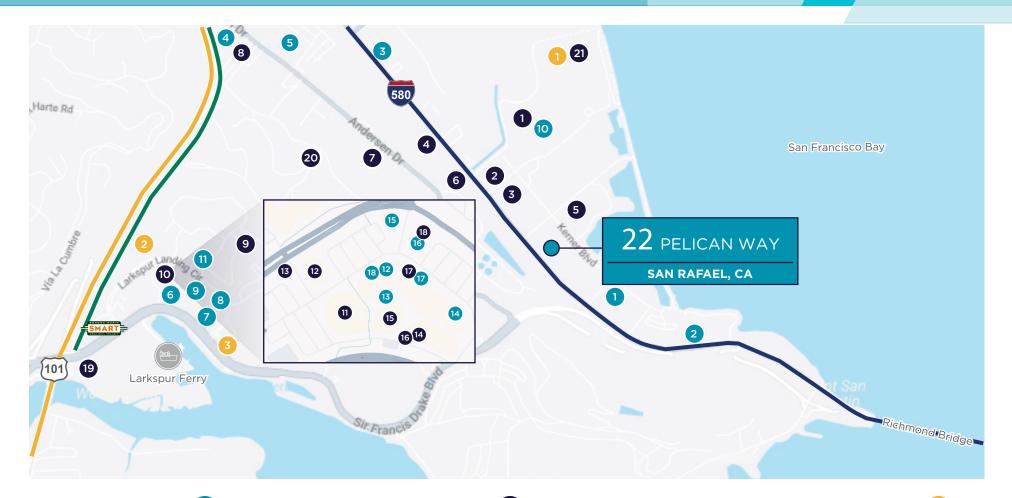

### 22 Pelican Way Amenities Map

#### **FOOD/BEVERAGE**

- 1 Jessie & Laurent
- 2 San Korean Cafe
- **3** Viking Submarine Sandwiches
- 4 El Pollo Loco
- **5** Michael's Sourdough Sandwiches
- 6 Rustic Bakerv
- 7 Hog Island Larkspur 8 Buvette du Marais
- 9 Farmshop
- 10 Kelly's Deli
- 11 Bistro

#### 12 Starbucks

- 13 Souvla
- 14 Pressed Juicerv
- 15 Shake Shack
- 16 SunLife Organics
- 17 Johnny Doughnuts
- 18 Sushi Ko
  - & Hitch Superstore 7 Golden State
    - 8 Rafael Lumber
    - & Building Supply
    - 9 Elegus Corporation

6 Rack N Road Car Racks

1 The Home Depot

**3** Honda Marin

4 PACE Supply

5 Lingrove

**RETAIL/FITNESS** 

**10** Marin County Mart

11 Birkenstock

21 Target

- 2 BMW of San Rafael 12 The RealReal
  - 13 Veronica Beard

( 🗃

- 14 Copperfield's Books
- 15 Country Mart
- **Trading Post** 16 Love Story Yoga
- 17 Mighty Pilates
- 18 SoulCycle
- 19 The New Wheel
- Electric Bike 20 A & S Landscape Material

**GROCERY/DRUG STORE** 1 CVS Pharmacy 2 Marin Ortho 3 Jay Salzman LEGEND 101 580 SMART

U.S. 101

Interstate 580 Smart Train

Brian Foster Executive Director +1 415 451 2437 brian.foster@cushwake.com