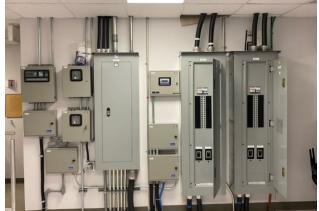

# **Existing Infrastructure**

- Seven transfer switches,
- Three Uninterrupted Power Supply units up to 400kW size,

- Two 800kW diesel generators, c/w enclosure,
- One 150kW diesel generator, c/w enclosure,
- Three 1200 Amp, 600 Volt switchboards,
- Two 1000 Amp, 600 Volt distribution panels,
- Two 600 Amp, 600 Volt distribution panels,
- Two 400 Amp, 600 Volt distribution panels,
- Two 225 Amp, 600 Volt distribution panels,
- Nine 200 kVA Power Distribution Transformer Units (PDUs),
- · Twenty miscellaneous branch panels,
- Ten miscellaneous 30 to 75 kVA transformers,
- Miscellaneous splitters, junction boxes, pull boxes and all associated cabling and raceways,
- Thirty to Forty mechanical cooling and pumping equipment items (AC units, Condensing units, Split units, Dry Coolers, pumps, etc.)