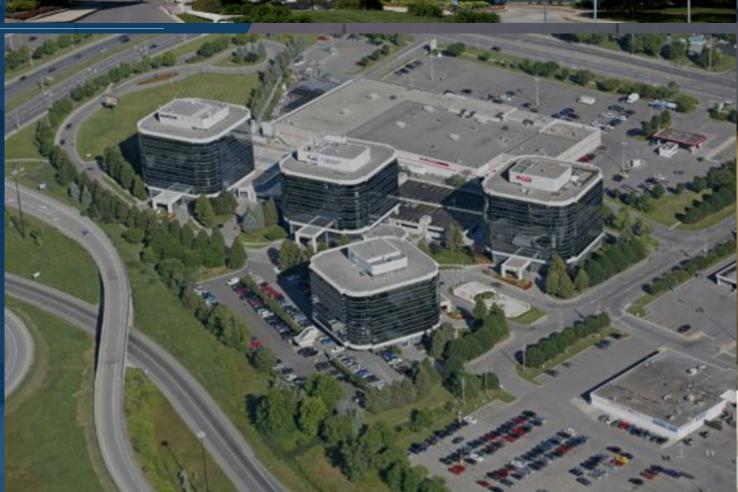

# OTTAWA DATA CENTER

14,805 SF / 2.5 MW 1410 Blair Towers Place, Gloucester, ON K1J 9B9 Ottawa



FOR MORE INFORMATION, PLEASE CONTACT:

#### **RANDOLPH BORRON\***

Vice Chairman +1 416 908 2474 randy.borron@cushwake.com

#### **ALAIN DESMARAIS\*\***

**Executive Vice President** +1 613 795 9001 adesmarais@cwottawa.com

#### **BRAD HENDERSON\*\***

**Managing Director** +1 416 992 8956 Brad.henderson@cushwake.com

MICHAEL BORRON\*\*
Broker - Associate Vice President +1 416 571 2474 michael.borron@cushwake.com

\*Sales Representative, \*\* Broker







#### **GLOBAL CONNECTIVITY**

### **Data Center Highlights**

- State of the art data center
- 2.5 MW of power available, 14,805 square feet
- Fully built-out Data Hall
- Current Carriers providing high speed fiber optics: Bell, Zayo, Rogers & TELUS

- One 1500 kW and two 800 kW generators in place
- Third Floor 14,805 SF
- Basement 4,621 SF
- The building is fed from a 2.5MW Hydro Ottawa Transformer which in turn feeds a 3000A main switchboard.
- 24 Hours security system

# **Leasing Details**

• Net Rent \$17.50

**Additional Rent** \$18.45 (estimated for 2022)

Long Term Lease Available
 15 years plus

Cooperating brokers offered a selling fee of 4% of gross rent, subject to the terms of the listing agreement.

## **Third Floor**













#### **GLOBAL CONNECTIVITY**

# **Exis