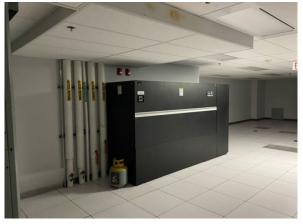

### **Data Center Highlights**

- State of the art data center
- 2.5 MW of power available, 14,805 square feet
- Fully built-out Data Hall
- Current Carriers providing high speed fiber optics: Bell, Zayo, Rogers & TELUS

- One 1500 kW and two 800 kW generators in place
- Third Floor 14,805 SF
- Basement 4,621 SF
- The building is fed from a 2.5MW Hydro Ottawa Transformer which in turn feeds a 3000A main switchboard.
- 24 Hours security system

## **Third Floor**