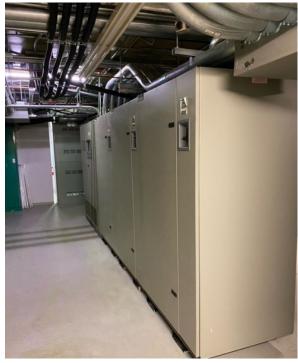

# **Existing Infrastructure**

- Seven transfer switches,
- Three Uninterrupted Power Supply units up to 400kW size,

- Two 800kW diesel generators, c/w enclosure,
- One 150kW diesel generator, c/w enclosure,
- Three 1200 Amp, 600 Volt switchboards,
- Two 1000 Amp, 600 Volt distribution panels,
- Two 600 Amp, 600 Volt distribution panels,
- Two 400 Amp, 600 Volt distribution panels,
- Two 225 Amp, 600 Volt distribution panels,
- Nine 200 kVA Power Distribution Transformer Units (PDUs),
- · Twenty miscellaneous branch panels,
- Ten miscellaneous 30 to 75 kVA transformers,
- Miscellaneous splitters, junction boxes, pull boxes and all associated cabling and raceways,
- Thirty to Forty mechanical cooling and pumping equipment items (AC units, Condensing units, Split units, Dry Coolers, pumps, etc.)