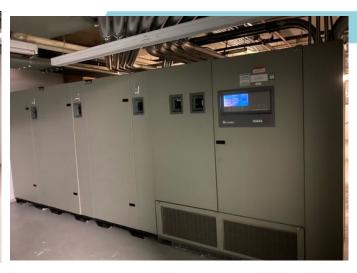

# **Existing Infrastructure**

- Seven transfer switches,
- Three Uninterrupted Power Supply units up to 400kW size,

- Two 800kW diesel generators, c/w enclosure,
- One 150kW diesel generator, c/w enclosure,
- Three 1200 Amp, 600 Volt switchboards,
- Two 1000 Amp, 600 Volt distribution panels,
- Two 600 Amp, 600 Volt distribution panels,
- Two 400 Amp, 600 Volt distribution panels,
- Two 225 Amp, 600 Volt distribution panels,
- Nine 200 kVA Power Distribution Transformer Units (PDUs),
- · Twenty miscellaneous branch panels,
- Ten miscellaneous 30 to 75 kVA transformers,
- Miscellaneous splitters, junction boxes, pull boxes and all associated cabling and raceways,
- Thirty to Forty mechanical cooling and pumping equipment items (AC units, Condensing units, Split units, Dry Coolers, pumps, etc.)