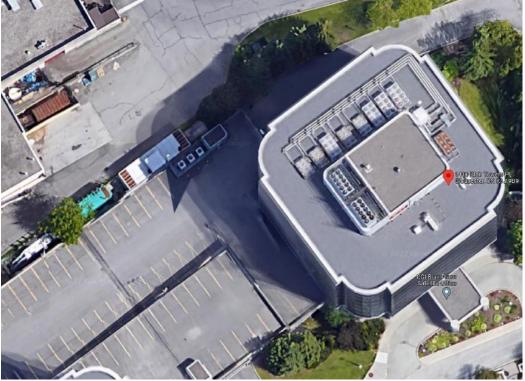

# OTTAWA DATA CENTER

14,805 SF / 2.5 MW 1410 Blair Towers Place, Gloucester, ON K1J 9B9 Ottawa

FOR MORE INFORMATION, PLEASE CONTACT:

### **Data Center Highlights**

- State of the art data center
- 2.5 MW of power available, 14,805 square feet
- Fully built-out Data Hall
- Current Carriers providing high speed fiber optics: Bell, Zayo, Rogers & TELUS

- One 1500 kW and two 800 kW generators in place
- Third Floor 14,805 SF
- Basement 4,621 SF
- The building is fed from a 2.5MW Hydro Ottawa Transformer which in turn feeds a 3000A main switchboard.
- 24 Hours security system