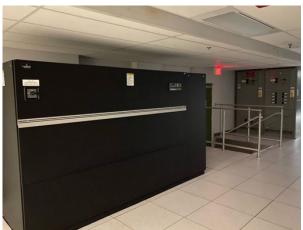

ake.com

\*Sales Representative, \*\* Broker







#### **GLOBAL CONNECTIVITY**

### **Data Center Highlights**

- State of the art data center
- 2.5 MW of power available, 14,805 square feet
- Fully built-out Data Hall
- Current Carriers providing high speed fiber optics: Bell, Zayo, Rogers & TELUS

- One 1500 kW and two 800 kW generators in place
- Third Floor 14,805 SF
- Basement 4,621 SF
- The building is fed from a 2.5MW Hydro Ottawa Transformer which in turn feeds a 3000A main switchboard.
- 24 Hours security system

# **Leasing Details**

• Net Rent \$17.50

**Additional Rent** \$18.45 (estimated for 2022)

Long Term Lease Available
 15 years plus

Cooperating brokers offered a selling fee of 4% of gross rent, subject to the terms of the listing agreement.

## **Third Floor**













#### **GLOBAL CONNECTIVITY**

# **Existing Infrastructure**

- Seven transfer switches,
- Three Uninterrupted Power Supply units up to 400kW size,

- Two 800kW diesel generators, c/w enclosure,
- One 150kW diesel generator, c/w enclosure,
- Three 1200 Amp, 600 Volt switchboards,
- Two 1000 Amp, 600 Volt distribution panels,
- Two 600 Amp, 600 Volt distribution panels,
- Two 400 Amp, 600 Volt distribution panels,
- Two 225 Amp, 600 Volt distribution panels,
- Nine 200 kVA Power Distribution Transformer Units (PDUs),
- · Twenty miscellaneous branch panels,
- Ten miscellaneous 30 to 75 kVA transformers,
- Miscellaneous splitters, junction boxes, pull boxes and all associated cabling and raceways,
- Thirty to Forty mechanical cooling and pumping equipment items (AC units, Condensing un