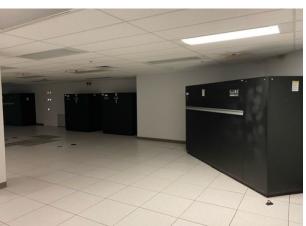

### **Data Center Highlights**

- State of the art data center
- 2.5 MW of power available, 14,805 square feet
- Fully built-out Data Hall
- Current Carriers providing high speed fiber optics: Bell, Zayo, Rogers & TELUS

- One 1500 kW and two 800 kW generators in place
- Third Floor 14,805 SF
- Basement 4,621 SF
- The building is fed from a 2.5MW Hydro Ottawa Transformer which in turn feeds a 3000A main switchboard.
- 24 Hours security system

## **Third Floor**