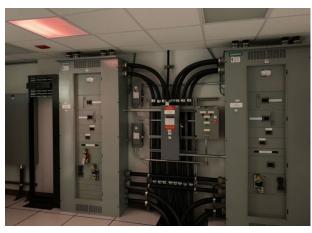

# **Existing Infrastructure**

- Seven transfer switches,
- Three Uninterrupted Power Supply units up to 400kW size,

- Two 800kW diesel generators, c/w enclosure,
- One 150kW diesel generator, c/w enclosure,
- Three 1200 Amp, 600 Volt switchboards,
- Two 1000 Amp, 600 Volt distribution panels,
- Two 600 Amp, 600 Volt distribution panels,
- Two 400 Amp, 600 Volt distribution panels,
- Two 225 Amp, 600 Volt distribution panels,
- Nine 200 kVA Power Distribution Transformer Units (PDUs),
- · Twenty miscellaneous branch panels,
- Ten miscellaneous 30 to 75 kVA transformers,
- Miscellaneous splitters, junction boxes, pull boxes and all associated cabling and raceways,
- Thirty to Forty mechanical cooling and pumping equipment items (AC units, Condensing units, Split units, Dry Coolers, pumps, etc.)