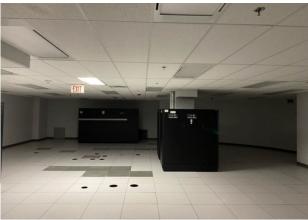

hwake.com

\*Sales Representative, \*\* Broker







#### **GLOBAL CONNECTIVITY**

### **Data Center Highlights**

- State of the art data center
- 2.5 MW of power available, 14,805 square feet
- Fully built-out Data Hall
- Current Carriers providing high speed fiber optics: Bell, Zayo, Rogers & TELUS

- One 1500 kW and two 800 kW generators in place
- Third Floor 14,805 SF
- Basement 4,621 SF
- The building is fed from a 2.5MW Hydro Ottawa Transformer which in turn feeds a 3000A main switchboard.
- 24 Hours security system

# **Leasing Details**

• Net Rent \$17.50

**Additional Rent** \$18.45 (estimated for 2022)

Long Term Lease Available
 15 years plus

Cooperating brokers offered a selling fee of 4% of gross rent, subject to the terms of the listing agreement.

## **Third Floor**













#### **GLOBAL CONNECTIVITY**

# **Existing Infrastructure**

- Seven transfer switches,
- Three Uninterrupted Power Supply units up to 400kW size,

- Two 800kW diesel generators, c/w enclosure,
- One 150kW diesel generator, c/w enclosure,
- Three 1200 Amp, 600 Volt switchboards,
- Two 1000 Amp, 600 Volt distribution panels,
- Two 600 Amp, 600 Volt distribution panels,
- Two 400 Amp, 600 Volt distribution panels,
- Two 225 Amp, 600 Volt distribution panels,
- Nine 200 kVA Power Distribution Transformer Units (PDUs),
- · Twenty miscellaneous branch panels,
- Ten miscellaneous 30 to 75 kVA transformers,
- Miscellaneous splitters, junction boxes, pull boxes and all associated cabling and raceways,
- Thirty to Forty mechanical cooling and pumping equipment items (AC units, Condensing