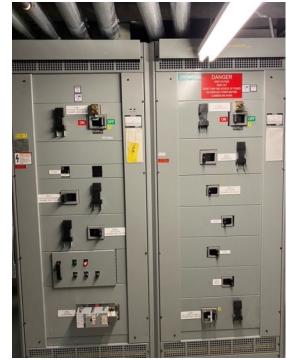

# **Existing Infrastructure**

- Seven transfer switches,
- Three Uninterrupted Power Supply units up to 400kW size,

- Two 800kW diesel generators, c/w enclosure,
- One 150kW diesel generator, c/w enclosure,
- Three 1200 Amp, 600 Volt switchboards,
- Two 1000 Amp, 600 Volt distribution panels,
- Two 600 Amp, 600 Volt distribution panels,
- Two 400 Amp, 600 Volt distribution panels,
- Two 225 Amp, 600 Volt distribution panels,
- Nine 200 kVA Power Distribution Transformer Units (PDUs),
- · Twenty miscellaneous branch panels,
- Ten miscellaneous 30 to 75 kVA transformers,
- Miscellaneous splitters, junction boxes, pull boxes and all associated cabling and raceways,
- Thirty to Forty mechanical cooling and pumping equipment items (AC units, Condensing units, Split units, Dry Coolers, pumps, etc.)