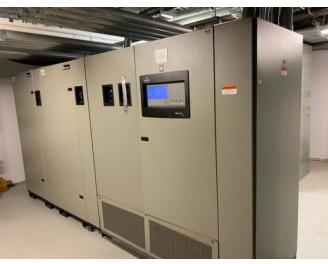

# **Existing Infrastructure**

- Seven transfer switches,
- Three Uninterrupted Power Supply units up to 400kW size,

- Two 800kW diesel generators, c/w enclosure,
- One 150kW diesel generator, c/w enclosure,
- Three 1200 Amp, 600 Volt switchboards,
- Two 1000 Amp, 600 Volt distribution panels,
- Two 600 Amp, 600 Volt distribution panels,
- Two 400 Amp, 600 Volt distribution panels,
- Two 225 Amp, 600 Volt distribution panels,
- Nine 200 kVA Power Distribution Transformer Units (PDUs),
- · Twenty miscellaneous branch panels,
- Ten miscellaneous 30 to 75 kVA transformers,
- Miscellaneous splitters, junction boxes, pull boxes and all associated cabling and raceways,
- Thirty to Forty mechanical cooling and pumping equipment items (AC units, Condensing units, Split units, Dry Coolers, pumps, etc.)