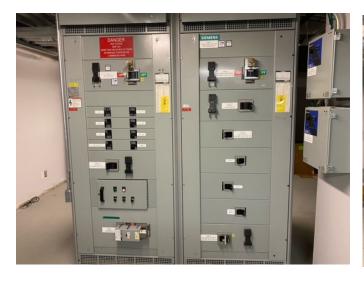

# **Existing Infrastructure**

- Seven transfer switches,
- Three Uninterrupted Power Supply units up to 400kW size,

- Two 800kW diesel generators, c/w enclosure,
- One 150kW diesel generator, c/w enclosure,
- Three 1200 Amp, 600 Volt switchboards,
- Two 1000 Amp, 600 Volt distribution panels,
- Two 600 Amp, 600 Volt distribution panels,
- Two 400 Amp, 600 Volt distribution panels,
- Two 225 Amp, 600 Volt distribution panels,
- Nine 200 kVA Power Distribution Transformer Units (PDUs),
- · Twenty miscellaneous branch panels,
- Ten miscellaneous 30 to 75 kVA transformers,
- Miscellaneous splitters, junction boxes, pull boxes and all associated cabling and raceways,
- Thirty to Forty mechanical cooling and pumping equipment items (AC units, Condensing units, Split units, Dry Coolers, pumps, etc.)