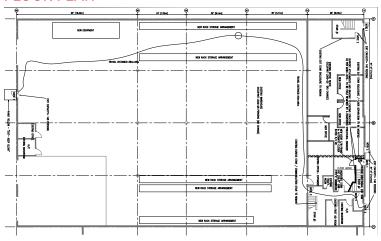

## FEATURES

- 2 x Dock level Positions
- Oversized Grade Loading (14'x7')
- 5 ton traveling crane system
- 26' clear ceiling height in warehouse area
- 400amp 600volt,
  3 phase power
- Shipping office with WC

# **UNIT 101**

| Warehouse           | 14,796 SF |
|---------------------|-----------|
| Ground floor office | 2,947 SF  |
| Mezzanine office    | 2,947 SF  |
| TOTAL               | 20,690 SF |