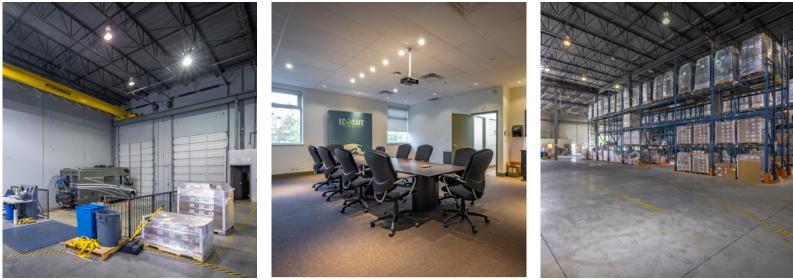

## FEATURES

- 2 x Dock level Positions
- Oversized Grade Loading (14'x7')
- 5 ton traveling crane system
- 26' clear ceiling height in warehouse area
- 400amp 600volt,
  3 phase power
- Shipping office with WC

#### AVAILABILITY Immediate

Skylights

ESFR Sprinklers

• Executive offices

office improvements

Multiple boardrooms

Complete kitchen &

Ample parking

• First in class

lunch room

Immediate

Rick Dhanda Personal Real Estate Corporation Vice President, Industrial +1 604 640 5816 rick.dhanda@ca.cushwake.com