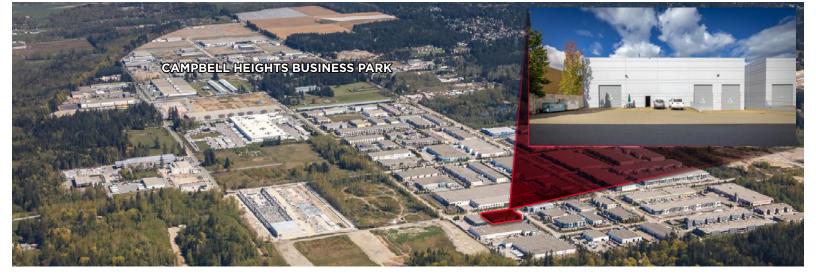

## LOCATION

The subject property is situated on 1.94 Acres, located on 22nd Avenue one block west of 192nd Street in Campbell Heights Business Park in South Surrey. Campbell Heights is well known as one of the most successful and well planned business parks in the Lower Mainland. Its central location provides easy access to Highways 99, 91, 15 (Pacific Highway), 10 (56th Avenue) and Highway 1. In addition, the US border crossing is only minutes away. Multiple truck routes allow for easy access and egress to Campbell Heights.

## **PROPERTY PHOTO**