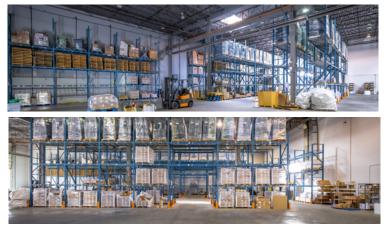

## FEATURES

- 2 x Dock level Positions
- Oversized Grade Loading (14'x7')
- 5 ton traveling crane system
- 26' clear ceiling height in warehouse area
- 400amp 600volt,
  3 phase power
- Shipping office with WC

# **UNIT 101**

| Warehouse           | 14,796 SF |
|---------------------|-----------|
| Ground floor office | 2,947 SF  |
| Mezzanine office    | 2,947 SF  |
| TOTAL               | 20,690 SF |