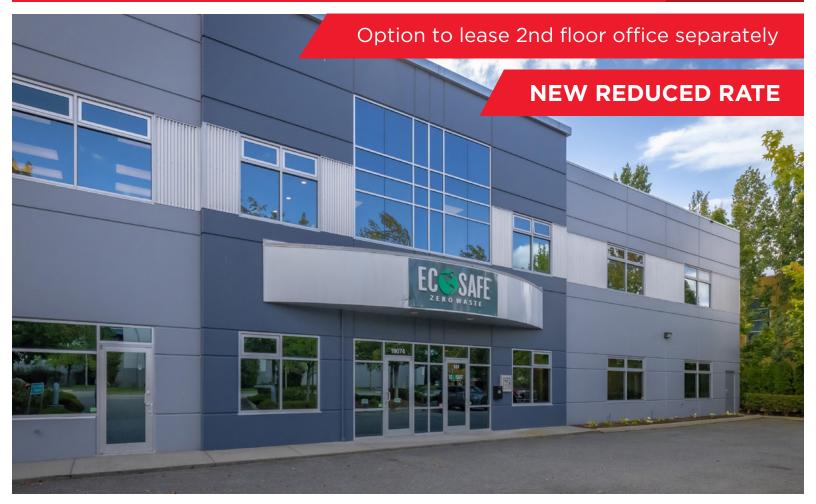

## LOCATION

The subject property is situated on 1.94 Acres, located on 22nd Avenue one block west of 192nd Street in Campbell Heights Business Park in South Surrey. Campbell Heights is well known as one of the most successful and well planned business parks in the Lower Mainland. Its central location provides easy access to Highways 99, 91, 15 (Pacific Highway), 10 (56th Avenue) and Highway 1. In addition, the US border crossing is only minutes away. Multiple truck routes allow for easy access and egress to Campbell Heights.

# LEASE RATE

<del>\$22.00</del> PSF, net **\$17.95** 

## **PROPERTY PHOTO**