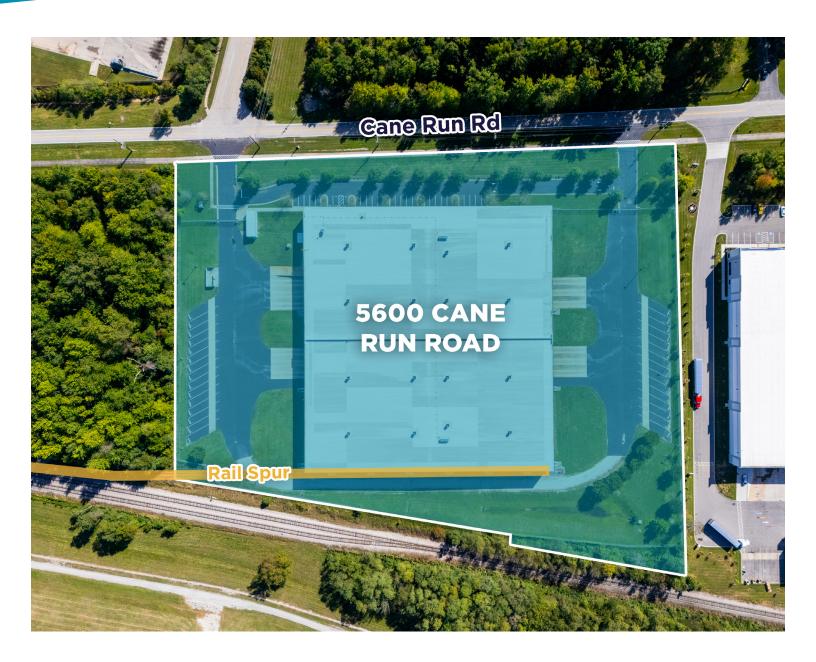

## RAIL-SERVED DISTRIBUTION CENTER 5600 CANE RUN ROAD

LOUISVILLE, KY 40258

150,000 SF AVAILABLE 12 DOCK DOORS

**RAIL-SERVED** 

FOREIGN TRADE ZONE

**ROBERT B. WALKER, SIOR, CCIM** 

Senior Director +1 502 719 3254 rwalker@commercialkentucky.com **JAKE F. MILLS, SIOR** 

## **PROPERTY FEATURES**

| SPECS           |                                             |
|-----------------|---------------------------------------------|
| SQUARE FOOTAGE  | 150,000 sf                                  |
| OFFICE SPACE    | 1,942 sf                                    |
| ZONING          | M-3                                         |
| CLEAR HEIGHT    | 26'                                         |
| COLUMN SPACING  | 50' x 50' typical<br>62.5' x 50' speed bays |
| LOADING DOCKS   | 12                                          |
| DRIVE-IN DOORS  | 1 (12' × 14')                               |
| RAIL DOORS      | 6                                           |
| AMPS            | 1,200 amps                                  |
| VOLTS           | 480 volts                                   |
| PHASE           | 3-phase                                     |
| SPRINKLERS      | Wet                                         |
| CAR PARKING     | 28 spaces                                   |
| TRAILER PARKING | 30 spaces                                   |