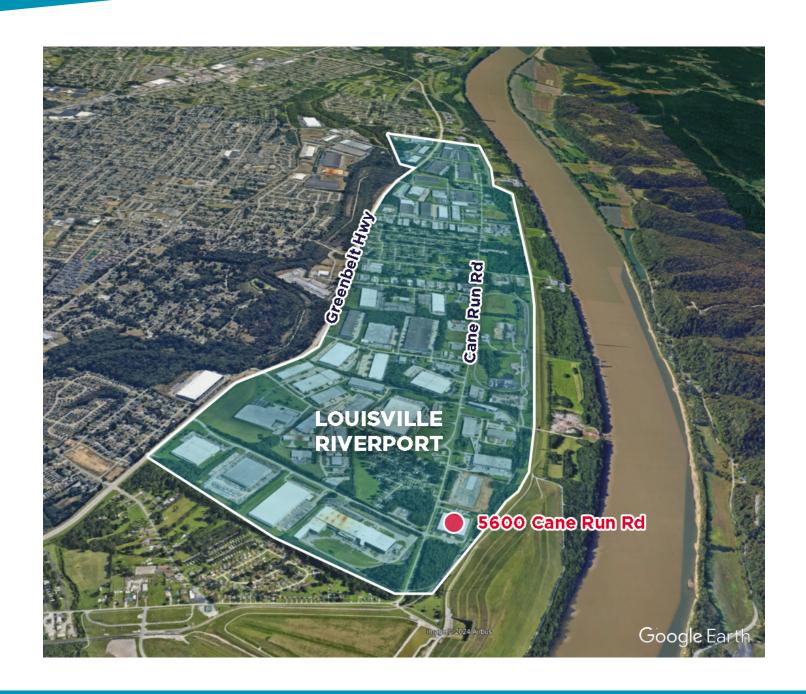

## RAIL-SERVED DISTRIBUTION CENTER 5600 CANE RUN ROAD

LOUISVILLE, KY 40258

150,000 SF AVAILABLE 12 DOCK DOORS

**RAIL-SERVED** 

FOREIGN TRADE ZONE

**ROBERT B. WALKER, SIOR, CCIM** 

Senior Director +1 502 719 3254 rwalker@commercialkentucky.com **JAKE F. MILLS, SIOR** 