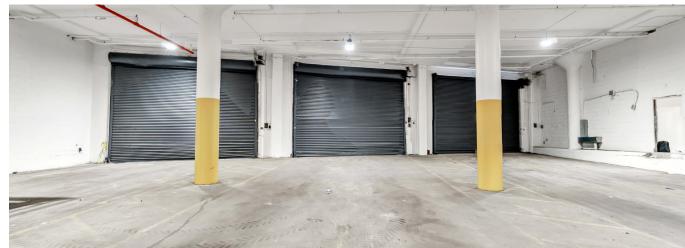

#### >> LOADING AREAS

UPGRADE TO THE DOCK PACKAGES INCLUDING NEW DOORS, BUMPERS, MECHANICAL LEVELERS, TRAFFIC COATINGS, & BUILDING PROTECTION