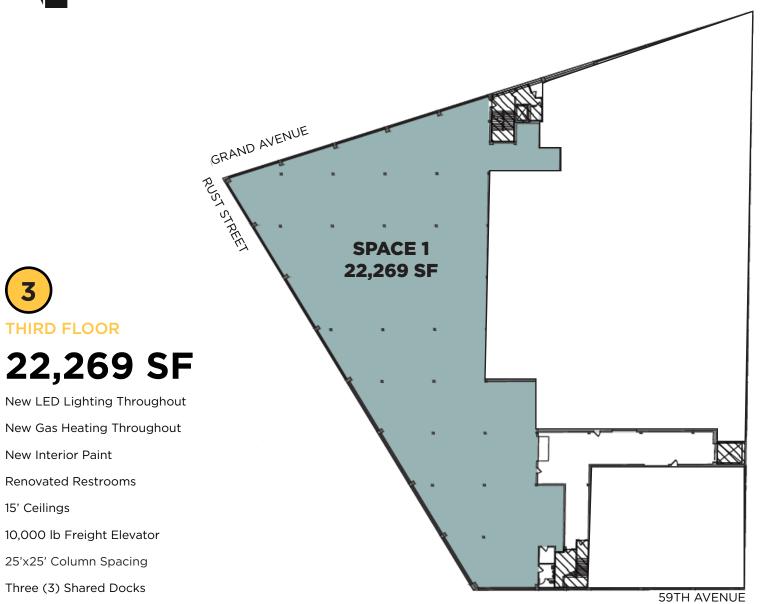

## 22,269 SF AVAILABLE FOR LEASE

PRIME DISTRIBUTION, STORAGE & MANUFACTURING FACILITY AVAILABLE

#### >> HVAC

1 (8,000 LB) PASSENGER 1 (10,000 LB) FREIGHT GAS - HEAT

#### >> COLUMN SPACING

25' X 25'