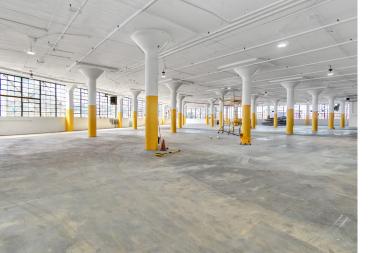

#### >> LED LIGHTING

NEW ROOF AND SOLAR PANELS INSTALLED

NEW EXTERIOR & INTERIOR EFFICIENT LIGHTING

#### >> COLUMN SPACING

25' X 25'