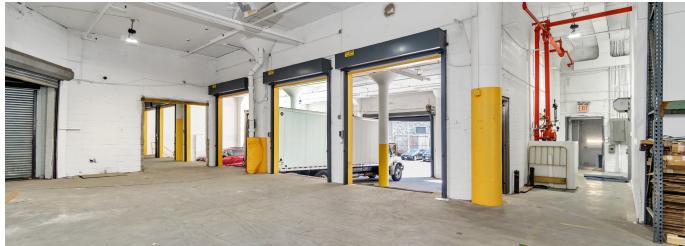

## 22,269 SF AVAILABLE FOR LEASE

PRIME DISTRIBUTION, STORAGE & MANUFACTURING FACILITY AVAILABLE

### PLEASE INQUIRE FOR MORE DETAILS

Passenger & Freight Elevator Access

Ν

#### >> LOADING AREAS

UPGRADE TO THE DOCK PACKAGES INCLUDING NEW DOORS, BUMPERS, MECHANICAL LEVELERS, TRAFFIC COATINGS, & BUILDING PROTECTION

#### >> ELEVATOR

#### >> HVAC

1 (8,000 LB) PASSENGER 1 (10,000 LB) FREIGHT GAS - HEAT

#### >> COLUMN SPACING

25' X 25'