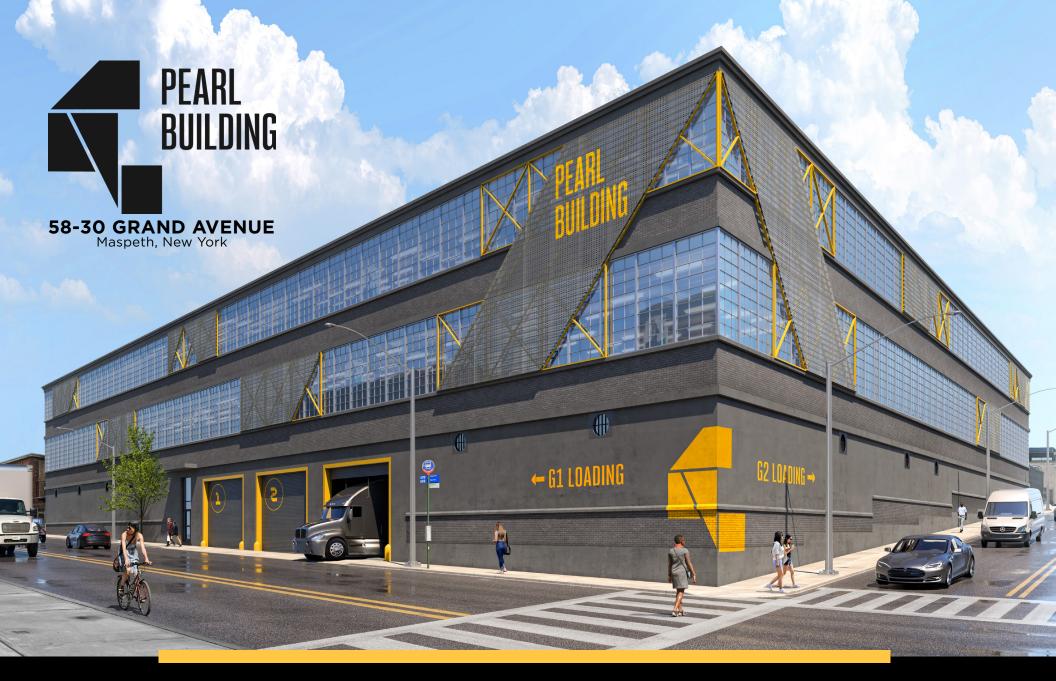

## 22,269 SF AVAILABLE FOR LEASE

PRIME DISTRIBUTION, STORAGE & MANUFACTURING FACILITY AVAILABLE

Bayonne

nd

 NEAREST LIE ENTRANCE RAMP: 1.0 MILE VIA MAURICE AVE

PEARL BUILDING