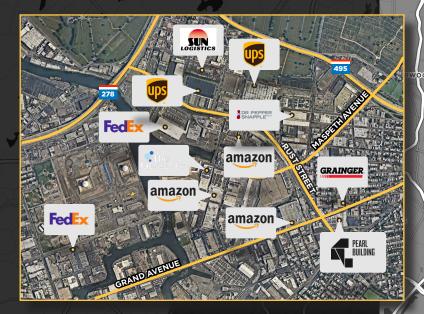

Bayonne

nd

 NEAREST LIE ENTRANCE RAMP: 1.0 MILE VIA MAURICE AVE

PEARL BUILDING