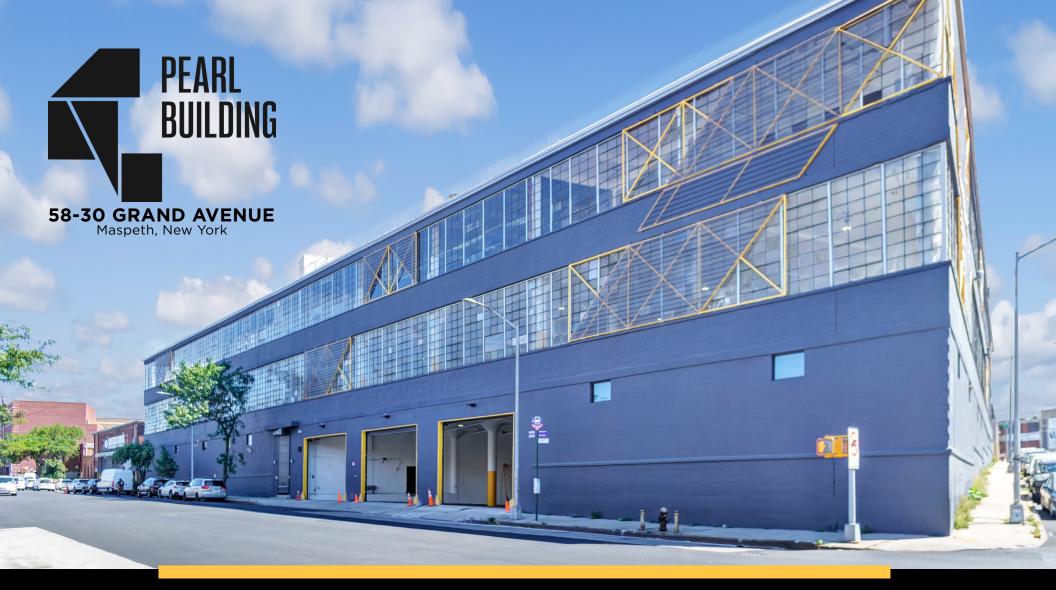

## 22,269 SF AVAILABLE FOR LEASE

PRIME DISTRIBUTION, STORAGE & MANUFACTURING FACILITY AVAILABLE

Bayonne

nd

 NEAREST LIE ENTRANCE RAMP: 1.0 MILE VIA MAURICE AVE

PEARL BUILDING