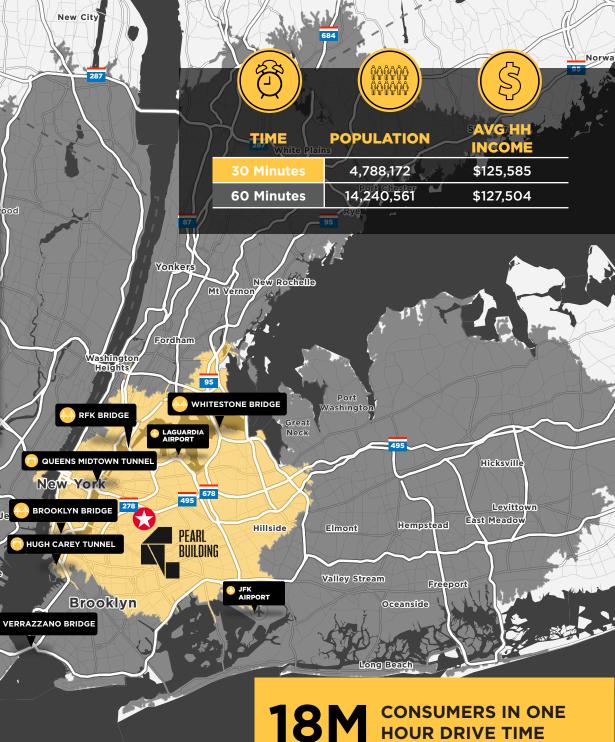

# DRIVE TIME & DEMOGRAPHICS

| DRIVE DISTANCES |                                                  |                                                                                                                                              |
|-----------------|--------------------------------------------------|----------------------------------------------------------------------------------------------------------------------------------------------|
| 5.2 Miles       | Queens<br>Midtown<br>Tunnel                      | 3.6 Miles                                                                                                                                    |
| 5.7 Miles       | Queensboro<br>Bridge                             | 3.8 Miles                                                                                                                                    |
| 8.6 Miles       | Manhattan<br>Bridge                              | 5.2 Miles                                                                                                                                    |
| 9.5 Miles       | Barclays<br>Center                               | 6.3 Miles                                                                                                                                    |
| 14.3 Miles      | Hugh Carey<br>Tunnel                             | 9.3 Miles                                                                                                                                    |
|                 | 5.2 Miles<br>5.7 Miles<br>8.6 Miles<br>9.5 Miles | 5.2 MilesQueens<br>Midtown<br>Tunnel5.7 MilesQueensboro<br>Bridge8.6 MilesManhattan<br>Bridge9.5 MilesBarclays<br>Center14 3 MilesHugh Carey |

Bayonne

nd

 NEAREST LIE ENTRANCE RAMP: 1.0 MILE VIA MAURICE AVE

PEARL BUILDING