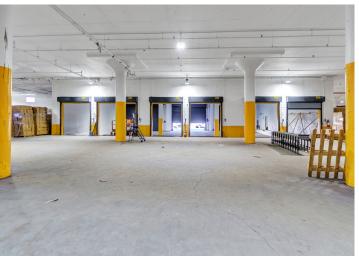

## 22,269 SF AVAILABLE FOR LEASE

PRIME DISTRIBUTION, STORAGE & MANUFACTURING FACILITY AVAILABLE

#### >> LOADING AREAS

UPGRADE TO THE DOCK PACKAGES INCLUDING NEW DOORS, BUMPERS, MECHANICAL LEVELERS, TRAFFIC COATINGS, & BUILDING PROTECTION