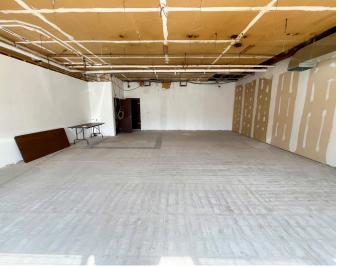

## **ABOUT THE PROPERTY**

This bright, open space offers a blank canvas, perfect for a variety of retail, medical, or office purposes

| UNIT | AVAILABLE SPACE | ASKING RENT     | ADDITIONAL RENT    |
|------|-----------------|-----------------|--------------------|
| 102  | 1,118 SF        | \$24.00 PSF Net | \$10.56 PSF (2024) |