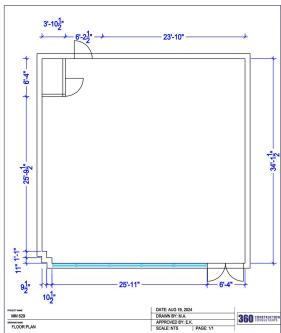

## **ABOUT THE PROPERTY**

This bright, open space offers a blank canvas, perfect for a variety of retail, medical, or office purposes

| UNIT | AVAILABLE SPACE | ASKING RENT     | ADDITIONAL RENT    |
|------|-----------------|-----------------|--------------------|
| 102  | 1,118 SF        | \$24.00 PSF Net | \$10.56 PSF (2024) |