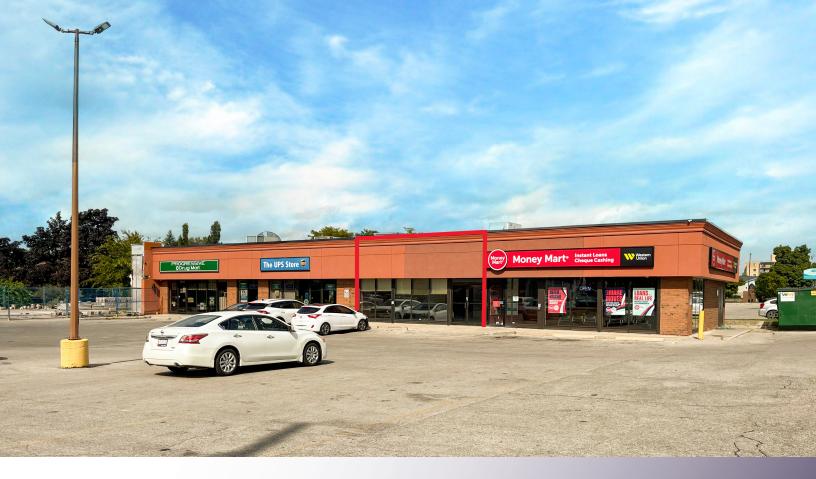

## RETAIL SPACE | FOR SUBLEASE

## **1326** HURON STREET UNIT 102

London, ON N5V 2E2

## **ABOUT THE PROPERTY**

This bright, open space offers a blank canvas, perfect for a variety of retail, medical, or office purposes

| UNIT | AVAILABLE SPACE | ASKING RENT     | ADDITIONAL RENT    |
|------|-----------------|-----------------|--------------------|
| 102  | 1,118 SF        | \$24.00 PSF Net | \$10.56 PSF (2024) |