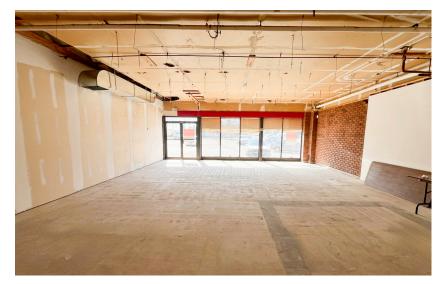

## **ABOUT THE PROPERTY**

This bright, open space offers a blank canvas, perfect for a variety of retail, medical, or office purposes

| UNIT | AVAILABLE SPACE | ASKING RENT     | ADDITIONAL RENT    |
|------|-----------------|-----------------|--------------------|
| 102  | 1,118 SF        | \$24.00 PSF Net | \$10.56 PSF (2024) |