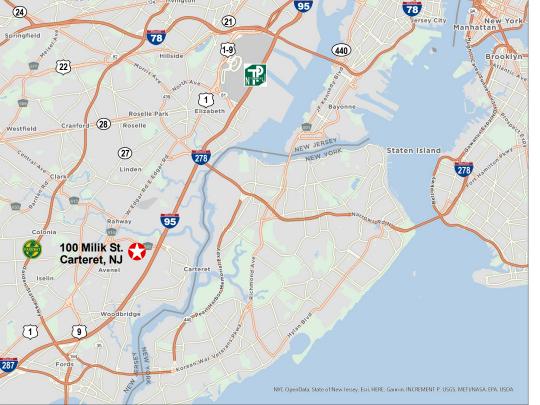

### **ACCESS POINTS**

### 1 Mile

FROM EXIT 12 ON THE NJ TURNPIKE (I-95)

#### 10 Miles

TO NEWARK LIBERTY INTERNATIONAL AIRPORT

#### 14 Miles

TO PORT NEWARK

#### 21 Miles

TO MANHATTAN

### 23 Miles

TO BROOKLYN