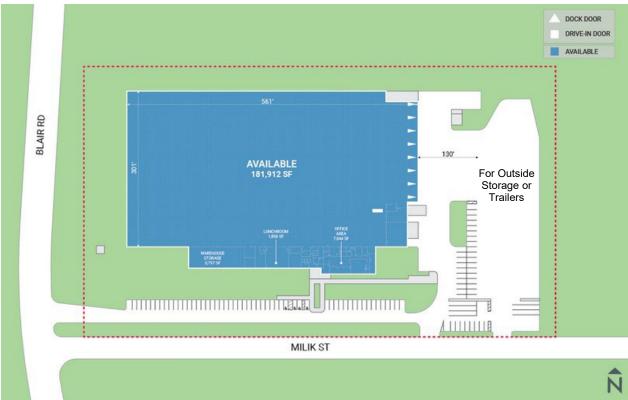

## **181,912 SF FOR LEASE**

100 Milik Street Carteret, NJ 07008

TOTAL BUILDING SF **181,912** 

AVAILABLE SF **181,912** 

OFFICE SF +/- 7,750

CLEAR HEIGHT **20'** 

COLUMN SPACING **60' x 20'** 

DOCK DOORS

16

DRIVE-IN DOORS

TRAILER PARKING **60** 

CAR PARKING **56** 