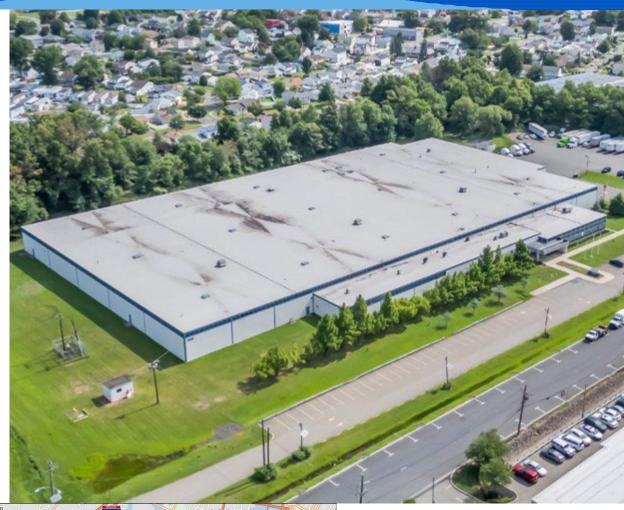

## **181,912 SF FOR LEASE**

100 Milik Street Carteret, NJ 07008

TOTAL BUILDING SF **181,912** 

AVAILABLE SF **181,912** 

OFFICE SF +/- 7,750

CLEAR HEIGHT **20'** 

COLUMN SPACING **60' x 20'** 

DOCK DOORS

16

DRIVE-IN DOORS

TRAILER PARKING **60** 

CAR PARKING **56** 