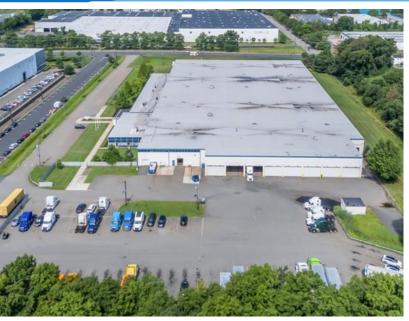

## **181,912 SF FOR LEASE**

100 Milik Street Carteret, NJ 07008

TOTAL BUILDING SF **181,912** 

AVAILABLE SF **181,912** 

OFFICE SF +/- 7,750

CLEAR HEIGHT **20'** 

COLUMN SPACING **60' x 20'** 

DOCK DOORS

16

DRIVE-IN DOORS

TRAILER PARKING **60** 

CAR PARKING **56** 