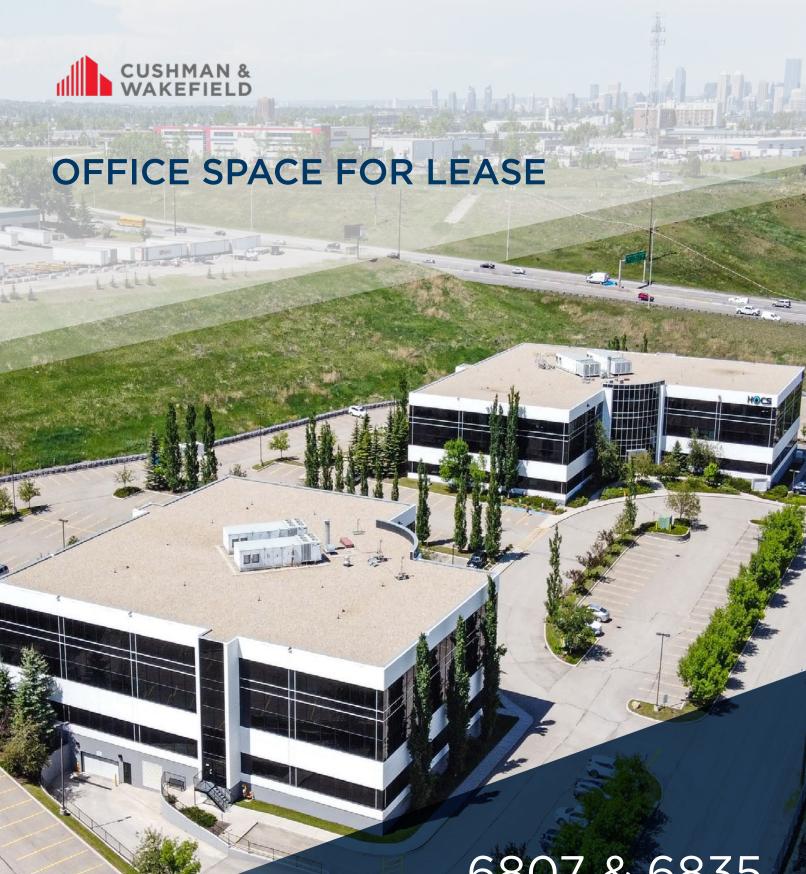

6807 & 6835
Railway Street SE
Calgary, AB



#### 6807 Railway Street SE

Suite 200: 5,000 sf - 26,326 sf (multiple demising options) Suite 300: 5,000 sf - 19,648 sf (multiple demising options)

Availability: Suite 200 - May 2026 Suite 300 - August 2025

#### 6835 Railway Street SE

Suite 320: 1,823 sf

Availability: Immediately

Operating Costs: \$14.87 psf (est. 2025)

Lease Rates: Market Lease Rates

Underground & Surface Parking Ratio:

1 per 295 sf

Underground Parking Rates: \$150.00 per stall, per month



# 6807 Railway Street SE

**Floor plan** | Suite 200: 5,000 sf - 26,326 sf (demisable)



## 6807 Railway Street SE

**Floor plan** | Suite 300: 5,000 sf - 19,648 sf (demisable)











## 6835 Railway Street SE Floor plan | Suite 210: 5,622 sf (show suite) LEASED



## 6835