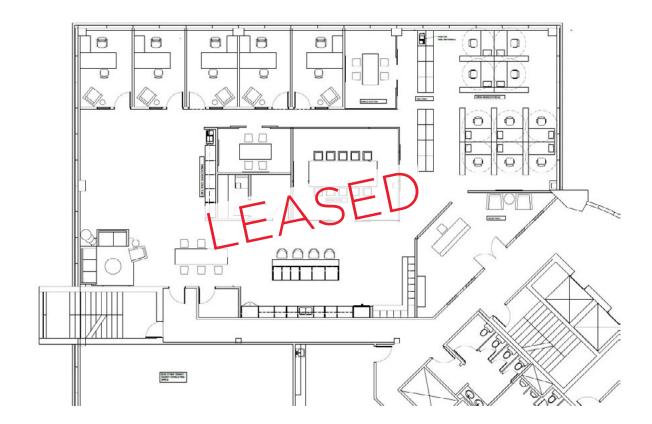

6807 & 6835
Railway Street SE
Calgary, AB



#### 6807 Railway Street SE

Suite 200: 5,000 sf - 26,326 sf (multiple demising options) Suite 300: 5,000 sf - 19,648 sf (multiple demising options)

Availability: Suite 200 - May 2026 Suite 300 - August 2025

#### 6835 Railway Street SE

Suite 320: 1,823 sf

Availability: Immediately

Operating Costs: \$14.87 psf (est. 2025)

Lease Rates: Market Lease Rates

Underground & Surface Parking Ratio:

1 per 295 sf

Underground Parking Rates: \$150.00 per stall, per month



# 6807 Railway Street SE

**Floor plan** | Suite 200: 5,000 sf - 26,326 sf (demisable)



## 6807 Railway Street SE

**Floor plan** | Suite 300: 5,000 sf - 19,648 sf (demisable)











## 6835 Railway Street SE Floor plan | Suite 210: 5,622 sf (show suite) LEASED



## 6835 Railway Street SE Floor plan | Suite 320: 1,823 sf

















erved. The information contained in this communication is strictly confidential. This information has been obtained from verified. NO WARRANTY OR REPRESENTATION, EXPRESS OR IMPLIED, IS MADE AS TO THE CONDITION OF THE PROPERTY 5 TO THE ACCURACY OR COMPLETENESS OF THE INFORMATION CONTAINED HEREIN, AND SAME IS SUBMITTED SUBJECT ENTAL OR OTHER CONDITIONS, WITHDRAWAL WITHOUT NOTICE, AND TO ANY SPECIAL LISTING CONDITIONS IMPOSED ONS, OPINIONS OR ESTIMATES ARE SUBJECT TO UNCERTAINTY AND DO NOT SIGNIFY CURRENT OR FUTURE PROPERTY