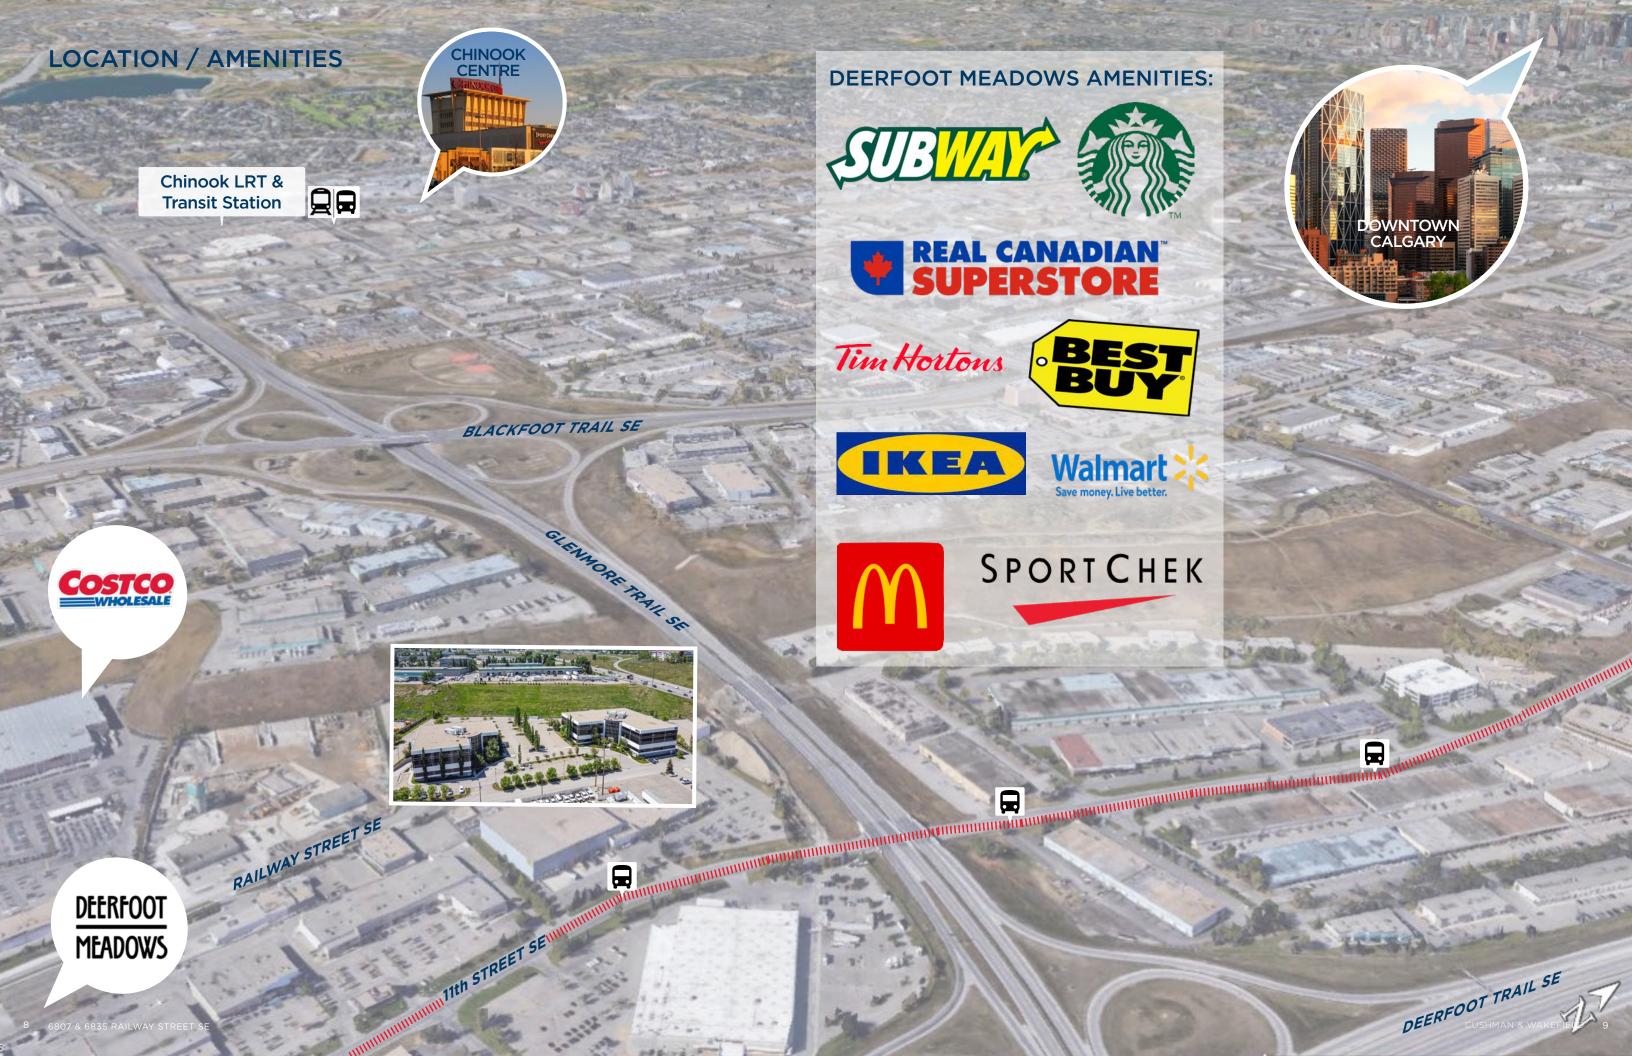

Street SE

Suite 200: 5,000 sf - 26,326 sf (multiple demising options) Suite 300: 5,000 sf - 19,648 sf (multiple demising options)

Availability: Suite 200 - May 2026 Suite 300 - August 2025

#### 6835 Railway Street SE

Suite 320: 1,823 sf

Availability: Immediately

Operating Costs: \$14.87 psf (est. 2025)

Lease Rates: Market Lease Rates

Underground & Surface Parking Ratio:

1 per 295 sf

Underground Parking Rates: \$150.00 per stall, per month



# 6807 Railway Street SE

**Floor plan** | Suite 200: 5,000 sf - 26,326 sf (demisable)



## 6807 Railway Street SE

**Floor plan** | Suite 300: 5,000 sf - 19,648 sf (demisable)











## 6835 Railway Street SE Floor plan | Suite 210: 5,622 sf (show suite) LEASED



## 6835 Railway Street SE Floor plan | Suite 320: 1,823 sf

















erved. The information contained in this communication is strictly confidential. This information has been obtained from verified. NO WARRANTY OR REPRESENTATION, EXPRESS OR IMPLIED, IS MADE AS TO THE CONDITION OF THE PROPERTY 5 TO THE ACCURACY OR COMPLETENESS OF THE INFORMATION CONTAINED HEREIN, AND SAME IS SUBMITTED SUBJECT ENTAL OR OTHER CONDITIONS, WITHDRAWAL WITHOUT NOTICE, AND TO ANY SPECIAL LISTING CONDITIONS IMPOSED ONS, OPINIONS OR ESTIMATES ARE SUBJECT TO UNCERTAINTY AND DO NOT SIGNIFY CURRENT OR FUTURE PROPERTY