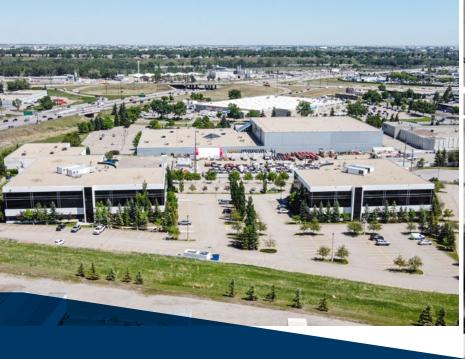

6807 & 6835
Railway Street SE
Calgary, AB



#### 6807 Railway Street SE

Suite 200: 5,000 sf - 26,326 sf (multiple demising options) Suite 300: 5,000 sf - 19,648 sf (multiple demising options)

Availability: Suite 200 - May 2026 Suite 300 - August 2025

#### 6835 Railway Street SE

Suite 320: 1,823 sf

Availability: Immediately

Operating Costs: \$14.87 psf (est. 2025)

Lease Rates: Market Lease Rates

Underground & Surface Parking Ratio:

1 per 295 sf

Underground Parking Rates: \$150.00 per stall, per month



# 6807 Railway Street SE

**Floor plan** | Suite 200: 5,000 sf - 26,326 sf (demisable)



## 6807 Railway Street SE

**Floor plan** | Suite 300: 5,000 sf - 19,648 sf (demisable)











## 6835 Railway Street SE Floor plan | Suite 210: 5,622 sf (show suite) LEASED



## 6835 Railway Street SE Floor plan | Suite 320: 1,823 sf

















erved. The information contained in this communication is strictly confidential. This information has been obtained from verified. NO WARRANTY OR REPRESENTATION, EXPRESS OR IMPLIED, IS MADE AS TO THE CONDITION OF THE PROPERTY 5 TO THE ACCURACY OR COMPLETENESS OF THE INFORMATION CONTAINED HEREIN, AND SAME IS SUBMITTED SUBJECT ENTAL OR OTHER CONDITIONS, WITHDRAWAL WITHOUT NOTICE, AND TO ANY SPECIAL LISTING CONDITIONS IMPOSED ONS, OPINIONS OR ESTIMATES ARE SUBJECT TO UNCERTAINTY AND DO NOT SIGNIFY CURRENT OR FUTURE PROPERTY