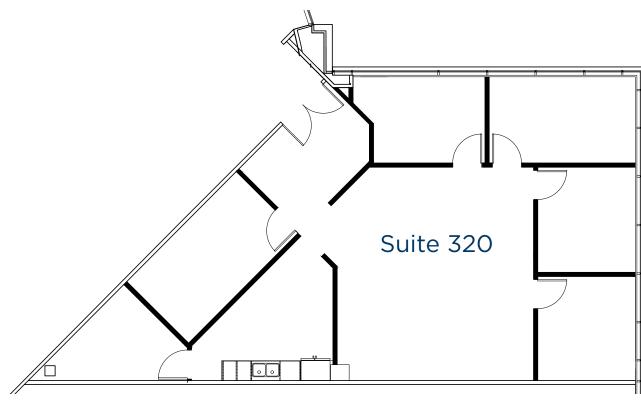

#### 6835 Railway Street SE

Suite 320: 1,823 sf

Availability: Immediately

Operating Costs: \$14.87 psf (est. 2025)

Lease Rates: Market Lease Rates

Underground & Surface Parking Ratio:

1 per 295 sf

Underground Parking Rates: \$150.00 per stall, per month

## 6835 Railway Street SE Floor plan | Suite 320: 1,823 sf

erved. The information contained in this communication is strictly confidential. This information has been obtained from verified. NO WARRANTY OR REPRESENTATION, EXPRESS OR IMPLIED, IS MADE AS TO THE CONDITION OF THE PROPERTY 5 TO THE ACCURACY OR COMPLETENESS OF THE INFORMATION CONTAINED HEREIN, AND SAME IS SUBMITTED SUBJECT ENTAL OR OTHER CONDITIONS, WITHDRAWAL WITHOUT NOTICE, AND TO ANY SPECIAL LISTING CONDITIONS IMPOSED ONS, OPINIONS OR ESTIMATES ARE SUBJECT TO UNCERTAINTY AND DO NOT SIGNIFY CURRENT OR FUTURE PROPERTY