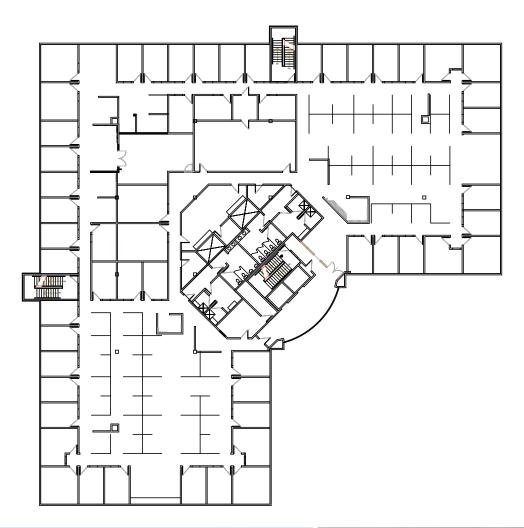

# 6807 Railway Street SE

**Floor plan** | Suite 200: 5,000 sf - 26,326 sf (demisable)