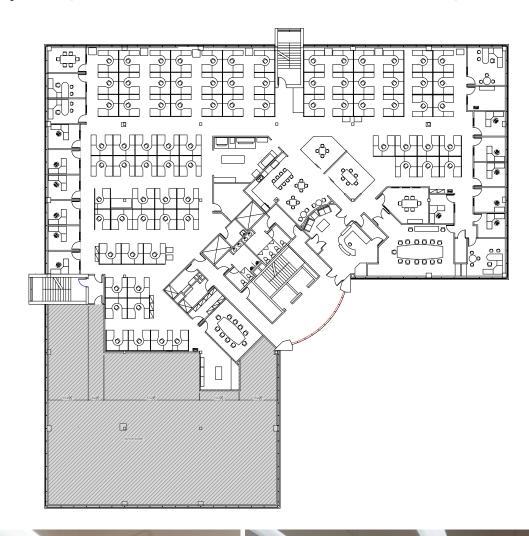

# 6807 Railway Street SE

**Floor plan** | Suite 200: 5,000 sf - 26,326 sf (demisable)

## 6807 Railway Street SE

**Floor plan** | Suite 300: 5,000 sf - 19,648 sf (demisable)

## 6835 Railway Street SE Floor plan | Suite 210: 5,622 sf (show suite) LEASED

## 6835 Railway Street SE Floor plan | Suite 320: 1,823 sf

erved. The information contained in this communication is strictly confidential. This information has been obtained from verified. NO WARRANTY OR REPRESENTATION, EXPRESS OR IMPLIED, IS MADE AS TO THE CONDITION OF THE PROPERTY 5 TO THE ACCURACY OR COMPLETENESS OF THE INFORMATION CONTAINED HEREIN, AND SAME IS SUBMITTED SUBJECT ENTAL OR OTHER CONDITIONS, WITHDRAWAL WITHOUT NOTICE, AND TO ANY SPECIAL LISTING CONDITIONS IMPOSED ONS, OPINIONS OR ESTIMATES ARE SUBJECT TO UNCERTAINTY AND DO NOT SIGNIFY CURRENT OR FUTURE PROPERTY