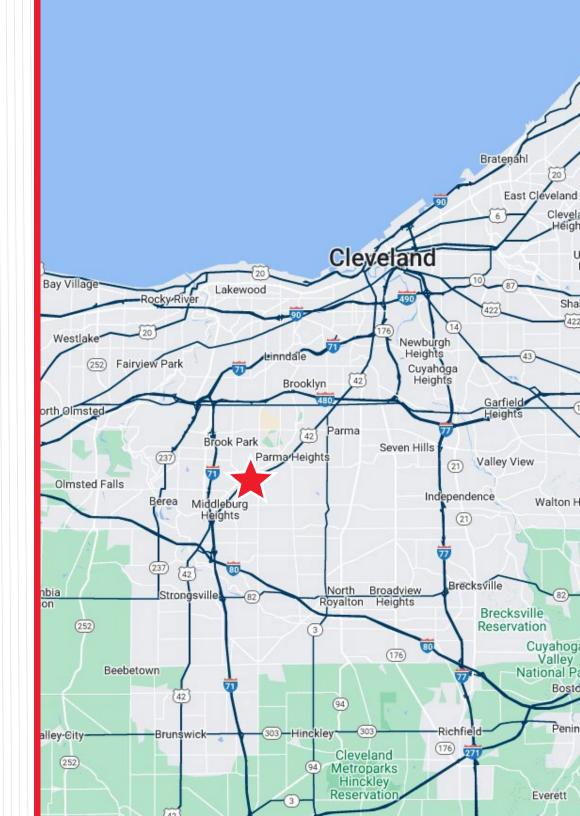

#### **HIGHLIGHTS**

- Great frontage and visibility along Pearl Road (21,000 vpd)
- First floor space with front and rear entrance
- Large parking in rear and front spaces
- Great for medical office/clinic
- Across from Giant Eagle shopping center
- Easy access to I-71