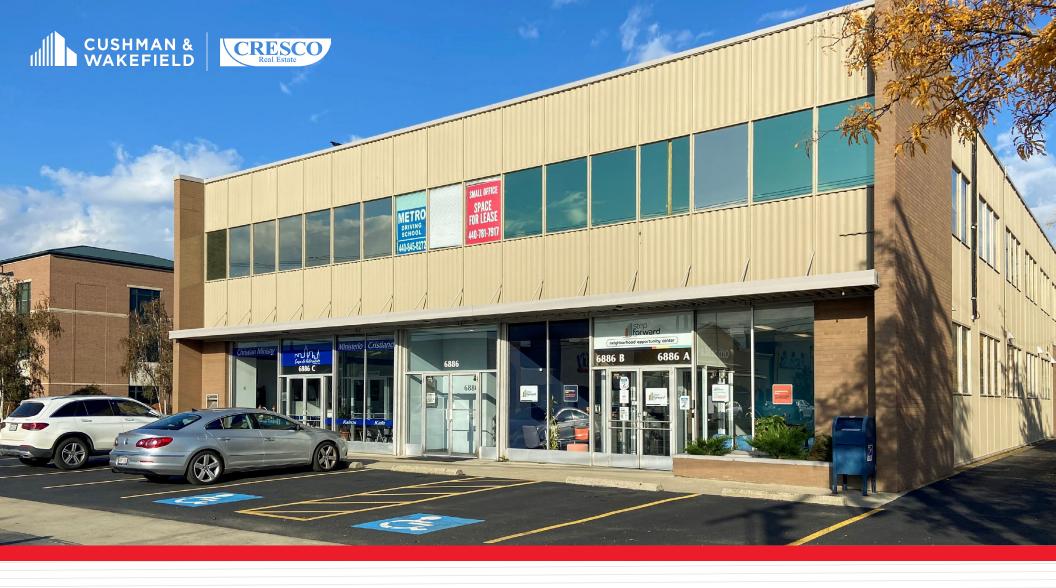

## **OFFICE SPACE FOR LEASE**

6886 PEARL ROAD, MIDDLEBURG HEIGHTS, OHIO 44130

# 6886 PEARL ROAD MIDDLEBURG HEIGHTS, OHIO

**AVAILABLE SPACE** 4,600 SF

ASKING PRICE \$11.00/SF MG