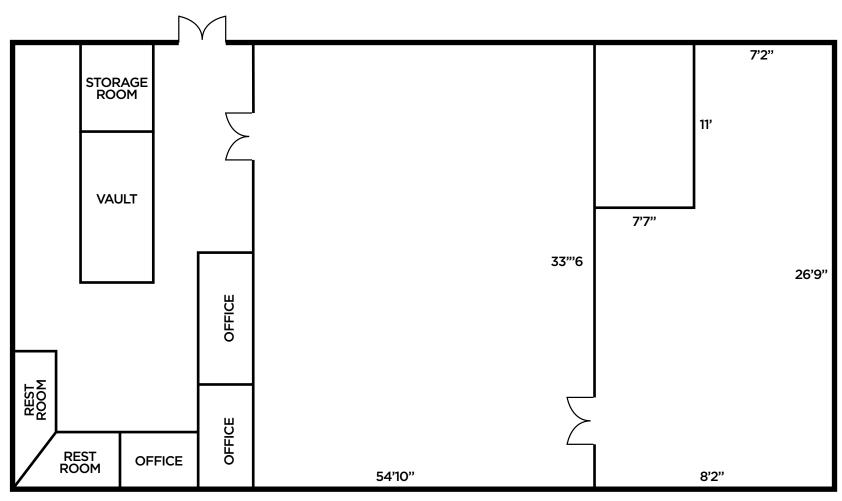

# **FLOOR PLAN**

\*All dimenions are approximate.

**AVAILABLE SPACE** 4,600 SF

ASKING PRICE \$11.00/SF MG