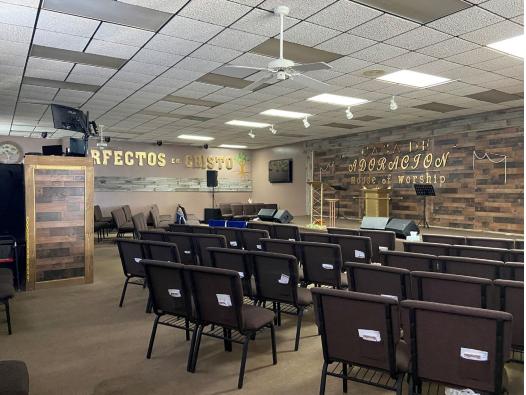

#### **HIGHLIGHTS**

- Great frontage and visibility along Pearl Road (21,000 vpd)
- First floor space with front and rear entrance
- Large parking in rear and front spaces
- Great for medical office/clinic
- Across from Giant Eagle shopping center
- Easy access to I-71

**AVAILABLE SPACE** 4,600 SF

ASKING PRICE \$11.00/SF MG