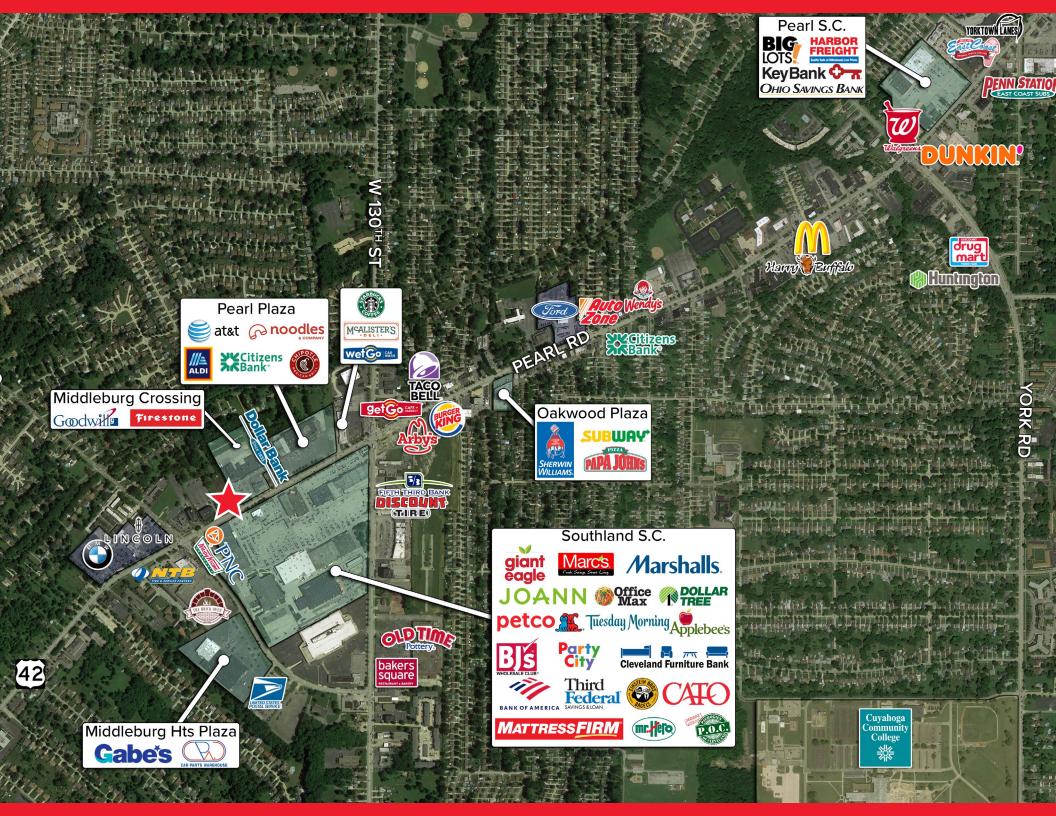

#### **HIGHLIGHTS**

- Great frontage and visibility along Pearl Road (21,000 vpd)
- First floor space with front and rear entrance
- Large parking in rear and front spaces
- Great for medical office/clinic
- Across from Giant Eagle shopping center
- Easy access to I-71