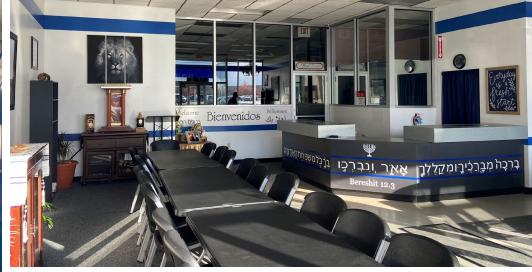

#### **HIGHLIGHTS**

- Great frontage and visibility along Pearl Road (21,000 vpd)
- First floor space with front and rear entrance
- Large parking in rear and front spaces
- Great for medical office/clinic
- Across from Giant Eagle shopping center
- Easy access to I-71

**AVAILABLE SPACE** 4,600 SF

ASKING PRICE \$11.00/SF MG