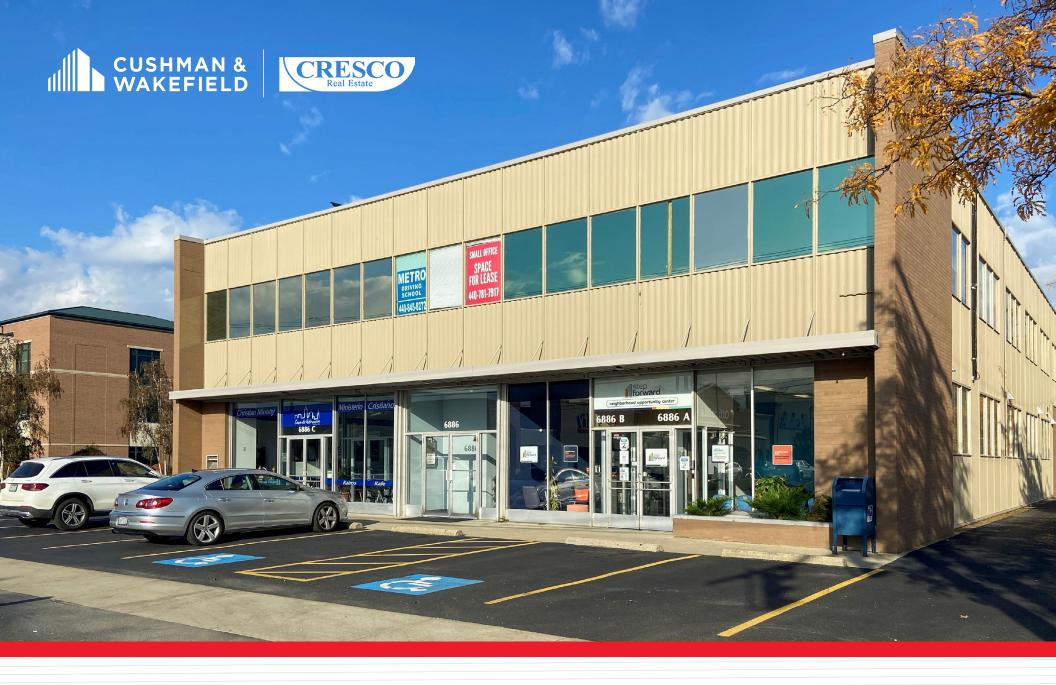

## **OFFICE SPACE FOR LEASE**

6886 PEARL ROAD, MIDDLEBURG HEIGHTS, OHIO 44130

# 6886 PEARL ROAD MIDDLEBURG HEIGHTS, OHIO

#### **HIGHLIGHTS**

- Great frontage and visibility along Pearl Road (21,000 vpd)
- First floor space with front and rear entrance
- Large parking in rear and front spaces
- Great for medical office/clinic
- Across from Giant Eagle shopping center
- Easy access to I-71