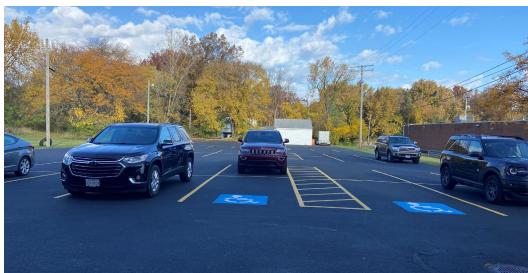

#### **HIGHLIGHTS**

- Great frontage and visibility along Pearl Road (21,000 vpd)
- First floor space with front and rear entrance
- Large parking in rear and front spaces
- Great for medical office/clinic
- Across from Giant Eagle shopping center
- Easy access to I-71