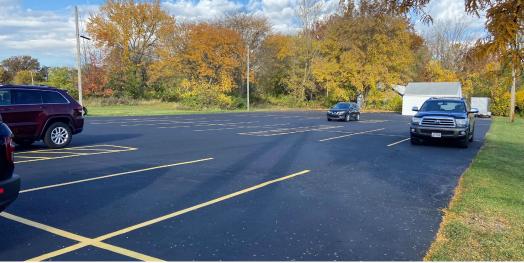

#### **HIGHLIGHTS**

- Great frontage and visibility along Pearl Road (21,000 vpd)
- First floor space with front and rear entrance
- Large parking in rear and front spaces
- Great for medical office/clinic
- Across from Giant Eagle shopping center
- Easy access to I-71