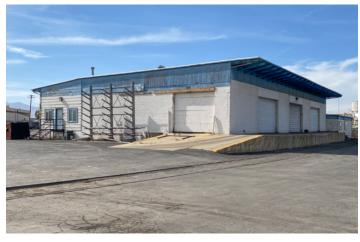

# BUILDING 2

## 1876 FORTUNE ROAD / SALT LAKE CITY, UT

20,148 SF

#### **DOORS**

1 GL OVERHEAD - 12'X22' 1 GL OVERHEAD - 12'X12' 1 GL OVERHEAD - 15'X18' 1 GL OVERHEAD - 14'X23'

#### **BAYS**

5 - 38'-39'X100'

#### **POWER**

THREE PHASE 480 VOLT, 200 AMPS

**COVERED RAIL DOCK** 2,750 SF

**CLEAR HEIGHT** 

16'-18'

FORTUNE ROAD / SALT LAKE CITY, UT