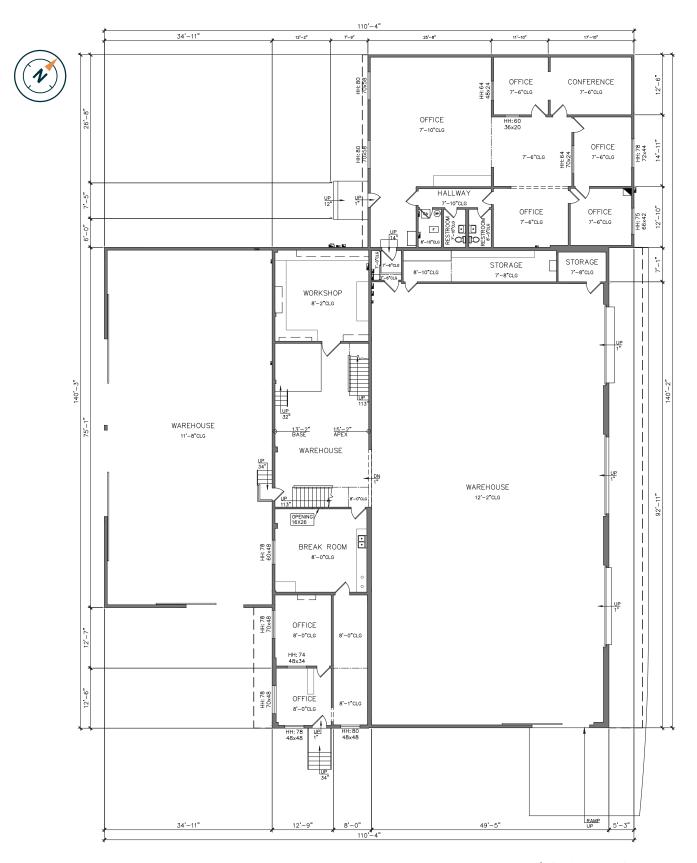

# BUILDING 1

1876 FORTUNE ROAD / SALT LAKE CITY, UT

**TOTAL SIZE** 11,867 SF

**OFFICE** 2,200 SF

**WAREHOUSE** 7,100 SF

**MEZZANINE** ±2,073 SF (NOT INCLUDED IN TOTAL SF) CLEAR HEIGHT

**3 RAIL DOCK DOORS** OVERHEAD 10'X16'

1 GROUND LEVEL DOOR 11'X13'

POWER
SINGLE PHASE
240 VOLTS, 200 AMPS

GARAGE

**TOTAL SIZE** 2,660 SF

**CLEAR HEIGHT** 

1 GROUND LEVEL DOOR 10'X12'