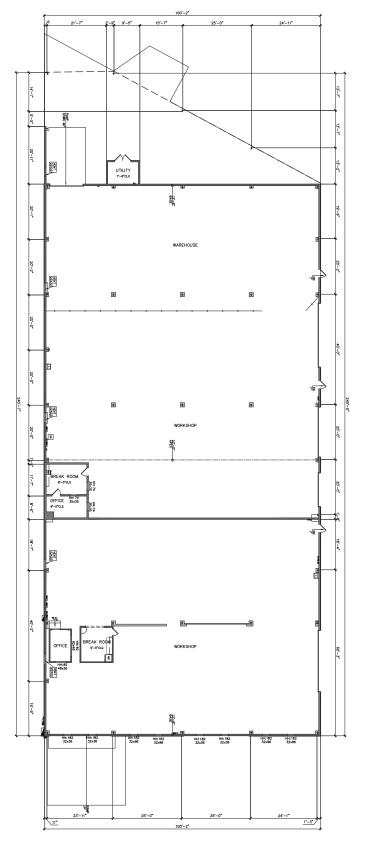

## 1876 FORTUNE ROAD / SALT LAKE CITY, UT

20,148 SF

#### **DOORS**

1 GL OVERHEAD - 12'X22' 1 GL OVERHEAD - 12'X12' 1 GL OVERHEAD - 15'X18' 1 GL OVERHEAD - 14'X23'

#### **BAYS**

5 - 38'-39'X100'

#### **POWER**

THREE PHASE 480 VOLT, 200 AMPS

**COVERED RAIL DOCK** 2,750 SF

**CLEAR HEIGHT** 

16'-18'

FORTUNE ROAD / SALT LAKE CITY, UT