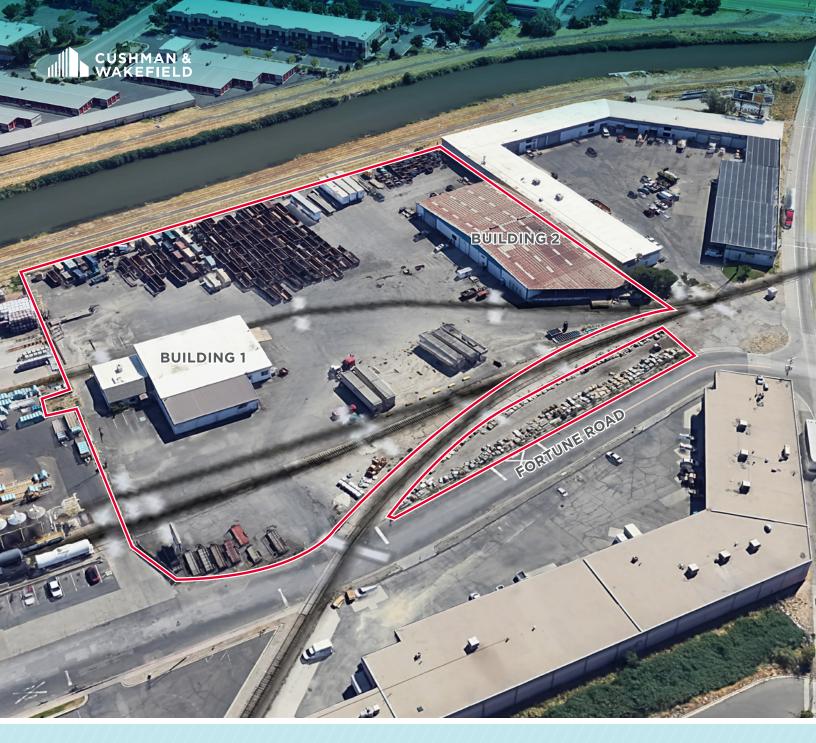

2 BUILDINGS FOR LEASE

# 1876

FORTUNE ROAD / SALT LAKE CITY, UT
32,015 SF / 5.36 ACRES / RAIL SERVED
CALL FOR PRICING

# BUILDING 1

1876 FORTUNE ROAD / SALT LAKE CITY, UT

**TOTAL SIZE** 11,867 SF

**OFFICE** 2,200 SF

**WAREHOUSE** 7,100 SF

**MEZZANINE** ±2,073 SF (NOT INCLUDED IN TOTAL SF) CLEAR HEIGHT

**3 RAIL DOCK DOORS** OVERHEAD 10'X16'

# BUILDING 2

## 1876 FORTUNE ROAD / SALT LAKE CITY, UT

20,148 SF