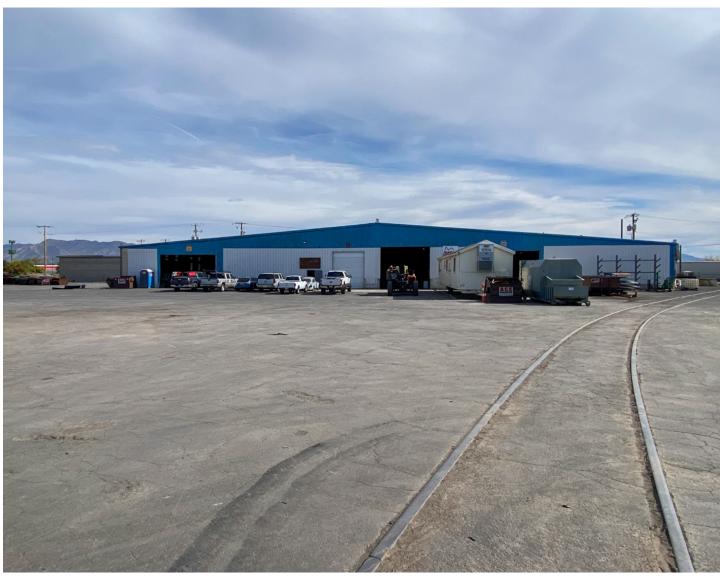

# 1876

FORTUNE ROAD / SALT LAKE CITY, UT
32,015 SF / 5.36 ACRES / RAIL SERVED
CALL FOR PRICING

### 2 BUILDINGS FOR LEASE

1876

FORTUNE ROAD / SALT LAKE CITY, UT

32,015 SF / 5.36 ACRES / RAIL SERVED

CALL FOR PRICING