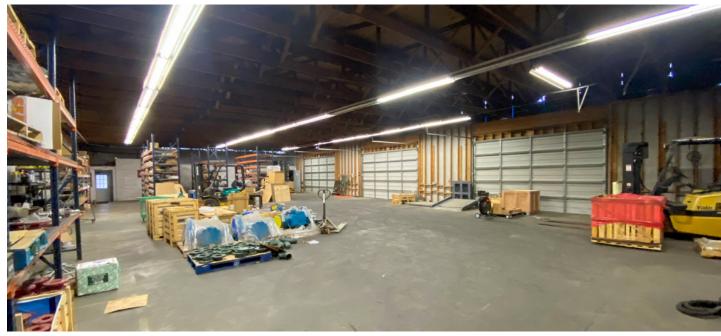

# BUILDING 1

1876 FORTUNE ROAD / SALT LAKE CITY, UT

**TOTAL SIZE** 11,867 SF

**OFFICE** 2,200 SF

**WAREHOUSE** 7,100 SF

**MEZZANINE** ±2,073 SF (NOT INCLUDED IN TOTAL SF) CLEAR HEIGHT

**3 RAIL DOCK DOORS** OVERHEAD 10'X16'

1 GROUND LEVEL DOOR 11'X13'

POWER
SINGLE PHASE
240 VOLTS, 200 AMPS

GARAGE

**TOTAL SIZE** 2,660 SF

**CLEAR HEIGHT** 

1 GROUND LEVEL DOOR 10'X12'