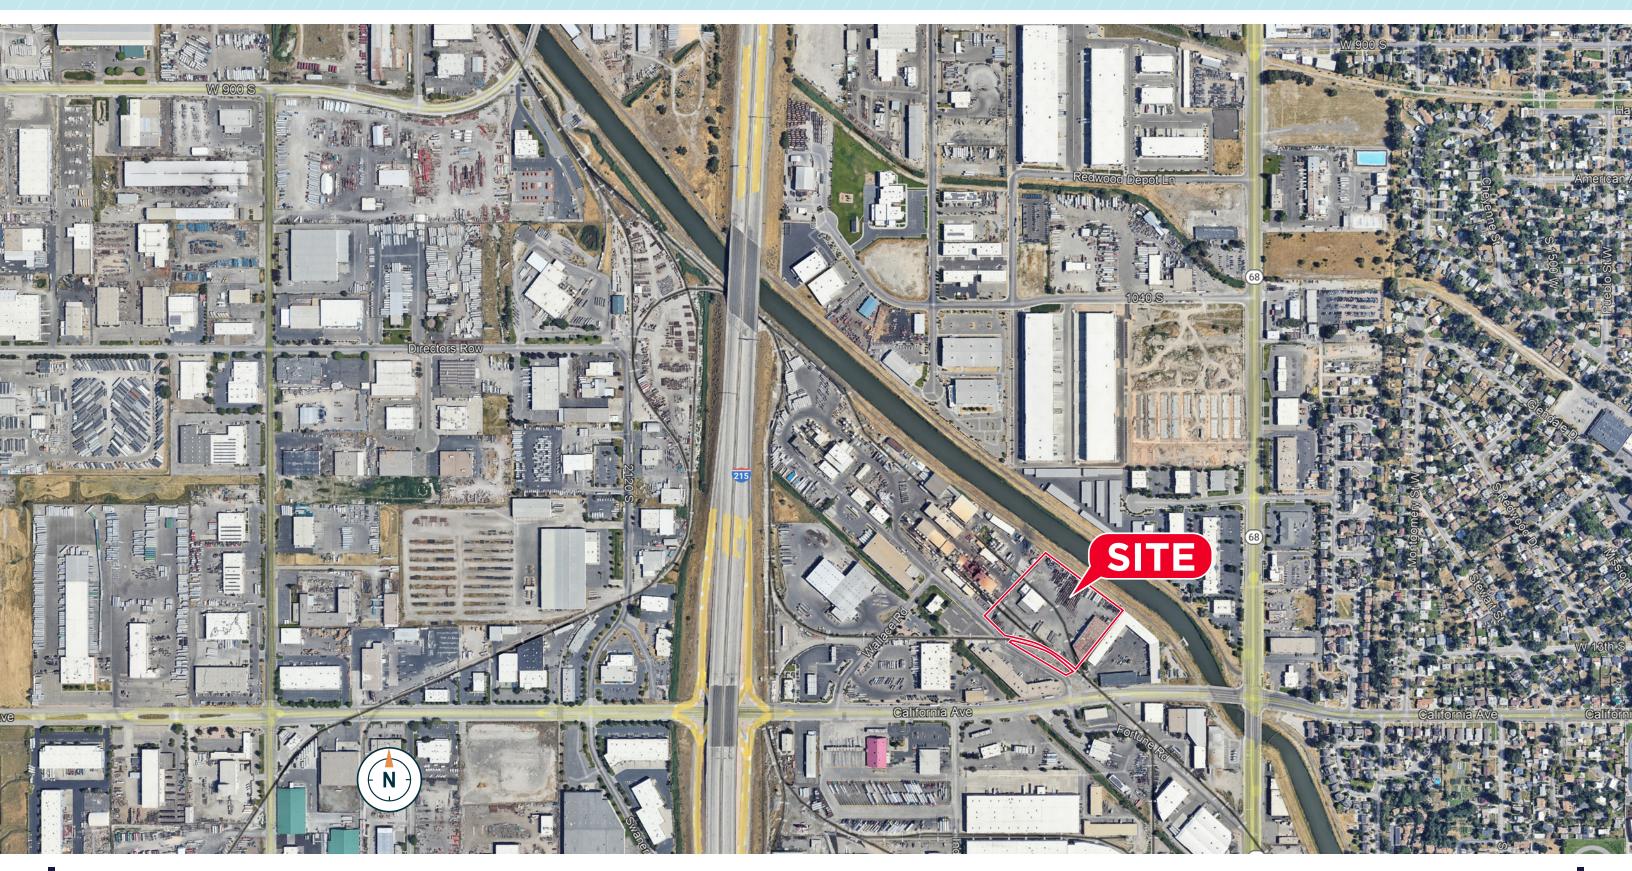

# 1876

FORTUNE ROAD / SALT LAKE CITY, UT
32,015 SF / 5.36 ACRES / RAIL SERVED
CALL FOR PRICING

### 2 BUILDINGS FOR LEASE

1876

FORTUNE ROAD / SALT LAKE CITY, UT

32,015 SF / 5.36 ACRES / RAIL SERVED

CALL FOR PRICING