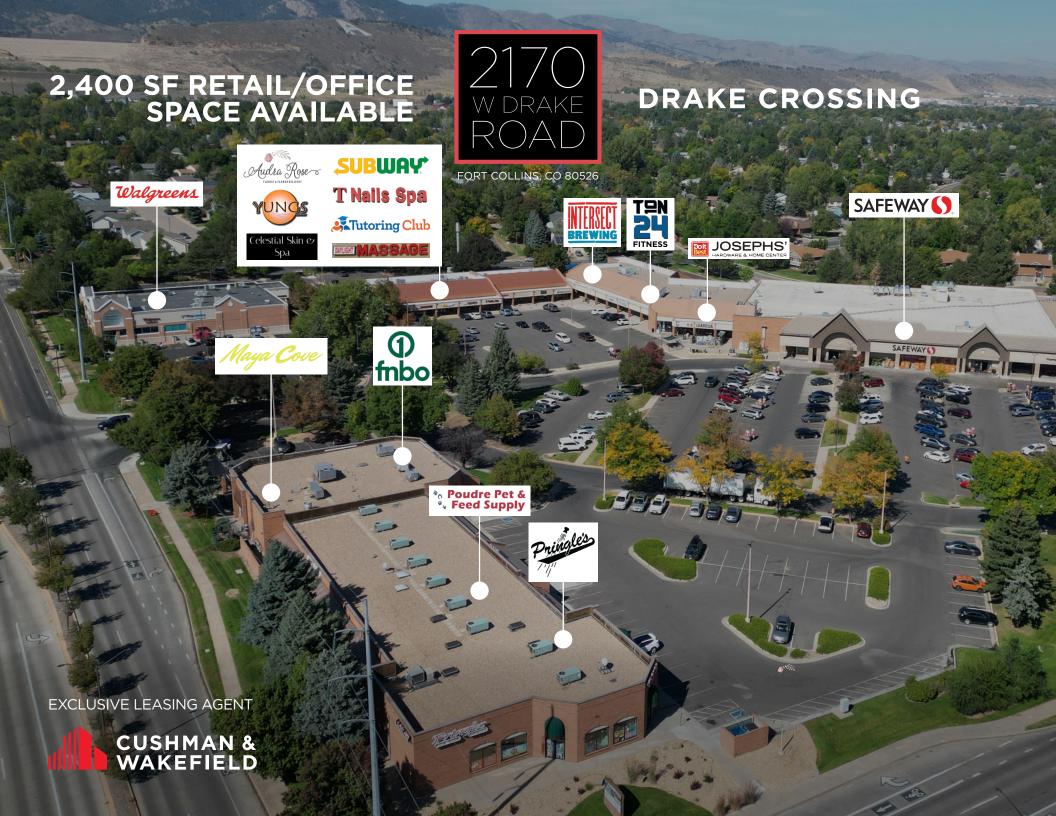

#### **PROPERTY HIGHLIGHTS**

- Anchored by Safeway & Walgreens
- Signalized Intersection with combined ±40,000 VPD
- National & Regional Credit Tenants
- Building & Monument Signage
- High Traffic Neighborhood Shopping Center

# THE SHOPPING CENTER

FORT COLLINS, CO 80526