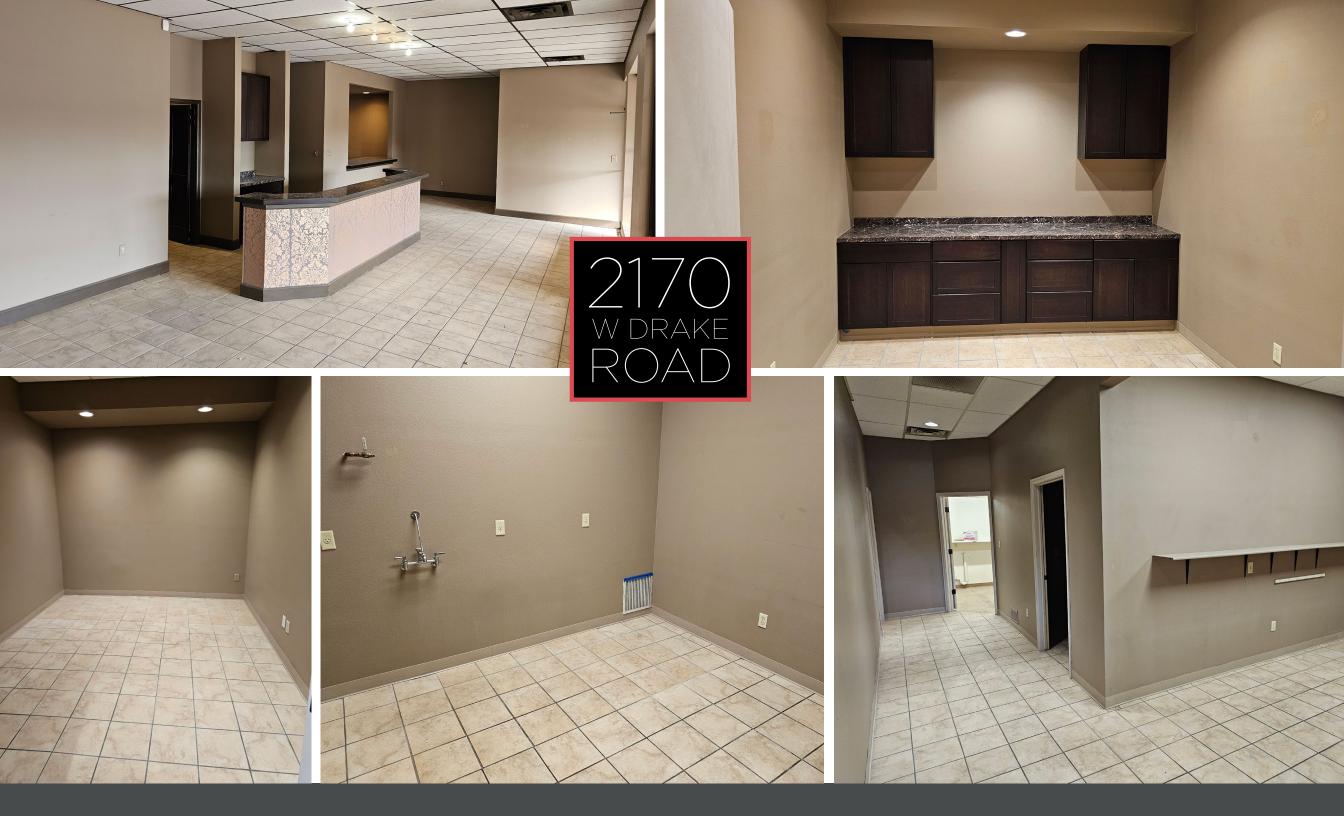

## **RETAIL/OFFICE SPACE**

ANNY A

YOUR NAME HERE

| AVAILABLE SIZE | Suite B3/4<br>2,400 SF |
|----------------|------------------------|
| LEASE RATE     | \$16.00/SF             |
| NNN            | \$10.16/SF             |

#### INCENTIVES

Qualified tenants may be eligible for **free rent** and a **tenant improvement allowance**, offering significant value and flexibility to customize your space.

NNN