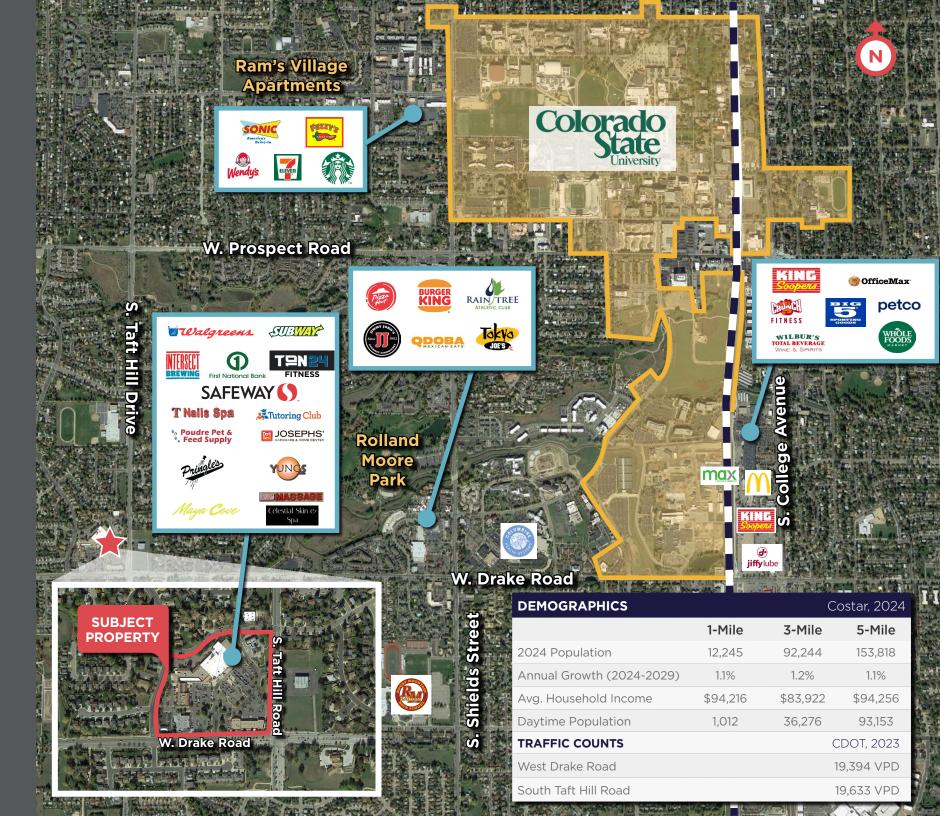

#### **PROPERTY HIGHLIGHTS**

- Anchored by Safeway & Walgreens
- Signalized Intersection with combined ±40,000 VPD
- National & Regional Credit Tenants
- Building & Monument Signage
- High Traffic Neighborhood Shopping Center

### **DIVERSE TENANT MIX**

FORT COLLINS, CO 80526

CHASE CHRISTENSEN Senior Associate +1 970 217 6382 chase.christensen@cushwake.com

cushmanwakefield.com

©2025 Cushman & Wakefield. All rights reserved. The information contained in this communication is strictly confidential. This information has been obtained from sources believed to be reliable but has not been verified. NO WARRANTY OR REPRESENTATION, EXPRESS OR IMPLIED, IS MADE AS TO THE CONDITION OF THE PROPERTY (OR PROPERTIES) REFERENCED HEREIN OR AS TO THE ACCURACY OR COMPLETENESS OF THE INFORMATION CONTAINED HEREIN, AND SAME IS SUBMITTED SUBJECT TO ERRORS, OMISIONS, CHANGE OF PRICE, RENTAL OR OTHER CONDITIONS, WITHDRAWAL WITHOUT NOTICE, AND TO ANY SPECIAL LISTING CONDITIONS IMPOSED BY THE PROPERTY OWNER(S). AND PROJECTION SIGNESTIMATES ARE SUBJECT TO UNCERTAINTY AND CONTINUES OF RESTIMATES ARE SUBJECT TO UNCERTAINTY.