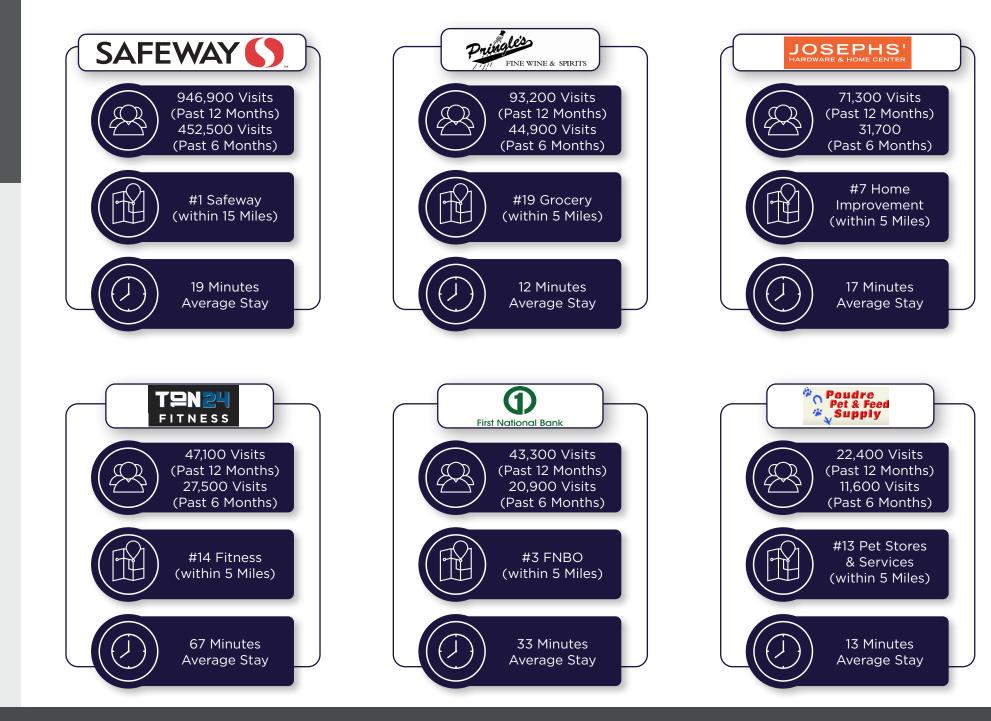

#### **PROPERTY HIGHLIGHTS**

- Anchored by Safeway & Walgreens
- Signalized Intersection with combined ±40,000 VPD
- National & Regional Credit Tenants
- Building & Monument Signage
- High Traffic Neighborhood Shopping Center

### **DIVERSE TENANT MIX**

FORT COLLINS, CO 80526

CHASE CHRISTENSEN Senior Associate +1 970 217 6382 chase.christensen@cushwake.com

cushmanwakefield.com

©2025 Cushman & Wakefield. All rights reserved. The information contained in this communication is strictly confidential. This information has been obtained from sources believed to be reliable but has not been verified. NO WARRANTY OR REPRESENTATION, EXPRESS OR IMPLIED, IS MADE AS TO THE CONDITION OF THE PROPERTY (OR PROPERTIES) REFERENCED HEREIN OR AS TO THE ACCURACY OR COMPLETENESS OF THE INFORMATION CONTAINED HEREIN, AND SAME IS SUBMITTED SUBJECT TO ERRORS, OMISIONS, CHANGE OF PRICE, RENTAL OR OTHER CONDITIONS, WITHDRAWAL WITHOUT NOTICE, AND TO ANY SPECIAL LISTING CONDITIONS IMPOSED BY THE PROPERTY OWNER(S). AND PROJECTION SIGNESTIMATES ARE SUBJECT TO UNCERTAINTY AND CONTINUES OF RESTIMATES ARE SUBJECT TO UNCERTAINTY.