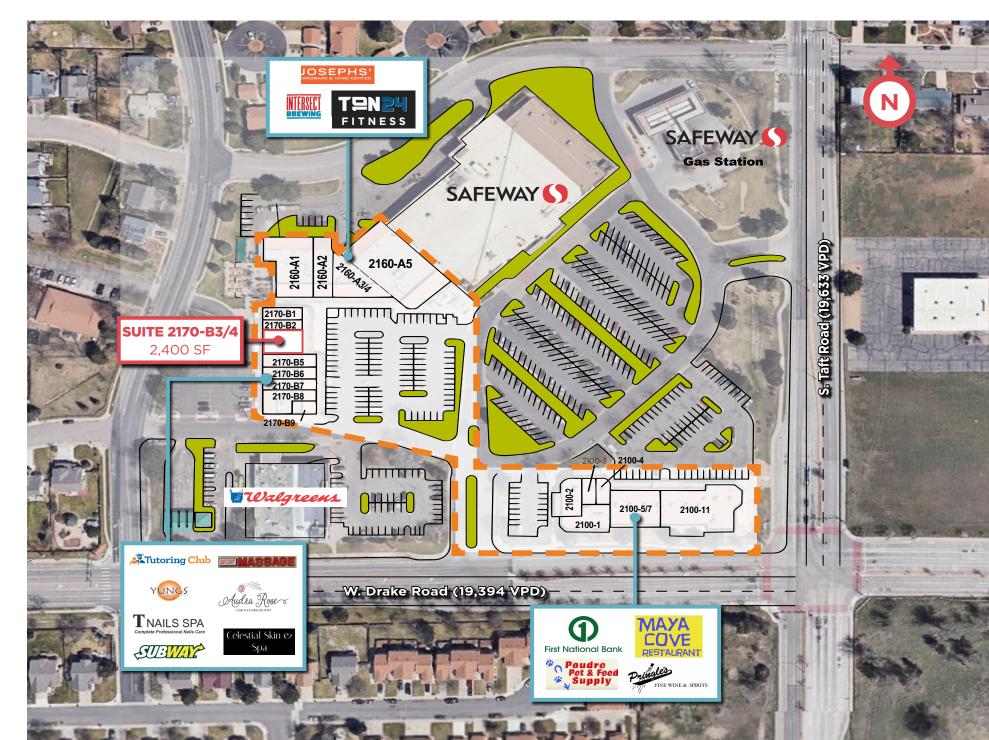

## **RETAIL/OFFICE SPACE**

ANNY A

YOUR NAME HERE

| AVAILABLE SIZE | Suite B3/4<br>2,400 SF |
|----------------|------------------------|
| LEASE RATE     | \$16.00/SF             |
| NNN            | \$10.16/SF             |

#### **PROPERTY HIGHLIGHTS**

- Anchored by Safeway & Walgreens
- Signalized Intersection with combined ±40,000 VPD
- National & Regional Credit Tenants
- Building & Monument Signage
- High Traffic Neighborhood Shopping Center

### **DIVERSE TENANT MIX**

FORT COLLINS, CO 80526

CHASE CHRISTENSEN Senior Associate +1 970 217 6382 chase.christensen@cushwake.com

cushmanwakefield.com

©2025 Cushman & Wakefield. All rights reserved. The information contained in this communication is strictly confidential. This information has been obtained from sources believed to be reliable but has not been verified. NO WARRANTY OR REPRESENTATION, EXPRESS OR IMPLIED, IS MADE AS TO THE CONDITION OF THE PROPERTY (OR PROPERTIES) REFERENCED HEREIN OR AS TO THE ACCURACY OR COMPLETENESS OF THE INFORMATION CONTAINED HEREIN, AND SAME IS SUBMITTED SUBJECT TO ERRORS, OMISIONS, CHANGE OF PRICE, RENTAL OR OTHER CONDITIONS, WITHDRAWAL WITHOUT NOTICE, AND TO ANY SPECIAL LISTING CONDITIONS IMPOSED BY THE PROPERTY OWNER(S). AND PROJECTION SIGNESTIMATES ARE SUBJECT TO UNCERTAINTY AND CONTINUES OF RESTIMATES ARE SUBJECT TO UNCERTAINTY.