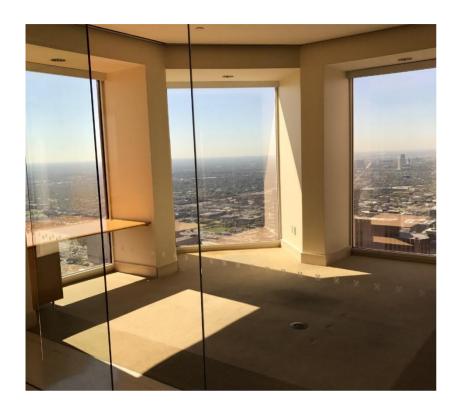

#### 55th Floor - 19,491 RSF

#### **Property Features**

- Top floor
- · Flexible floor plan w/ luxurious finishes
- 24-hour on-site security service
- Adjacent parking structure
- Within walking distance to major banks, retail, and sundries shops, restaurants and lounges with many of them on site
- Trade floor
- Full commercial kitchen and dining facilities, willing to demo!
- Existing furniture available