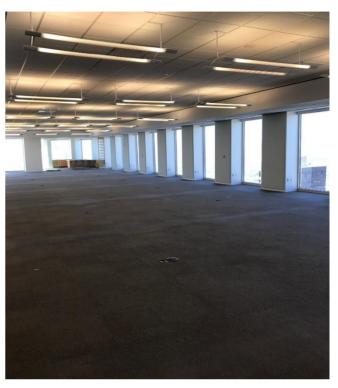

#### 55th Floor - 19,491 RSF

#### **Property Features**

- Top floor
- · Flexible floor plan w/ luxurious finishes
- 24-hour on-site security service
- Adjacent parking structure
- Within walking distance to major banks, retail, and sundries shops, restaurants and lounges with many of them on site
- Trade floor
- Full commercial kitchen and dining facilities, willing to demo!
- Existing furniture available