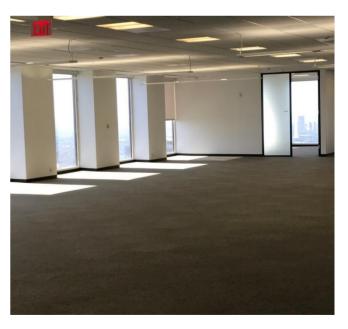

#### 55th Floor - 19,491 RSF

#### **Property Features**

- Top floor
- · Flexible floor plan w/ luxurious finishes
- 24-hour on-site security service
- Adjacent parking structure
- Within walking distance to major banks, retail, and sundries shops, restaurants and lounges with many of them on site
- Trade floor
- Full commercial kitchen and dining facilities, willing to demo!
- Existing furniture available