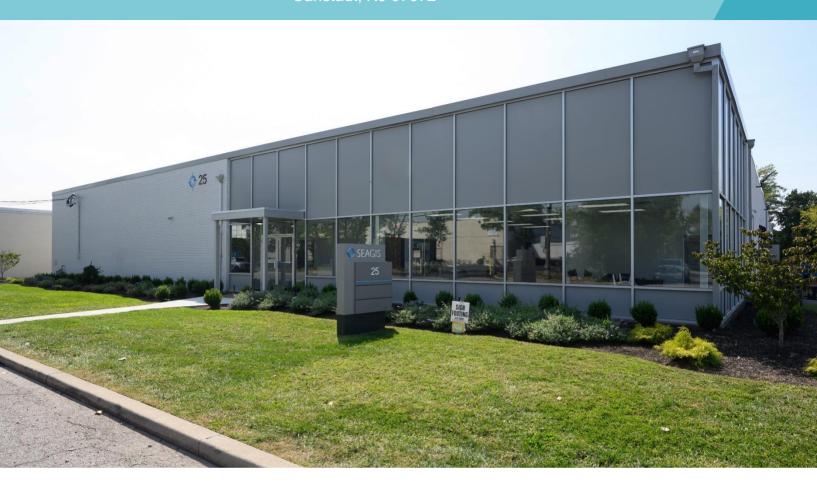

# FOR SUBLEASE 25 Amor Avenue Carlstadt, NJ 07072



### **Property Specification**

| Total Building Size        | 30,058 SF       | Car Parking | 23                                       |
|----------------------------|-----------------|-------------|------------------------------------------|
| Total Available            | 30,058 SF       | Sprinkler   | Wet                                      |
| <b>Building Dimensions</b> | 120'2" x 250'3" | Power       | 800 amps                                 |
| Office Size                | 1,592 SF        | Lighting    | 25' FC at 3' AFF LED with Motion Sensors |
| Ceiling Height             | 16'             | Zoning      | Light Industrial B (LIB)                 |
| Column Spacing             | 31'3" x 29'10"  | Occupancy   | Sublease thru July 15, 2029              |
| Dock Doors