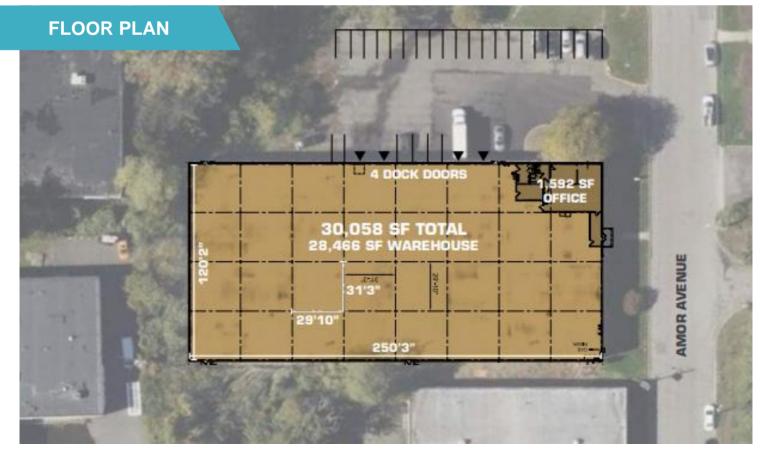

### **Property Specification**

| Total Building Size        | 30,058 SF       | Car Parking | 23                                       |
|----------------------------|-----------------|-------------|------------------------------------------|
| Total Available            | 30,058 SF       | Sprinkler   | Wet                                      |
| <b>Building Dimensions</b> | 120'2" x 250'3" | Power       | 800 amps                                 |
| Office Size                | 1,592 SF        | Lighting    | 25' FC at 3' AFF LED with Motion Sensors |
| Ceiling Height             | 16'             | Zoning      | Light Industrial B (LIB)                 |
| Column Spacing             | 31'3" x 29'10"  | Occupancy   | Sublease thru July 15, 2029              |
| Dock Doors                 | 4 (8' x 10')    |             |                                          |