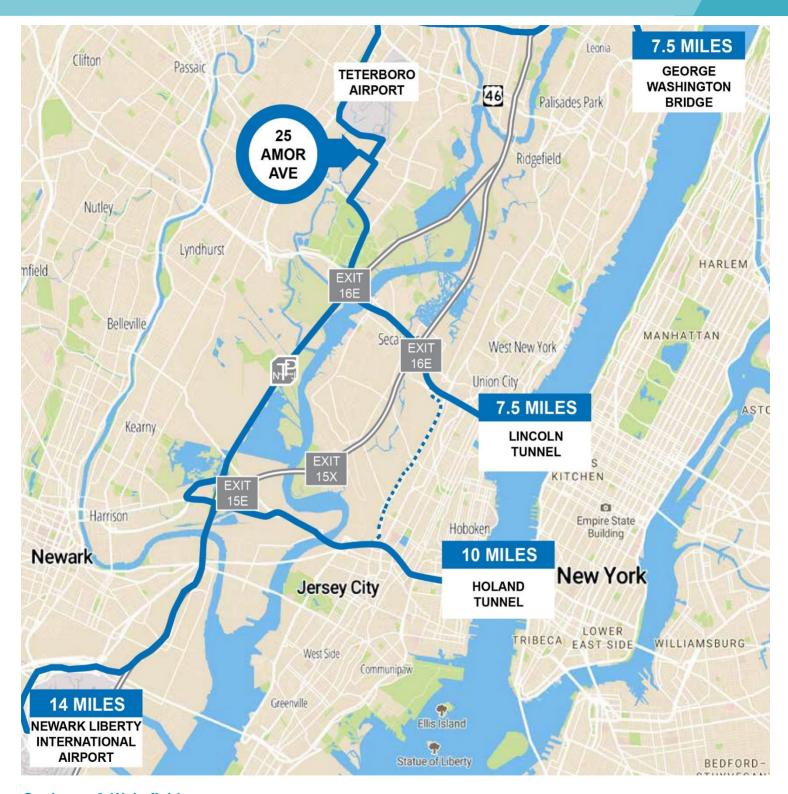

-------------|-------------|------------------------------------------|
| Total Available            | 30,058 SF       | Sprinkler   | Wet                                      |
| <b>Building Dimensions</b> | 120'2" x 250'3" | Power       | 800 amps                                 |
| Office Size                | 1,592 SF        | Lighting    | 25' FC at 3' AFF LED with Motion Sensors |
| Ceiling Height             | 16'             | Zoning      | Light Industrial B (LIB)                 |
| Column Spacing             | 31'3" x 29'10"  | Occupancy   | Sublease thru July 15, 2029              |
| Dock Doors                 | 4 (8' x 10')    |             |                                          |



## FOR SUBLEASE 25 Amor Avenue







# FOR SUBLEASE 25 Amor Avenue Carlstadt, NJ 07072



#### **Cushman & Wakefield**

Charles Fern +1 732 243 3101 chuck.fern@cushwake.com Thomas D. Tucci, SIOR +1 732 243 3120 thomas.tucci@cushwake.com Jimo Liu +1 732 243 3125 jimo.liu@cushwake.com 99 Wood Avenue South, 8th Floor Iselin, NJ 08830-2734 One Meadowlands Plaza, 7th Floor East Rutherford, NJ 07073

©2024 Cushman & Wakefield. All rights reserved. The information contained in this communication is strictly confidential. This information has been obtained from sources believed to be reliable but has not been verified. NO WARRANTY OR REPRESENTATION, EXPRESS OR IMPLIED, IS MADE AS TO THE CONDITION OF THE PROPERTY (OR PROPERTIES) REFERENCED HEREIN OR AS TO THE ACCURACY OR COMPLETENESS OF THE INFORMATION CONTAINED HEREIN, AND SAME IS SUBMITTED SUBJECT TO ERRORS, OMISSIONS, CHANGE OF PRI