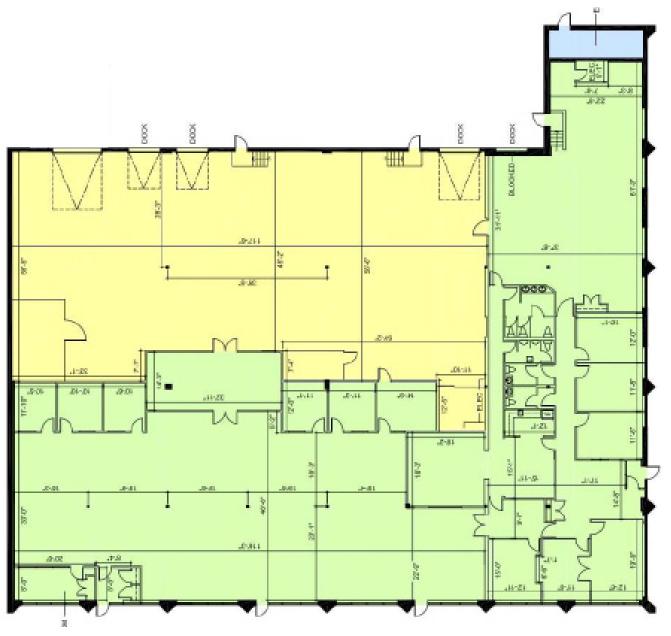

|
| Available:       | Immediate                  |
| Asking Rate:     | \$19.95 Net PSF            |
| Additional Rent: | \$5.78 PSF                 |

### **FLOOR PLAN** 6581 KITIMAT ROAD, UNIT 3-4, MISSISSAUGA



### **PROPERTY FEATURES**

#### 6601 KITIMAT ROAD, MISSISSAUGA





### FREESTANDING BUILDING

| Space Available: | 18,695 SF           |
|------------------|---------------------|
| Office Area:     | 9,347 SF            |
| Clear Height:    | 18'                 |
| Shipping:        | 1 Drive-In          |
|                  | 4 Truck Level Doors |
| Zoning:          | E2-29               |
| Available:       | Immediate           |
| Asking Rate:     | \$19.95 Net PSF     |
| Additional Rent: | \$5.78 PSF          |

## **FLOOR PLAN**

### 6601 KITIMAT ROAD, MISSISSAUGA



# ZONING

#### E2-29 EMPLOYMENT



### E2-29 PERMITTED USES:

- Medical office
- Office
- Broadcasting/communication facility
- Manufacturing facility
- Science and technology facility
- Truck terminal
- Warehouse/distribution facility
- Wholesaling facility
- Waste processing station
- Waste transfer station
- Self storage facility
- Restaurant
- Commercial school
- Veterinary clinic
- Animal care establishment
- Outside storage
- Motor vehicle rental facility
- Enterainment establishment
- Parking lot



Dream Industrial is an innovative and customer-focused owner, operator, and developer of high-quality industrial properties. Dream Industrial invests in and manages over 71 million square feet of industrial assets in Canada, Europe, and the United States for over 1,500 occupiers operat