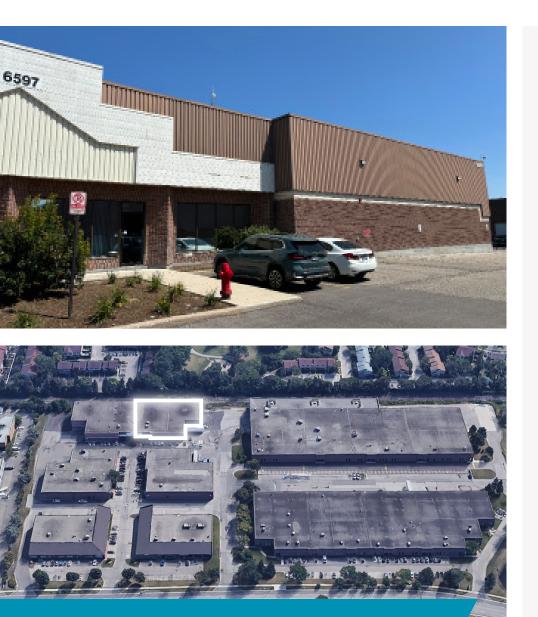

### 6597 KITIMAT ROAD, UNIT 2, MISSISSAUGA

### **INDUSTRIAL MULTI**

| Space Available: | Unit 2: 21,322 SF   |
|------------------|---------------------|
| Office Area:     | 1,250 SF            |
| Clear Height:    | 24'                 |
| Shipping:        | 3 Truck Level Doors |
| Zoning:          | E2-29               |
| Available:       | Immediate           |
| Asking Rate:     | \$19.95 Net PSF     |
| Additional Rent: | \$5.78 PSF          |

#### 6597 KITIMAT ROAD, UNIT 2, MISSISSAUGA