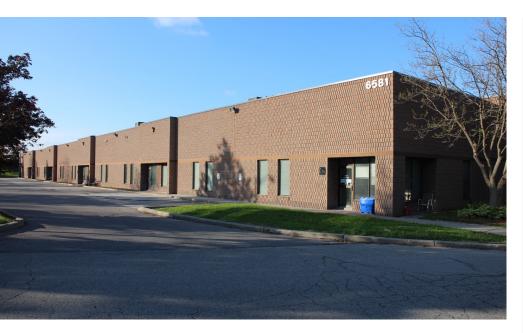

#### 6581 KITIMAT ROAD, UNIT 3-4, MISSISSAUGA

### **INDUSTRIAL MULTI**

| Space Available: | <b>Unit 3-4:</b> 14,887 SF |
|------------------|----------------------------|
| Office Area:     | 4,288 SF                   |
| Clear Height:    | 18'                        |
| Shipping:        | 1 Drive-In                 |
|                  | 2 Truck Level              |
| Zoning:          | E2-29                      |
| Available:       | Immediate                  |
| Asking Rate:     | \$19.95 Net PSF            |
| Additional Rent: | \$5.78 PSF                 |