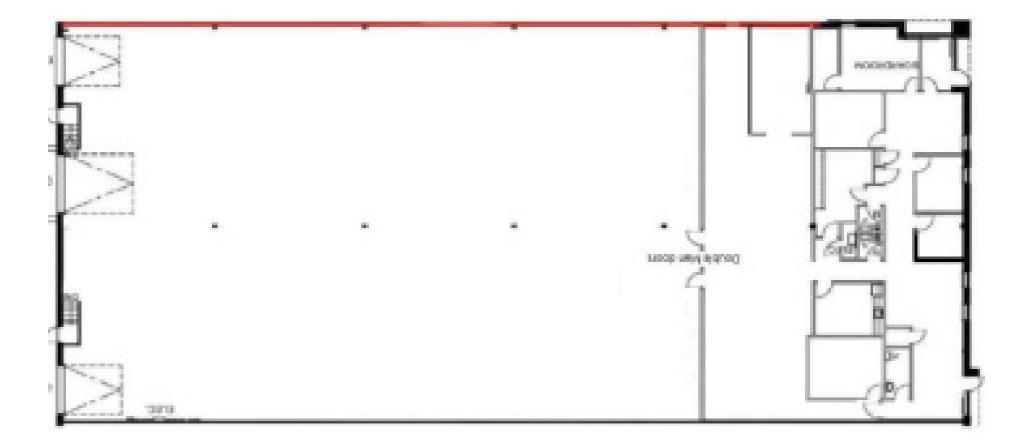

| \$19.95 Net PSF     |
| Additional Rent: | \$5.78 PSF          |

## FLOOR PLAN

#### 6597 KITIMAT ROAD, UNIT 2, MISSISSAUGA



### **PROPERTY FEATURES**

#### 6581 KITIMAT ROAD, UNIT 3-4, MISSISSAUGA





### **INDUSTRIAL MULTI**

| Space Available: | <b>Unit 3-4:</b> 14,887 SF |
|------------------|----------------------------|
| Office Area:     | 4,288 SF                   |
| Clear Height:    | 18'                        |
| Shipping:        | 1 Drive-In                 |
|                  | 2 Truck Level              |
| Zoning:          | E2-29                      |
| Available:       | Immediate                  |
| Asking Rate:     | \$19.95 Net PSF            |
| Additional Rent: | \$5.78 PSF                 |

### **FLOOR PLAN** 6581 KITIMAT ROAD, UNIT 3-4, MISSISSAUGA



### **PROPERTY FEATURES**

#### 6601 KITIMAT ROAD, MISSISSAUGA





### FREESTANDING BUILDING

| Space Available: | 18,695 SF           |
|------------------|---------------------|
| Office Area:     | 9,347 SF            |
| Clear Height:    | 18'                 |
| Shipping:        | 1 Drive-In          |
|                  | 4 Truck Level Doors |
| Zoning:          | E2-29               |
| Available:       | Immediate           |
| Asking Rate:     | \$19.95 Net PSF     |
| Additional Rent: | \$5.78 PSF          |

## **FLOOR PLAN**

### 6601 KITIMAT ROAD, MISSISSAUGA



# ZONING

#### E2-29 EMPLOYMENT



### E2-29 PERMITTED USES:

- Medical office
- Office
- Broadcasting/communication facility
- Manufacturing facility
- Science and technology facility
- Truck terminal
- Warehouse/d