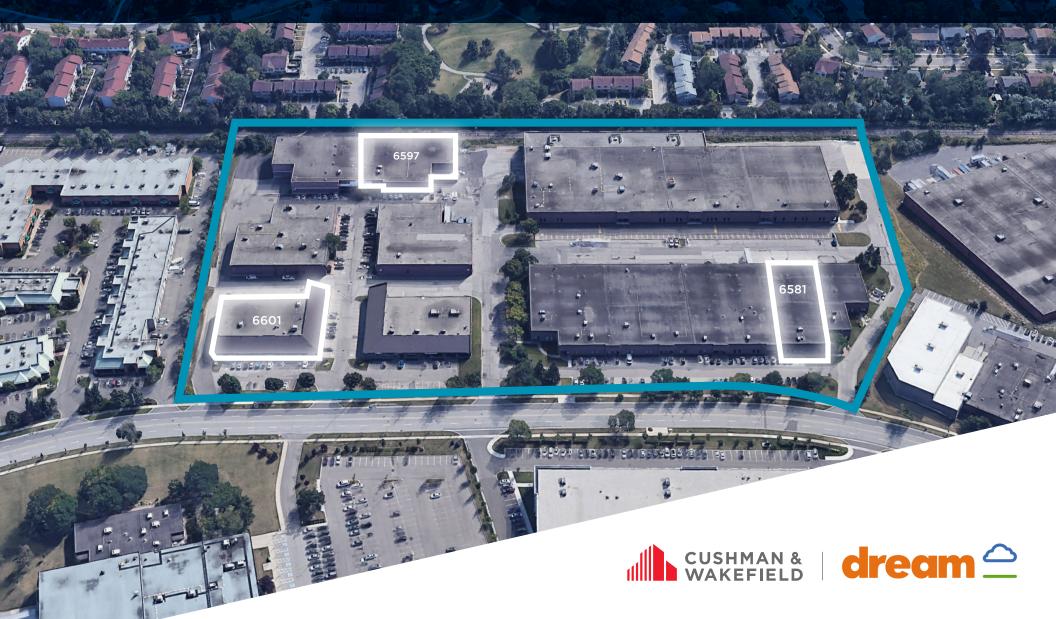

# FOR LEASE KITIMAT BUSINESS PARK

6581, 6597, 6601 KITIMAT ROAD, MISSISSAUGA



### **PROPERTY FEATURES**

### 6597 KITIMAT ROAD, UNIT 2, MISSISSAUGA



### **INDUSTRIAL MULTI**

| Space Available: | Unit 2: 21,322 SF   |
|------------------|---------------------|
| Office Area:     | 1,250 SF            |
| Clear Height:    | 24'                 |
| Shipping:        | 3 Truck Level Doors |
| Zoning:          | E2-29               |
| Available:       | Immediate           |
| Asking Rate:     | \$19.95 Net PSF     |
| Additional Rent: | \$5.78 PSF          |

## FLOOR PLAN

#### 6597 KITIMAT ROAD, UNIT 2, MISSISSAUGA



### **PROPERTY FEATURES**

#### 6581 KITIMAT ROAD, UNIT 3-4, MISSISSAUGA





### **INDUSTRIAL MULTI**

| Space Available: | <b>Unit 3-4:</b> 14,887 SF |
|------------------|----------------------------|
| Office Area:     | 4,288 SF