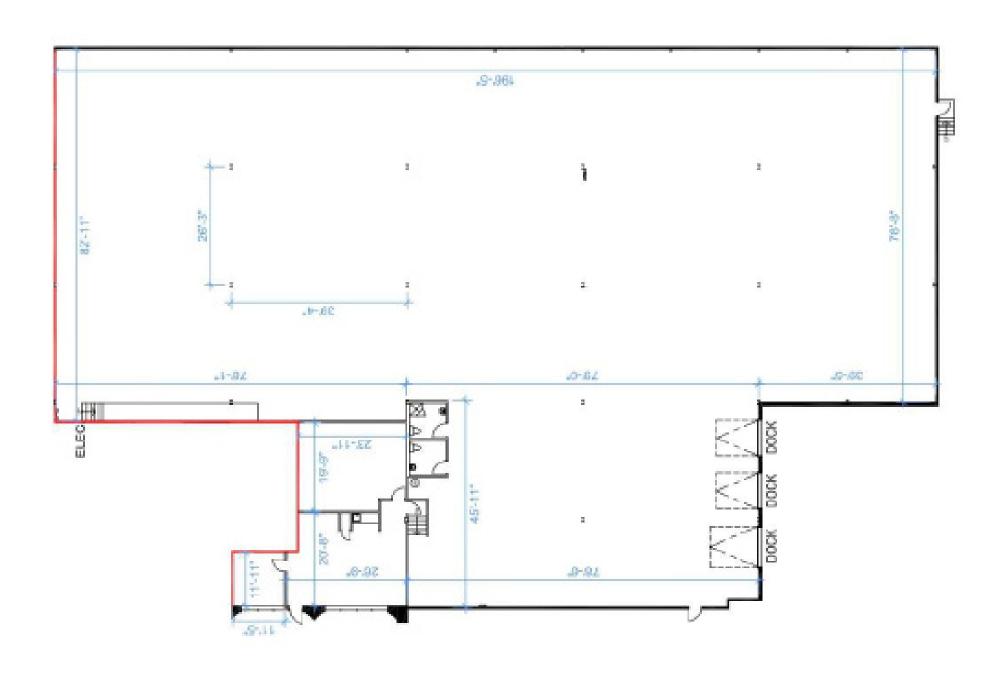

# FOR LEASE KITIMAT BUSINESS PARK

6581, 6597, 6601 KITIMAT ROAD, MISSISSAUGA



### **PROPERTY FEATURES**

### 6597 KITIMAT ROAD, UNIT 2, MISSISSAUGA



### **INDUSTRIAL MULTI**

| Space Available: | Unit 2: 21,322 SF   |
|------------------|---------------------|
| Office Area:     | 1,250 SF            |
| Clear Height:    | 24'                 |
| Shipping:        | 3 Truck Level Doors |
| Zoning:          | E2-29               |
| Available:       | Immediate           |
| Asking Rate:     | \$19.95 Net PSF     |
| Additional Rent: | \$5.78 PSF          |

## FLOOR PLAN

#### 6597 KITIMAT ROAD, UNIT 2, MISSISSAUGA



### **PROPERTY FEATURES**

#### 6581 KITIMAT ROAD, UNIT 3-4, MISSISSAUGA





### **INDUSTRIAL MULTI**

| Space Available: | <b>Unit 3-4:</b> 14,887 SF |
|------------------|----------------------------|
| Office Area:     | 4,288 SF                   |
| Clear Height:    | 18'                        |
| Shipping:        | 1 Drive-In                 |
|                  | 2 Truck Level              |
| Zoning:          | E2-29                      |
| Available:       | Immediate                  |
| Asking Rate:     | \$19.95 Net PSF            |
| Additional Rent: | \$5.78 PSF                 |

### **FLOOR PLAN** 6581 KITIMAT ROAD, UNIT 3-4, MISSISSAUGA



### **PROPERTY FEATURES**

#### 6601 KITIMAT ROAD, MISSISSAUGA





### FREESTANDING BUILDING

| Space Available: | 18,695 SF