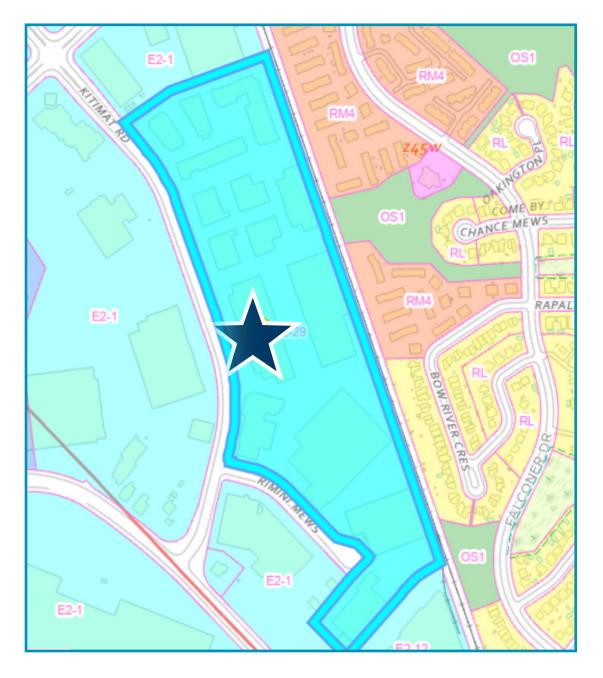

# ZONING

#### E2-29 EMPLOYMENT

### E2-29 PERMITTED USES:

- Medical office
- Office
- Broadcasting/communication facility
- Manufacturing facility
- Science and technology facility
- Truck terminal
- Warehouse/distribution facility
- Wholesaling facility
- Waste processing station
- Waste transfer station
- Self storage facility
- Restaurant
- Commercial school
- Veterinary clinic
- Animal care establishment
- Outside storage
- Motor vehicle rental facility
- Enterainment establishment
- Parking lot