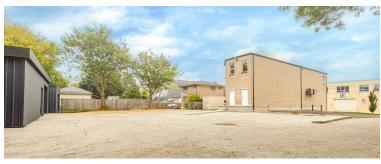

**FOR LEASE**PRIME DOWNTOWN OFFICE/WAREHOUSE/STORAGE BUILDING

### ABOUT THE PROPERTY

Prime downtown commercial/office building with rear storage/warehouse units available for lease

- Zoning: RO1
- Former Labatts offices
- Excellent for professional office/medical/clinics, tech companies etc.
- Landlord completely renovated and updated the interior of the building
- Alarm/security system is in place

# AMPLE PARKING ONSITE

Available on-site for free

# PRIME LOCATION

In close proximity to Richmond Row