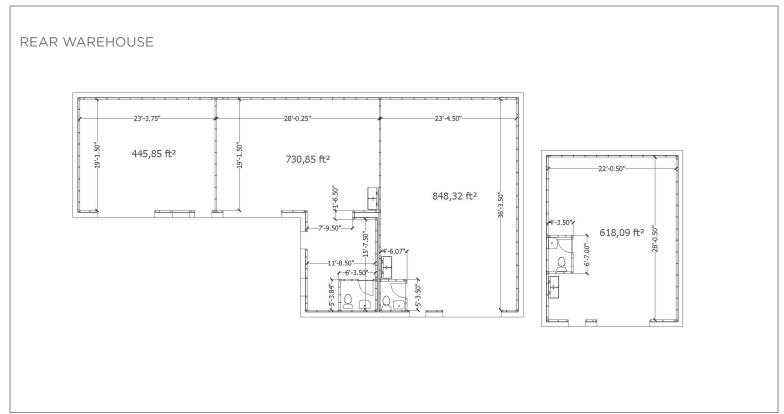

### **WAREHOUSE/STORAGE UNITS**

| UNIT   | AVAILABLE SPACE | ASKING RENT             | ADD'L, COMMENTS     |
|--------|-----------------|-------------------------|---------------------|
| А      | 446 SF          | \$1,100 per month + HST | Grade loading door  |
| В      | 731 SF          | \$1,460 per month + HST | Grade loading doors |
| Leased |                 | \$1,825 per month + HST |                     |

## **FLOOR PLANS**

TYLER DESJARDINE

Sales Representative 519 438 5403 tyler.desjardine@cushwakeswo.com CUSHMAN & WAKEFIELD SOUTHWESTERN ONTARIO 850 Medway Park Dr, Suite 201 London, Ontario N6G 5C6 www.cushwakeswo.com