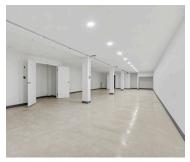

### **WAREHOUSE/STORAGE UNITS**

| UNIT   | AVAILABLE SPACE | ASKING RENT             | ADD'L, COMMENTS     |
|--------|-----------------|-------------------------|---------------------|
| А      | 446 SF          | \$1,100 per month + HST | Grade loading door  |
| В      | 731 SF          | \$1,460 per month + HST | Grade loading doors |
| Leased |                 | \$1,825 per month + HST |                     |

# OPEN CONCEPT LAYOUT

Allowing a collaborative, versatile space