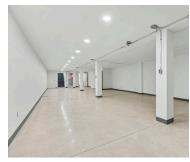

### **WAREHOUSE/STORAGE UNITS**

| UNIT   | AVAILABLE SPACE | ASKING RENT             | ADD'L, COMMENTS     |
|--------|-----------------|-------------------------|---------------------|
| А      | 446 SF          | \$1,100 per month + HST | Grade loading door  |
| В      | 731 SF          | \$1,460 per month + HST | Grade loading doors |
| Leased |                 | \$1,825 per month + HST |                     |

# OPEN CONCEPT LAYOUT

Allowing a collaborative, versatile space