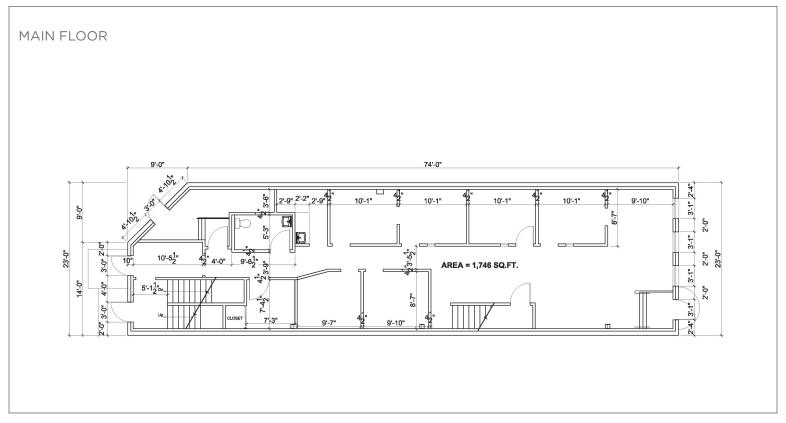

#### **OFFICE UNITS**

| UNIT       | AVAILABLE SPACE  | ASKING RENT     | ADD'L, RENT        | ADD'L, COMMENTS         |
|------------|------------------|-----------------|--------------------|-------------------------|
| MAIN FLOOR | Approx. 1,742 SF | \$12.00 PSF Net | \$6.75 PSF (Est.)* | \$2,721 per month + HST |

## **FLOOR PLANS**

TYLER DESJARDINE

Sales Representative 519 438 5403 tyler.desjardine@cushwakeswo.com CUSHMAN & WAKEFIELD SOUTHWESTERN ONTARIO 850 Medway Park Dr, Suite 201 London, Ontario N6G 5C6 www.cushwakeswo.com