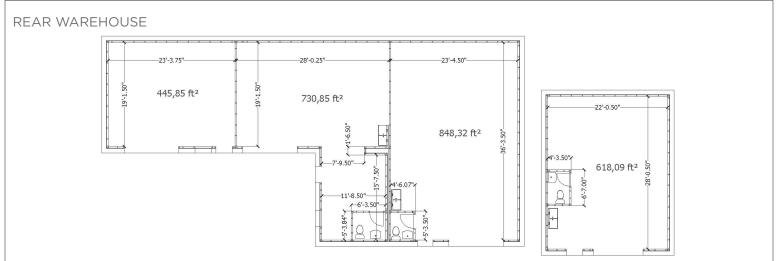

### WAREHOUSE/STORAGE UNITS

| UNIT   | AVAILABLE SPACE | ASKING RENT             | ADD'L, COMMENTS     |
|--------|-----------------|-------------------------|---------------------|
| A      | 446 SF          | \$1,100 per month + HST | Grade loading door  |
| В      | 731 SF          | \$1,460 per month + HST | Grade loading doors |
| Leased |                 | \$1,825 per month + HST |                     |

# **FLOOR PLANS**