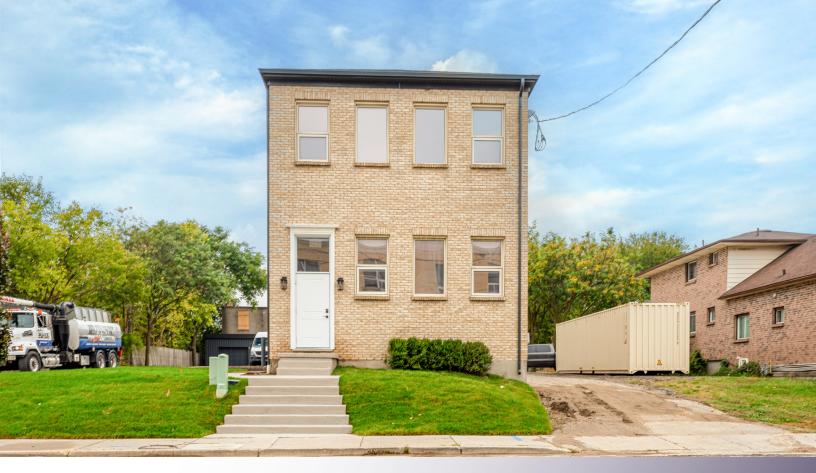

FOR LEASE PRIME DOWNTOWN OFFICE/WAREHOUSE/STORAGE BUILDING

# 180 SIMCOE STREET

London, ON

# **ABOUT THE PROPERTY**

Prime downtown commercial/office building with rear storage/warehouse units available for lease

- Zoning: RO1
- Former Labatts offices
- Excellent for professional office/medical/clinics, tech companies etc.
- Landlord completely renovated and updated the interior of the building
- Alarm/security system is in place