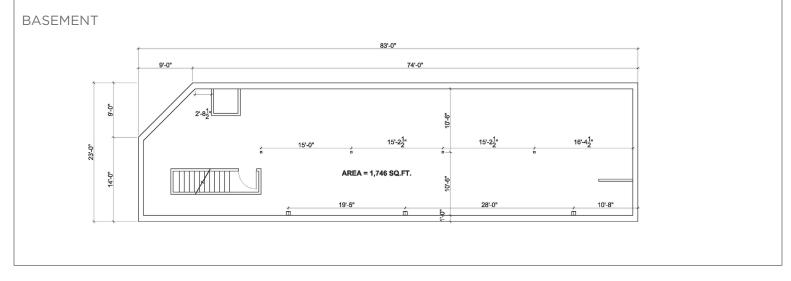

\*Inclusive of Net rent, TMI, utilities, garbage, security alarm and janitorial

| UNIT        | AVAILABLE SPACE  | ASKING RENT              |
|-------------|------------------|--------------------------|
| LOWER LEVEL | Approx. 1,742 SF | \$1,996 per month + HST* |
|             |                  |                          |

\*Inclusive of Net rent, TMI, utilities, garbage, security alarm and janitorial and more

# **FLOOR PLANS**