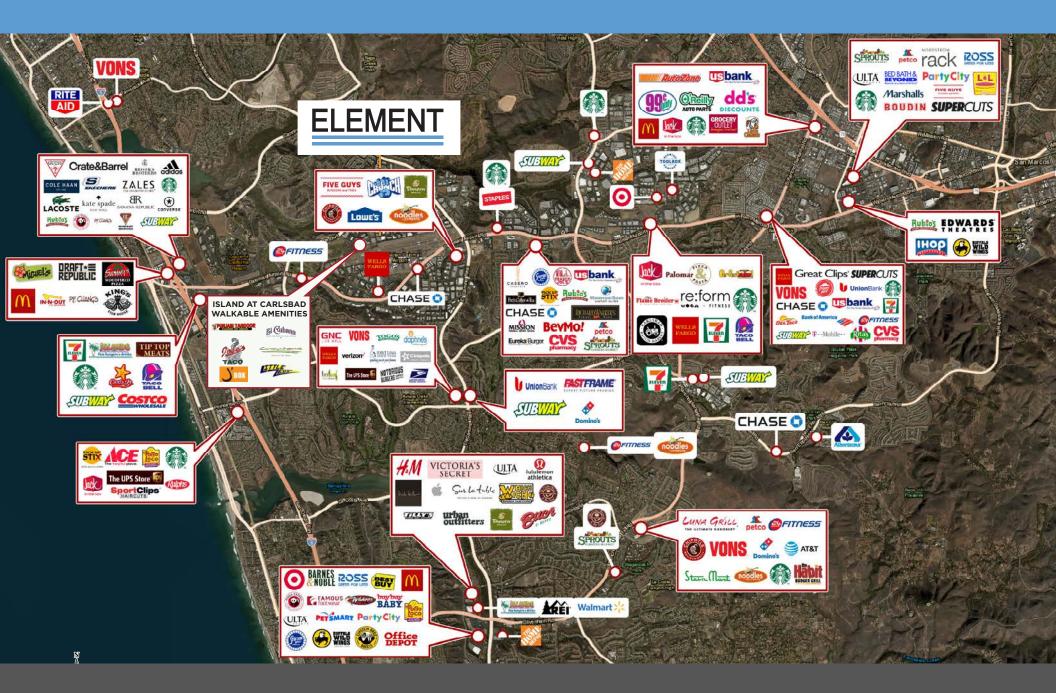

# ELEMENT

Element is an 83,200 SF campus prominently located in the heart of Carlsbad Research Center. Unique features include shaded outdoor amenity areas, creative office improvements, and an easy walk to the Island @ Carlsbad food court and walking trails. The three building campus environment provides growth opportunities for your thriving business in a variety of differing sizes. Jump in and find your Element.

### SHADE SAIL SITE PLAN

ISLAND AT CARLSBAD RETAIL FOOD COURT WALKING DISTANCE TO PARKS AND BIKE TRAILS