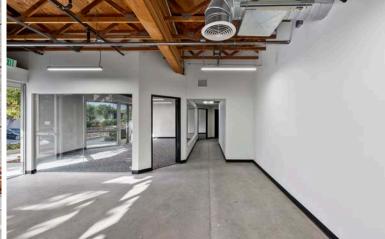

## AVAILABILITY

| Building | Unit #  | Size     | Rate           | Improvements                                                                                                               |
|----------|---------|----------|----------------|----------------------------------------------------------------------------------------------------------------------------|
| 2236     | 121-123 | 9,179 SF | \$1.85 /SF NNN | <ul> <li>New LED Lighting,<br/>Office, and<br/>Restroom TIs</li> <li>2 Grade Level Doors</li> <li>Move-In Ready</li> </ul> |

8 SUITI 121-12

SIZE 9,179 S

NEW LIGHTING, OFFICE, & RESTROOM TIS MOVE-IN READY

RATE \$1.85 /SF NN1

AVAILABLE Now