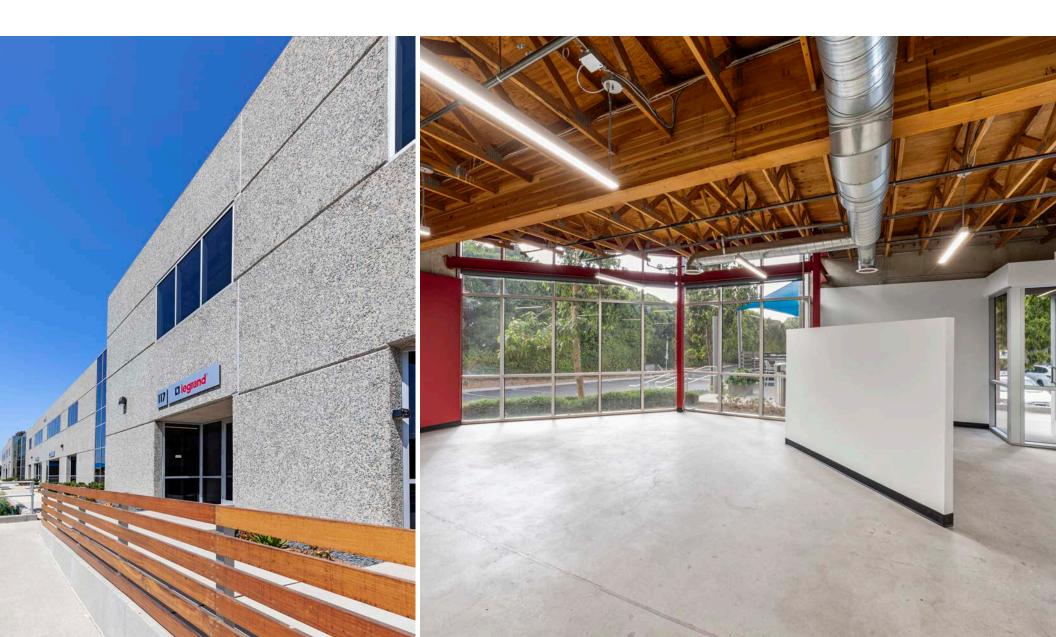

## AVAILABILITY

| Building | Unit #  | Size     | Rate           | Improvements                                                                                                               |
|----------|---------|----------|----------------|----------------------------------------------------------------------------------------------------------------------------|
| 2236     | 121-123 | 9,179 SF | \$1.85 /SF NNN | <ul> <li>New LED Lighting,<br/>Office, and<br/>Restroom TIs</li> <li>2 Grade Level Doors</li> <li>Move-In Ready</li> </ul> |

8 SUITI 121-12

SIZE 9,179 S

NEW LIGHTING, OFFICE, & RESTROOM TIS MOVE-IN READY

RATE \$1.85 /SF NN1

AVAILABLE Now