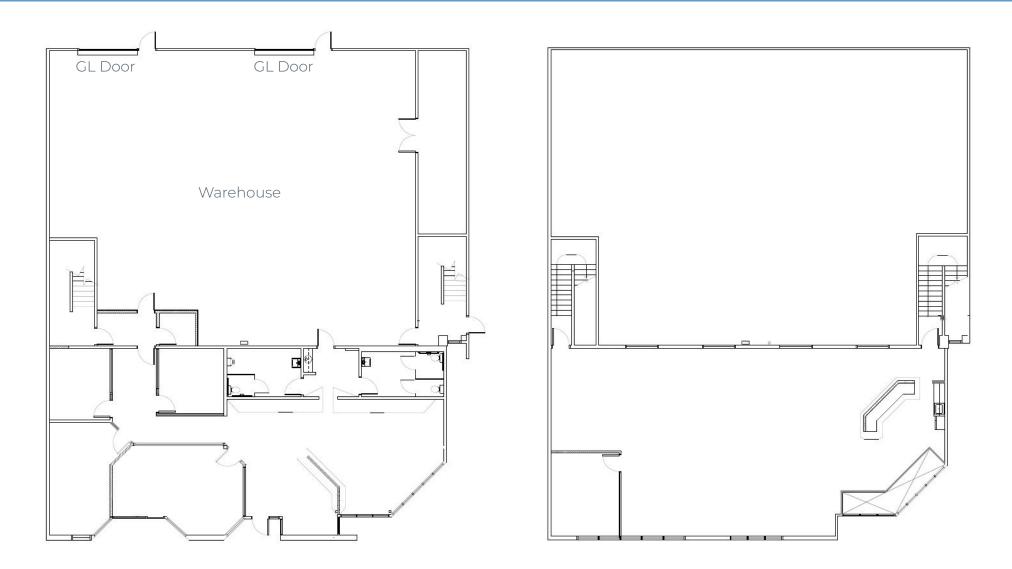

CLEAR HEIGHT MAX 24'



LOADING GRADE-LEVEL ROLL-UP



AMENITIES OUTDOOR EATING AREAS

## AVAILABILITY

| Building | Unit #  | Size     | Rate           | Improvements                                                                                                               |
|----------|---------|----------|----------------|----------------------------------------------------------------------------------------------------------------------------|
| 2236     | 121-123 | 9,179 SF | \$1.85 /SF NNN | <ul> <li>New LED Lighting,<br/>Office, and<br/>Restroom TIs</li> <li>2 Grade Level Doors</li> <li>Move-In Ready</li> </ul> |





8 SUITI 121-12



SIZE 9,179 S

NEW LIGHTING, OFFICE, & RESTROOM TIS MOVE-IN READY



RATE \$1.85 /SF NN1



AVAILABLE Now





### FIRST FLOOR

### SECOND FLOOR





### SHADE SAIL SITE PLAN







































ISLAND AT CARLSBAD RETAIL FOOD COURT WALKING DISTANCE TO PARKS AND BIKE TRAILS





## ELEMENT

### CONTACT

ARIC STARCK Executive Vice Chairman +1 760 431 4211 | aric.starck@cushwake.com LIC #01325461

CONOR BOYLE Senior Director +1 760 431 3856 | conor.boyle@cushwake.com LIC #01813305

TYLER STEMLEY Director +1 760 431 3841 | tyler.stemley@cushwake.com LIC #02003867



12380 El Camino Real, Suite 100 Del Mar, CA 92130 T +1 858 452 6500

www.cushwake.com

©2024 Cushman & Wakefield. All rights reserved. The information contained in this communication is strictly confidential. This information has been obtained from sources believed to be reliable but has not been verified. NO WARRANTY OR REPRESENTATION, EXPRESS OR IMPLIED,