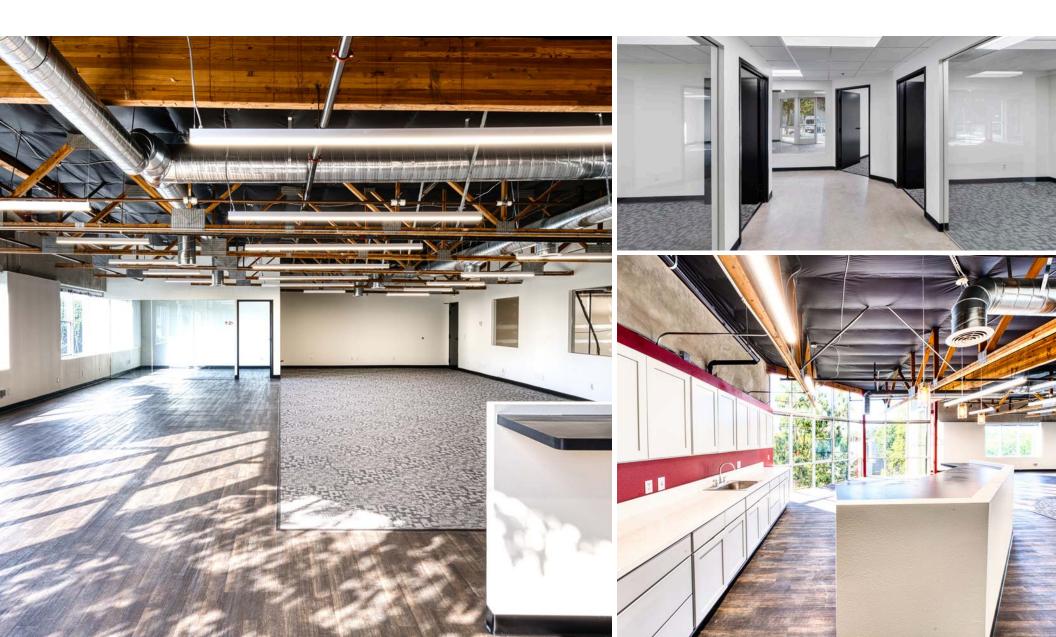

## AVAILABILITY

| Building | Unit #  | Size     | Rate           | Improvements                                                                                                               |
|----------|---------|----------|----------------|----------------------------------------------------------------------------------------------------------------------------|
| 2236     | 121-123 | 9,179 SF | \$1.85 /SF NNN | <ul> <li>New LED Lighting,<br/>Office, and<br/>Restroom TIs</li> <li>2 Grade Level Doors</li> <li>Move-In Ready</li> </ul> |

8 SUITI 121-12

SIZE 9,179 S

NEW LIGHTING, OFFICE, & RESTROOM TIS MOVE-IN READY

RATE \$1.85 /SF NN1

AVAILABLE Now