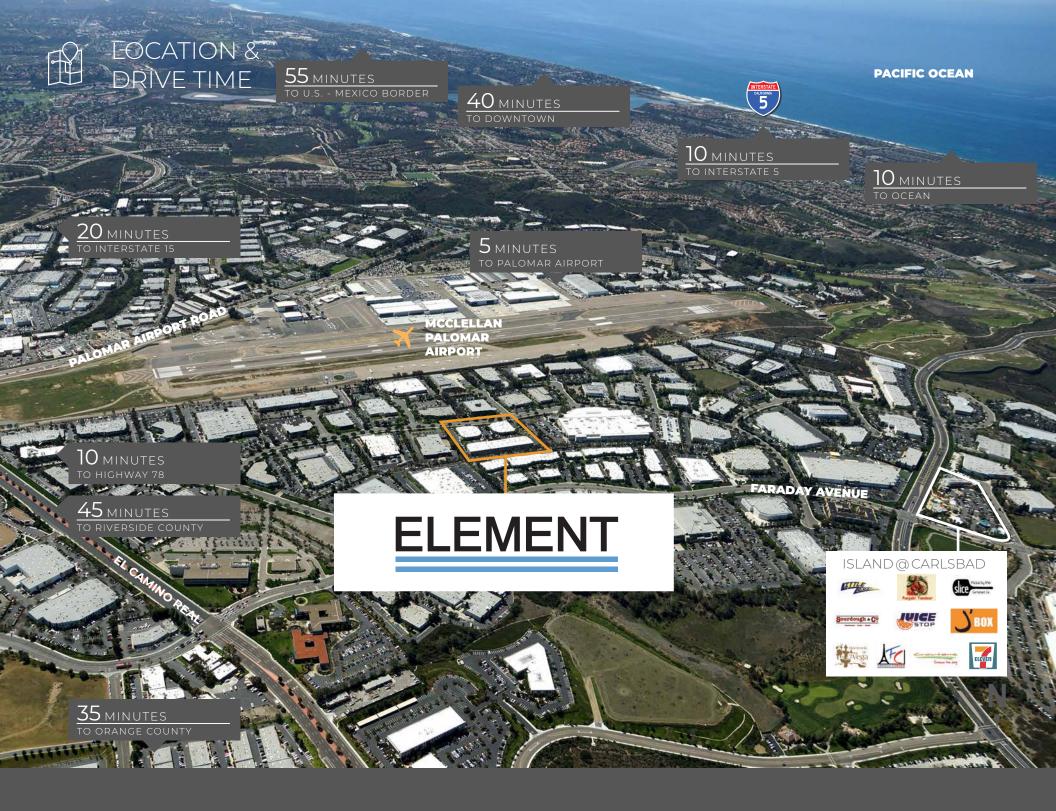

# ELEMENT

Element is an 83,200 SF campus prominently located in the heart of Carlsbad Research Center. Unique features include shaded outdoor amenity areas, creative office improvements, and an easy walk to the Island @ Carlsbad food court and walking trails. The three building campus environment provides growth opportunities for your thriving business in a variety of differing sizes. Jump in and find your Element.

### SHADE SAIL SITE PLAN

ISLAND AT CARLSBAD RETAIL FOOD COURT WALKING DISTANCE TO PARKS AND BIKE TRAILS