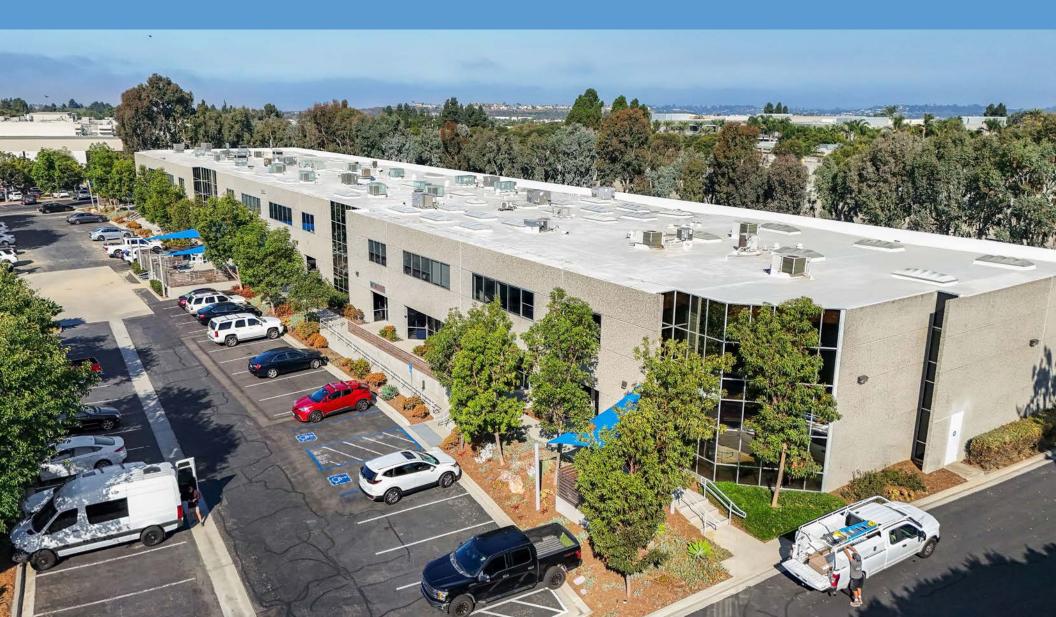

# ELEMENT

Element is an 83,200 SF campus prominently located in the heart of Carlsbad Research Center. Unique features include shaded outdoor amenity areas, creative office improvements, and an easy walk to the Island @ Carlsbad food court and walking trails. The three building campus environment provides growth opportunities for your thriving business in a variety of differing sizes. Jump in and find your Element.

### PROJECT OVERVIEW

LOCATION 2232 | 2234 | 2236 Rutherford Rd. Carlsbad, CA 92008

3 BUILDING PROJECT 83,210 SF

PARKING 3.1/1,000

CLEAR HEIGHT MAX 24'

LOADING GRADE-LEVEL ROLL-UP

AMENITIES OUTDOOR EATING AREAS