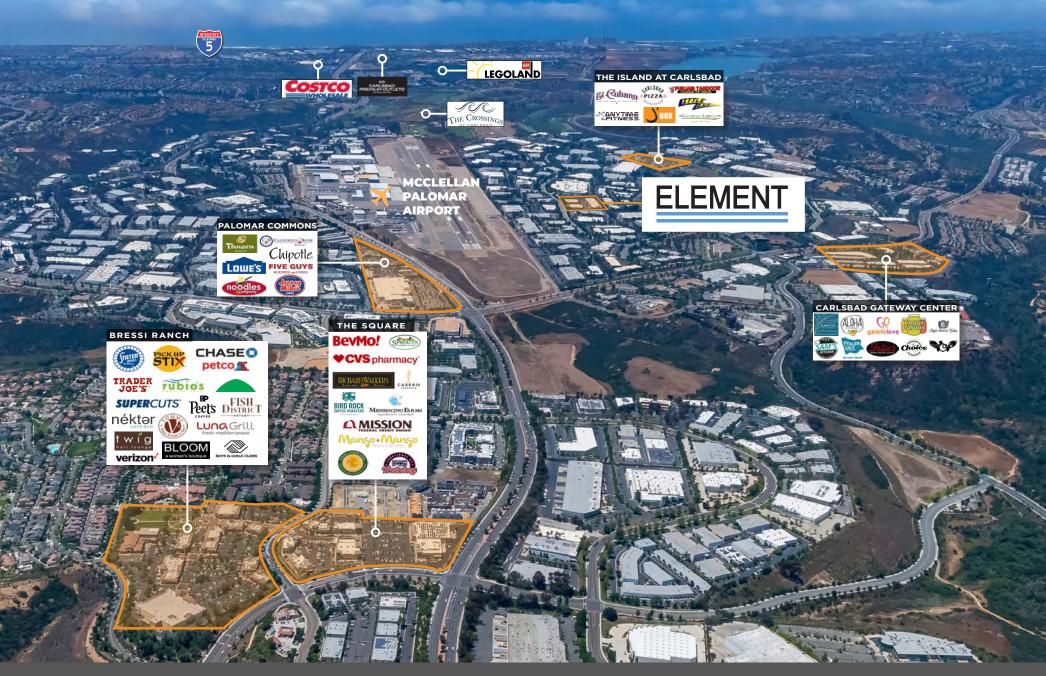

# ELEMENT

Element is an 83,200 SF campus prominently located in the heart of Carlsbad Research Center. Unique features include shaded outdoor amenity areas, creative office improvements, and an easy walk to the Island @ Carlsbad food court and walking trails. The three building campus environment provides growth opportunities for your thriving business in a variety of differing sizes. Jump in and find your Element.

### PROJECT OVERVIEW

LOCATION 2232 | 2234 | 2236 Rutherford Rd. Carlsbad, CA 92008

3 BUILDING PROJECT 83,210 SF

PARKING 3.1/1,000

CLEAR HEIGHT MAX 24'

LOADING GRADE-LEVEL ROLL-UP

AMENITIES OUTDOOR EATING AREAS

### SHADE SAIL SITE PLAN

ISLAND AT CARLSBAD RETAIL FOOD COURT WALKING DISTANCE TO PARKS AND BIKE TRAILS