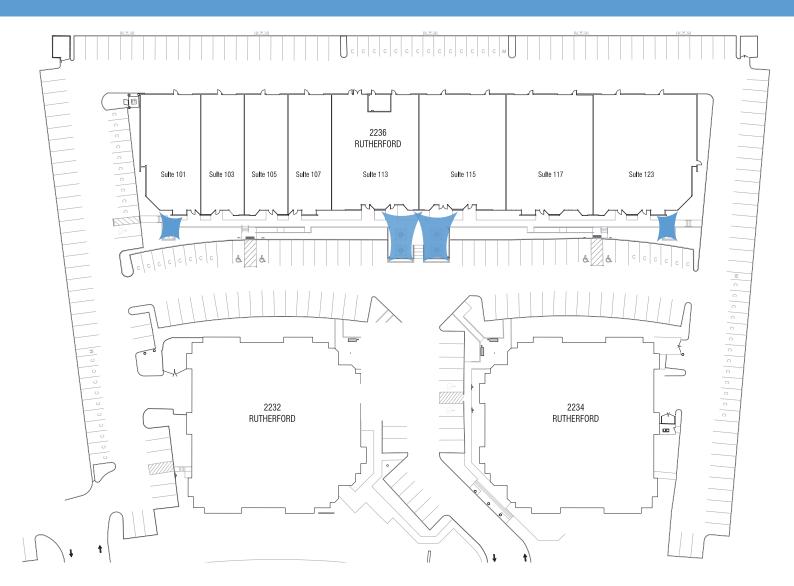

### PROJECT OVERVIEW

LOCATION 2232 | 2234 | 2236 Rutherford Rd. Carlsbad, CA 92008

3 BUILDING PROJECT 83,210 SF

PARKING 3.1/1,000

CLEAR HEIGHT MAX 24'

LOADING GRADE-LEVEL ROLL-UP

AMENITIES OUTDOOR EATING AREAS

### SHADE SAIL SITE PLAN

ISLAND AT CARLSBAD RETAIL FOOD COURT WALKING DISTANCE TO PARKS AND BIKE TRAILS