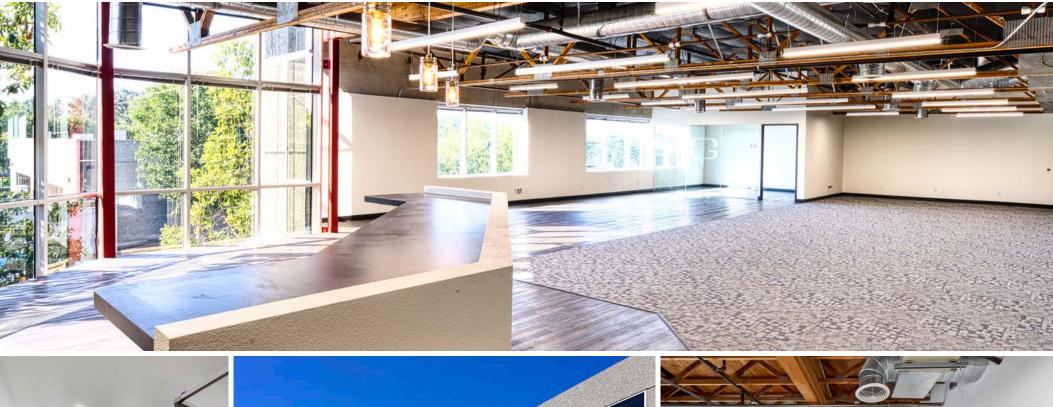

## AVAILABILITY

| Building | Unit #  | Size     | Rate           | Improvements                                                                                                               |
|----------|---------|----------|----------------|----------------------------------------------------------------------------------------------------------------------------|
| 2236     | 121-123 | 9,179 SF | \$1.85 /SF NNN | <ul> <li>New LED Lighting,<br/>Office, and<br/>Restroom TIs</li> <li>2 Grade Level Doors</li> <li>Move-In Ready</li> </ul> |

8 SUITI 121-12

SIZE 9,179 S

NEW LIGHTING, OFFICE, & RESTROOM TIS MOVE-IN READY

RATE \$1.85 /SF NN1

AVAILABLE Now