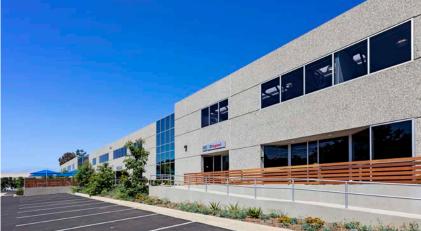

# ELEMENT

Element is an 83,200 SF campus prominently located in the heart of Carlsbad Research Center. Unique features include shaded outdoor amenity areas, creative office improvements, and an easy walk to the Island @ Carlsbad food court and walking trails. The three building campus environment provides growth opportunities for your thriving business in a variety of differing sizes. Jump in and find your Element.

### PROJECT OVERVIEW

LOCATION 2232 | 2234 | 2236 Rutherford Rd. Carlsbad, CA 92008

3 BUILDING PROJECT 83,210 SF

PARKING 3.1/1,000

CLEAR HEIGHT MAX 24'

LOADING GRADE-LEVEL ROLL-UP

AMENITIES OUTDOOR EATING AREAS