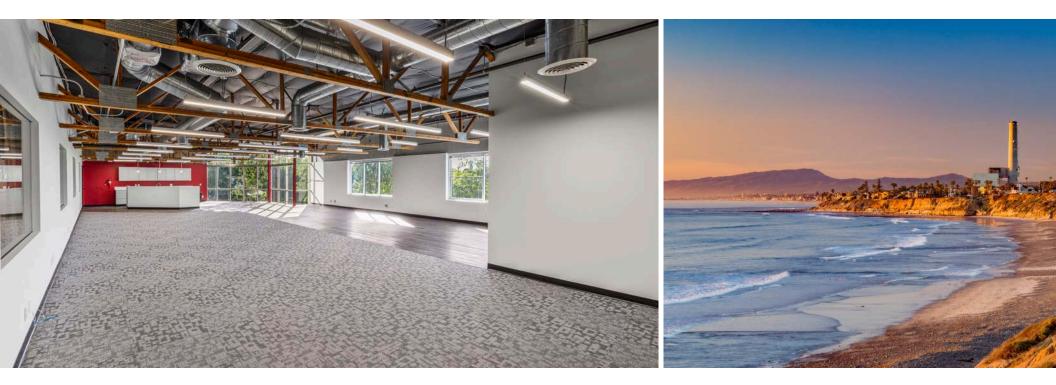

# ELEMENT

Element is an 83,200 SF campus prominently located in the heart of Carlsbad Research Center. Unique features include shaded outdoor amenity areas, creative office improvements, and an easy walk to the Island @ Carlsbad food court and walking trails. The three building campus environment provides growth opportunities for your thriving business in a variety of differing sizes. Jump in and find your Element.

## AVAILABILITY

| Building | Unit #  | Size     | Rate           | Improvements                                                                                                               |
|----------|---------|----------|----------------|----------------------------------------------------------------------------------------------------------------------------|
| 2236     | 121-123 | 9,179 SF | \$1.85 /SF NNN | <ul> <li>New LED Lighting,<br/>Office, and<br/>Restroom TIs</li> <li>2 Grade Level Doors</li> <li>Move-In Ready</li> </ul> |

8 SUITI 121-12

SIZE 9,179 S

NEW LIGHTING, OFFICE, & RESTROOM TIS MOVE-IN READY

RATE \$1.85 /SF NN1

AVAILABLE Now