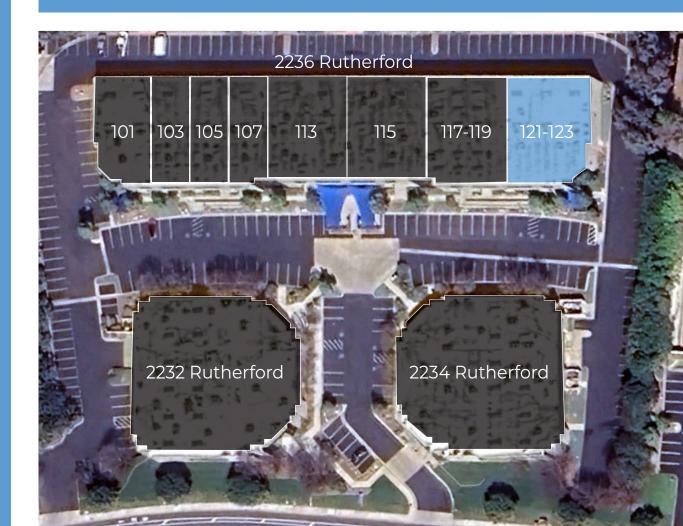

### PROJECT OVERVIEW

LOCATION 2232 | 2234 | 2236 Rutherford Rd. Carlsbad, CA 92008

3 BUILDING PROJECT 83,210 SF

PARKING 3.1/1,000

CLEAR HEIGHT MAX 24'

LOADING GRADE-LEVEL ROLL-UP

AMENITIES OUTDOOR EATING AREAS

## AVAILABILITY

| Building | Unit #  | Size     | Rate           | Improvements                                                                                                               |
|----------|---------|----------|----------------|----------------------------------------------------------------------------------------------------------------------------|
| 2236     | 121-123 | 9,179 SF | \$1.85 /SF NNN | <ul> <li>New LED Lighting,<br/>Office, and<br/>Restroom TIs</li> <li>2 Grade Level Doors</li> <li>Move-In Ready</li> </ul> |

8 SUITI 121-12

SIZE 9,179 S

NEW LIGHTING, OFFICE, & RESTROOM TIS MOVE-IN READY

RATE \$1.85 /SF NN1

AVAILABLE Now