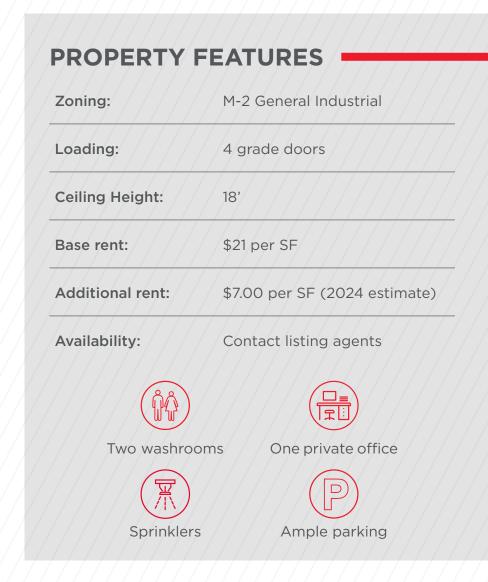

## **AVAILABLE AREA**

| Ground Floor | 8,604 SF |
|--------------|----------|
| Mezzanine    | 765 SF   |
| Total        | 9,369 SF |

Opportunity to lease 9,369 SF of clean industrial space in a modern building. The property is extremely well located on 202 Street in the commercial centre of Langley, an area benefiting from many amenities, shopping centres, and the future Surrey-Langley Skytrain line. The location provides quick access to 200 Street and the Langley Bypass.