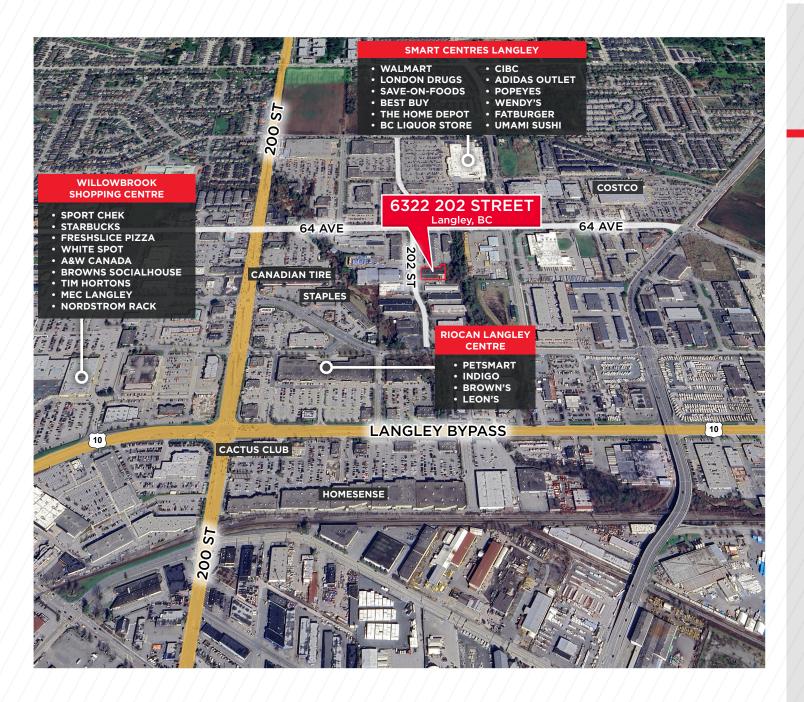

## **AVAILABLE AREA**

| Ground Floor | 8,604 SF |
|--------------|----------|
| Mezzanine    | 765 SF   |
| Total        | 9,369 SF |

Opportunity to lease 9,369 SF of clean industrial space in a modern building. The property is extremely well located on 202 Street in the commercial centre of Langley, an area benefiting from many amenities, shopping centres, and the future Surrey-Langley Skytrain line. The location provides quick access to 200 Street and the Langley Bypass.