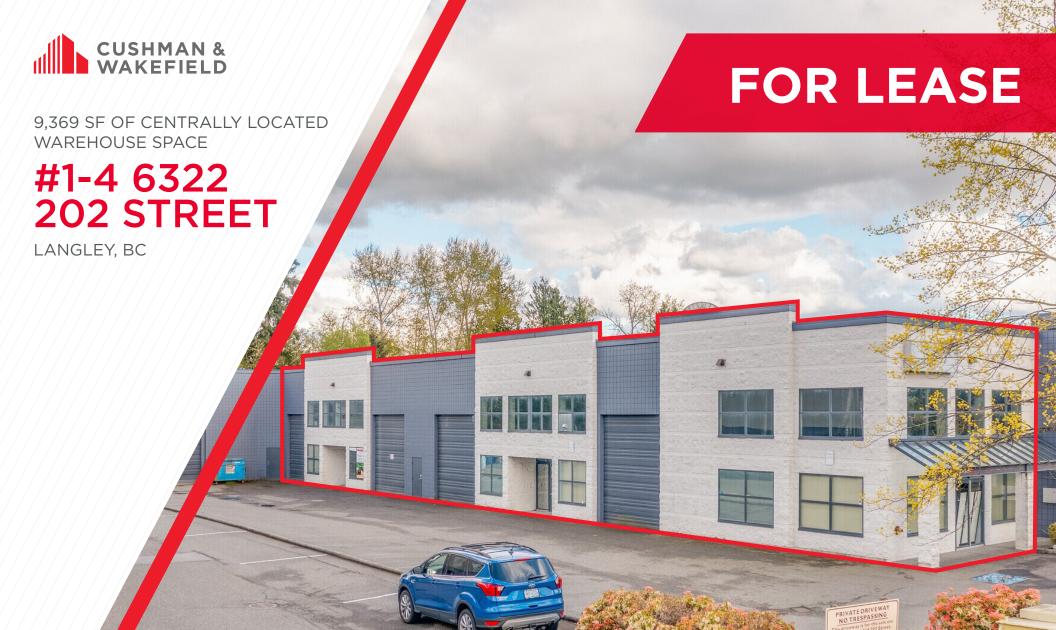

# #1-4 6322 202 STREET

LANGLEY, BC

## **AVAILABLE AREA**

| Ground Floor | 8,604 SF |
|--------------|----------|
| Mezzanine    | 765 SF   |
| Total        | 9,369 SF |

Opportunity to lease 9,369 SF of clean industrial space in a modern building. The property is extremely well located on 202 Street in the commercial centre of Langley, an area benefiting from many amenities, shopping centres, and the future Surrey-Langley Skytrain line. The location provides quick access to 200 Street and the Langley Bypass.