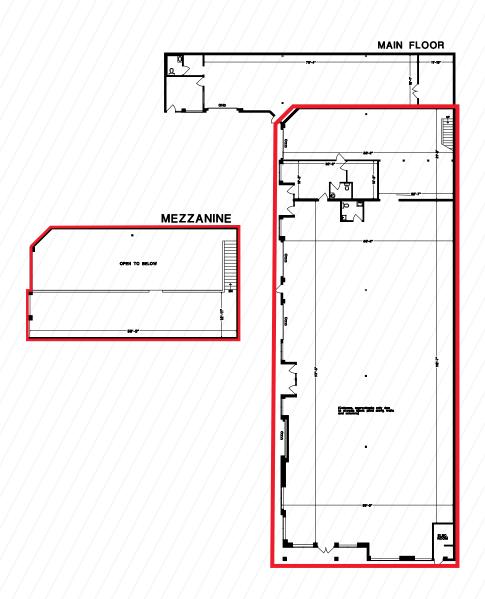

## **AVAILABLE AREA**

| Ground Floor | 8,604 SF |
|--------------|----------|
| Mezzanine    | 765 SF   |
| Total        | 9,369 SF |

Opportunity to lease 9,369 SF of clean industrial space in a modern building. The property is extremely well located on 202 Street in the commercial centre of Langley, an area benefiting from many amenities, shopping centres, and the future Surrey-Langley Skytrain line. The location provides quick access to 200 Street and the Langley Bypass.