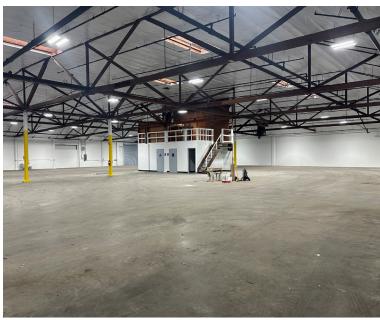

## PROPERTY HIGHLIGHTS

- ±19,500 Square Feet
- Large Secure Yard
- Two (2) Grade Level Loading Doors
- Access to One (1) Pony Dock on Backside of Bldg
- ±13' Clear Height
- 400 Amps, 120/240 Volts, 3-Phase Power\*
- Sprinklered Building
- 1.5" Gas Line
- Seismic Upgrades Roof & Wall Anchor Bolts
- Available Now
- 4 Miles to Oakland International Airport
- 10 Miles to the Port of Oakland
- 8 Miles to Highway 92/San Mateo Bridge