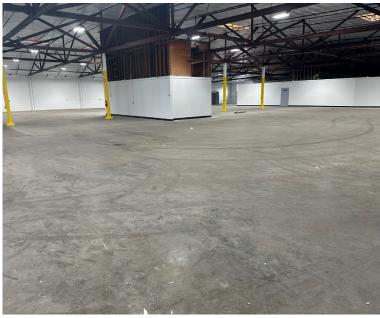

## PROPERTY HIGHLIGHTS

- ±19,500 Square Feet
- Large Secure Yard
- Two (2) Grade Level Loading Doors
- Access to One (1) Pony Dock on Backside of Bldg
- ±13' Clear Height
- 400 Amps, 120/240 Volts, 3-Phase Power\*
- Sprinklered Building
- 1.5" Gas Line
- Seismic Upgrades Roof & Wall Anchor Bolts
- Available Now
- 4 Miles to Oakland International Airport
- 10 Miles to the Port of Oakland
- 8 Miles to Highway 92/San Mateo Bridge