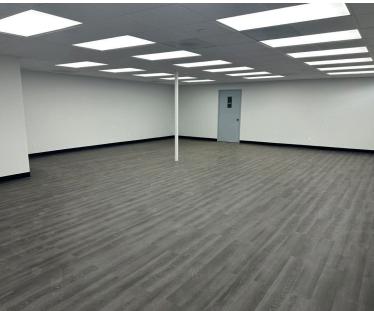

## PROPERTY HIGHLIGHTS

- ±19,500 Square Feet
- Large Secure Yard
- Two (2) Grade Level Loading Doors
- Access to One (1) Pony Dock on Backside of Bldg
- ±13' Clear Height
- 400 Amps, 120/240 Volts, 3-Phase Power\*
- Sprinklered Building
- 1.5" Gas Line
- Seismic Upgrades Roof & Wall Anchor Bolts
- Available Now
- 4 Miles to Oakland International Airport
- 10 Miles to the Port of Oakland
- 8 Miles to Highway 92/San Mateo Bridge