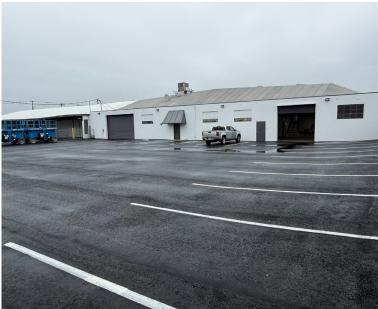

## PROPERTY HIGHLIGHTS

- ±19,500 Square Feet
- Large Secure Yard
- Two (2) Grade Level Loading Doors
- Access to One (1) Pony Dock on Backside of Bldg
- ±13' Clear Height
- 400 Amps, 120/240 Volts, 3-Phase Power\*
- Sprinklered Building
- 1.5" Gas Line
- Seismic Upgrades Roof & Wall Anchor Bolts
- Available Now
- 4 Miles to Oakland International Airport
- 10 Miles to the Port of Oakland
- 8 Miles to Highway 92/San Mateo Bridge

## FOR LEASE 795 ALADDIN AVE SAN LEANDRO, CA

JAY HAGGLUND, SIOR

Executive Managing Director | 510.918.7922 | jay.hagglund@cushwake.com | CA Lic. #00888011

JACKSON HAGGLUND

Director | 925.978.3142 | jackson.hagglund@cushwake.com | CA Lic. #02138597