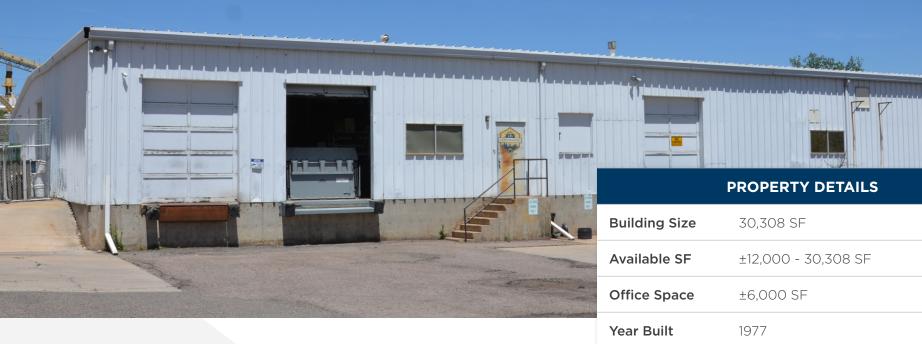

#### **Property Summary**

- Nicely finished office space with three (3) grade level loading doors and three (3) dock high doors
- New LED lights, roof, HVAC, and parking lot

#### **Location & Access**

- Located in the high-demand West submarket
- Tremendous access to I-70
- Immediate proximity to nearby retail amenities

|               | PROPERTY DETAILS                                   |  |
|---------------|----------------------------------------------------|--|
| Building Size | 30,308 SF                                          |  |
| Available SF  | ±12,000 - 30,308 SF                                |  |
| Office Space  | ±6,000 SF                                          |  |
| Year Built    | 1977                                               |  |
| Clear Height  | 13' - 16'                                          |  |
| Loading       | Three (3) Dock High Doors<br>Three (3) Grade Level |  |
| Power         | 3-Phase                                            |  |
| Yard          | Asphalt & Concrete                                 |  |
| Zoning        | PID - Wheat Ridge                                  |  |
| Mill Levy     | 92.711z                                            |  |
| Pricing       | Contact Broker                                     |  |
|               |                                                    |  |