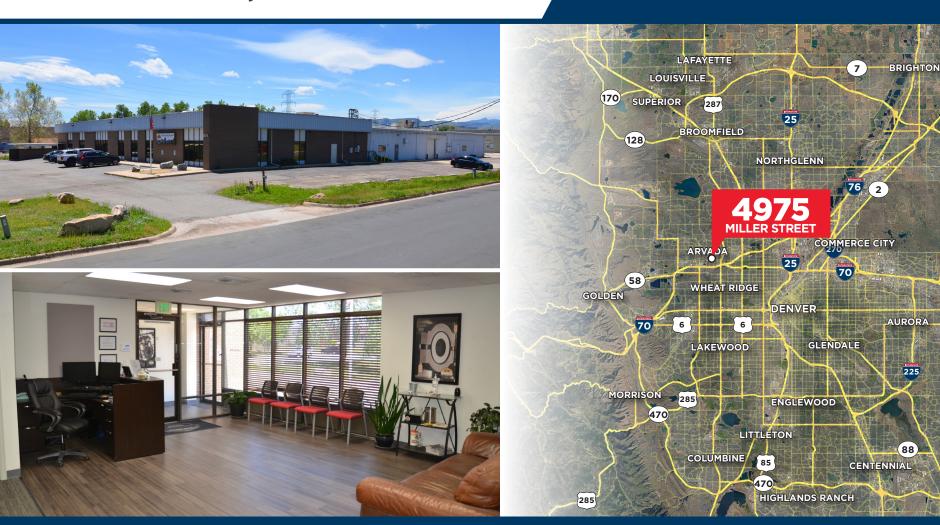

#### **Location & Access**

- Located in the high-demand West submarket
- Tremendous access to I-70
- Immediate proximity to nearby retail amenities

|               | PROPERTY DETAILS                                   |  |
|---------------|----------------------------------------------------|--|
| Building Size | 30,308 SF                                          |  |
| Available SF  | ±12,000 - 30,308 SF                                |  |
| Office Space  | ±6,000 SF                                          |  |
| Year Built    | 1977                                               |  |
| Clear Height  | 13' - 16'                                          |  |
| Loading       | Three (3) Dock High Doors<br>Three (3) Grade Level |  |
| Power         | 3-Phase                                            |  |
| Yard          | Asphalt & Concrete                                 |  |
| Zoning        | PID - Wheat Ridge                                  |  |
| Mill Levy     | 92.711z                                            |  |
| Pricing       | Contact Broker                                     |  |
|               |                                                    |  |