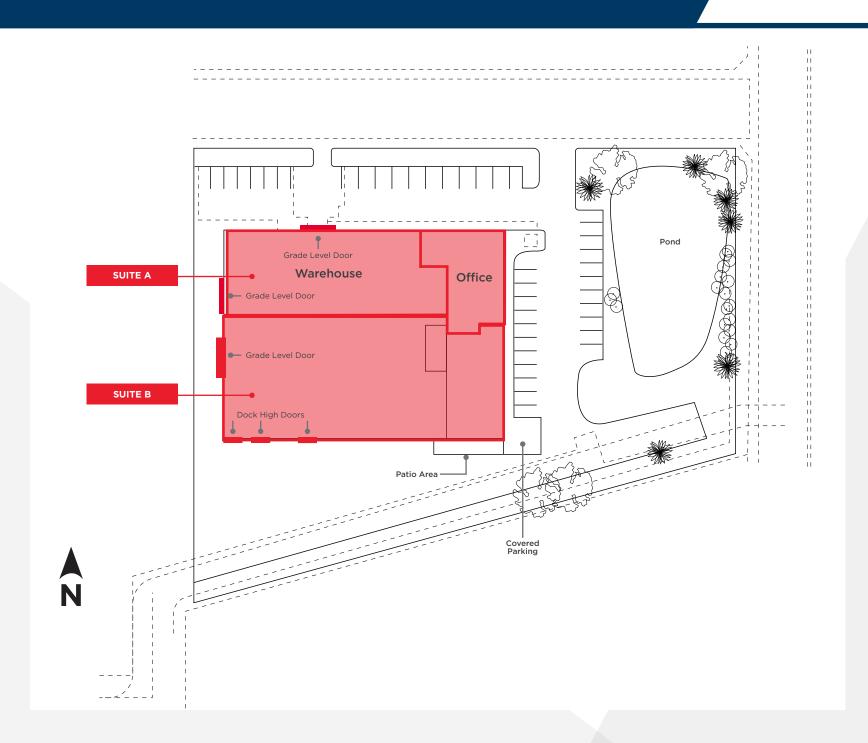

## 4975 MILLER STREET | SITE PLAN

#### **Property Summary**

- Nicely finished office space with three (3) grade level loading doors and three (3) dock high doors
- New LED lights, roof, HVAC, and parking lot