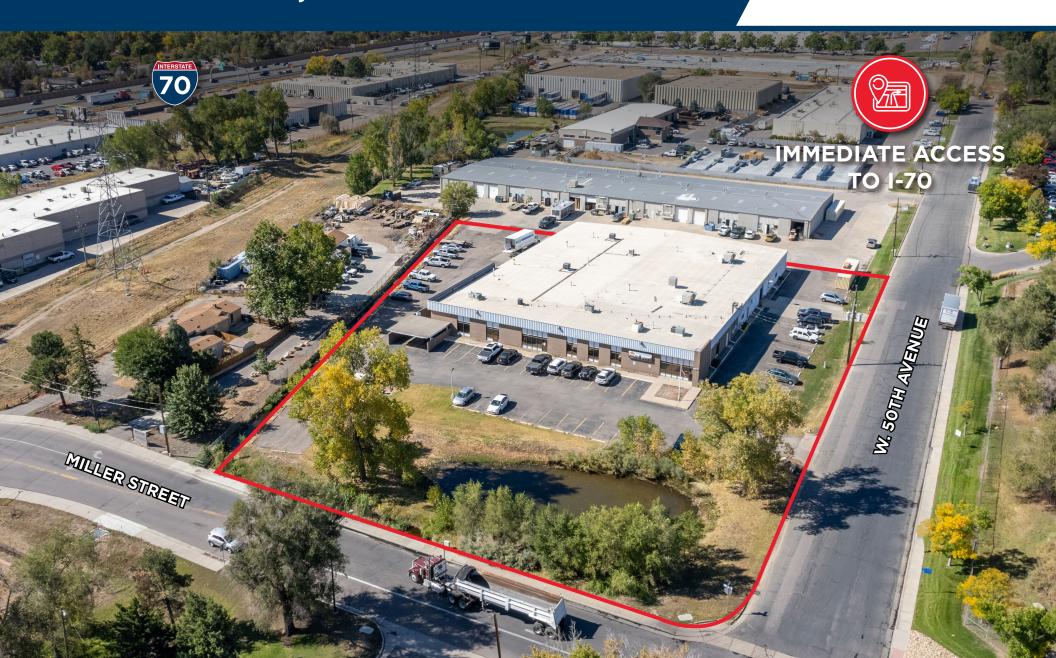

## 4975 MILLER STREET | PROPERTY OVERVIEW

#### **Location & Access**

- Located in the high-demand West submarket
- Tremendous access to I-70
- Immediate proximity to nearby retail amenities

|               | PROPERTY DETAILS                                   |  |
|---------------|----------------------------------------------------|--|
| Building Size | 30,308 SF                                          |  |
| Available SF  | ±12,000 - 30,308 SF                                |  |
| Office Space  | ±6,000 SF                                          |  |
| Year Built    | 1977                                               |  |
| Clear Height  | 13' - 16'                                          |  |
| Loading       | Three (3) Dock High Doors<br>Three (3) Grade Level |  |
| Power         | 3-Phase                                            |  |
| Yard          | Asphalt & Concrete                                 |  |
| Zoning        | PID - Wheat Ridge                                  |  |
| Mill Levy     | 92.711z                                            |  |
| Pricing       | Contact Broker                                     |  |
|               |                                                    |  |