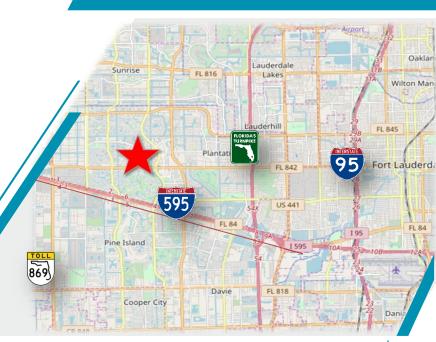

### **PROPERTY FEATURES**

- Suites Immediately Available:
   1,514 SF 3,767 SF
- Centrally Located to Serve All of Broward County
- Walking Distance to Restaurants, Retail & Banking
- On-Site Building Engineer/Management
- Fronting Broward Boulevard
- Immediate Access to I-595