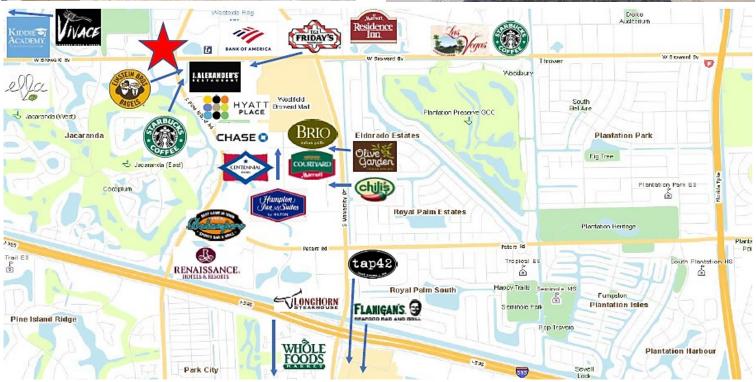

### **PROPERTY FEATURES**

- Suites Immediately Available:
   1,514 SF 3,767 SF
- Centrally Located to Serve All of Broward County
- Walking Distance to Restaurants, Retail & Banking
- On-Site Building Engineer/Management
- Fronting Broward Boulevard
- Immediate Access to I-595

# **Plantation Place**

8751 W Broward Blvd, Plantation, FL 33324